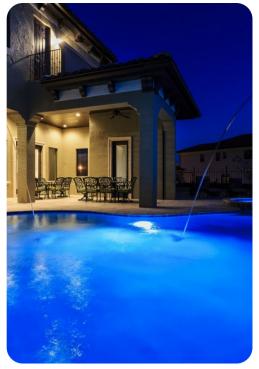

## Pool area

- Private pool with slide
- Spillover tub
- Private plunge pool on first floor balcony
- Summer kitchen with BBQ
- Covered lanai with alfresco dining area
- Pool washroom