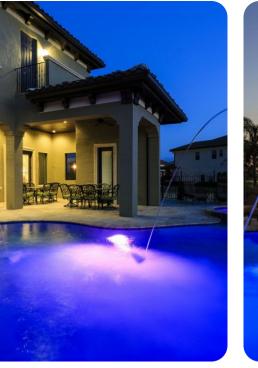

## Pool area

- Private pool with slide
- Spillover tub
- Private plunge pool on first floor balcony
- Summer kitchen with BBQ
- Covered lanai with alfresco dining area
- Pool washroom