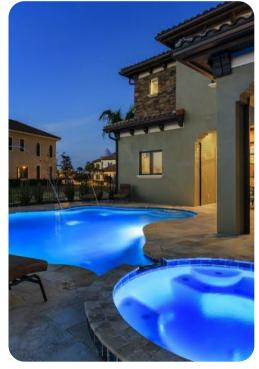

## Pool area

- Private pool with slide
- Spillover tub
- Private plunge pool on first floor balcony
- Summer kitchen with BBQ
- Covered lanai with alfresco dining area
- Pool washroom