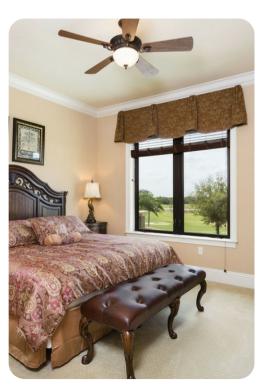

### Bedrooms

### Ground Floor

- Bedroom 1 King-size bed; en-suite bathroom includes double vanity, walk-in shower and bathtub
- Bedroom 2 King-size bed; en-suite bathroom includes single vanity and walk-in shower
- Bedroom 3 King-size bed; en-suite bathroom includes single vanity and walk-in shower

### First floor

- Bedroom 4 King-size bed; en-suite bathroom includes double vanity, walk-in shower and bathtub
- Bedroom 5 2 double beds, en-suite bathroom includes single vanity and walk-in shower
- Bedroom 6 King-size bed, en-suite bathroom includes single vanity and walk-in shower
- Bedroom 7 King-size bed, en-suite bathroom includes single vanity and walk-in shower
- Bedroom 8 2 double beds, en-suite bathroom includes single vanity and walk-in shower