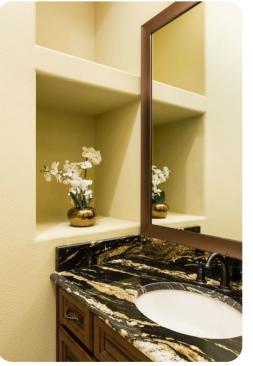

### Ground Floor

- Bedroom 1 King-size bed; en-suite bathroom includes double vanity, walk-in shower and bathtub
- Bedroom 2 King-size bed; en-suite bathroom includes single vanity and walk-in shower
- Bedroom 3 King-size bed; en-suite bathroom includes single vanity and walk-in shower

### First floor

- Bedroom 4 King-size bed; en-suite bathroom includes double vanity, walk-in shower and bathtub
- Bedroom 5 2 double beds, en-suite bathroom includes single vanity and walk-in shower
- Bedroom 6 King-size bed, en-suite bathroom includes single vanity and walk-in shower
- Bedroom 7 King-size bed, en-suite bathroom includes single vanity and walk-in shower
- Bedroom 8 2 double beds, en-suite bathroom includes single vanity and walk-in shower