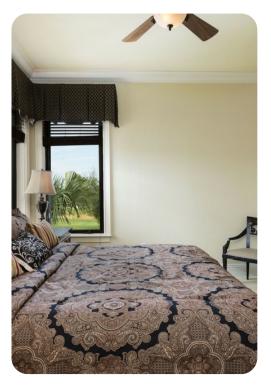

### Bedrooms

### Ground Floor

- Bedroom 1 King-size bed; en-suite bathroom includes double vanity, walk-in shower and bathtub
- Bedroom 2 King-size bed; en-suite bathroom includes single vanity and walk-in shower
- Bedroom 3 King-size bed; en-suite bathroom includes single vanity and walk-in shower

### First floor

- Bedroom 4 King-size bed; en-suite bathroom includes double vanity, walk-in shower and bathtub
- Bedroom 5 2 double beds, en-suite bathroom includes single vanity and walk-in shower
- Bedroom 6 King-size bed, en-suite bathroom includes single vanity and walk-in shower
- Bedroom 7 King-size bed, en-suite bathroom includes single vanity and walk-in shower
- Bedroom 8 2 double beds, en-suite bathroom includes single vanity and walk-in shower