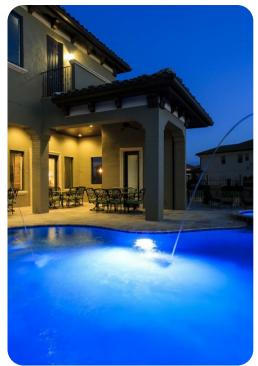

## Pool area

- Private pool with slide
- Spillover tub
- Private plunge pool on first floor balcony
- Summer kitchen with BBQ
- Covered lanai with alfresco dining area
- Pool washroom