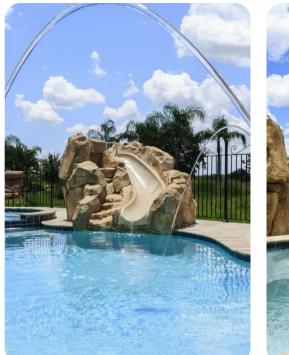

## Pool area

- Private pool with slide
- Spillover tub
- Private plunge pool on first floor balcony
- Summer kitchen with BBQ
- Covered lanai with alfresco dining area
- Pool washroom