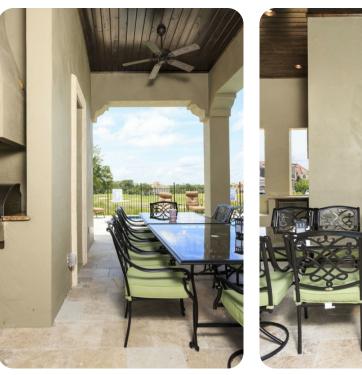

## Pool area

- Private pool with slide
- Spillover tub
- Private plunge pool on first floor balcony
- Summer kitchen with BBQ
- Covered lanai with alfresco dining area
- Pool washroom