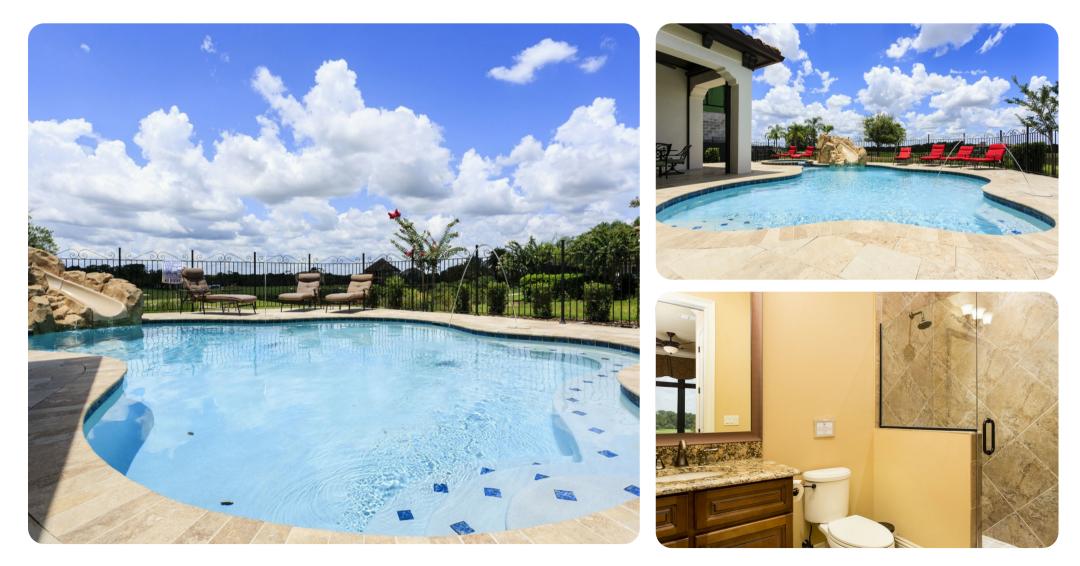

## Pool area

- Private pool with slide
- Spillover tub
- Private plunge pool on first floor balcony
- Summer kitchen with BBQ
- Covered lanai with alfresco dining area
- Pool washroom

### Ground Floor

- Bedroom 1 King-size bed; en-suite bathroom includes double vanity, walk-in shower and bathtub
- Bedroom 2 King-size bed; en-suite bathroom includes single vanity and walk-in shower
- Bedroom 3 King-size bed; en-suite bathroom includes single vanity and walk-in shower

### First floor

- Bedroom 4 King-size bed; en-suite bathroom includes double vanity, walk-in shower and bathtub
- Bedroom 5 2 double beds, en-suite bathroom includes single vanity and walk-in shower
- Bedroom 6 King-size bed, en-suite bathroom includes single vanity and walk-in shower
- Bedroom 7 King-size bed, en-suite bathroom includes single vanity and walk-in shower
- Bedroom 8 2 double beds, en-suite bathroom includes single vanity and walk-in shower