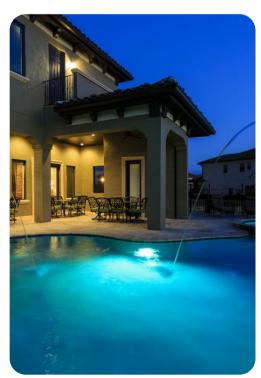

## Pool area

- Private pool with slide
- Spillover tub
- Private plunge pool on first floor balcony
- Summer kitchen with BBQ
- Covered lanai with alfresco dining area
- Pool washroom