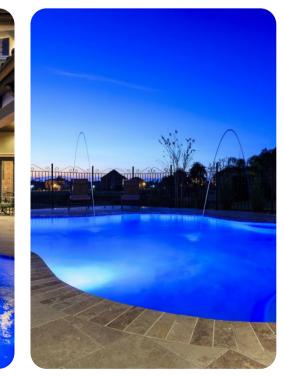

## Pool area

- Private pool with slide
- Spillover tub
- Private plunge pool on first floor balcony
- Summer kitchen with BBQ
- Covered lanai with alfresco dining area
- Pool washroom