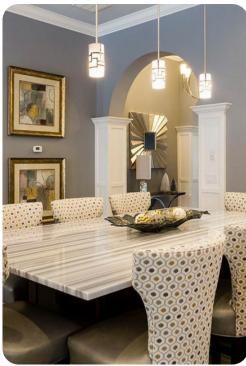

# Living area

- Open-plan living area
- Fully equipped kitchen
- Breakfast bar and seating
- Dining table and chairs
- Tastefully furnished downstairs living area with TV and sofas