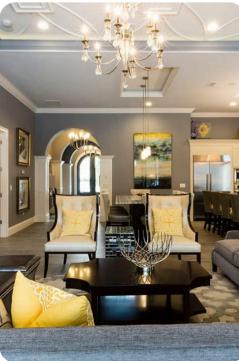

# Living area

- Open-plan living area
- Fully equipped kitchen
- Breakfast bar and seating
- Dining table and chairs
- Tastefully furnished downstairs living area with TV and sofas