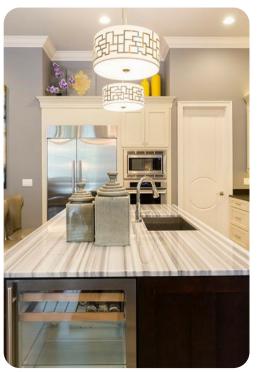

# Living area

- Open-plan living area
- Fully equipped kitchen
- Breakfast bar and seating
- Dining table and chairs
- Tastefully furnished downstairs living area with TV and sofas