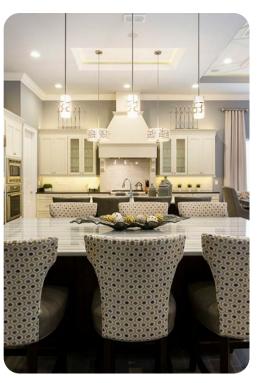

# Living area

- Open-plan living area
- Fully equipped kitchen
- Breakfast bar and seating
- Dining table and chairs
- Tastefully furnished downstairs living area with TV and sofas