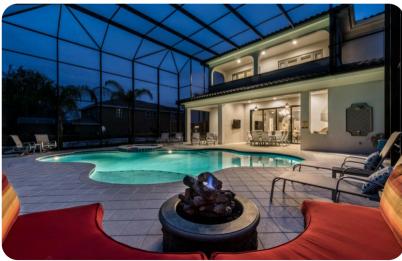

## Pool area

- Private pool
- Hot tub (pool heat required)
- Sunloungers
- Covered lanai with table and chairs
- Outdoor kitchen
- BBQ
- Fire pit (additional charge applies)