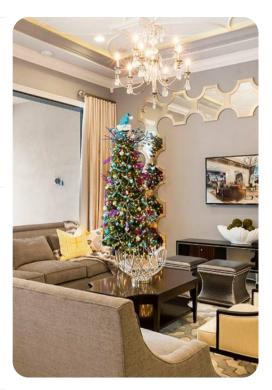

# Living area

- Open-plan living area
- Fully equipped kitchen
- Breakfast bar and seating
- Dining table and chairs
- Tastefully furnished downstairs living area with TV and sofas