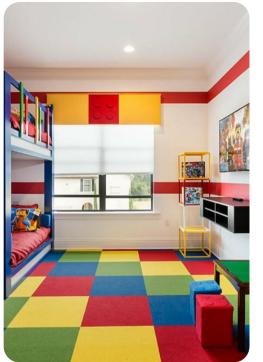

#### First floor

- Bedroom 4 King-size bed; en-suite bathroom includes double vanity, bathtub and walk-in shower. Access to bacony
- Bedroom 5 Themed bedroom with 2 bunk beds (twin/twin); adjacent bathroom includes vanity and walk-in shower
- Bedroom 6 Themed bedroom with 2 bunk beds (twin/twin); en-suite bathroom includes vanity and walk-in shower
- Bedroom 7 King-size bed; en-suite bathroom includes vanity and walk-in shower. Access to private balcony