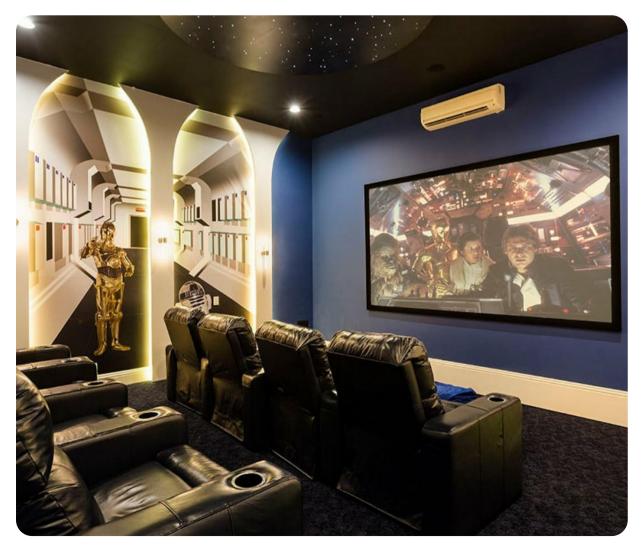

# Home entertainment

- Home theater with projector screen and cinema-style seating
- Game room with air hockey table, foosball, arcade game machines and flat-screen TVs with games consoles
- Flat-screen TVs in living area and all bedrooms