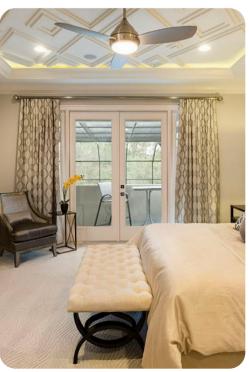

#### **Bedrooms**

#### Ground floor

- Bedroom 1 King-size bed; en-suite bathroom includes double vanity, bathtub and walk-in shower
- Bedroom 2 King-size bed; en-suite bathroom includes vanity and walk in shower
- Bedroom 3 King-size bed; en-suite bathroom includes vanity and walk in shower

#### First floor

- Bedroom 4 King-size bed; en-suite bathroom includes double vanity, bathtub and walk-in shower. Access to bacony
- Bedroom 5 Themed bedroom with 2 bunk beds (twin/twin); adjacent bathroom includes vanity and walk-in shower
- Bedroom 6 Themed bedroom with 2 bunk beds (twin/twin); en-suite bathroom includes vanity and walk-in shower
- Bedroom 7 King-size bed; en-suite bathroom includes vanity and walk-in shower. Access to private balcony