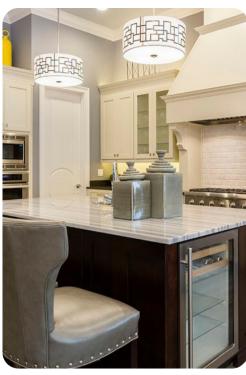

# Living area

- Open-plan living area
- Fully equipped kitchen
- Breakfast bar and seating
- Dining table and chairs
- Tastefully furnished downstairs living area with TV and sofas