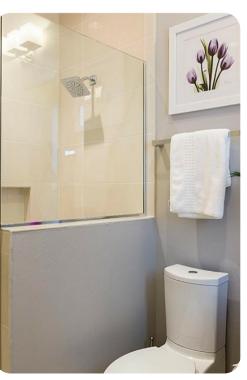

#### Ground floor

- Bedroom 1 King-size bed; en-suite bathroom includes double vanity, bathtub and walk-in shower
- Bedroom 2 King-size bed; en-suite bathroom includes vanity and walk in shower
- Bedroom 3 King-size bed; en-suite bathroom includes vanity and walk in shower

#### First floor

- Bedroom 4 King-size bed; en-suite bathroom includes double vanity, bathtub and walk-in shower. Access to bacony
- Bedroom 5 Themed bedroom with 2 bunk beds (twin/twin); adjacent bathroom includes vanity and walk-in shower
- Bedroom 6 Themed bedroom with 2 bunk beds (twin/twin); en-suite bathroom includes vanity and walk-in shower
- Bedroom 7 King-size bed; en-suite bathroom includes vanity and walk-in shower. Access to private balcony