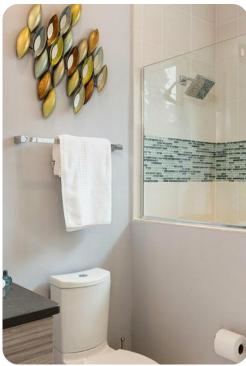

#### Ground floor

- Bedroom 1 King-size bed; en-suite bathroom includes double vanity, bathtub and walk-in shower
- Bedroom 2 King-size bed; en-suite bathroom includes vanity and walk in shower
- Bedroom 3 King-size bed; en-suite bathroom includes vanity and walk in shower

#### First floor

- Bedroom 4 King-size bed; en-suite bathroom includes double vanity, bathtub and walk-in shower. Access to bacony
- Bedroom 5 Themed bedroom with 2 bunk beds (twin/twin); adjacent bathroom includes vanity and walk-in shower
- Bedroom 6 Themed bedroom with 2 bunk beds (twin/twin); en-suite bathroom includes vanity and walk-in shower
- Bedroom 7 King-size bed; en-suite bathroom includes vanity and walk-in shower. Access to private balcony