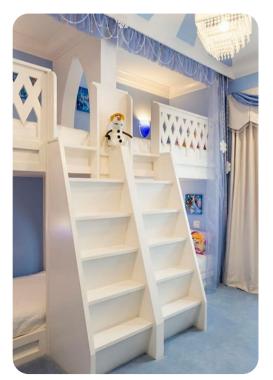

#### First floor

- Bedroom 4 King-size bed; en-suite bathroom includes double vanity, bathtub and walk-in shower. Access to bacony
- Bedroom 5 Themed bedroom with 2 bunk beds (twin/twin); adjacent bathroom includes vanity and walk-in shower
- Bedroom 6 Themed bedroom with 2 bunk beds (twin/twin); en-suite bathroom includes vanity and walk-in shower
- Bedroom 7 King-size bed; en-suite bathroom includes vanity and walk-in shower. Access to private balcony