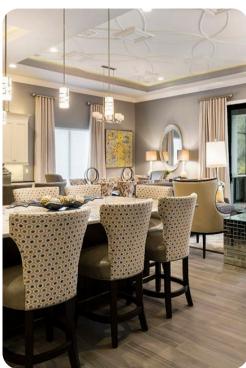

# Living area

- Open-plan living area
- Fully equipped kitchen
- Breakfast bar and seating
- Dining table and chairs
- Tastefully furnished downstairs living area with TV and sofas