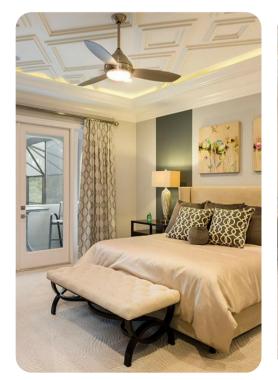

#### **Bedrooms**

#### Ground floor

- Bedroom 1 King-size bed; en-suite bathroom includes double vanity, bathtub and walk-in shower
- Bedroom 2 King-size bed; en-suite bathroom includes vanity and walk in shower
- Bedroom 3 King-size bed; en-suite bathroom includes vanity and walk in shower

#### First floor

- Bedroom 4 King-size bed; en-suite bathroom includes double vanity, bathtub and walk-in shower. Access to bacony
- Bedroom 5 Themed bedroom with 2 bunk beds (twin/twin); adjacent bathroom includes vanity and walk-in shower
- Bedroom 6 Themed bedroom with 2 bunk beds (twin/twin); en-suite bathroom includes vanity and walk-in shower
- Bedroom 7 King-size bed; en-suite bathroom includes vanity and walk-in shower. Access to private balcony