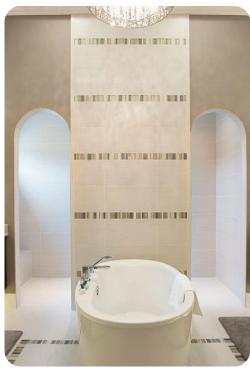

#### Ground floor

- Bedroom 1 King-size bed; en-suite bathroom includes double vanity, bathtub and walk-in shower
- Bedroom 2 King-size bed; en-suite bathroom includes vanity and walk in shower
- Bedroom 3 King-size bed; en-suite bathroom includes vanity and walk in shower

#### First floor

- Bedroom 4 King-size bed; en-suite bathroom includes double vanity, bathtub and walk-in shower. Access to bacony
- Bedroom 5 Themed bedroom with 2 bunk beds (twin/twin); adjacent bathroom includes vanity and walk-in shower
- Bedroom 6 Themed bedroom with 2 bunk beds (twin/twin); en-suite bathroom includes vanity and walk-in shower
- Bedroom 7 King-size bed; en-suite bathroom includes vanity and walk-in shower. Access to private balcony