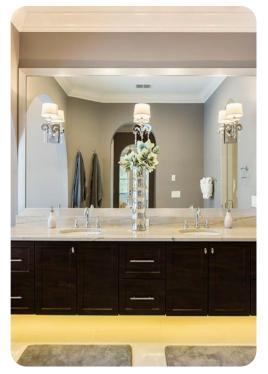

#### Ground floor

- Bedroom 1 King-size bed; en-suite bathroom includes double vanity, bathtub and walk-in shower
- Bedroom 2 King-size bed; en-suite bathroom includes vanity and walk in shower
- Bedroom 3 King-size bed; en-suite bathroom includes vanity and walk in shower

#### First floor

- Bedroom 4 King-size bed; en-suite bathroom includes double vanity, bathtub and walk-in shower. Access to bacony
- Bedroom 5 Themed bedroom with 2 bunk beds (twin/twin); adjacent bathroom includes vanity and walk-in shower
- Bedroom 6 Themed bedroom with 2 bunk beds (twin/twin); en-suite bathroom includes vanity and walk-in shower
- Bedroom 7 King-size bed; en-suite bathroom includes vanity and walk-in shower. Access to private balcony