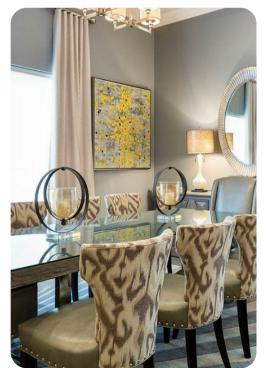

# Living area

- Open-plan living area
- Fully equipped kitchen
- Breakfast bar and seating
- Dining table and chairs
- Tastefully furnished downstairs living area with TV and sofas