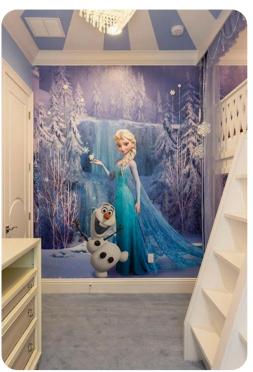

#### First floor

- Bedroom 4 King-size bed; en-suite bathroom includes double vanity, bathtub and walk-in shower. Access to bacony
- Bedroom 5 Themed bedroom with 2 bunk beds (twin/twin); adjacent bathroom includes vanity and walk-in shower
- Bedroom 6 Themed bedroom with 2 bunk beds (twin/twin); en-suite bathroom includes vanity and walk-in shower
- Bedroom 7 King-size bed; en-suite bathroom includes vanity and walk-in shower. Access to private balcony