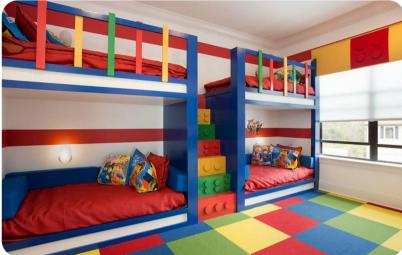

#### First floor

- Bedroom 4 King-size bed; en-suite bathroom includes double vanity, bathtub and walk-in shower. Access to bacony
- Bedroom 5 Themed bedroom with 2 bunk beds (twin/twin); adjacent bathroom includes vanity and walk-in shower
- Bedroom 6 Themed bedroom with 2 bunk beds (twin/twin); en-suite bathroom includes vanity and walk-in shower
- Bedroom 7 King-size bed; en-suite bathroom includes vanity and walk-in shower. Access to private balcony