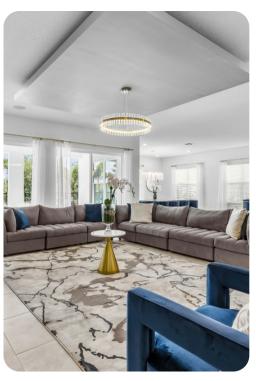

## Living area

- Open-plan living area
- Fully equipped kitchen
- Breakfast bar with seating
- Dining table and chairs
- Tastefully furnished living room with flat-screen TV and comfortable sofas
- Upstairs loft area with flat-screen TV, sofas, pool table and wet bar