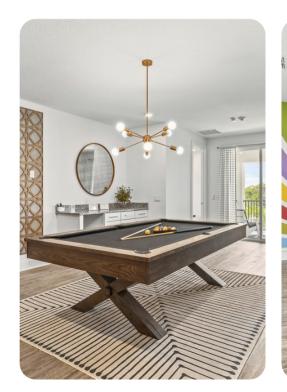

## Living area

- Open-plan living area
- Fully equipped kitchen
- Breakfast bar with seating
- Dining table and chairs
- Tastefully furnished living room with flat-screen TV and comfortable sofas
- Upstairs loft area with flat-screen TV, sofas, pool table and wet bar

#### Home entertainment

- Flat-screen TVs in living area and all bedrooms
- Game room includes air hockey, basketball shooting game, 2 bike racing games and multiple arcade game machines
- Home theater includes projector screen and cinema-style seating
- Home gym includes treadmill, exercise bike, weight bench and weights
- Secret playroom includes slide, dartboard, chess board, 2 flat-screen TVs, gaming consoles and sofa