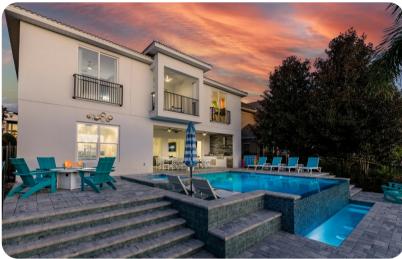

### Key features

- 9 bedrooms
- 10.5 bathrooms
- Sleeps 22
- Private infinity edge pool
- Hot tub
- Outdoor kitchen
- BBQ
- Game room
- Pool table
- Home theater
- Home gym
- Themed bedrooms
- Secret playroom
- Access to resort amenities

#### Pool area

- Private pool
- Infinity edge
- Hot tub (pool heat required)
- Sunloungers
- In-pool sunloungers
- Outdoor kitchen
- BBQ
- Flat-screen TV
- Garden games
- Covered lanai with table and chairs