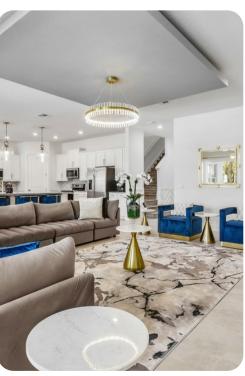

## Living area

- Open-plan living area
- Fully equipped kitchen
- Breakfast bar with seating
- Dining table and chairs
- Tastefully furnished living room with flat-screen TV and comfortable sofas
- Upstairs loft area with flat-screen TV, sofas, pool table and wet bar