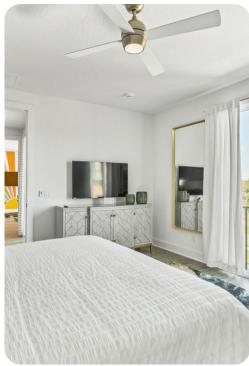

#### Bedrooms

- Bedroom 1 King-size bed
- Bedroom 2 King-size bed
- Bedroom 3 King-size bed
- Bedroom 4 King-size bed
- Bedroom 5 King-size bed
- Bedroom 6 King-size bed
- Bedroom 7 Themed bedroom with Queen-size bed
- Bedroom 8 Themed bedroom with custom-built Bunk beds (4 Double)
- Bedroom 9 Themed bedroom with custom-built Bunk beds (4 Double)

## Living area

- Open-plan living area
- Fully equipped kitchen
- Breakfast bar with seating
- Dining table and chairs
- Tastefully furnished living room with flat-screen TV and comfortable sofas
- Upstairs loft area with flat-screen TV, sofas, pool table and wet bar