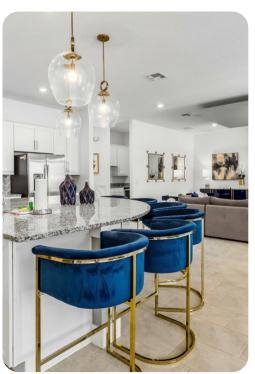

## Living area

- Open-plan living area
- Fully equipped kitchen
- Breakfast bar with seating
- Dining table and chairs
- Tastefully furnished living room with flat-screen TV and comfortable sofas
- Upstairs loft area with flat-screen TV, sofas, pool table and wet bar