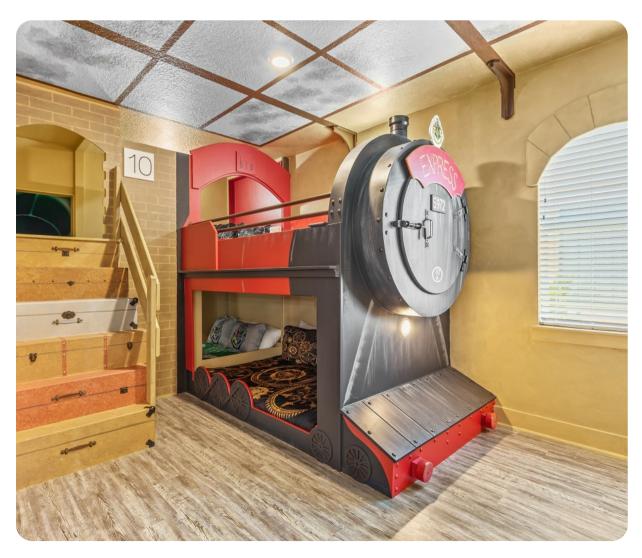

#### Bedrooms

- Bedroom 1 King-size bed
- Bedroom 2 King-size bed
- Bedroom 3 King-size bed
- Bedroom 4 King-size bed
- Bedroom 5 King-size bed
- Bedroom 6 King-size bed
- Bedroom 7 Themed bedroom with Queen-size bed
- Bedroom 8 Themed bedroom with custom-built Bunk beds (4 Double)
- Bedroom 9 Themed bedroom with custom-built Bunk beds (4 Double)