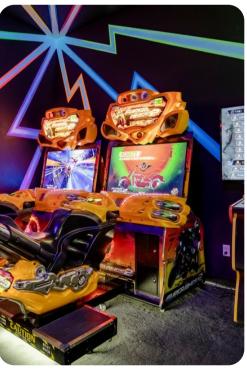

#### Home entertainment

- Flat-screen TVs in living area and all bedrooms
- Game room includes air hockey, basketball shooting game, 2 bike racing games and multiple arcade game machines
- Home theater includes projector screen and cinema-style seating
- Home gym includes treadmill, exercise bike, weight bench and weights
- Secret playroom includes slide, dartboard, chess board, 2 flat-screen TVs, gaming consoles and sofa