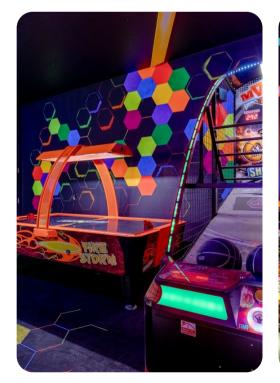

#### Home entertainment

- Flat-screen TVs in living area and all bedrooms
- Game room includes air hockey, basketball shooting game, 2 bike racing games and multiple arcade game machines
- Home theater includes projector screen and cinema-style seating
- Home gym includes treadmill, exercise bike, weight bench and weights
- Secret playroom includes slide, dartboard, chess board, 2 flat-screen TVs, gaming consoles and sofa