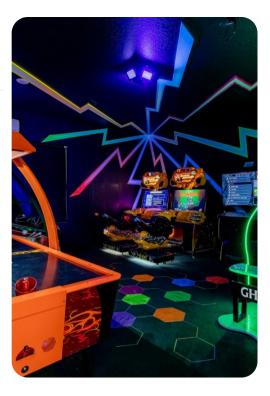

#### Home entertainment

- Flat-screen TVs in living area and all bedrooms
- Game room includes air hockey, basketball shooting game, 2 bike racing games and multiple arcade game machines
- Home theater includes projector screen and cinema-style seating
- Home gym includes treadmill, exercise bike, weight bench and weights
- Secret playroom includes slide, dartboard, chess board, 2 flat-screen TVs, gaming consoles and sofa