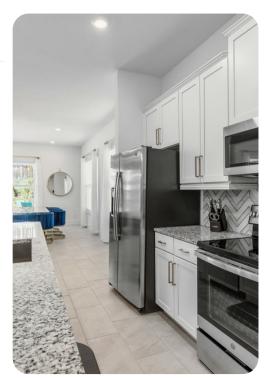

## Living area

- Open-plan living area
- Fully equipped kitchen
- Breakfast bar with seating
- Dining table and chairs
- Tastefully furnished living room with flat-screen TV and comfortable sofas
- Upstairs loft area with flat-screen TV, sofas, pool table and wet bar