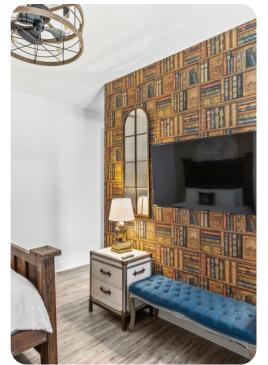

### Key features

- 9 bedrooms
- 10.5 bathrooms
- Sleeps 22
- Private infinity edge pool
- Hot tub
- Outdoor kitchen
- BBQ
- Game room
- Pool table
- Home theater
- Home gym
- Themed bedrooms
- Secret playroom
- Access to resort amenities

#### Bedrooms

- Bedroom 1 King-size bed
- Bedroom 2 King-size bed
- Bedroom 3 King-size bed
- Bedroom 4 King-size bed
- Bedroom 5 King-size bed
- Bedroom 6 King-size bed
- Bedroom 7 Themed bedroom with Queen-size bed
- Bedroom 8 Themed bedroom with custom-built Bunk beds (4 Double)
- Bedroom 9 Themed bedroom with custom-built Bunk beds (4 Double)