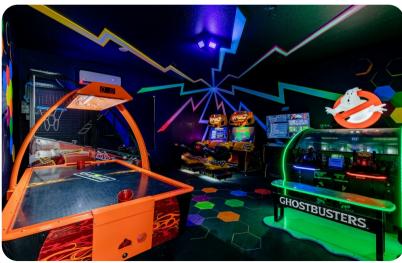

#### Home entertainment

- Flat-screen TVs in living area and all bedrooms
- Game room includes air hockey, basketball shooting game, 2 bike racing games and multiple arcade game machines
- Home theater includes projector screen and cinema-style seating
- Home gym includes treadmill, exercise bike, weight bench and weights
- Secret playroom includes slide, dartboard, chess board, 2 flat-screen TVs, gaming consoles and sofa