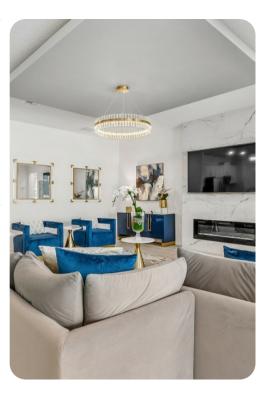

## Living area

- Open-plan living area
- Fully equipped kitchen
- Breakfast bar with seating
- Dining table and chairs
- Tastefully furnished living room with flat-screen TV and comfortable sofas
- Upstairs loft area with flat-screen TV, sofas, pool table and wet bar