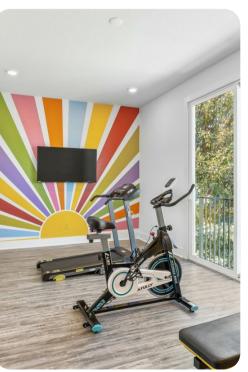

#### Home entertainment

- Flat-screen TVs in living area and all bedrooms
- Game room includes air hockey, basketball shooting game, 2 bike racing games and multiple arcade game machines
- Home theater includes projector screen and cinema-style seating
- Home gym includes treadmill, exercise bike, weight bench and weights
- Secret playroom includes slide, dartboard, chess board, 2 flat-screen TVs, gaming consoles and sofa