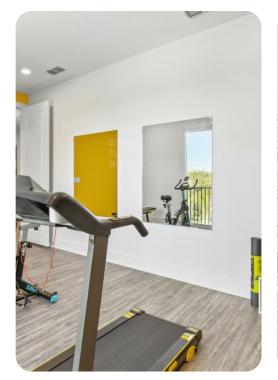

#### Home entertainment

- Flat-screen TVs in living area and all bedrooms
- Game room includes air hockey, basketball shooting game, 2 bike racing games and multiple arcade game machines
- Home theater includes projector screen and cinema-style seating
- Home gym includes treadmill, exercise bike, weight bench and weights
- Secret playroom includes slide, dartboard, chess board, 2 flat-screen TVs, gaming consoles and sofa