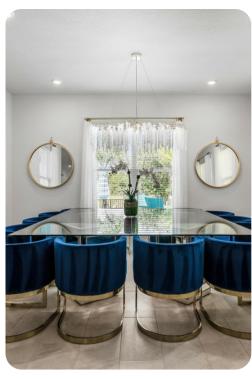

## Living area

- Open-plan living area
- Fully equipped kitchen
- Breakfast bar with seating
- Dining table and chairs
- Tastefully furnished living room with flat-screen TV and comfortable sofas
- Upstairs loft area with flat-screen TV, sofas, pool table and wet bar