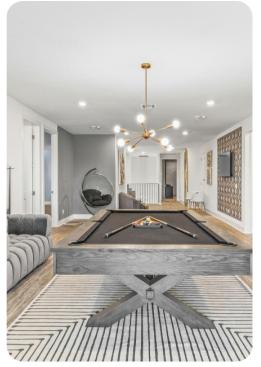

## Living area

- Open-plan living area
- Fully equipped kitchen
- Breakfast bar with seating
- Dining table and chairs
- Tastefully furnished living room with flat-screen TV and comfortable sofas
- Upstairs loft area with flat-screen TV, sofas, pool table and wet bar