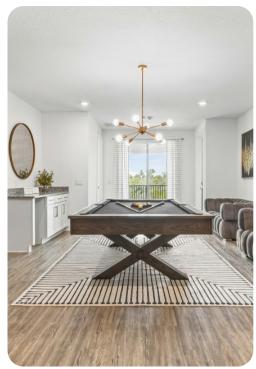

## Living area

- Open-plan living area
- Fully equipped kitchen
- Breakfast bar with seating
- Dining table and chairs
- Tastefully furnished living room with flat-screen TV and comfortable sofas
- Upstairs loft area with flat-screen TV, sofas, pool table and wet bar

#### Home entertainment

- Flat-screen TVs in living area and all bedrooms
- Game room includes air hockey, basketball shooting game, 2 bike racing games and multiple arcade game machines
- Home theater includes projector screen and cinema-style seating
- Home gym includes treadmill, exercise bike, weight bench and weights
- Secret playroom includes slide, dartboard, chess board, 2 flat-screen TVs, gaming consoles and sofa