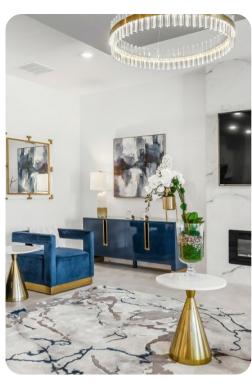

## Living area

- Open-plan living area
- Fully equipped kitchen
- Breakfast bar with seating
- Dining table and chairs
- Tastefully furnished living room with flat-screen TV and comfortable sofas
- Upstairs loft area with flat-screen TV, sofas, pool table and wet bar