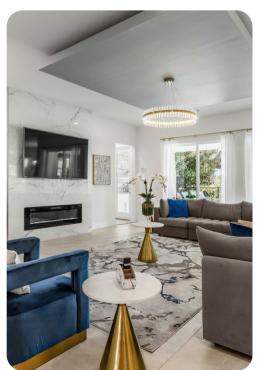

## Living area

- Open-plan living area
- Fully equipped kitchen
- Breakfast bar with seating
- Dining table and chairs
- Tastefully furnished living room with flat-screen TV and comfortable sofas
- Upstairs loft area with flat-screen TV, sofas, pool table and wet bar