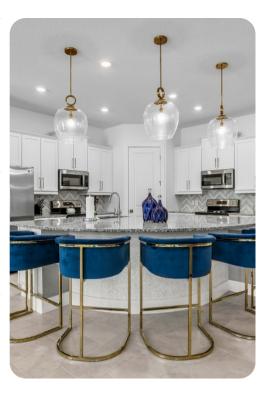

## Living area

- Open-plan living area
- Fully equipped kitchen
- Breakfast bar with seating
- Dining table and chairs
- Tastefully furnished living room with flat-screen TV and comfortable sofas
- Upstairs loft area with flat-screen TV, sofas, pool table and wet bar