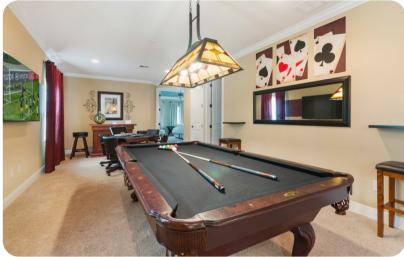

## Living area

- Open-plan living area
- Fully equipped kitchen
- Breakfast bar with seating
- Dining table and chairs
- Tastefully furnished living room with sofas, flat-screen TV with soundbar and DVD player
- Loft area complete with slate pool table, royal poker table, flat-screen TV, 4-in-1 Casino Games/Bar and a seating area
- Private balcony