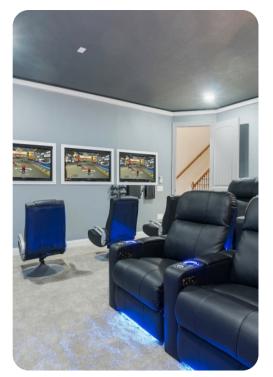

#### Home entertainment

- Flat-screen TVs in living area and all bedrooms
- Game room with 4 flat-screen TVs, Playstation 4, XBox One X and gaming chairs
- Home theater with large projection screen and cinema-style seating