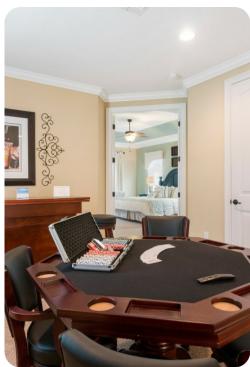

## Living area

- Open-plan living area
- Fully equipped kitchen
- Breakfast bar with seating
- Dining table and chairs
- Tastefully furnished living room with sofas, flat-screen TV with soundbar and DVD player
- Loft area complete with slate pool table, royal poker table, flat-screen TV, 4-in-1 Casino Games/Bar and a seating area
- Private balcony