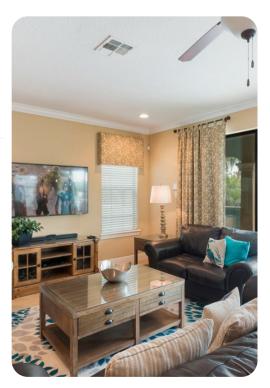

## Living area

- Open-plan living area
- Fully equipped kitchen
- Breakfast bar with seating
- Dining table and chairs
- Tastefully furnished living room with sofas, flat-screen TV with soundbar and DVD player
- Loft area complete with slate pool table, royal poker table, flat-screen TV, 4-in-1 Casino Games/Bar and a seating area
- Private balcony

#### Home entertainment

- Flat-screen TVs in living area and all bedrooms
- Game room with 4 flat-screen TVs, Playstation 4, XBox One X and gaming chairs
- Home theater with large projection screen and cinema-style seating