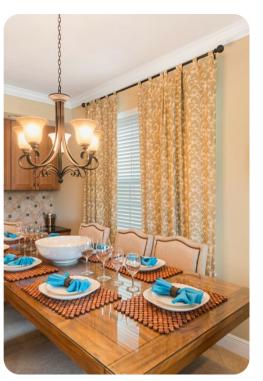

## Living area

- Open-plan living area
- Fully equipped kitchen
- Breakfast bar with seating
- Dining table and chairs
- Tastefully furnished living room with sofas, flat-screen TV with soundbar and DVD player
- Loft area complete with slate pool table, royal poker table, flat-screen TV, 4-in-1 Casino Games/Bar and a seating area
- Private balcony