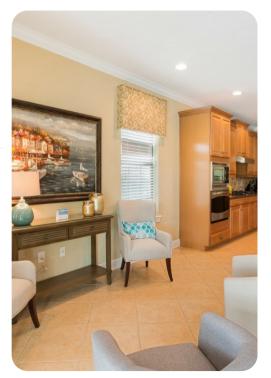

## Living area

- Open-plan living area
- Fully equipped kitchen
- Breakfast bar with seating
- Dining table and chairs
- Tastefully furnished living room with sofas, flat-screen TV with soundbar and DVD player
- Loft area complete with slate pool table, royal poker table, flat-screen TV, 4-in-1 Casino Games/Bar and a seating area
- Private balcony