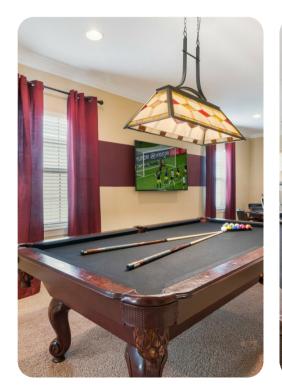

## Living area

- Open-plan living area
- Fully equipped kitchen
- Breakfast bar with seating
- Dining table and chairs
- Tastefully furnished living room with sofas, flat-screen TV with soundbar and DVD player
- Loft area complete with slate pool table, royal poker table, flat-screen TV, 4-in-1 Casino Games/Bar and a seating area
- Private balcony