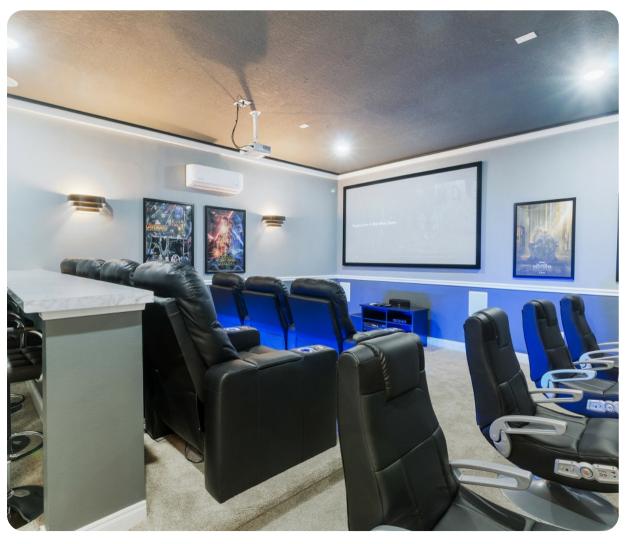

#### Home entertainment

- Flat-screen TVs in living area and all bedrooms
- Game room with 4 flat-screen TVs, Playstation 4, XBox One X and gaming chairs
- Home theater with large projection screen and cinema-style seating