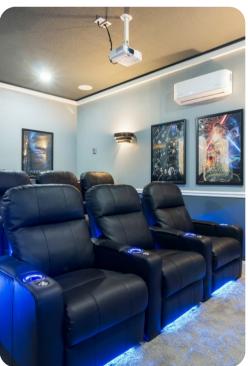

#### Home entertainment

- Flat-screen TVs in living area and all bedrooms
- Game room with 4 flat-screen TVs, Playstation 4, XBox One X and gaming chairs
- Home theater with large projection screen and cinema-style seating