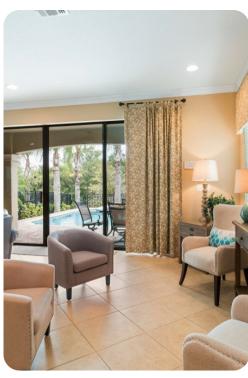

## Living area

- Open-plan living area
- Fully equipped kitchen
- Breakfast bar with seating
- Dining table and chairs
- Tastefully furnished living room with sofas, flat-screen TV with soundbar and DVD player
- Loft area complete with slate pool table, royal poker table, flat-screen TV, 4-in-1 Casino Games/Bar and a seating area
- Private balcony