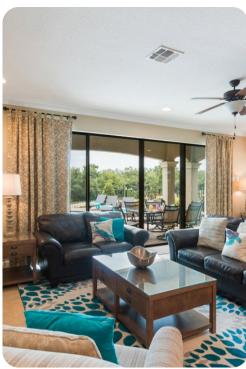

## Living area

- Open-plan living area
- Fully equipped kitchen
- Breakfast bar with seating
- Dining table and chairs
- Tastefully furnished living room with sofas, flat-screen TV with soundbar and DVD player
- Loft area complete with slate pool table, royal poker table, flat-screen TV, 4-in-1 Casino Games/Bar and a seating area
- Private balcony