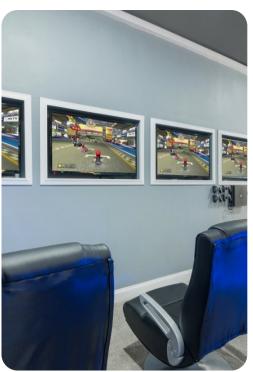

#### Home entertainment

- Flat-screen TVs in living area and all bedrooms
- Game room with 4 flat-screen TVs, Playstation 4, XBox One X and gaming chairs
- Home theater with large projection screen and cinema-style seating