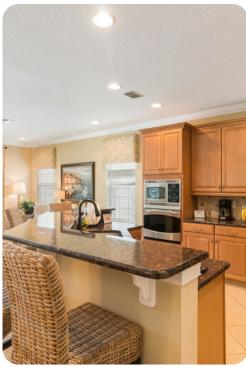

## Living area

- Open-plan living area
- Fully equipped kitchen
- Breakfast bar with seating
- Dining table and chairs
- Tastefully furnished living room with sofas, flat-screen TV with soundbar and DVD player
- Loft area complete with slate pool table, royal poker table, flat-screen TV, 4-in-1 Casino Games/Bar and a seating area
- Private balcony