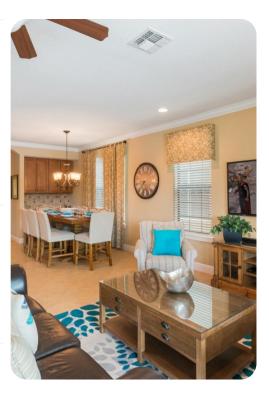

## Living area

- Open-plan living area
- Fully equipped kitchen
- Breakfast bar with seating
- Dining table and chairs
- Tastefully furnished living room with sofas, flat-screen TV with soundbar and DVD player
- Loft area complete with slate pool table, royal poker table, flat-screen TV, 4-in-1 Casino Games/Bar and a seating area
- Private balcony