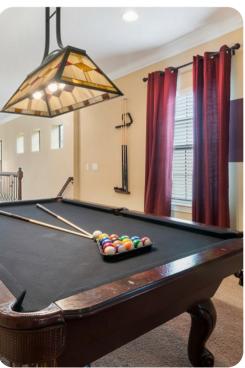

## Living area

- Open-plan living area
- Fully equipped kitchen
- Breakfast bar with seating
- Dining table and chairs
- Tastefully furnished living room with sofas, flat-screen TV with soundbar and DVD player
- Loft area complete with slate pool table, royal poker table, flat-screen TV, 4-in-1 Casino Games/Bar and a seating area
- Private balcony