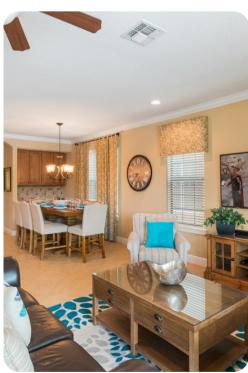

## Living area

- Open-plan living area
- Fully equipped kitchen
- Breakfast bar with seating
- Dining table and chairs
- Tastefully furnished living room with sofas, flat-screen TV with soundbar and DVD player
- Loft area complete with slate pool table, royal poker table, flat-screen TV, 4-in-1 Casino Games/Bar and a seating area
- Private balcony