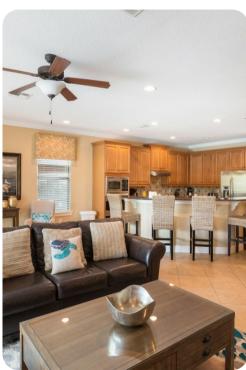

## Living area

- Open-plan living area
- Fully equipped kitchen
- Breakfast bar with seating
- Dining table and chairs
- Tastefully furnished living room with sofas, flat-screen TV with soundbar and DVD player
- Loft area complete with slate pool table, royal poker table, flat-screen TV, 4-in-1 Casino Games/Bar and a seating area
- Private balcony