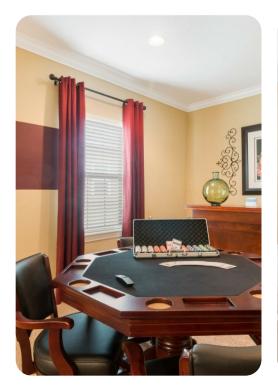

## Living area

- Open-plan living area
- Fully equipped kitchen
- Breakfast bar with seating
- Dining table and chairs
- Tastefully furnished living room with sofas, flat-screen TV with soundbar and DVD player
- Loft area complete with slate pool table, royal poker table, flat-screen TV, 4-in-1 Casino Games/Bar and a seating area
- Private balcony