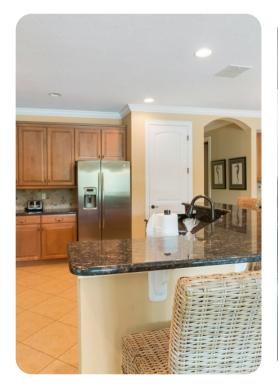

## Living area

- Open-plan living area
- Fully equipped kitchen
- Breakfast bar with seating
- Dining table and chairs
- Tastefully furnished living room with sofas, flat-screen TV with soundbar and DVD player
- Loft area complete with slate pool table, royal poker table, flat-screen TV, 4-in-1 Casino Games/Bar and a seating area
- Private balcony