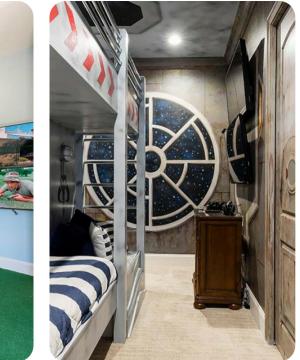

#### First floor

- Bedroom 3 King-size bed; en-suite bathroom includes single vanity and walk-in shower
- Bedroom 4 Themed bedrooms with 3 twin beds; en-suite bathroom includes single vanity and bathtub/shower combination
- Bedroom 5 2 bunk beds (twin/twin); en-suite bathroom includes single vanity and bathtub/shower combination
- Bedroom 6 King-size bed; en-suite bathroom includes single vanity and walk-in shower
- Bedroom 7 King-size bed; en-suite bathroom includes single vanity and walk-in shower