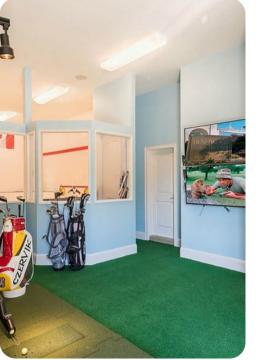

#### Home entertainment

- Flat-screen TVs in living area and all bedrooms
- Games room includes air-hockey, multiple arcade machines, foosball and flat-screen TV
- Home theater includes projector screen and cinema-style seating
- Golf simulator
- Synthetic ice rink includes sticks and pucks