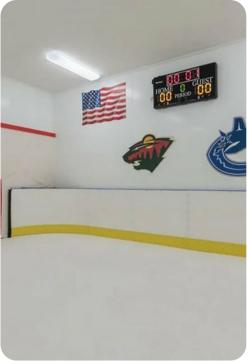

### Key features

- 7 bedrooms
- 8 bathrooms
- Sleeps 17
- Private pool
- Hot tub
- Game room
- Home theater
- Golf simulator
- Synthetic ice rink
- Themed bedrooms
- Access to resort amenities

#### Home entertainment

- Flat-screen TVs in living area and all bedrooms
- Games room includes air-hockey, multiple arcade machines, foosball and flat-screen TV
- Home theater includes projector screen and cinema-style seating
- Golf simulator
- Synthetic ice rink includes sticks and pucks