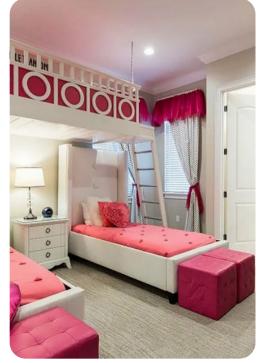

#### First floor

- Bedroom 3 King-size bed; en-suite bathroom includes single vanity and walk-in shower
- Bedroom 4 Themed bedrooms with 3 twin beds; en-suite bathroom includes single vanity and bathtub/shower combination
- Bedroom 5 2 bunk beds (twin/twin); en-suite bathroom includes single vanity and bathtub/shower combination
- Bedroom 6 King-size bed; en-suite bathroom includes single vanity and walk-in shower
- Bedroom 7 King-size bed; en-suite bathroom includes single vanity and walk-in shower