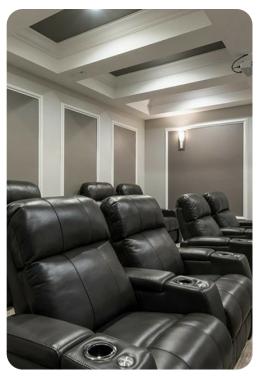

#### Home entertainment

- Flat-screen TVs in living area and all bedrooms
- Games room includes air-hockey, multiple arcade machines, foosball and flat-screen TV
- Home theater includes projector screen and cinema-style seating
- Golf simulator
- Synthetic ice rink includes sticks and pucks