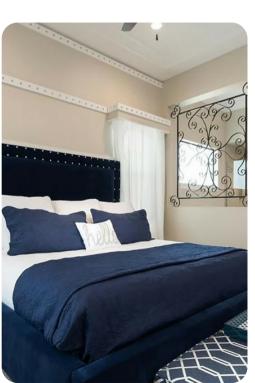

#### Ground floor

- Bedroom 1 King-size bed; en-suite bathroom includes double vanity, separate bathtub and walk-in shower
- Bedroom 2 King-size bed; en-suite bathroom includes double vanity, separate bathtub and walk-in shower

#### First floor

- Bedroom 3 King-size bed; en-suite bathroom includes single vanity and walk-in shower
- Bedroom 4 Themed bedrooms with 3 twin beds; en-suite bathroom includes single vanity and bathtub/shower combination
- Bedroom 5 2 bunk beds (twin/twin); en-suite bathroom includes single vanity and bathtub/shower combination
- Bedroom 6 King-size bed; en-suite bathroom includes single vanity and walk-in shower
- Bedroom 7 King-size bed; en-suite bathroom includes single vanity and walk-in shower