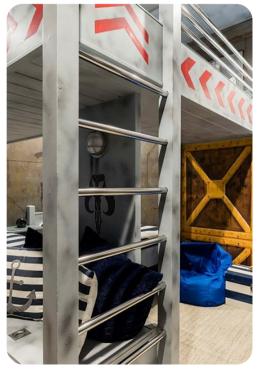

#### First floor

- Bedroom 3 King-size bed; en-suite bathroom includes single vanity and walk-in shower
- Bedroom 4 Themed bedrooms with 3 twin beds; en-suite bathroom includes single vanity and bathtub/shower combination
- Bedroom 5 2 bunk beds (twin/twin); en-suite bathroom includes single vanity and bathtub/shower combination
- Bedroom 6 King-size bed; en-suite bathroom includes single vanity and walk-in shower
- Bedroom 7 King-size bed; en-suite bathroom includes single vanity and walk-in shower