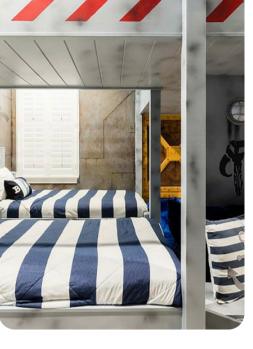

#### First floor

- Bedroom 3 King-size bed; en-suite bathroom includes single vanity and walk-in shower
- Bedroom 4 Themed bedrooms with 3 twin beds; en-suite bathroom includes single vanity and bathtub/shower combination
- Bedroom 5 2 bunk beds (twin/twin); en-suite bathroom includes single vanity and bathtub/shower combination
- Bedroom 6 King-size bed; en-suite bathroom includes single vanity and walk-in shower
- Bedroom 7 King-size bed; en-suite bathroom includes single vanity and walk-in shower