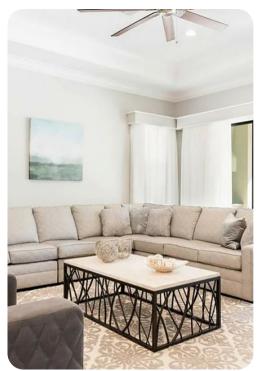

# Living area

- Open-plan living area
- Fully equipped kitchen
- Breakfast bar with seating
- Dining table and chairs
- Tastefully furnished living room with flat-screen TV and comfortable sofas