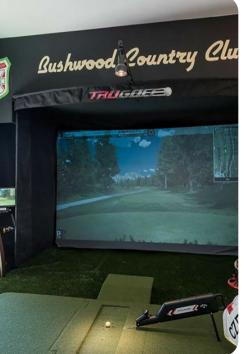

### Key features

- 7 bedrooms
- 8 bathrooms
- Sleeps 17
- Private pool
- Hot tub
- Game room
- Home theater
- Golf simulator
- Synthetic ice rink
- Themed bedrooms
- Access to resort amenities

#### Home entertainment

- Flat-screen TVs in living area and all bedrooms
- Games room includes air-hockey, multiple arcade machines, foosball and flat-screen TV
- Home theater includes projector screen and cinema-style seating
- Golf simulator
- Synthetic ice rink includes sticks and pucks