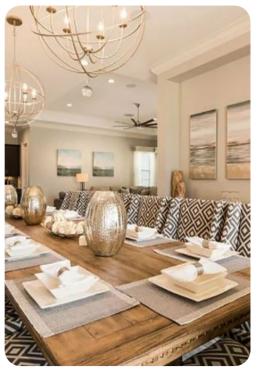

# Living area

- Open-plan living area
- Fully equipped kitchen
- Breakfast bar with seating
- Dining table and chairs
- Tastefully furnished living room with flat-screen TV and comfortable sofas