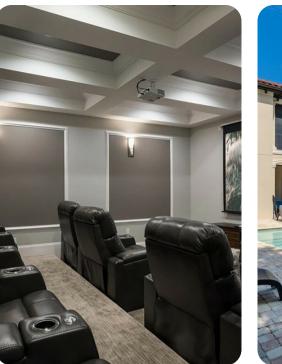

### Key features

- 7 bedrooms
- 8 bathrooms
- Sleeps 17
- Private pool
- Hot tub
- Game room
- Home theater
- Golf simulator
- Synthetic ice rink
- Themed bedrooms
- Access to resort amenities

#### Home entertainment

- Flat-screen TVs in living area and all bedrooms
- Games room includes air-hockey, multiple arcade machines, foosball and flat-screen TV
- Home theater includes projector screen and cinema-style seating
- Golf simulator
- Synthetic ice rink includes sticks and pucks