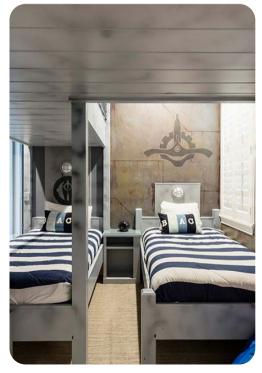

#### First floor

- Bedroom 3 King-size bed; en-suite bathroom includes single vanity and walk-in shower
- Bedroom 4 Themed bedrooms with 3 twin beds; en-suite bathroom includes single vanity and bathtub/shower combination
- Bedroom 5 2 bunk beds (twin/twin); en-suite bathroom includes single vanity and bathtub/shower combination
- Bedroom 6 King-size bed; en-suite bathroom includes single vanity and walk-in shower
- Bedroom 7 King-size bed; en-suite bathroom includes single vanity and walk-in shower