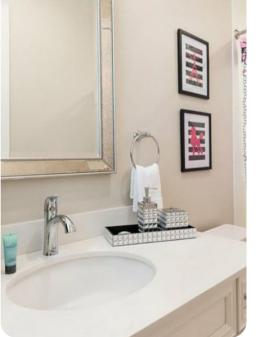

#### Ground floor

- Bedroom 1 King-size bed; en-suite bathroom includes double vanity, separate bathtub and walk-in shower
- Bedroom 2 King-size bed; en-suite bathroom includes double vanity, separate bathtub and walk-in shower

#### First floor

- Bedroom 3 King-size bed; en-suite bathroom includes single vanity and walk-in shower
- Bedroom 4 Themed bedrooms with 3 twin beds; en-suite bathroom includes single vanity and bathtub/shower combination
- Bedroom 5 2 bunk beds (twin/twin); en-suite bathroom includes single vanity and bathtub/shower combination
- Bedroom 6 King-size bed; en-suite bathroom includes single vanity and walk-in shower
- Bedroom 7 King-size bed; en-suite bathroom includes single vanity and walk-in shower