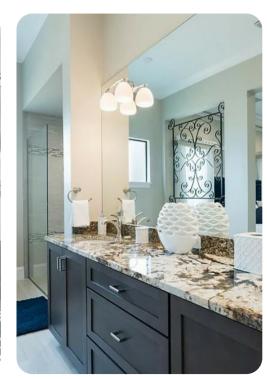

#### Ground floor

- Bedroom 1 King-size bed; en-suite bathroom includes double vanity, separate bathtub and walk-in shower
- Bedroom 2 King-size bed; en-suite bathroom includes double vanity, separate bathtub and walk-in shower

#### First floor

- Bedroom 3 King-size bed; en-suite bathroom includes single vanity and walk-in shower
- Bedroom 4 Themed bedrooms with 3 twin beds; en-suite bathroom includes single vanity and bathtub/shower combination
- Bedroom 5 2 bunk beds (twin/twin); en-suite bathroom includes single vanity and bathtub/shower combination
- Bedroom 6 King-size bed; en-suite bathroom includes single vanity and walk-in shower
- Bedroom 7 King-size bed; en-suite bathroom includes single vanity and walk-in shower