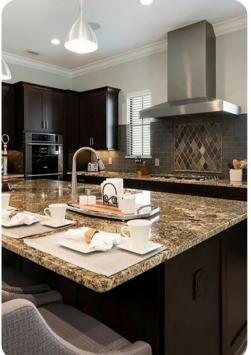

# Living area

- Open-plan living area
- Fully equipped kitchen
- Breakfast bar with seating
- Dining table and chairs
- Tastefully furnished living room with flat-screen TV and comfortable sofas