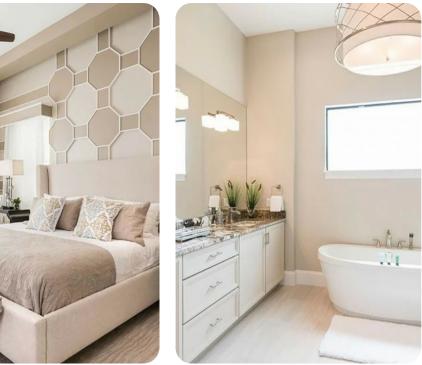

#### Ground floor

- Bedroom 1 King-size bed; en-suite bathroom includes double vanity, separate bathtub and walk-in shower
- Bedroom 2 King-size bed; en-suite bathroom includes double vanity, separate bathtub and walk-in shower

#### First floor

- Bedroom 3 King-size bed; en-suite bathroom includes single vanity and walk-in shower
- Bedroom 4 Themed bedrooms with 3 twin beds; en-suite bathroom includes single vanity and bathtub/shower combination
- Bedroom 5 2 bunk beds (twin/twin); en-suite bathroom includes single vanity and bathtub/shower combination
- Bedroom 6 King-size bed; en-suite bathroom includes single vanity and walk-in shower
- Bedroom 7 King-size bed; en-suite bathroom includes single vanity and walk-in shower