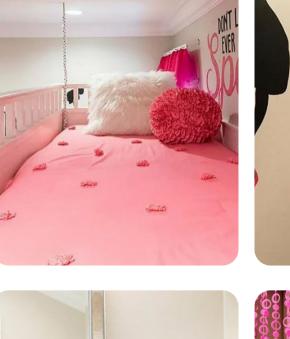

#### First floor

- Bedroom 3 King-size bed; en-suite bathroom includes single vanity and walk-in shower
- Bedroom 4 Themed bedrooms with 3 twin beds; en-suite bathroom includes single vanity and bathtub/shower combination
- Bedroom 5 2 bunk beds (twin/twin); en-suite bathroom includes single vanity and bathtub/shower combination
- Bedroom 6 King-size bed; en-suite bathroom includes single vanity and walk-in shower
- Bedroom 7 King-size bed; en-suite bathroom includes single vanity and walk-in shower