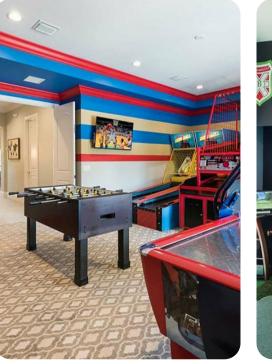

### Key features

- 7 bedrooms
- 8 bathrooms
- Sleeps 17
- Private pool
- Hot tub
- Game room
- Home theater
- Golf simulator
- Synthetic ice rink
- Themed bedrooms
- Access to resort amenities

#### Home entertainment

- Flat-screen TVs in living area and all bedrooms
- Games room includes air-hockey, multiple arcade machines, foosball and flat-screen TV
- Home theater includes projector screen and cinema-style seating
- Golf simulator
- Synthetic ice rink includes sticks and pucks