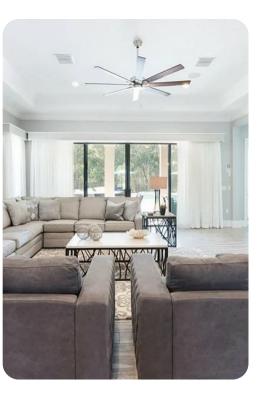

# Living area

- Open-plan living area
- Fully equipped kitchen
- Breakfast bar with seating
- Dining table and chairs
- Tastefully furnished living room with flat-screen TV and comfortable sofas