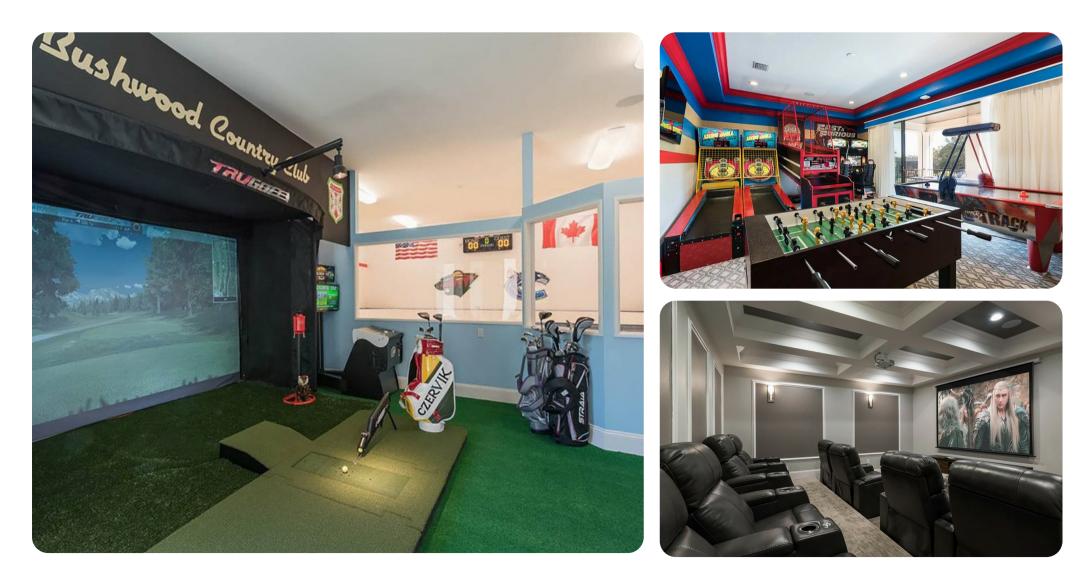

### Key features

- 7 bedrooms
- 8 bathrooms
- Sleeps 17
- Private pool
- Hot tub
- Game room
- Home theater
- Golf simulator
- Synthetic ice rink
- Themed bedrooms
- Access to resort amenities

#### Home entertainment

- Flat-screen TVs in living area and all bedrooms
- Games room includes air-hockey, multiple arcade machines, foosball and flat-screen TV
- Home theater includes projector screen and cinema-style seating
- Golf simulator
- Synthetic ice rink includes sticks and pucks