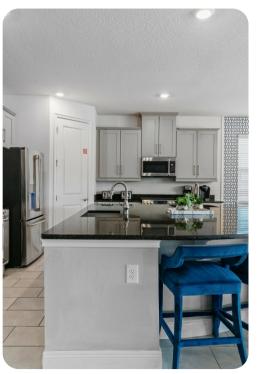

#### Living area

- Open-plan living area
- Fully equipped kitchen
- Breakfast bar with seating
- Dining table and chairs
- Tastefully furnished living room with flat-screen TV and comfortable sofas
- Upstairs loft area with flat-screen TV with Xbox, sofa, shuffleboard, air hockey, arcade game machine and kitchenette