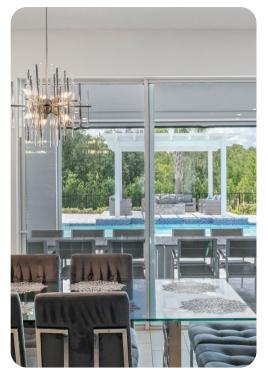

## Pool area

- Private pool
- Hot tub (pool heat required)
- Pool slide
- Sunloungers
- Covered lanai with table and chairs and flat-screen TV
- Foosball, Table tennis and garden games
- Gazebo with seating
- Outdoor kitchen
- BBQ