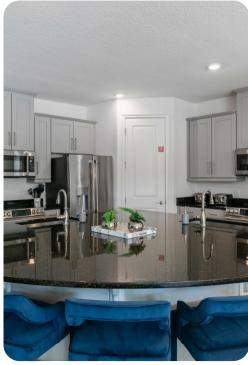

#### Living area

- Open-plan living area
- Fully equipped kitchen
- Breakfast bar with seating
- Dining table and chairs
- Tastefully furnished living room with flat-screen TV and comfortable sofas
- Upstairs loft area with flat-screen TV with Xbox, sofa, shuffleboard, air hockey, arcade game machine and kitchenette