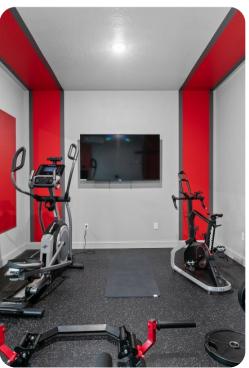

#### Home entertainment

- Flat-screen TVs in living areas and all bedrooms
- Home theater includes projector screen, cinema-style seating and arcade game machines
- Home gym includes Ironmaster 2000, Weights, Wattbike, Elliptical and flat-screen TV