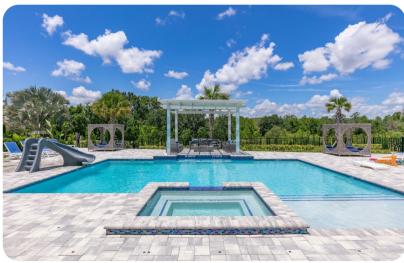

## Pool area

- Private pool
- Hot tub (pool heat required)
- Pool slide
- Sunloungers
- Covered lanai with table and chairs and flat-screen TV
- Foosball, Table tennis and garden games
- Gazebo with seating
- Outdoor kitchen
- BBQ