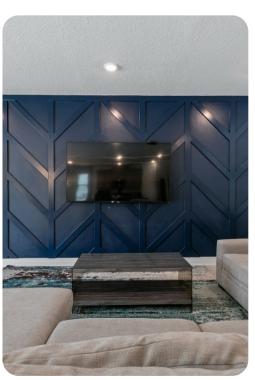

#### Living area

- Open-plan living area
- Fully equipped kitchen
- Breakfast bar with seating
- Dining table and chairs
- Tastefully furnished living room with flat-screen TV and comfortable sofas
- Upstairs loft area with flat-screen TV with Xbox, sofa, shuffleboard, air hockey, arcade game machine and kitchenette

#### Home entertainment

- Flat-screen TVs in living areas and all bedrooms
- Home theater includes projector screen, cinema-style seating and arcade game machines
- Home gym includes Ironmaster 2000, Weights, Wattbike, Elliptical and flat-screen TV