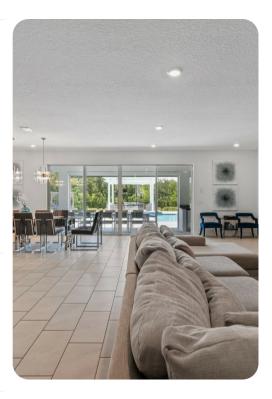

#### Living area

- Open-plan living area
- Fully equipped kitchen
- Breakfast bar with seating
- Dining table and chairs
- Tastefully furnished living room with flat-screen TV and comfortable sofas
- Upstairs loft area with flat-screen TV with Xbox, sofa, shuffleboard, air hockey, arcade game machine and kitchenette