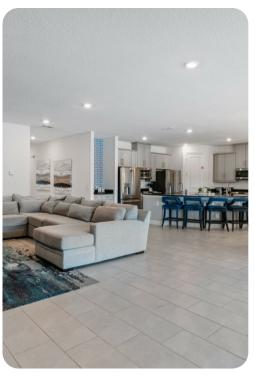

#### Living area

- Open-plan living area
- Fully equipped kitchen
- Breakfast bar with seating
- Dining table and chairs
- Tastefully furnished living room with flat-screen TV and comfortable sofas
- Upstairs loft area with flat-screen TV with Xbox, sofa, shuffleboard, air hockey, arcade game machine and kitchenette