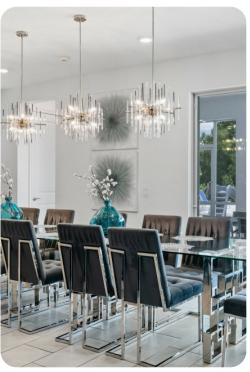

#### Living area

- Open-plan living area
- Fully equipped kitchen
- Breakfast bar with seating
- Dining table and chairs
- Tastefully furnished living room with flat-screen TV and comfortable sofas
- Upstairs loft area with flat-screen TV with Xbox, sofa, shuffleboard, air hockey, arcade game machine and kitchenette