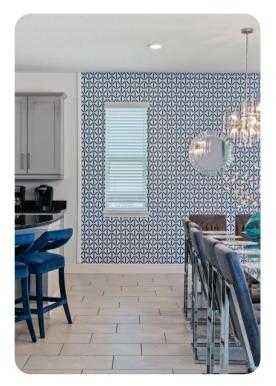

#### Living area

- Open-plan living area
- Fully equipped kitchen
- Breakfast bar with seating
- Dining table and chairs
- Tastefully furnished living room with flat-screen TV and comfortable sofas
- Upstairs loft area with flat-screen TV with Xbox, sofa, shuffleboard, air hockey, arcade game machine and kitchenette