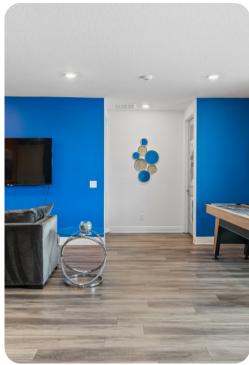

#### Living area

- Open-plan living area
- Fully equipped kitchen
- Breakfast bar with seating
- Dining table and chairs
- Tastefully furnished living room with flat-screen TV and comfortable sofas
- Upstairs loft area with flat-screen TV with Xbox, sofa, shuffleboard, air hockey, arcade game machine and kitchenette

#### Home entertainment

- Flat-screen TVs in living areas and all bedrooms
- Home theater includes projector screen, cinema-style seating and arcade game machines
- Home gym includes Ironmaster 2000, Weights, Wattbike, Elliptical and flat-screen TV