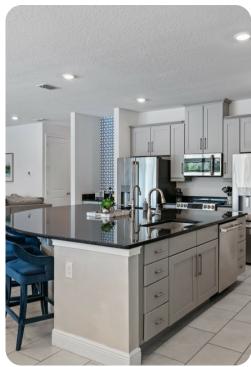

#### Living area

- Open-plan living area
- Fully equipped kitchen
- Breakfast bar with seating
- Dining table and chairs
- Tastefully furnished living room with flat-screen TV and comfortable sofas
- Upstairs loft area with flat-screen TV with Xbox, sofa, shuffleboard, air hockey, arcade game machine and kitchenette