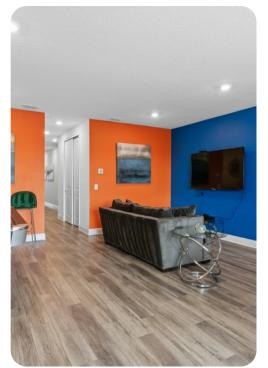

#### Living area

- Open-plan living area
- Fully equipped kitchen
- Breakfast bar with seating
- Dining table and chairs
- Tastefully furnished living room with flat-screen TV and comfortable sofas
- Upstairs loft area with flat-screen TV with Xbox, sofa, shuffleboard, air hockey, arcade game machine and kitchenette