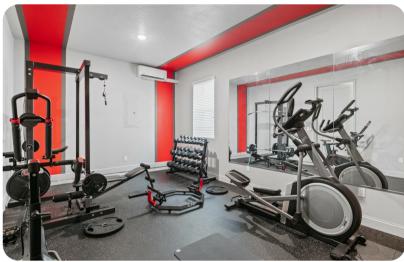

#### Home entertainment

- Flat-screen TVs in living areas and all bedrooms
- Home theater includes projector screen, cinema-style seating and arcade game machines
- Home gym includes Ironmaster 2000, Weights, Wattbike, Elliptical and flat-screen TV