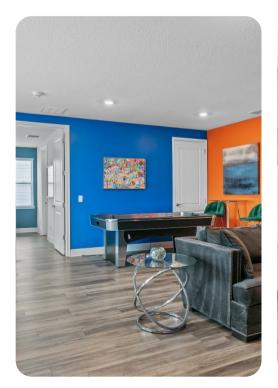

#### Living area

- Open-plan living area
- Fully equipped kitchen
- Breakfast bar with seating
- Dining table and chairs
- Tastefully furnished living room with flat-screen TV and comfortable sofas
- Upstairs loft area with flat-screen TV with Xbox, sofa, shuffleboard, air hockey, arcade game machine and kitchenette

#### Home entertainment

- Flat-screen TVs in living areas and all bedrooms
- Home theater includes projector screen, cinema-style seating and arcade game machines
- Home gym includes Ironmaster 2000, Weights, Wattbike, Elliptical and flat-screen TV