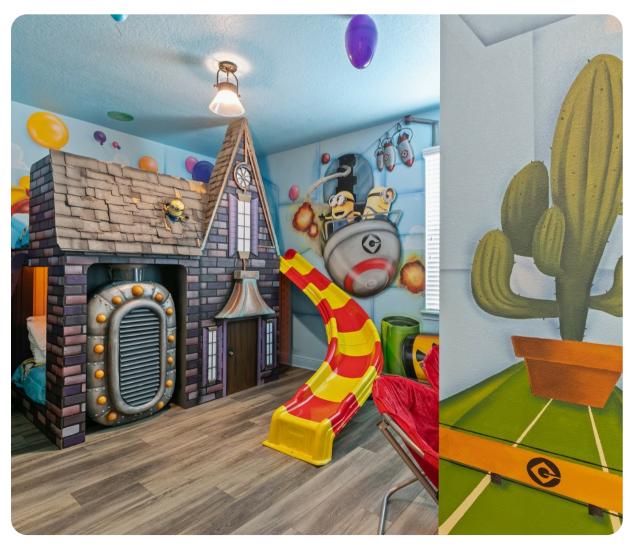

Bedroom 1 - King-size bed Bedroom 2 - King-size bed Bedroom 3 - King-size bed Bedroom 4 - King-size bed Bedroom 5 - King-size bed Bedroom 6 - King-size bed Bedroom 7 - King-size bed Bedroom 8 - King-size bed Bedroom 9 - King-size bed Bedroom 10 - 2 Double beds Bedroom 11 - 2 Double beds Bedroom 12 - Themed bedroom Bunk bed (Twin/Twin) and slide Bedroom 13 - Themed bedroom Bunk bed (Twin/Twin) and slide

## Pool area

- Private pool
- Hot tub (pool heat required)
- Pool slide
- Sunloungers
- Covered lanai with table and chairs and flat-screen TV
- Foosball, Table tennis and garden games
- Gazebo with seating
- Outdoor kitchen
- BBQ