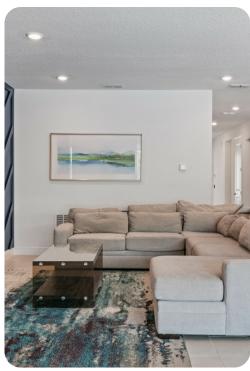

#### Living area

- Open-plan living area
- Fully equipped kitchen
- Breakfast bar with seating
- Dining table and chairs
- Tastefully furnished living room with flat-screen TV and comfortable sofas
- Upstairs loft area with flat-screen TV with Xbox, sofa, shuffleboard, air hockey, arcade game machine and kitchenette