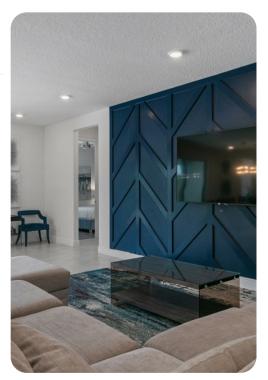

#### Living area

- Open-plan living area
- Fully equipped kitchen
- Breakfast bar with seating
- Dining table and chairs
- Tastefully furnished living room with flat-screen TV and comfortable sofas
- Upstairs loft area with flat-screen TV with Xbox, sofa, shuffleboard, air hockey, arcade game machine and kitchenette

#### Home entertainment

- Flat-screen TVs in living areas and all bedrooms
- Home theater includes projector screen, cinema-style seating and arcade game machines
- Home gym includes Ironmaster 2000, Weights, Wattbike, Elliptical and flat-screen TV