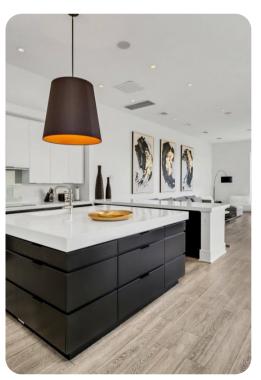

# Living area

- 5167 sq. ft of luxury accommodation
- Open-plan living area
- Fully-equipped kitchen with breakfast bar
- Formal dining room with seating
- Pool table
- Private balcony

Reunion Resort 2700 | Page 2 of 8