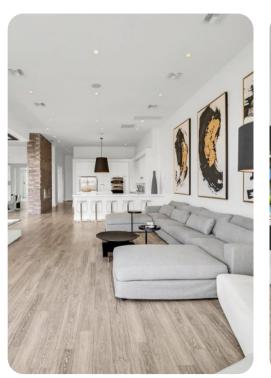

# Living area

- 5167 sq. ft of luxury accommodation
- Open-plan living area
- Fully-equipped kitchen with breakfast bar
- Formal dining room with seating
- Pool table
- Private balcony

Reunion Resort 2700 | Page 2 of 8