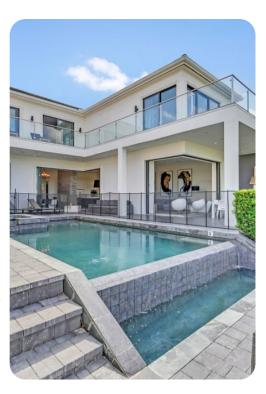

#### Pool area

- Saltwater Private Pool
- Hot Spa (pool heat required)
- Sunloungers
- Outdoor kitchen
- BBQ
- Alfresco dining area
- Comfortable and stylish outdoor furniture