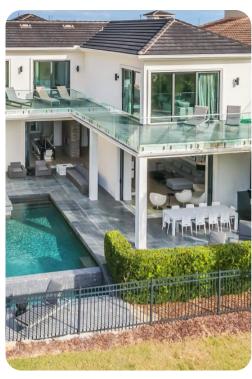

# Reunion Resort 2700

ײַ 6 ∰ 7 ੴ 14 ∰ 5167 sq.ft

#### Pool area

- Saltwater Private Pool
- Hot Spa (pool heat required)
- Sunloungers
- Outdoor kitchen
- BBQ
- Alfresco dining area
- Comfortable and stylish outdoor furniture