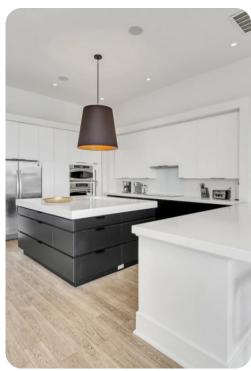

# Living area

- 5167 sq. ft of luxury accommodation
- Open-plan living area
- Fully-equipped kitchen with breakfast bar
- Formal dining room with seating
- Pool table
- Private balcony

Reunion Resort 2700 | Page 2 of 8