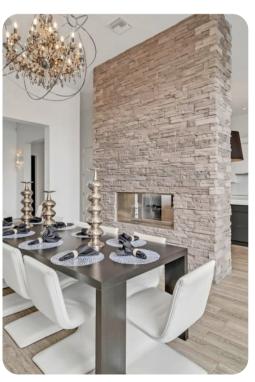

# Living area

- 5167 sq. ft of luxury accommodation
- Open-plan living area
- Fully-equipped kitchen with breakfast bar
- Formal dining room with seating
- Pool table
- Private balcony

Reunion Resort 2700 | Page 2 of 8