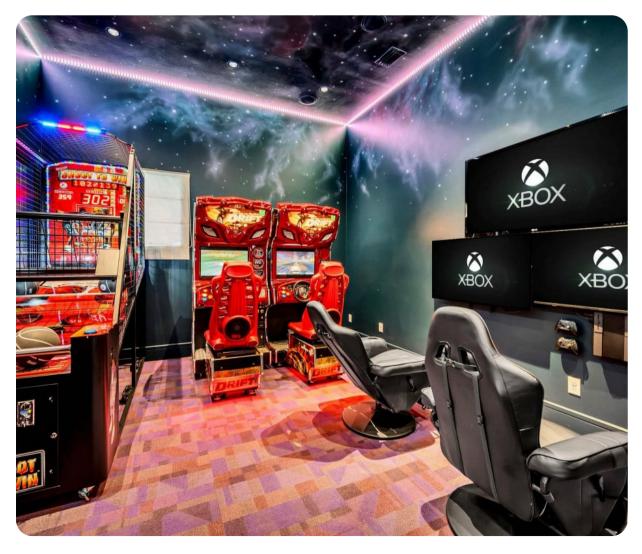

#### Home entertainment

- Theater room includes 155-inch projector, 12 automatic lighted LED reclining seats and Bar Stools
- Game room includes Multi-Arcade, Shoot To Win Basketball, Drift side by side racing, XBOX and SMART TVs