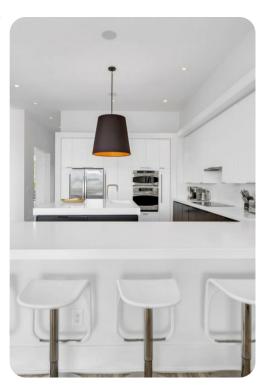

# Living area

- 5167 sq. ft of luxury accommodation
- Open-plan living area
- Fully-equipped kitchen with breakfast bar
- Formal dining room with seating
- Pool table
- Private balcony

Reunion Resort 2700 | Page 2 of 8