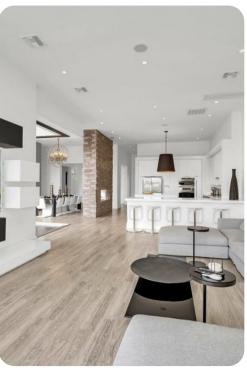

# Living area

- 5167 sq. ft of luxury accommodation
- Open-plan living area
- Fully-equipped kitchen with breakfast bar
- Formal dining room with seating
- Pool table
- Private balcony

Reunion Resort 2700 | Page 2 of 8