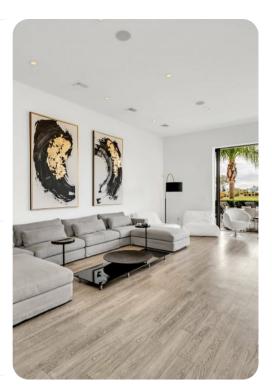

# Living area

- 5167 sq. ft of luxury accommodation
- Open-plan living area
- Fully-equipped kitchen with breakfast bar
- Formal dining room with seating
- Pool table
- Private balcony

Reunion Resort 2700 | Page 2 of 8