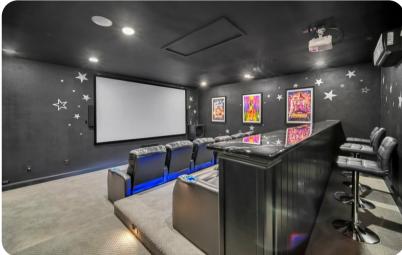

#### Home entertainment

- Theater room includes 155-inch projector, 12 automatic lighted LED reclining seats and Bar Stools
- Game room includes Multi-Arcade, Shoot To Win Basketball, Drift side by side racing, XBOX and SMART TVs