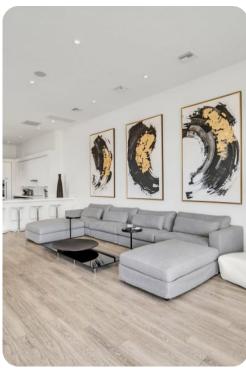

# Living area

- 5167 sq. ft of luxury accommodation
- Open-plan living area
- Fully-equipped kitchen with breakfast bar
- Formal dining room with seating
- Pool table
- Private balcony

Reunion Resort 2700 | Page 2 of 8