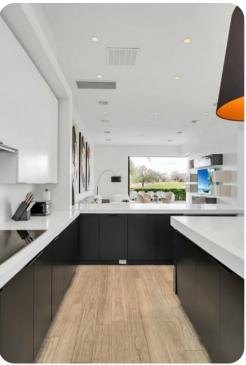

# Living area

- 5167 sq. ft of luxury accommodation
- Open-plan living area
- Fully-equipped kitchen with breakfast bar
- Formal dining room with seating
- Pool table
- Private balcony

Reunion Resort 2700 | Page 2 of 8