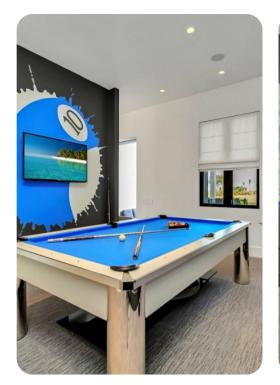

# Living area

- 5167 sq. ft of luxury accommodation
- Open-plan living area
- Fully-equipped kitchen with breakfast bar
- Formal dining room with seating
- Pool table
- Private balcony

Reunion Resort 2700 | Page 2 of 8

#### Home entertainment

- Theater room includes 155-inch projector, 12 automatic lighted LED reclining seats and Bar Stools
- Game room includes Multi-Arcade, Shoot To Win Basketball, Drift side by side racing, XBOX and SMART TVs