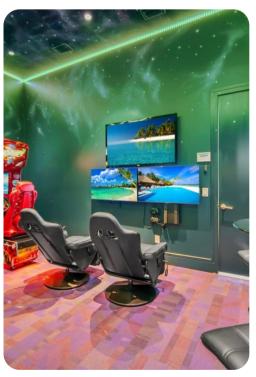

# **Key Features**

- 6 bedrooms
- 7 bathrooms
- Sleeps 14
- Private pool
- Hot tub
- Outdoor kitchen
- BBQ
- Game room
- Pool table
- Home theater
- Themed bedroom
- Private balcony
- Access to resort amenities
- Reunion Resort membership

#### Home entertainment

- Theater room includes 155-inch projector, 12 automatic lighted LED reclining seats and Bar Stools
- Game room includes Multi-Arcade, Shoot To Win Basketball, Drift side by side racing, XBOX and SMART TVs