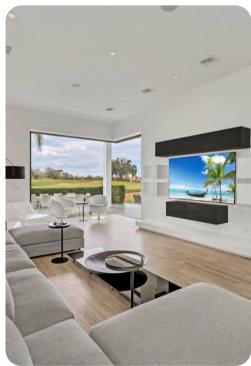

# Living area

- 5167 sq. ft of luxury accommodation
- Open-plan living area
- Fully-equipped kitchen with breakfast bar
- Formal dining room with seating
- Pool table
- Private balcony

Reunion Resort 2700 | Page 2 of 8

#### Home entertainment

- Theater room includes 155-inch projector, 12 automatic lighted LED reclining seats and Bar Stools
- Game room includes Multi-Arcade, Shoot To Win Basketball, Drift side by side racing, XBOX and SMART TVs