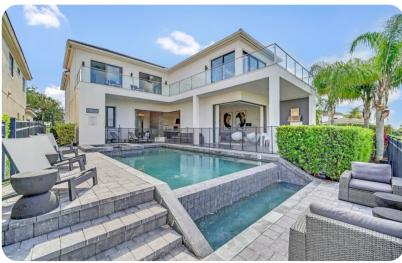

#### Pool area

- Saltwater Private Pool
- Hot Spa (pool heat required)
- Sunloungers
- Outdoor kitchen
- BBQ
- Alfresco dining area
- Comfortable and stylish outdoor furniture