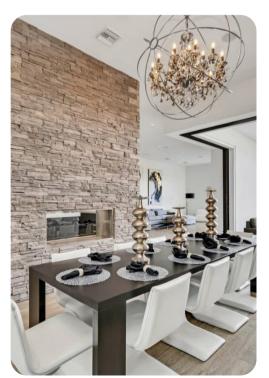

# Living area

- 5167 sq. ft of luxury accommodation
- Open-plan living area
- Fully-equipped kitchen with breakfast bar
- Formal dining room with seating
- Pool table
- Private balcony

Reunion Resort 2700 | Page 2 of 8