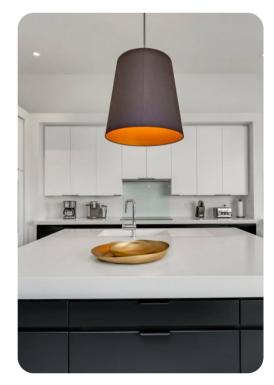

# Living area

- 5167 sq. ft of luxury accommodation
- Open-plan living area
- Fully-equipped kitchen with breakfast bar
- Formal dining room with seating
- Pool table
- Private balcony

Reunion Resort 2700 | Page 2 of 8