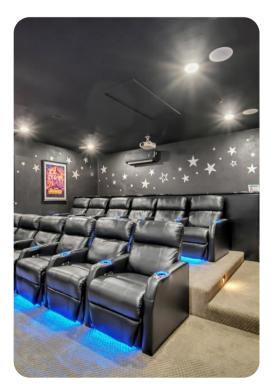

#### Home entertainment

- Theater room includes 155-inch projector, 12 automatic lighted LED reclining seats and Bar Stools
- Game room includes Multi-Arcade, Shoot To Win Basketball, Drift side by side racing, XBOX and SMART TVs