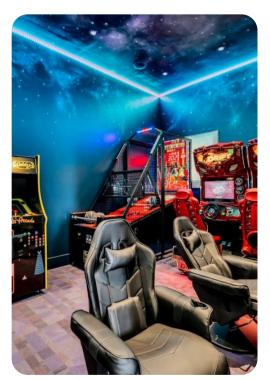

# **Key Features**

- 6 bedrooms
- 7 bathrooms
- Sleeps 14
- Private pool
- Hot tub
- Outdoor kitchen
- BBQ
- Game room
- Pool table
- Home theater
- Themed bedroom
- Private balcony
- Access to resort amenities
- Reunion Resort membership

#### Home entertainment

- Theater room includes 155-inch projector, 12 automatic lighted LED reclining seats and Bar Stools
- Game room includes Multi-Arcade, Shoot To Win Basketball, Drift side by side racing, XBOX and SMART TVs