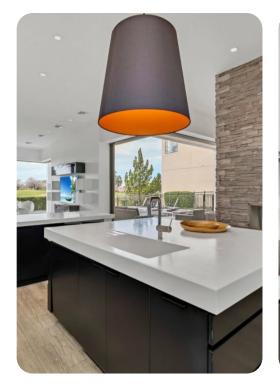

# Living area

- 5167 sq. ft of luxury accommodation
- Open-plan living area
- Fully-equipped kitchen with breakfast bar
- Formal dining room with seating
- Pool table
- Private balcony

Reunion Resort 2700 | Page 2 of 8