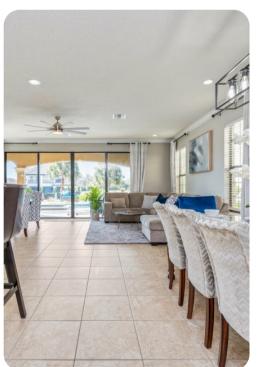

#### Living area

- Open-plan living area
- Fully equipped kitchen with breakfast bar and seating
- Dining table and chairs
- Tastefully furnished downstairs living room with TV and sofas