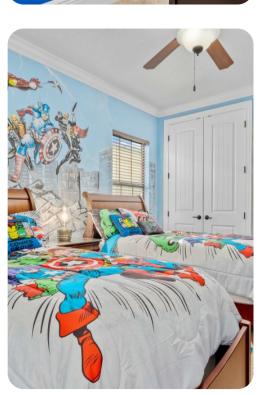

#### Upstairs

- Bedroom 2 King-size bed; en-suite bathroom single vanity and bathtub/shower combination
- Bedroom 3 2 Queen-size beds; en-suite bathroom includes single vanity and walk-in shower
- Bedroom 4 Queen-size bed; Jack and Jill-style bathroom includes single vanity and walk-in shower
- Bedroom 5 2 twin beds; Jack and Jill-style bathroom includes single vanity and walk-in shower