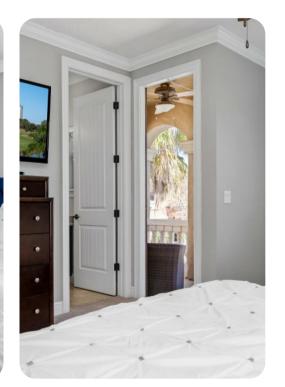

#### Ground floor

• Bedroom 1 - King-size bed; en-suite bathroom includes single vanity, bathtub and walk-in shower

#### Upstairs

- Bedroom 2 King-size bed; en-suite bathroom single vanity and bathtub/shower combination
- Bedroom 3 2 Queen-size beds; en-suite bathroom includes single vanity and walk-in shower
- Bedroom 4 Queen-size bed; Jack and Jill-style bathroom includes single vanity and walk-in shower
- Bedroom 5 2 twin beds; Jack and Jill-style bathroom includes single vanity and walk-in shower