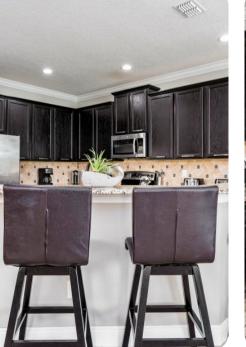

#### Living area

- Open-plan living area
- Fully equipped kitchen with breakfast bar and seating
- Dining table and chairs
- Tastefully furnished downstairs living room with TV and sofas