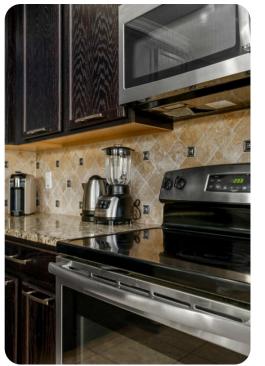

#### Living area

- Open-plan living area
- Fully equipped kitchen with breakfast bar and seating
- Dining table and chairs
- Tastefully furnished downstairs living room with TV and sofas