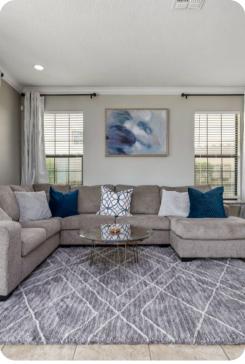

#### Living area

- Open-plan living area
- Fully equipped kitchen with breakfast bar and seating
- Dining table and chairs
- Tastefully furnished downstairs living room with TV and sofas