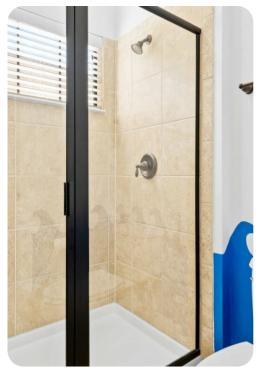

#### Ground floor

• Bedroom 1 - King-size bed; en-suite bathroom includes single vanity, bathtub and walk-in shower

#### Upstairs

- Bedroom 2 King-size bed; en-suite bathroom single vanity and bathtub/shower combination
- Bedroom 3 2 Queen-size beds; en-suite bathroom includes single vanity and walk-in shower
- Bedroom 4 Queen-size bed; Jack and Jill-style bathroom includes single vanity and walk-in shower
- Bedroom 5 2 twin beds; Jack and Jill-style bathroom includes single vanity and walk-in shower