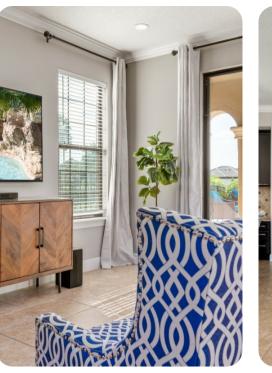

#### Living area

- Open-plan living area
- Fully equipped kitchen with breakfast bar and seating
- Dining table and chairs
- Tastefully furnished downstairs living room with TV and sofas