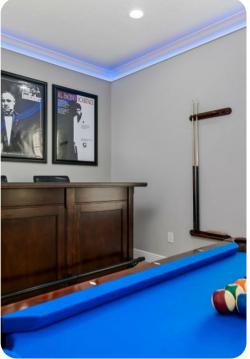

#### Home entertainment

• Game room includes pool table, 2 flat-screen TV's, PlayStation console and seating