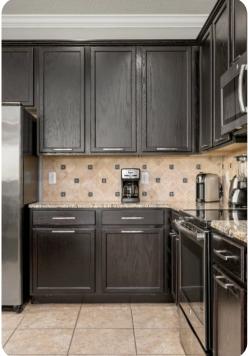

#### Living area

- Open-plan living area
- Fully equipped kitchen with breakfast bar and seating
- Dining table and chairs
- Tastefully furnished downstairs living room with TV and sofas