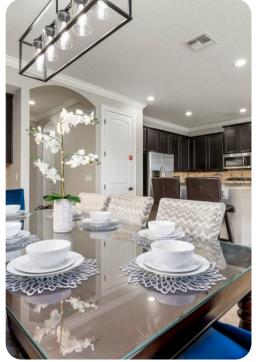

#### Living area

- Open-plan living area
- Fully equipped kitchen with breakfast bar and seating
- Dining table and chairs
- Tastefully furnished downstairs living room with TV and sofas