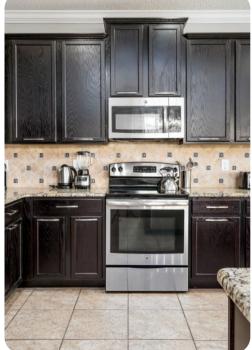

#### Living area

- Open-plan living area
- Fully equipped kitchen with breakfast bar and seating
- Dining table and chairs
- Tastefully furnished downstairs living room with TV and sofas