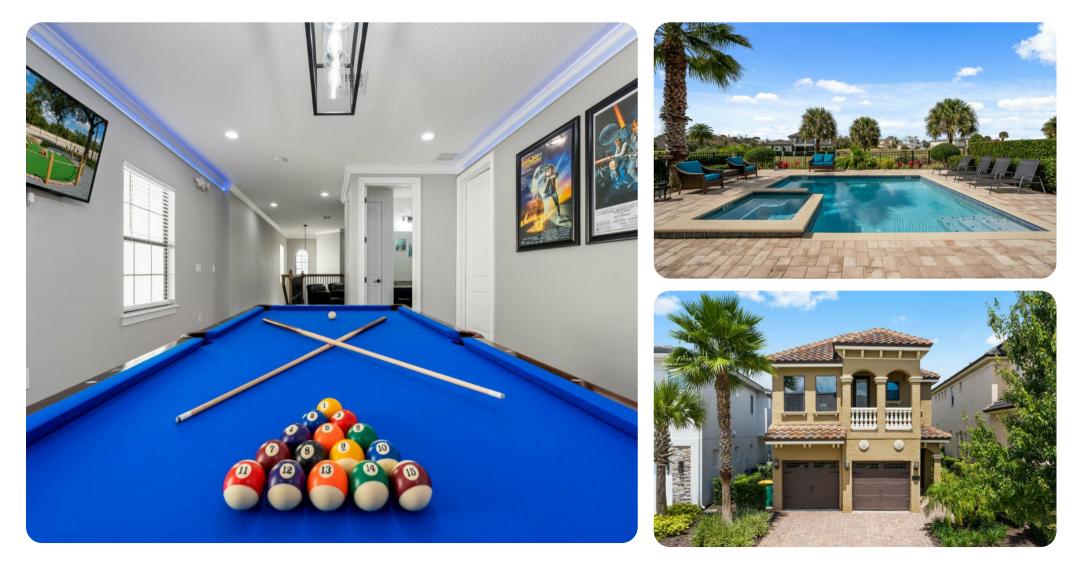

## Pool area

- Private pool
- Spillover tub
- Sunloungers
- Covered lanai with table and chairs
- Private balcony

#### Home entertainment

• Game room includes pool table, 2 flat-screen TV's, PlayStation console and seating