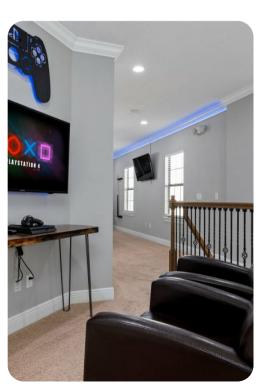

#### Home entertainment

• Game room includes pool table, 2 flat-screen TV's, PlayStation console and seating