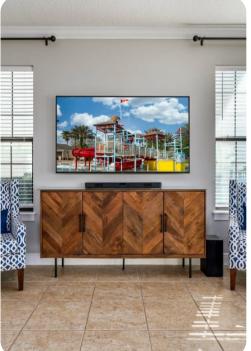

#### Living area

- Open-plan living area
- Fully equipped kitchen with breakfast bar and seating
- Dining table and chairs
- Tastefully furnished downstairs living room with TV and sofas