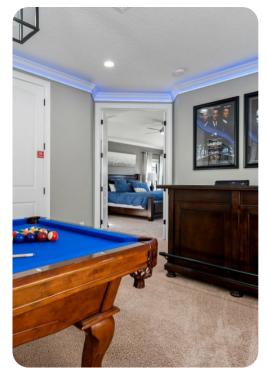

#### Home entertainment

• Game room includes pool table, 2 flat-screen TV's, PlayStation console and seating