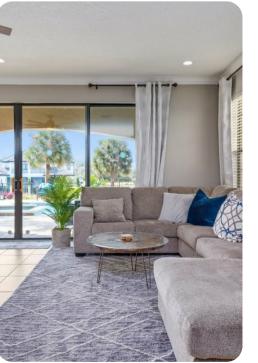

#### Living area

- Open-plan living area
- Fully equipped kitchen with breakfast bar and seating
- Dining table and chairs
- Tastefully furnished downstairs living room with TV and sofas