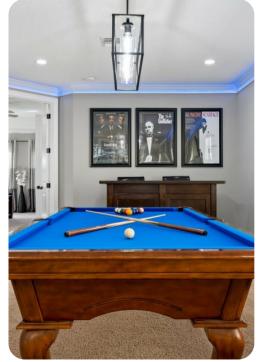

#### Home entertainment

• Game room includes pool table, 2 flat-screen TV's, PlayStation console and seating