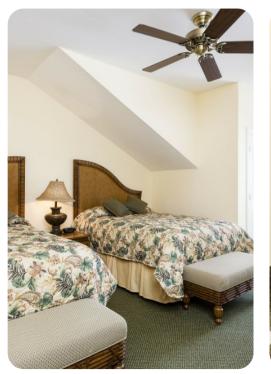

#### First floor

- Bedroom 2 King-size bed; Jack and Jill style bathroom includes double vanity and walk-in shower
- Bedroom 3 ââ,¬â€œ 2 Double beds; Jack and Jill style bathroom includes double vanity and walk-in shower