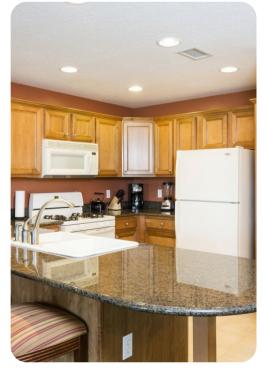

## Living area

- Open-plan living area
- Fully equipped kitchen
- Dining table and chairs
- Tastefully furnished living room with flat-screen TV and comfortable sofa
- Private balcony patio