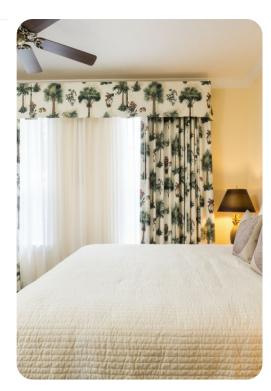

#### Ground floor

• Bedroom 1 - King-size bed; en-suite bathroom includes single vanity, bathub and walk-in shower