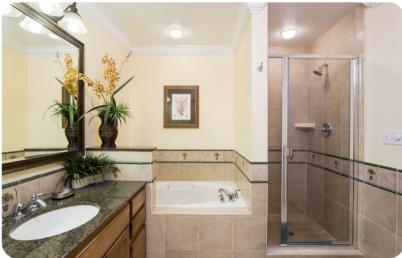

#### Ground floor

• Bedroom 1 - King-size bed; en-suite bathroom includes single vanity, bathub and walk-in shower

#### First floor

- Bedroom 2 King-size bed; Jack and Jill style bathroom includes double vanity and walk-in shower
- Bedroom 3 ââ,¬â€œ 2 Double beds; Jack and Jill style bathroom includes double vanity and walk-in shower