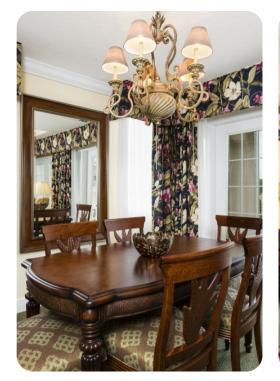

## Living area

- Open-plan living area
- Fully equipped kitchen
- Dining table and chairs
- Tastefully furnished living room with flat-screen TV and comfortable sofa
- Private balcony patio