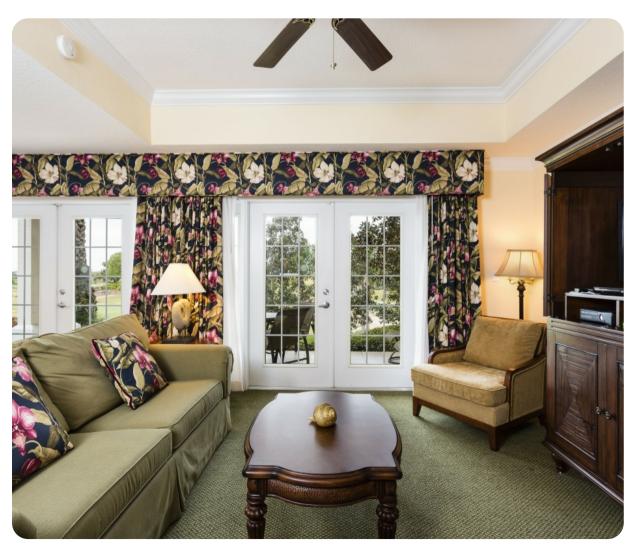

## Living area

- Open-plan living area
- Fully equipped kitchen
- Dining table and chairs
- Tastefully furnished living room with flat-screen TV and comfortable sofa
- Private balcony patio

#### Home entertainment

• Flat-screen TVs in living area

Reunion Resort 257 | Page 2 of 6