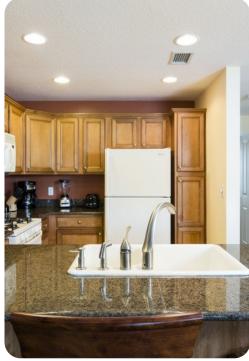

## Living area

- Open-plan living area
- Fully equipped kitchen
- Dining table and chairs
- Tastefully furnished living room with flat-screen TV and comfortable sofa
- Private balcony patio