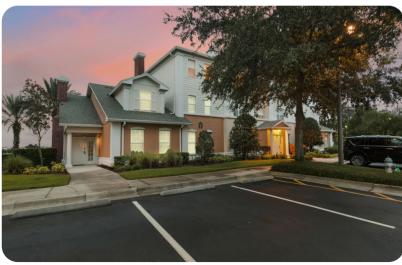

# **Reunion Resort 257**

שׁחַ 3 בְּי 2 מְאָ 8 בָּה 2069 sq.ft







## Key features

- 3 Bedrooms
- 2.5 Bathrooms
- Sleeps 8
- Amazing views over the Arnold Palmer legacy golf course
- Complimentary use of childrens equipment, including high chair & stroller
- Access to resort amenities

### **Bedrooms**

#### Ground floor

• Bedroom 1 - King-size bed; en-suite bathroom includes single vanity, bathub and walk-in shower

#### First floor

- Bedroom 2 King-size bed; Jack and Jill style bathroom includes double vanity and walk-in shower
- Bedroom 3 ââ,¬â€œ 2 Double beds; Jack and Jill style bathroom includes double vanity and walk-in shower

## Living area

- Open-plan living area
- Fully equipped kitchen
- Dining table and chairs
- Tastefully furnished living room with flat-screen TV and comfortable sofa
- Private balcony patio

#### Home entertainment

•