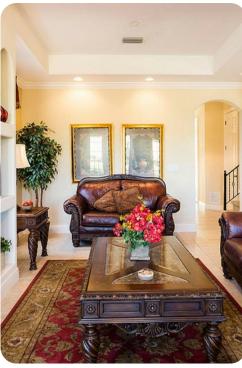

## Living area

- Open-plan living area
- Fully equipped kitchen
- Dining table and chairs
- Tastefully furnished living room with flat-screen TV and comfortable sofas
- Upstairs loft area with flat-screen TV and sofa