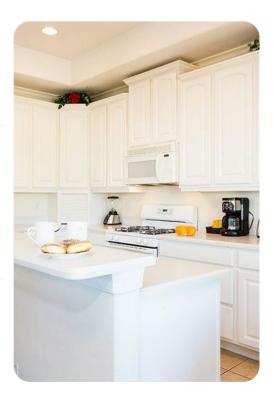

## Living area

- Open-plan living area
- Fully equipped kitchen
- Dining table and chairs
- Tastefully furnished living room with flat-screen TV and comfortable sofas
- Upstairs loft area with flat-screen TV and sofa