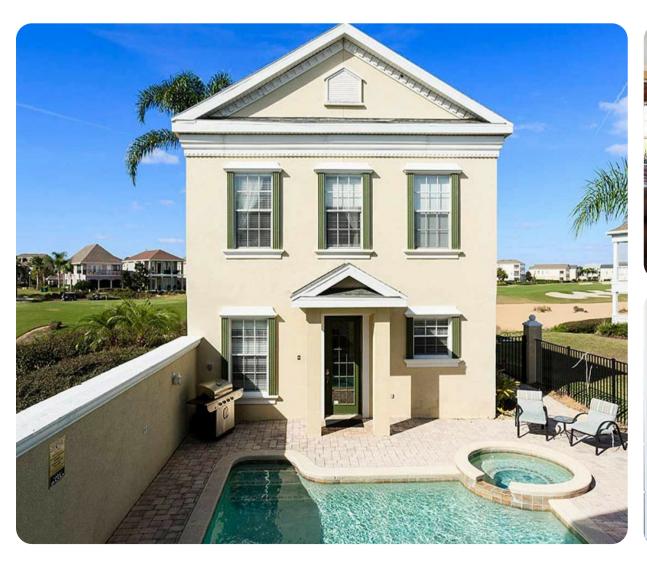

# **Reunion Resort 25**

따 6 는 4 ()() 14 1 4040 sq.ft

## Key features

- 6 bedrooms
- 4 bathrooms
- Sleeps 14
- Private pool
- Hot tub

## Pool area

- Private pool
- Hot tub (pool heat required)
- Sunloungers
- Covered lanai with table and chairs