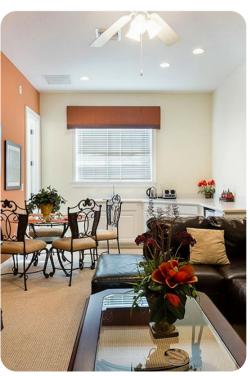

## Living area

- Open-plan living area
- Fully equipped kitchen
- Dining table and chairs
- Tastefully furnished living room with flat-screen TV and comfortable sofas
- Upstairs loft area with flat-screen TV and sofa