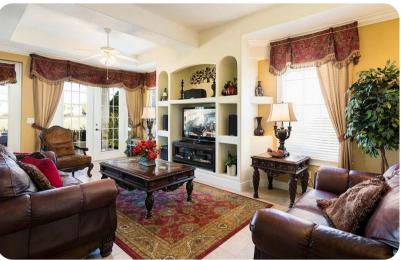

## Living area

- Open-plan living area
- Fully equipped kitchen
- Dining table and chairs
- Tastefully furnished living room with flat-screen TV and comfortable sofas
- Upstairs loft area with flat-screen TV and sofa