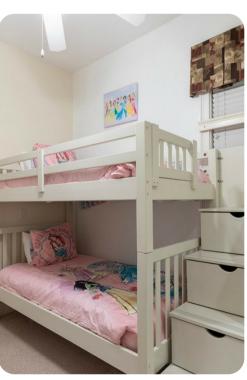

### Bedrooms

- Bedroom 1 Queen-size bed
- Bedroom 2 2 Double beds
- Bedroom 3 King-size bed
- Bedroom 4 King-size bed; ensuite bathroom
- Bedroom 5 King-size bed; ensuite bathroom
- Bedroom 6 Bunk bed (Twin/Twin)