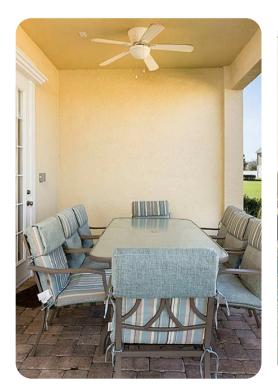

## Living area

- Open-plan living area
- Fully equipped kitchen
- Dining table and chairs
- Tastefully furnished living room with flat-screen TV and comfortable sofas
- Upstairs loft area with flat-screen TV and sofa

## Pool area

- Private pool
- Hot tub (pool heat required)
- Sunloungers
- Covered lanai with table and chairs