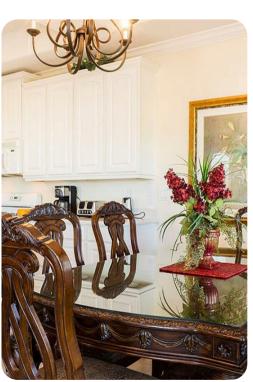

## Living area

- Open-plan living area
- Fully equipped kitchen
- Dining table and chairs
- Tastefully furnished living room with flat-screen TV and comfortable sofas
- Upstairs loft area with flat-screen TV and sofa