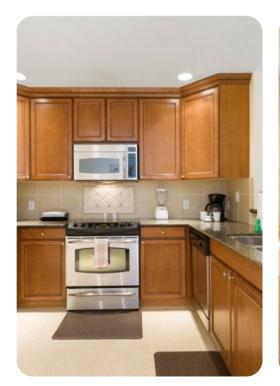

- Open-plan living area
- Fully equipped kitchen
- Breakfast bar with seating
- Dining table and chairs
- Tastefully furnished living room with flat-screen TV and comfortable sofas