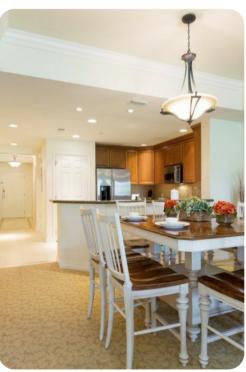

- Open-plan living area
- Fully equipped kitchen
- Breakfast bar with seating
- Dining table and chairs
- Tastefully furnished living room with flat-screen TV and comfortable sofas