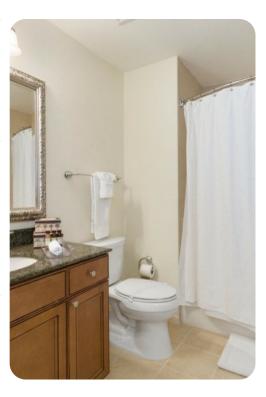

#### **Bedrooms**

- Bedroom 1 King-size bed, walk-in closet; en-suite bathroom includes double vanity, bathtub and walk-in shower
- Bedroom 2 Queen-size bed; en-suite bathroom includes vanity and bathtub/shower combination
- Bedroom 3 2 twin beds; en-suite bathroom includes vanity and bathtub