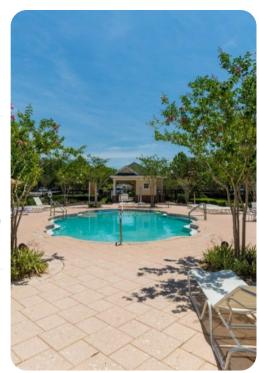

Reunion Resort

# **Reunion Resort 246**







## Key features

- 3 bedrooms
- 3 bathrooms
- Sleeps 7

#### **Bedrooms**

- Bedroom 1 King-size bed, walk-in closet; en-suite bathroom includes double vanity, bathtub and walk-in shower
- Bedroom 2 Queen-size bed; en-suite bathroom includes vanity and bathtub/shower combination
- Bedroom 3 2 twin beds; en-suite bathroom includes vanity and bathtub



- Open-plan living area
- Fully equipped kitchen
- Breakfast bar with seating
- Dining table and chairs
- Tastefully furnished living room with flat-screen TV and comfortable sofas

#### Home entertainment

• Flat-screen TVs in living area and all bedrooms

#### General

- Air conditioning throughout
- Complimentary wifi
- Bedding and towels included
- Private parking









Reunion Resort 246 | Page 2 of 7

## Laundry room

- Washer and dryer
- Iron and ironing board

## Children's equipment available for hire

- Crib
- Stroller
- High chair
- Pack and play

## Places of interest

- Golf course 1 mile
- Supermarket 1 mile
- Shopping mall 2 miles
- Disney World 6 miles
- Seaworld 15 miles
- Universal Studios 21 miles
- Legoland 25 miles
- Airport 27 miles
- Beaches 75 miles









Reunion Resort 246 | Page 3 of 7









Reunion Resort 246 | Page 4 of 7









Reunion Resort 246 | Page 5 of 7









Reunion Resort 246 | Page 6 of 7