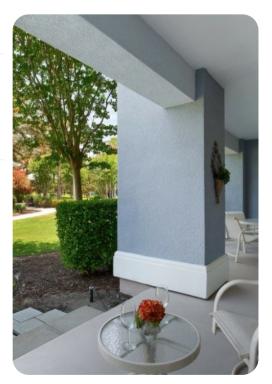

Reunion Resort

# **Reunion Resort 246**







## Key features

- 3 bedrooms
- 3 bathrooms
- Sleeps 7

#### **Bedrooms**

- Bedroom 1 King-size bed, walk-in closet; en-suite bathroom includes double vanity, bathtub and walk-in shower
- Bedroom 2 Queen-size bed; en-suite bathroom includes vanity and bathtub/shower combination
- Bedroom 3 2 twin beds; en-suite bathroom includes vanity and bathtub



- Open-plan living area
- Fully equipped kitchen
- Breakfast bar with seating
- Dining table and chairs
- Tastefully furnished living room with flat-screen TV and comfortable sofas

#### Home entertainment

• Flat-screen TVs in living area and all bedrooms

#### General

- Air conditioning throughout
- Complimentary wifi
- Bedding and towels included
- Private parking









Reunion Resort 246 | Page 2 of 7

## Laundry room

- Washer and dryer
- Iron and ironing board

## Children's equipment available for hire

- Crib
- Stroller
- High chair
- Pack and play

## Places of interest

- Golf course 1 mile
- Supermarket 1 mile
- Shopping mall 2 miles
- Disney World 6 miles
- Seaworld 15 miles
- Universal Studios 21 miles
- Legoland 25 miles
- Airport 27 miles
- Beaches 75 miles









Reunion Resort 246 | Page 3 of 7









Reunion Resort 246 | Page 4 of 7









Reunion Resort 246 | Page 5 of 7









Reunion Resort 246 | Page 6 of 7