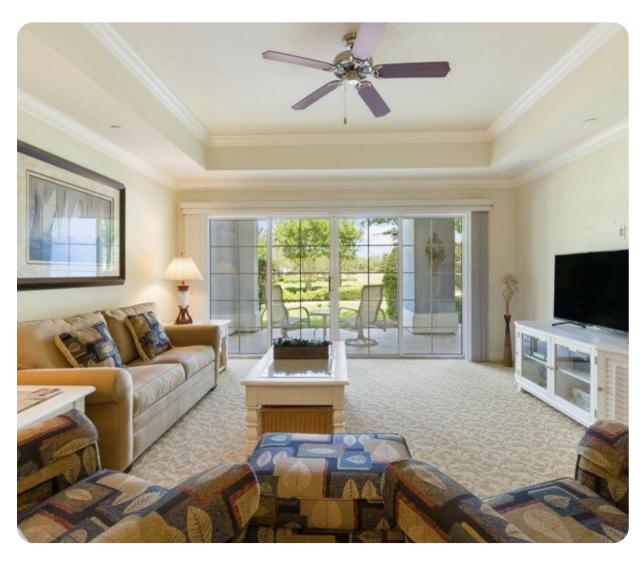

- Open-plan living area
- Fully equipped kitchen
- Breakfast bar with seating
- Dining table and chairs
- Tastefully furnished living room with flat-screen TV and comfortable sofas

#### Home entertainment

• Flat-screen TVs in living area and all bedrooms