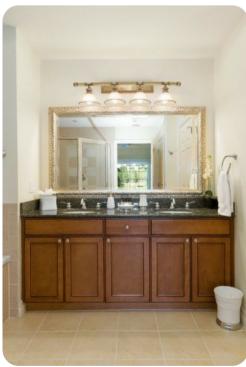

#### **Bedrooms**

- Bedroom 1 King-size bed, walk-in closet; en-suite bathroom includes double vanity, bathtub and walk-in shower
- Bedroom 2 Queen-size bed; en-suite bathroom includes vanity and bathtub/shower combination
- Bedroom 3 2 twin beds; en-suite bathroom includes vanity and bathtub