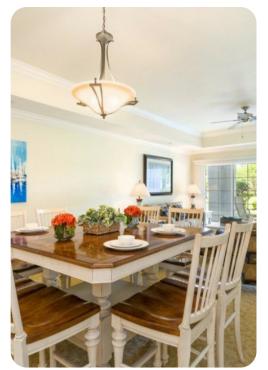

- Open-plan living area
- Fully equipped kitchen
- Breakfast bar with seating
- Dining table and chairs
- Tastefully furnished living room with flat-screen TV and comfortable sofas