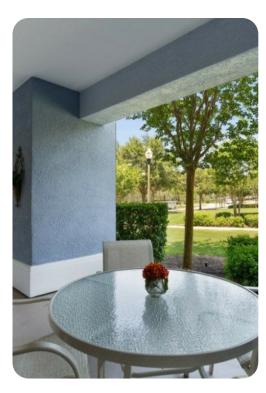

Reunion Resort

# **Reunion Resort 246**







## Key features

- 3 bedrooms
- 3 bathrooms
- Sleeps 7

#### **Bedrooms**

- Bedroom 1 King-size bed, walk-in closet; en-suite bathroom includes double vanity, bathtub and walk-in shower
- Bedroom 2 Queen-size bed; en-suite bathroom includes vanity and bathtub/shower combination
- Bedroom 3 2 twin beds; en-suite bathroom includes vanity and bathtub



- Open-plan living area
- Fully equipped kitchen
- Breakfast bar with seating
- Dining table and chairs
- Tastefully furnished living room with flat-screen TV and comfortable sofas

#### Home entertainment

• Flat-screen TVs in living area and all bedrooms

#### General

- Air conditioning throughout
- Complimentary wifi
- Bedding and towels included
- Private parking









Reunion Resort 246 | Page 2 of 7

## Laundry room

- Washer and dryer
- Iron and ironing board

## Children's equipment available for hire

- Crib
- Stroller
- High chair
- Pack and play

## Places of interest

- Golf course 1 mile
- Supermarket 1 mile
- Shopping mall 2 miles
- Disney World 6 miles
- Seaworld 15 miles
- Universal Studios 21 miles
- Legoland 25 miles
- Airport 27 miles
- Beaches 75 miles









Reunion Resort 246 | Page 3 of 7









Reunion Resort 246 | Page 4 of 7









Reunion Resort 246 | Page 5 of 7









Reunion Resort 246 | Page 6 of 7