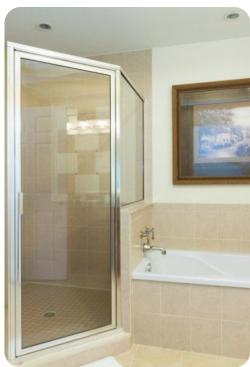

#### **Bedrooms**

- Bedroom 1 King-size bed, walk-in closet; en-suite bathroom includes double vanity, bathtub and walk-in shower
- Bedroom 2 Queen-size bed; en-suite bathroom includes vanity and bathtub/shower combination
- Bedroom 3 2 twin beds; en-suite bathroom includes vanity and bathtub