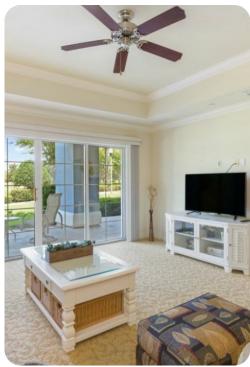

- Open-plan living area
- Fully equipped kitchen
- Breakfast bar with seating
- Dining table and chairs
- Tastefully furnished living room with flat-screen TV and comfortable sofas

#### Home entertainment

• Flat-screen TVs in living area and all bedrooms