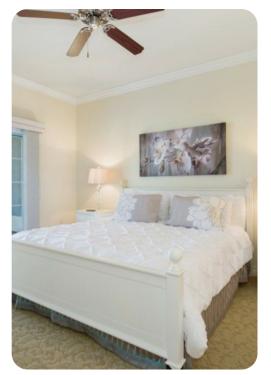

#### **Bedrooms**

- Bedroom 1 King-size bed, walk-in closet; en-suite bathroom includes double vanity, bathtub and walk-in shower
- Bedroom 2 Queen-size bed; en-suite bathroom includes vanity and bathtub/shower combination
- Bedroom 3 2 twin beds; en-suite bathroom includes vanity and bathtub