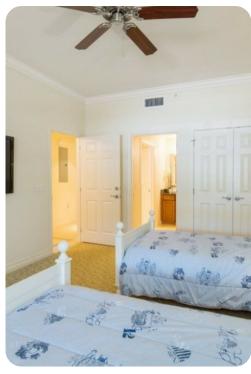

#### **Bedrooms**

- Bedroom 1 King-size bed, walk-in closet; en-suite bathroom includes double vanity, bathtub and walk-in shower
- Bedroom 2 Queen-size bed; en-suite bathroom includes vanity and bathtub/shower combination
- Bedroom 3 2 twin beds; en-suite bathroom includes vanity and bathtub