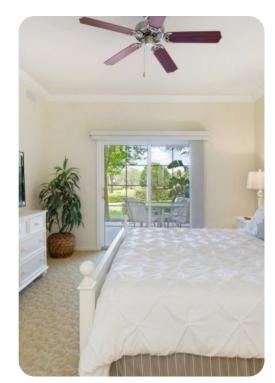

#### **Bedrooms**

- Bedroom 1 King-size bed, walk-in closet; en-suite bathroom includes double vanity, bathtub and walk-in shower
- Bedroom 2 Queen-size bed; en-suite bathroom includes vanity and bathtub/shower combination
- Bedroom 3 2 twin beds; en-suite bathroom includes vanity and bathtub