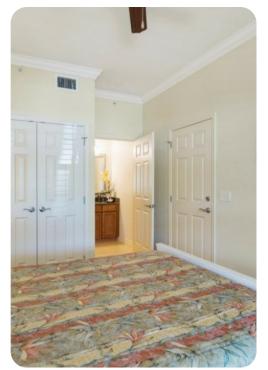

#### **Bedrooms**

- Bedroom 1 King-size bed, walk-in closet; en-suite bathroom includes double vanity, bathtub and walk-in shower
- Bedroom 2 Queen-size bed; en-suite bathroom includes vanity and bathtub/shower combination
- Bedroom 3 2 twin beds; en-suite bathroom includes vanity and bathtub