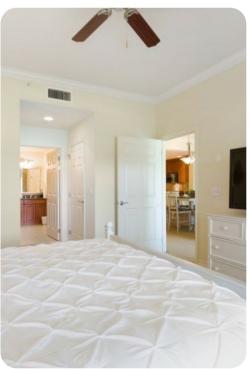

#### **Bedrooms**

- Bedroom 1 King-size bed, walk-in closet; en-suite bathroom includes double vanity, bathtub and walk-in shower
- Bedroom 2 Queen-size bed; en-suite bathroom includes vanity and bathtub/shower combination
- Bedroom 3 2 twin beds; en-suite bathroom includes vanity and bathtub

#### Home entertainment

• Flat-screen TVs in living area and all bedrooms