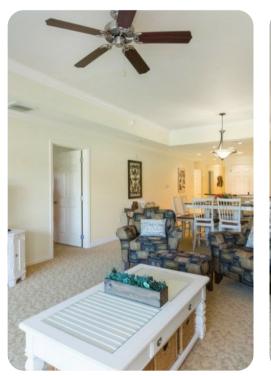

- Open-plan living area
- Fully equipped kitchen
- Breakfast bar with seating
- Dining table and chairs
- Tastefully furnished living room with flat-screen TV and comfortable sofas