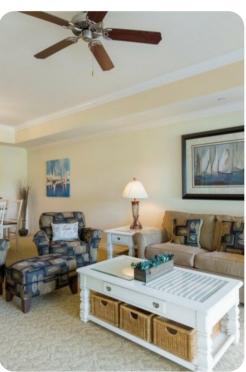

- Open-plan living area
- Fully equipped kitchen
- Breakfast bar with seating
- Dining table and chairs
- Tastefully furnished living room with flat-screen TV and comfortable sofas