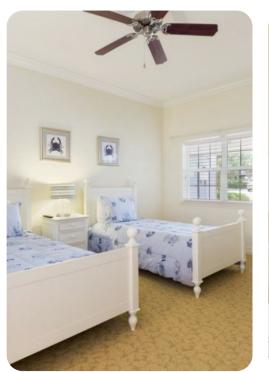

#### **Bedrooms**

- Bedroom 1 King-size bed, walk-in closet; en-suite bathroom includes double vanity, bathtub and walk-in shower
- Bedroom 2 Queen-size bed; en-suite bathroom includes vanity and bathtub/shower combination
- Bedroom 3 2 twin beds; en-suite bathroom includes vanity and bathtub