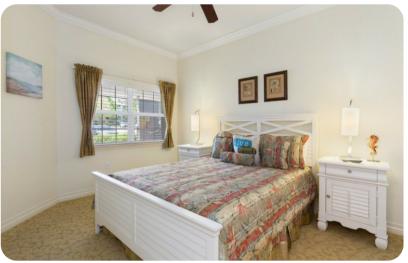

#### **Bedrooms**

- Bedroom 1 King-size bed, walk-in closet; en-suite bathroom includes double vanity, bathtub and walk-in shower
- Bedroom 2 Queen-size bed; en-suite bathroom includes vanity and bathtub/shower combination
- Bedroom 3 2 twin beds; en-suite bathroom includes vanity and bathtub