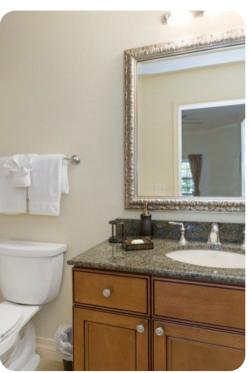

#### **Bedrooms**

- Bedroom 1 King-size bed, walk-in closet; en-suite bathroom includes double vanity, bathtub and walk-in shower
- Bedroom 2 Queen-size bed; en-suite bathroom includes vanity and bathtub/shower combination
- Bedroom 3 2 twin beds; en-suite bathroom includes vanity and bathtub