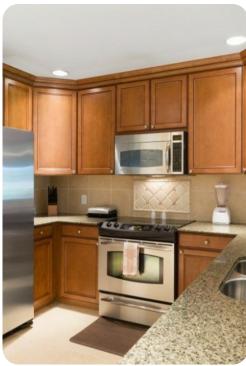

- Open-plan living area
- Fully equipped kitchen
- Breakfast bar with seating
- Dining table and chairs
- Tastefully furnished living room with flat-screen TV and comfortable sofas