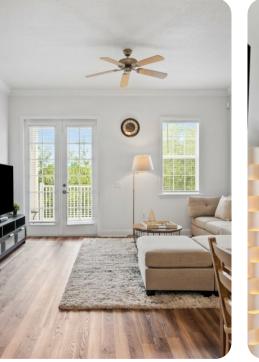

## Living area

- Open-plan living area
- Fully equipped kitchen
- Breakfast bar with seating
- Dining table and chairs
- Tastefully furnished living room with flat-screen TV and comfortable sofas
- Private balcony