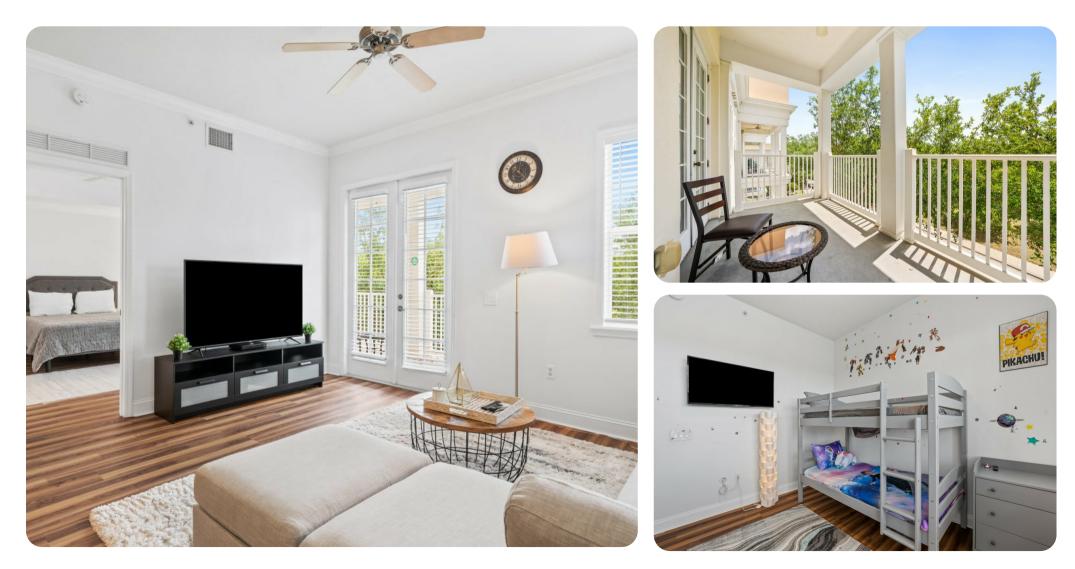

### Key features

- 3 bedrooms
- 2 bathrooms
- Sleeps 6
- Private balcony
- Complimentary use of children's equipment including high chair & stroller

### Bedrooms

- Bedroom 1 Queen-size bed
- Bedroom 2 Queen-size bed
- Bedroom 3 Bunk bed (Twin/Twin)

## Living area

- Open-plan living area
- Fully equipped kitchen
- Breakfast bar with seating
- Dining table and chairs
- Tastefully furnished living room with flat-screen TV and comfortable sofas
- Private balcony

#### Home entertainment

• Flat-screen TVs in living area and all bedrooms