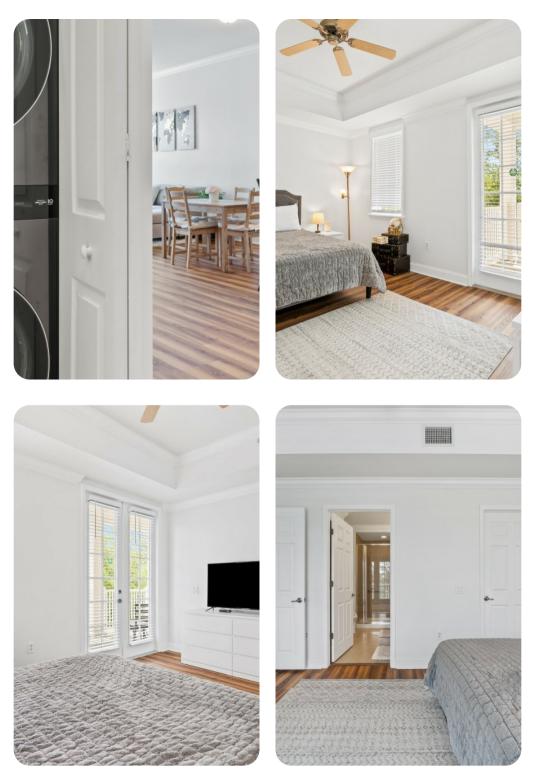

### Bedrooms

- Bedroom 1 Queen-size bed
- Bedroom 2 Queen-size bed
- Bedroom 3 Bunk bed (Twin/Twin)

## Living area

- Open-plan living area
- Fully equipped kitchen
- Breakfast bar with seating
- Dining table and chairs
- Tastefully furnished living room with flat-screen TV and comfortable sofas
- Private balcony