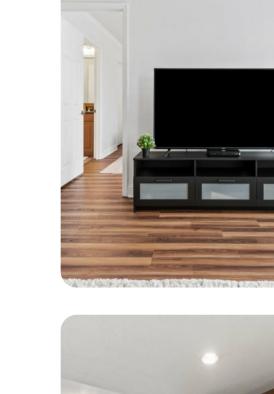

### Bedrooms

- Bedroom 1 Queen-size bed
- Bedroom 2 Queen-size bed
- Bedroom 3 Bunk bed (Twin/Twin)

#### Home entertainment

• Flat-screen TVs in living area and all bedrooms