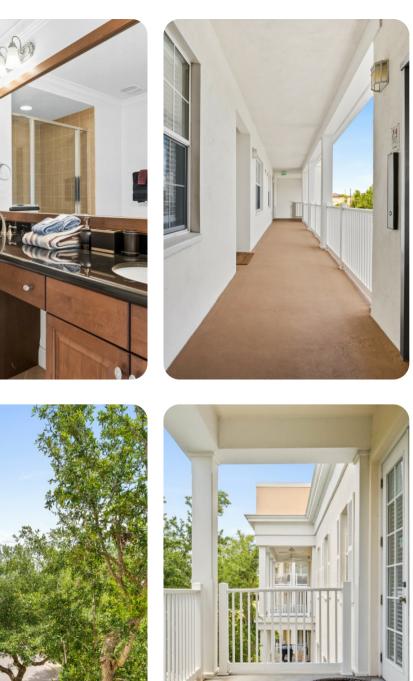

© Reunion Resort 243

🍋 3 는 2 🖧 6 뒢 1419 sq.ft

Reunion Resort 243 | Page 1 of 7

### Key features

- 3 bedrooms
- 2 bathrooms
- Sleeps 6
- Private balcony
- Complimentary use of children's equipment including high chair & stroller

## Living area

- Open-plan living area
- Fully equipped kitchen
- Breakfast bar with seating
- Dining table and chairs
- Tastefully furnished living room with flat-screen TV and comfortable sofas
- Private balcony