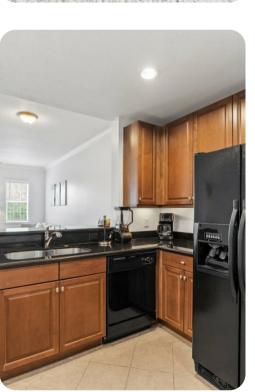

## Living area

- Open-plan living area
- Fully equipped kitchen
- Breakfast bar with seating
- Dining table and chairs
- Tastefully furnished living room with flat-screen TV and comfortable sofas
- Private balcony

#### Home entertainment

• Flat-screen TVs in living area and all bedrooms