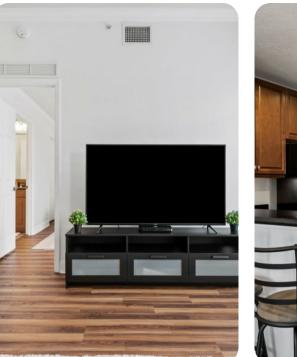

## Living area

- Open-plan living area
- Fully equipped kitchen
- Breakfast bar with seating
- Dining table and chairs
- Tastefully furnished living room with flat-screen TV and comfortable sofas
- Private balcony

#### Home entertainment

• Flat-screen TVs in living area and all bedrooms