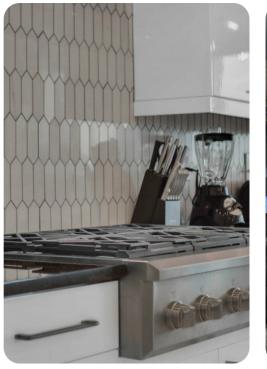

### Living area

- Open-plan living area
- Fully equipped kitchen
- Breakfast bar with seating
- Dining table and chairs
- Tastefully furnished living room with flat-screen TV and comfortable sofas
- Private balcony