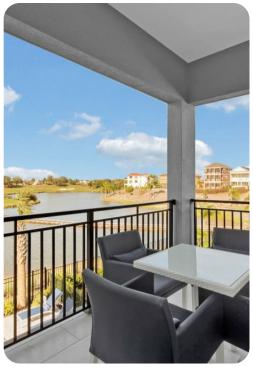

### Living area

- Open-plan living area
- Fully equipped kitchen
- Breakfast bar with seating
- Dining table and chairs
- Tastefully furnished living room with flat-screen TV and comfortable sofas
- Private balcony

### Pool area

- Private pool
- Hot tub
- Sunloungers
- Covered lanai with table and chairs
- Outdoor kitchen
- BBQ