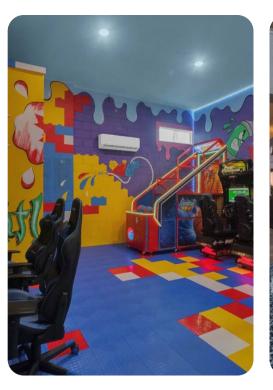

#### Home entertainment

- Flat-screen TV in living area
- Custom built bar
- Game room includes air-hockey, basketball shooting game, arcade games and flat-screen TVs with games consoles
- Home theater includes large projector screen and cinema-style seating