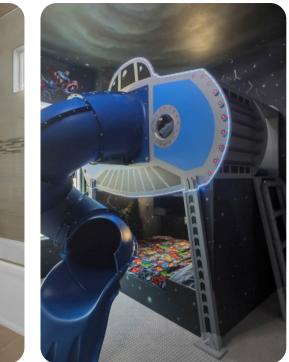

#### Bedrooms

- Bedroom 1 King-size bed
- Bedroom 2 King-size bed
- Bedroom 3 King-size bed
- Bedroom 4 King-size bed
- Bedroom 5 King-size bed
- Bedroom 6 Themed bedroom with Bunk bed (Twin/Twin)
- Bedroom 7 Themed bedroom with Bunk bed (Twin/Twin)
- Bedroom 8 2 Twin beds

#### Home entertainment

- Flat-screen TV in living area
- Custom built bar
- Game room includes air-hockey, basketball shooting game, arcade games and flat-screen TVs with games consoles
- Home theater includes large projector screen and cinema-style seating