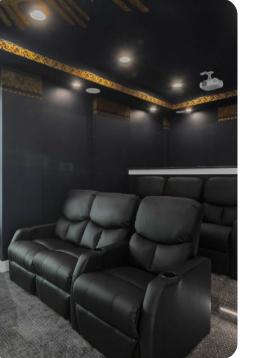

#### Home entertainment

- Flat-screen TV in living area
- Custom built bar
- Game room includes air-hockey, basketball shooting game, arcade games and flat-screen TVs with games consoles
- Home theater includes large projector screen and cinema-style seating