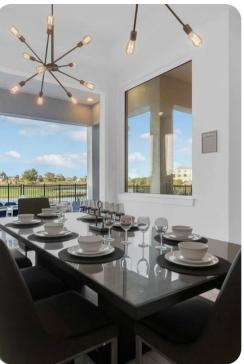

### Living area

- Open-plan living area
- Fully equipped kitchen
- Breakfast bar with seating
- Dining table and chairs
- Tastefully furnished living room with flat-screen TV and comfortable sofas
- Private balcony