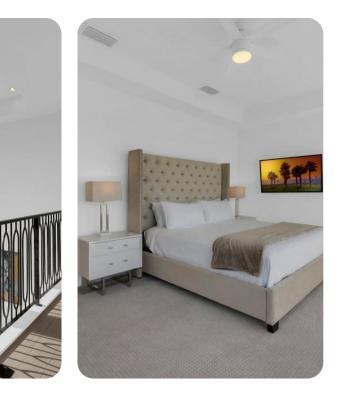

#### Bedrooms

- Bedroom 1 King-size bed
- Bedroom 2 King-size bed
- Bedroom 3 King-size bed
- Bedroom 4 King-size bed
- Bedroom 5 King-size bed
- Bedroom 6 Themed bedroom with Bunk bed (Twin/Twin)
- Bedroom 7 Themed bedroom with Bunk bed (Twin/Twin)
- Bedroom 8 2 Twin beds

### Living area

- Open-plan living area
- Fully equipped kitchen
- Breakfast bar with seating
- Dining table and chairs
- Tastefully furnished living room with flat-screen TV and comfortable sofas
- Private balcony