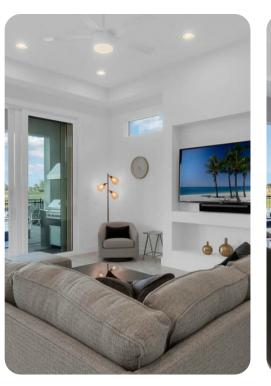

### Living area

- Open-plan living area
- Fully equipped kitchen
- Breakfast bar with seating
- Dining table and chairs
- Tastefully furnished living room with flat-screen TV and comfortable sofas
- Private balcony

#### Home entertainment

- Flat-screen TV in living area
- Custom built bar
- Game room includes air-hockey, basketball shooting game, arcade games and flat-screen TVs with games consoles
- Home theater includes large projector screen and cinema-style seating