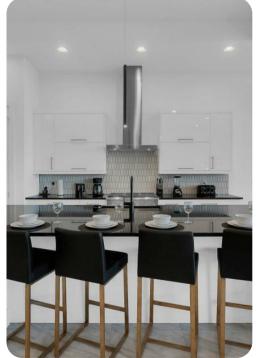

### Living area

- Open-plan living area
- Fully equipped kitchen
- Breakfast bar with seating
- Dining table and chairs
- Tastefully furnished living room with flat-screen TV and comfortable sofas
- Private balcony