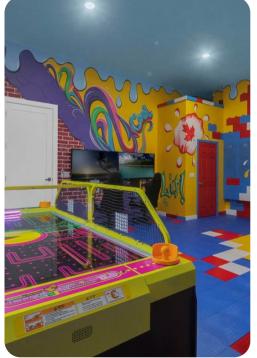

#### Home entertainment

- Flat-screen TV in living area
- Custom built bar
- Game room includes air-hockey, basketball shooting game, arcade games and flat-screen TVs with games consoles
- Home theater includes large projector screen and cinema-style seating