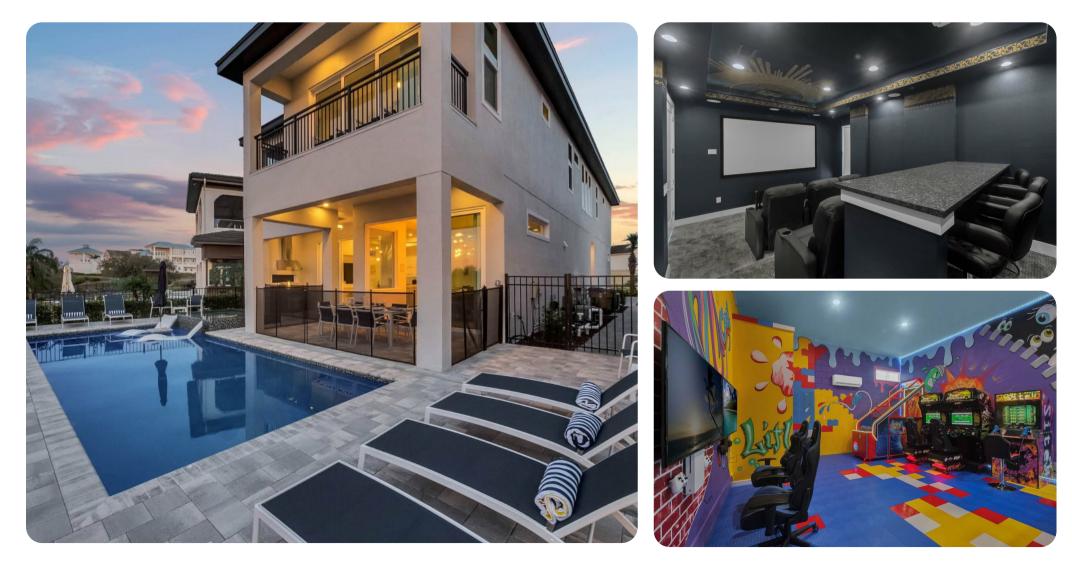

**Key Features** 

- 8 bedrooms
- 7.5 bathrooms
- Sleeps 16
- Private pool
- Hot tub
- Game room
- Home theater
- Custom built bar
- Themed bedrooms
- Private balcony

### Pool area

- Private pool
- Hot tub
- Sunloungers
- Covered lanai with table and chairs
- Outdoor kitchen
- BBQ

#### Home entertainment

- Flat-screen TV in living area
- Custom built bar
- Game room includes air-hockey, basketball shooting game, arcade games and flat-screen TVs with games consoles
- Home theater includes large projector screen and cinema-style seating