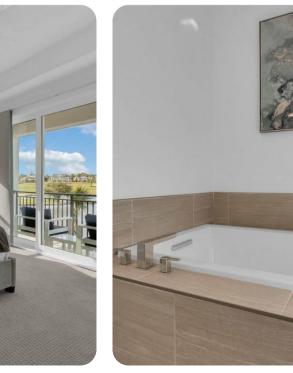

#### Bedrooms

- Bedroom 1 King-size bed
- Bedroom 2 King-size bed
- Bedroom 3 King-size bed
- Bedroom 4 King-size bed
- Bedroom 5 King-size bed
- Bedroom 6 Themed bedroom with Bunk bed (Twin/Twin)
- Bedroom 7 Themed bedroom with Bunk bed (Twin/Twin)
- Bedroom 8 2 Twin beds

### Living area

- Open-plan living area
- Fully equipped kitchen
- Breakfast bar with seating
- Dining table and chairs
- Tastefully furnished living room with flat-screen TV and comfortable sofas
- Private balcony