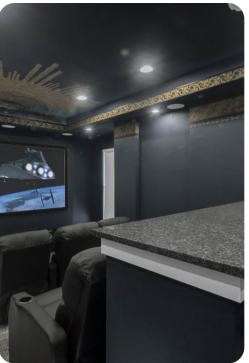

#### Home entertainment

- Flat-screen TV in living area
- Custom built bar
- Game room includes air-hockey, basketball shooting game, arcade games and flat-screen TVs with games consoles
- Home theater includes large projector screen and cinema-style seating