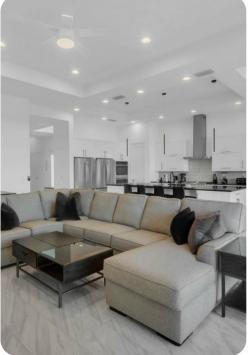

### Living area

- Open-plan living area
- Fully equipped kitchen
- Breakfast bar with seating
- Dining table and chairs
- Tastefully furnished living room with flat-screen TV and comfortable sofas
- Private balcony