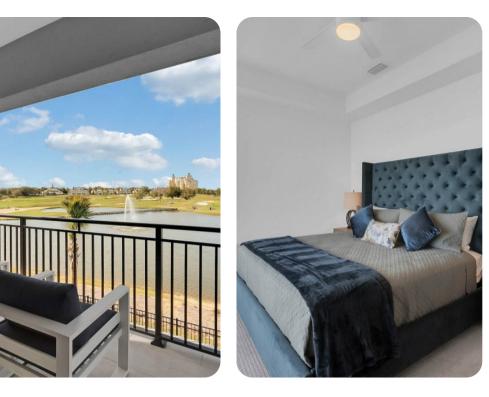

#### Bedrooms

- Bedroom 1 King-size bed
- Bedroom 2 King-size bed
- Bedroom 3 King-size bed
- Bedroom 4 King-size bed
- Bedroom 5 King-size bed
- Bedroom 6 Themed bedroom with Bunk bed (Twin/Twin)
- Bedroom 7 Themed bedroom with Bunk bed (Twin/Twin)
- Bedroom 8 2 Twin beds

### Living area

- Open-plan living area
- Fully equipped kitchen
- Breakfast bar with seating
- Dining table and chairs
- Tastefully furnished living room with flat-screen TV and comfortable sofas
- Private balcony