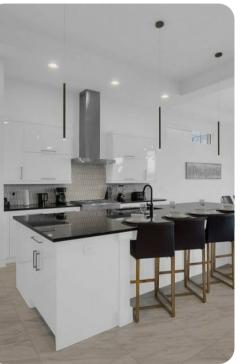

### Living area

- Open-plan living area
- Fully equipped kitchen
- Breakfast bar with seating
- Dining table and chairs
- Tastefully furnished living room with flat-screen TV and comfortable sofas
- Private balcony