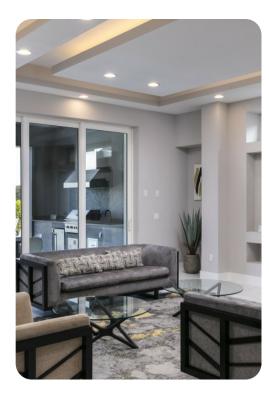

## Living Area

- Open-plan living area
- Fully equipped kitchen
- Breakfast bar with seating
- Dining table and chairs
- Tastefully furnished living room with flat-screen TV and comfortable sofas
- Private balcony
- Entertainment loft featuring pool table, foosball, air hockey, jumbrotron, Multi-Arcade game machine, wet bar, multiple flat-screen TVs with games consoles