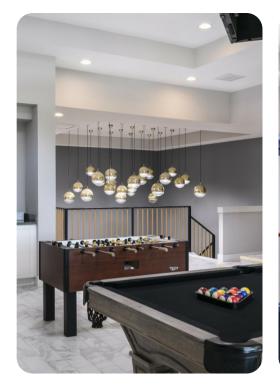

## Living Area

- Open-plan living area
- Fully equipped kitchen
- Breakfast bar with seating
- Dining table and chairs
- Tastefully furnished living room with flat-screen TV and comfortable sofas
- Private balcony
- Entertainment loft featuring pool table, foosball, air hockey, jumbrotron, Multi-Arcade game machine, wet bar, multiple flat-screen TVs with games consoles