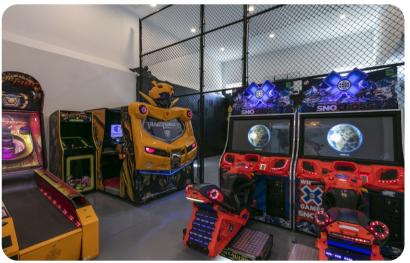

# Basketball/Arcade Room

- 1/2 Basketball Court
- Skeeball
- Pop-A-Shot
- Multi-Arcade
- Transformers 2-player Arcade game
- Winter X Games Snow Cross 2-player