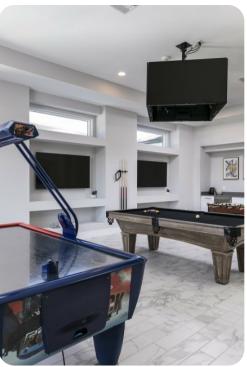

## Living Area

- Open-plan living area
- Fully equipped kitchen
- Breakfast bar with seating
- Dining table and chairs
- Tastefully furnished living room with flat-screen TV and comfortable sofas
- Private balcony
- Entertainment loft featuring pool table, foosball, air hockey, jumbrotron, Multi-Arcade game machine, wet bar, multiple flat-screen TVs with games consoles