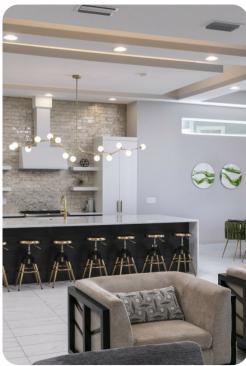

## Living Area

- Open-plan living area
- Fully equipped kitchen
- Breakfast bar with seating
- Dining table and chairs
- Tastefully furnished living room with flat-screen TV and comfortable sofas
- Private balcony
- Entertainment loft featuring pool table, foosball, air hockey, jumbrotron, Multi-Arcade game machine, wet bar, multiple flat-screen TVs with games consoles