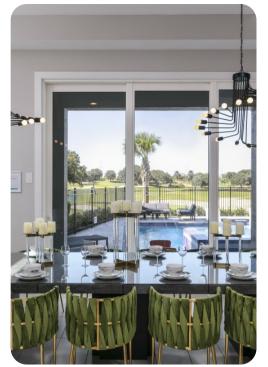

## Living Area

- Open-plan living area
- Fully equipped kitchen
- Breakfast bar with seating
- Dining table and chairs
- Tastefully furnished living room with flat-screen TV and comfortable sofas
- Private balcony
- Entertainment loft featuring pool table, foosball, air hockey, jumbrotron, Multi-Arcade game machine, wet bar, multiple flat-screen TVs with games consoles