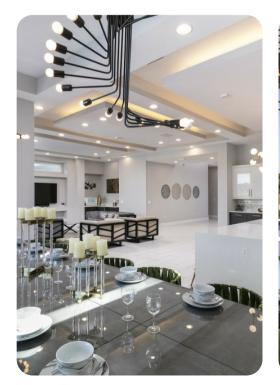

## Living Area

- Open-plan living area
- Fully equipped kitchen
- Breakfast bar with seating
- Dining table and chairs
- Tastefully furnished living room with flat-screen TV and comfortable sofas
- Private balcony
- Entertainment loft featuring pool table, foosball, air hockey, jumbrotron, Multi-Arcade game machine, wet bar, multiple flat-screen TVs with games consoles