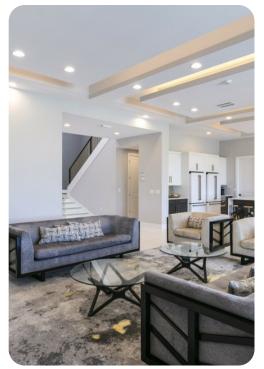

## Living Area

- Open-plan living area
- Fully equipped kitchen
- Breakfast bar with seating
- Dining table and chairs
- Tastefully furnished living room with flat-screen TV and comfortable sofas
- Private balcony
- Entertainment loft featuring pool table, foosball, air hockey, jumbrotron, Multi-Arcade game machine, wet bar, multiple flat-screen TVs with games consoles