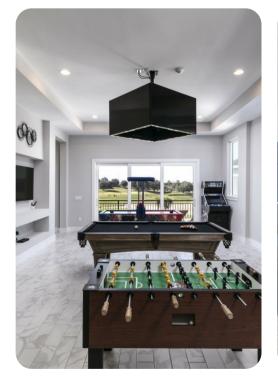

## Living Area

- Open-plan living area
- Fully equipped kitchen
- Breakfast bar with seating
- Dining table and chairs
- Tastefully furnished living room with flat-screen TV and comfortable sofas
- Private balcony
- Entertainment loft featuring pool table, foosball, air hockey, jumbrotron, Multi-Arcade game machine, wet bar, multiple flat-screen TVs with games consoles