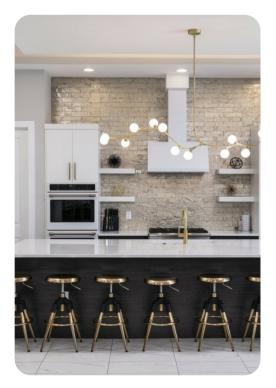

## Living Area

- Open-plan living area
- Fully equipped kitchen
- Breakfast bar with seating
- Dining table and chairs
- Tastefully furnished living room with flat-screen TV and comfortable sofas
- Private balcony
- Entertainment loft featuring pool table, foosball, air hockey, jumbrotron, Multi-Arcade game machine, wet bar, multiple flat-screen TVs with games consoles