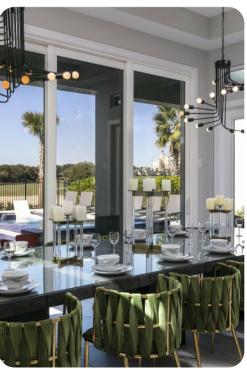

## Living Area

- Open-plan living area
- Fully equipped kitchen
- Breakfast bar with seating
- Dining table and chairs
- Tastefully furnished living room with flat-screen TV and comfortable sofas
- Private balcony
- Entertainment loft featuring pool table, foosball, air hockey, jumbrotron, Multi-Arcade game machine, wet bar, multiple flat-screen TVs with games consoles