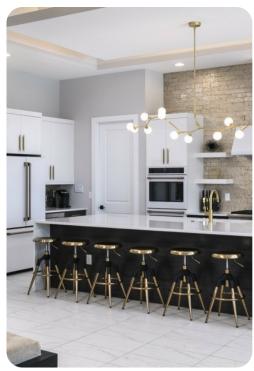

## Living Area

- Open-plan living area
- Fully equipped kitchen
- Breakfast bar with seating
- Dining table and chairs
- Tastefully furnished living room with flat-screen TV and comfortable sofas
- Private balcony
- Entertainment loft featuring pool table, foosball, air hockey, jumbrotron, Multi-Arcade game machine, wet bar, multiple flat-screen TVs with games consoles