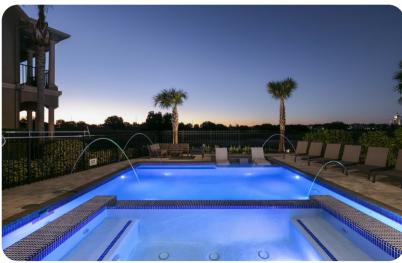

## Pool Area

• Private pool

Reunion Resort 2300 | Page 2 of 8

- Hot tub (pool heat required)
- Sun shelf with 2 ledge loungers
- Sunloungers
- SONOS sound system and outdoor speakers
- Outdoor kitchen
- BBQ
- Table and chairs