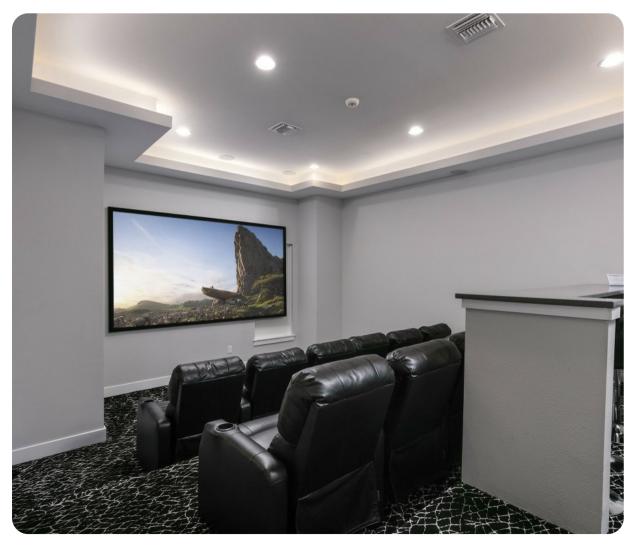

## Home Theater

- Cinema style seating
- Projection screen
- 4K Theater Projector
- Apple TV