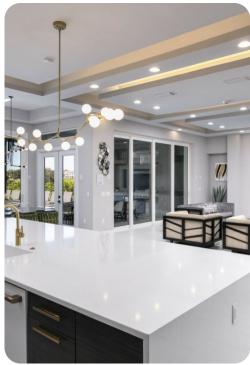

## Living Area

- Open-plan living area
- Fully equipped kitchen
- Breakfast bar with seating
- Dining table and chairs
- Tastefully furnished living room with flat-screen TV and comfortable sofas
- Private balcony
- Entertainment loft featuring pool table, foosball, air hockey, jumbrotron, Multi-Arcade game machine, wet bar, multiple flat-screen TVs with games consoles