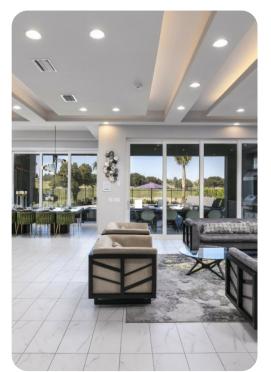

## Living Area

- Open-plan living area
- Fully equipped kitchen
- Breakfast bar with seating
- Dining table and chairs
- Tastefully furnished living room with flat-screen TV and comfortable sofas
- Private balcony
- Entertainment loft featuring pool table, foosball, air hockey, jumbrotron, Multi-Arcade game machine, wet bar, multiple flat-screen TVs with games consoles