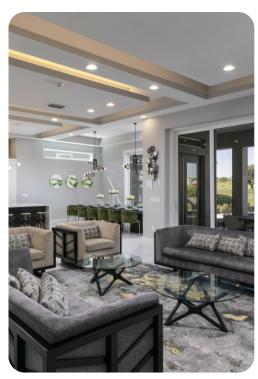

## Living Area

- Open-plan living area
- Fully equipped kitchen
- Breakfast bar with seating
- Dining table and chairs
- Tastefully furnished living room with flat-screen TV and comfortable sofas
- Private balcony
- Entertainment loft featuring pool table, foosball, air hockey, jumbrotron, Multi-Arcade game machine, wet bar, multiple flat-screen TVs with games consoles