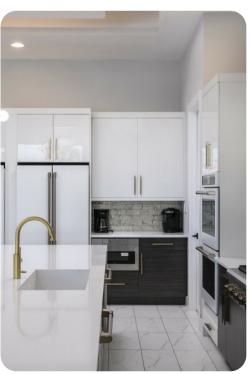

## Living Area

- Open-plan living area
- Fully equipped kitchen
- Breakfast bar with seating
- Dining table and chairs
- Tastefully furnished living room with flat-screen TV and comfortable sofas
- Private balcony
- Entertainment loft featuring pool table, foosball, air hockey, jumbrotron, Multi-Arcade game machine, wet bar, multiple flat-screen TVs with games consoles