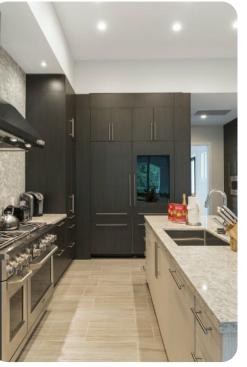

### Living area

- Open-plan living area
- Fully equipped kitchen
- Breakfast bar with seating
- Dining table and chairs
- Tastefully furnished living room with flat-screen SMART TV and L-shaped sofas
- Additional living room with sofas
- Private balcony