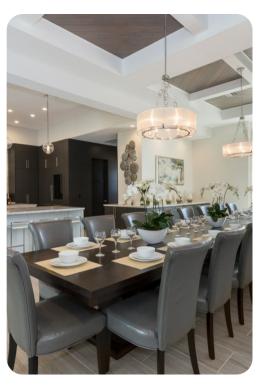

### Living area

- Open-plan living area
- Fully equipped kitchen
- Breakfast bar with seating
- Dining table and chairs
- Tastefully furnished living room with flat-screen SMART TV and L-shaped sofas
- Additional living room with sofas
- Private balcony