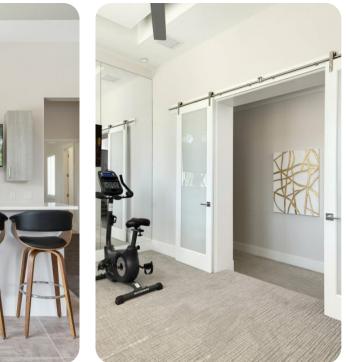

### Living area

- Open-plan living area
- Fully equipped kitchen
- Breakfast bar with seating
- Dining table and chairs
- Tastefully furnished living room with flat-screen SMART TV and L-shaped sofas
- Additional living room with sofas
- Private balcony

### Home entertainment

- Game room with wet bar, wine cooler, gaming arcade, flat-screen TV, pool table and access to balcony with fire pit
- Theater room with large projector screen and cinema style seating
- Kids themed entertainment room (access via secret doorway)
- Second themed game room (converts to a conference room) with 70 inch flat-screen TV and Xbox One
- Home gym