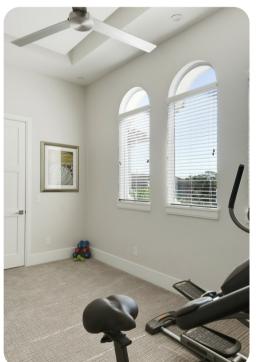

### Home entertainment

- Game room with wet bar, wine cooler, gaming arcade, flat-screen TV, pool table and access to balcony with fire pit
- Theater room with large projector screen and cinema style seating
- Kids themed entertainment room (access via secret doorway)
- Second themed game room (converts to a conference room) with 70 inch flat-screen TV and Xbox One
- Home gym