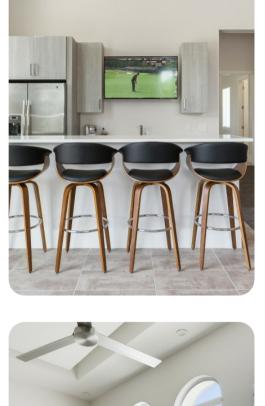

### Living area

- Open-plan living area
- Fully equipped kitchen
- Breakfast bar with seating
- Dining table and chairs
- Tastefully furnished living room with flat-screen SMART TV and L-shaped sofas
- Additional living room with sofas
- Private balcony