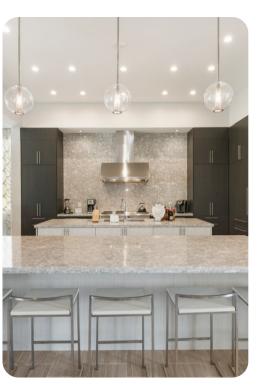

### Living area

- Open-plan living area
- Fully equipped kitchen
- Breakfast bar with seating
- Dining table and chairs
- Tastefully furnished living room with flat-screen SMART TV and L-shaped sofas
- Additional living room with sofas
- Private balcony