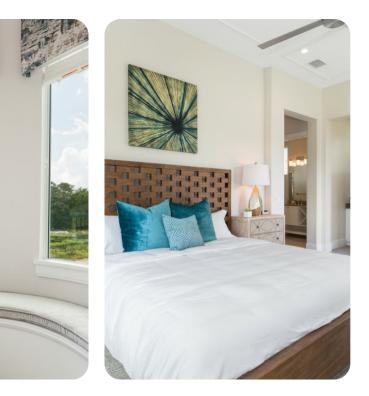

#### Bedrooms

- Bedroom 1 King-size bed
- Bedroom 2 King-size bed
- Bedroom 3 King-size bed
- Bedroom 4 King-size bed
- Bedroom 5 King-size bed
- Bedroom 6 King-size bed
- Bedroom 7 King-size bed
- Bedroom 8 Themed bedroom with 3 Bunk beds (6 Twin)
- Bedroom 9 Themed bedroom with 3 Bunk beds (6 Twin)
- Bedroom 10 Themed bedroom with Bunk bed (Double/Double)
- Bedroom 11 Themed bedroom with Bunk bed (Double/Double)
- Bedroom 12 King-size bed

### Living area

- Open-plan living area
- Fully equipped kitchen
- Breakfast bar with seating
- Dining table and chairs
- Tastefully furnished living room with flat-screen SMART TV and L-shaped sofas
- Additional living room with sofas
- Private balcony