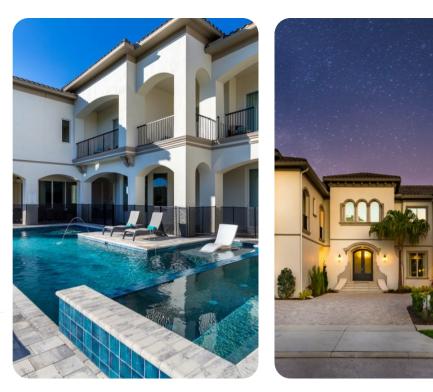

#### Key features

- 12 bedrooms
- 12.5 bathrooms
- Sleeps 28
- Private pool
- Hot tub
- Outdoor kitchen
- BBQ
- Themed bedrooms
- Game room
- Pool table
- Home gym
- Private balcony
- Access to resort amenities

#### Pool area

- Private pool
- Hot tub (Pool heat required)
- Covered lanai with table and chairs
- Sunloungers
- Outdoor kitchen
- BBQ
- Bar with seating
- Pool washroom