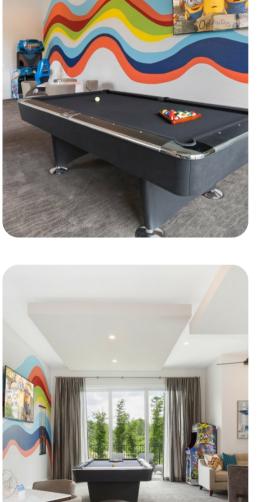

### Home entertainment

- Game room with wet bar, wine cooler, gaming arcade, flat-screen TV, pool table and access to balcony with fire pit
- Theater room with large projector screen and cinema style seating
- Kids themed entertainment room (access via secret doorway)
- Second themed game room (converts to a conference room) with 70 inch flat-screen TV and Xbox One
- Home gym