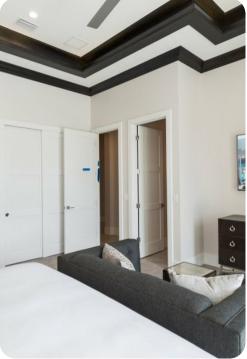

#### Bedrooms

- Bedroom 1 King-size bed
- Bedroom 2 King-size bed
- Bedroom 3 King-size bed
- Bedroom 4 King-size bed
- Bedroom 5 King-size bed
- Bedroom 6 King-size bed
- Bedroom 7 King-size bed
- Bedroom 8 Themed bedroom with 3 Bunk beds (6 Twin)
- Bedroom 9 Themed bedroom with 3 Bunk beds (6 Twin)
- Bedroom 10 Themed bedroom with Bunk bed (Double/Double)
- Bedroom 11 Themed bedroom with Bunk bed (Double/Double)
- Bedroom 12 King-size bed

### Living area

- Open-plan living area
- Fully equipped kitchen
- Breakfast bar with seating
- Dining table and chairs
- Tastefully furnished living room with flat-screen SMART TV and L-shaped sofas
- Additional living room with sofas
- Private balcony