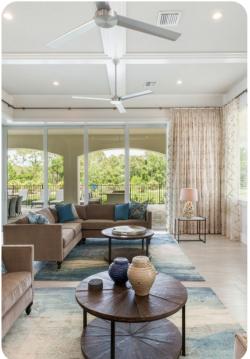

### Living area

- Open-plan living area
- Fully equipped kitchen
- Breakfast bar with seating
- Dining table and chairs
- Tastefully furnished living room with flat-screen SMART TV and L-shaped sofas
- Additional living room with sofas
- Private balcony