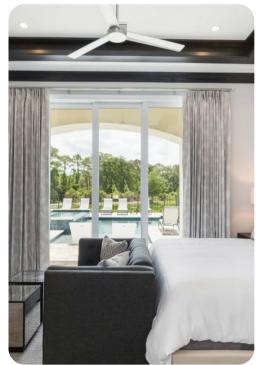

#### Bedrooms

- Bedroom 1 King-size bed
- Bedroom 2 King-size bed
- Bedroom 3 King-size bed
- Bedroom 4 King-size bed
- Bedroom 5 King-size bed
- Bedroom 6 King-size bed
- Bedroom 7 King-size bed
- Bedroom 8 Themed bedroom with 3 Bunk beds (6 Twin)
- Bedroom 9 Themed bedroom with 3 Bunk beds (6 Twin)
- Bedroom 10 Themed bedroom with Bunk bed (Double/Double)
- Bedroom 11 Themed bedroom with Bunk bed (Double/Double)
- Bedroom 12 King-size bed

### Living area

- Open-plan living area
- Fully equipped kitchen
- Breakfast bar with seating
- Dining table and chairs
- Tastefully furnished living room with flat-screen SMART TV and L-shaped sofas
- Additional living room with sofas
- Private balcony