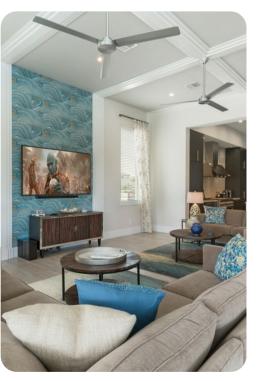

### Living area

- Open-plan living area
- Fully equipped kitchen
- Breakfast bar with seating
- Dining table and chairs
- Tastefully furnished living room with flat-screen SMART TV and L-shaped sofas
- Additional living room with sofas
- Private balcony