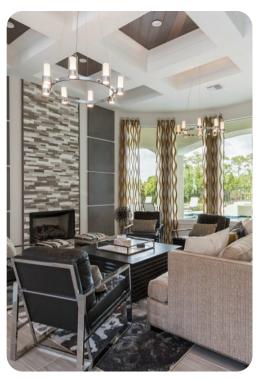

### Living area

- Open-plan living area
- Fully equipped kitchen
- Breakfast bar with seating
- Dining table and chairs
- Tastefully furnished living room with flat-screen SMART TV and L-shaped sofas
- Additional living room with sofas
- Private balcony

#### General

- Air conditioning throughout
- Ceiling fans throughout
- Complimentary wifi
- Bedding and towels provided
- Private parking
- Feature fireplace (decorative use only)