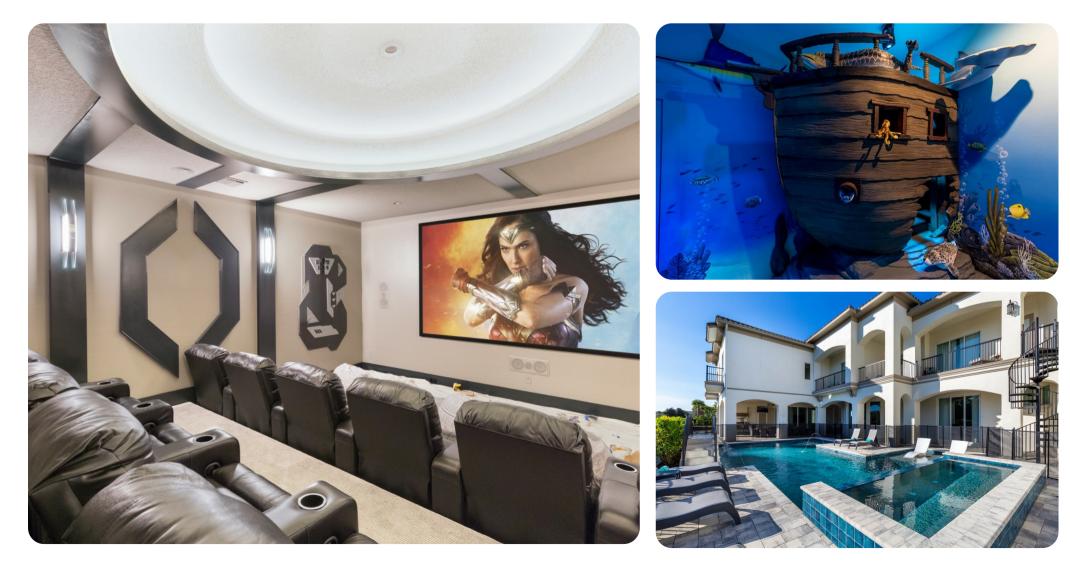

#### Key features

- 12 bedrooms
- 12.5 bathrooms
- Sleeps 28
- Private pool
- Hot tub
- Outdoor kitchen
- BBQ
- Themed bedrooms
- Game room
- Pool table
- Home gym
- Private balcony
- Access to resort amenities

#### Pool area

- Private pool
- Hot tub (Pool heat required)
- Covered lanai with table and chairs
- Sunloungers
- Outdoor kitchen
- BBQ
- Bar with seating
- Pool washroom

### Home entertainment

- Game room with wet bar, wine cooler, gaming arcade, flat-screen TV, pool table and access to balcony with fire pit
- Theater room with large projector screen and cinema style seating
- Kids themed entertainment room (access via secret doorway)
- Second themed game room (converts to a conference room) with 70 inch flat-screen TV and Xbox One
- Home gym