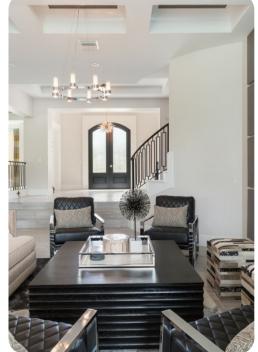

### Living area

- Open-plan living area
- Fully equipped kitchen
- Breakfast bar with seating
- Dining table and chairs
- Tastefully furnished living room with flat-screen SMART TV and L-shaped sofas
- Additional living room with sofas
- Private balcony