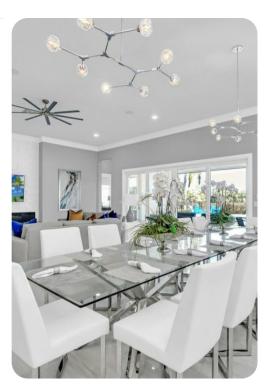

# Living area

- Open-plan living area
- Fully equipped kitchen
- Breakfast bar with seating
- Dining table and chairs
- Tastefully furnished living room with flat-screen TV and comfortable sofas
- Entertainment loft with pool table and games table