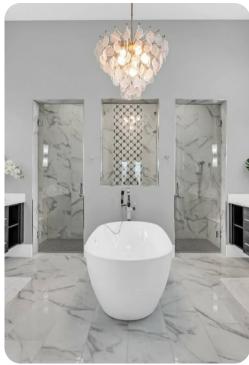

#### **Bedrooms**

- Bedroom 1 King-size bed; ensuite bathroom includes double vanity, bathtub and walk-in shower
- Bedroom 2 King-size bed; ensuite bathroom includes double vanity and walk-in shower
- Bedroom 3 King-size bed; ensuite bathroom includes double vanity and walk-in shower
- Bedroom 4 King-size bed; ensuite bathroom includes single vanity and walk-in shower
- Bedroom 5 King-size bed; ensuite bathroom includes double vanity and walk-in shower
- Bedroom 6 King-size bed; ensuite bathroom includes double vanity, bathtub and walk-in shower
- Bedroom 7 King-size bed; ensuite bathroom includes double vanity and walk-in shower
- Bedroom 8 Themed bedroom with 2 Bunk beds (4x Twin) and slide; ensuite bathroom includes double vanity and walk-in shower
- Bedroom 9 Themed bedroom with Bunk bed (2x Double); ensuite bathroom includes double vanity and shower/bathtub combination
- Bedroom 10 2 Double beds; ensuite bathroom includes double vanity and walk-in shower