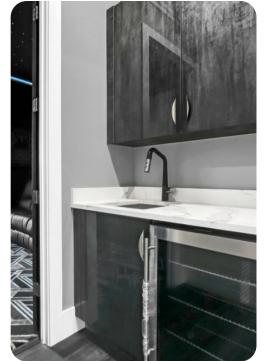

# Pool area

- Private pool
- Hot tub (pool heat required)
- Sunloungers
- Covered lanai with table and chairs
- Outdoor kitchen
- BBQ
- Flat-screen TV
- Lounge seating area