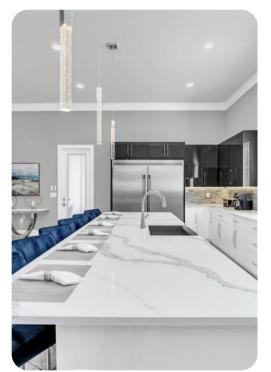

# Living area

- Open-plan living area
- Fully equipped kitchen
- Breakfast bar with seating
- Dining table and chairs
- Tastefully furnished living room with flat-screen TV and comfortable sofas
- Entertainment loft with pool table and games table