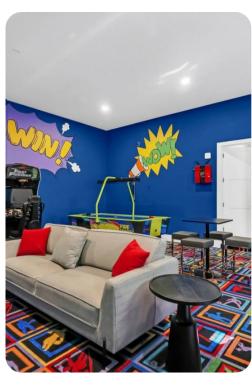

# Home entertainment

- Flat-screen TVs in living area and all bedrooms
- Games room includes air hockey, arcade game machines and flat-screen TV with sofa
- Additional games room with foosball and flat-screen TVs with games consoles
- Home theater includes projector screen and cinema-style seating
- Home gym includes treadmill