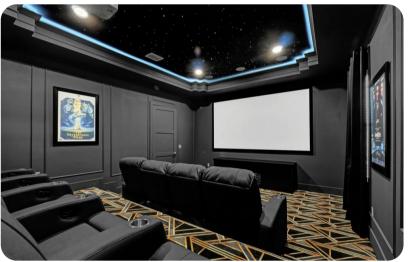

# Home entertainment

- Flat-screen TVs in living area and all bedrooms
- Games room includes air hockey, arcade game machines and flat-screen TV with sofa
- Additional games room with foosball and flat-screen TVs with games consoles
- Home theater includes projector screen and cinema-style seating
- Home gym includes treadmill