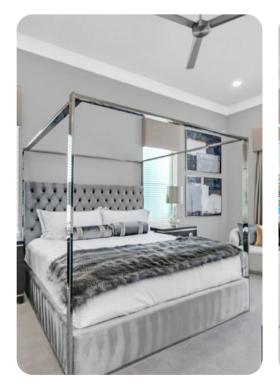

#### **Bedrooms**

- Bedroom 1 King-size bed; ensuite bathroom includes double vanity, bathtub and walk-in shower
- Bedroom 2 King-size bed; ensuite bathroom includes double vanity and walk-in shower
- Bedroom 3 King-size bed; ensuite bathroom includes double vanity and walk-in shower
- Bedroom 4 King-size bed; ensuite bathroom includes single vanity and walk-in shower
- Bedroom 5 King-size bed; ensuite bathroom includes double vanity and walk-in shower
- Bedroom 6 King-size bed; ensuite bathroom includes double vanity, bathtub and walk-in shower
- Bedroom 7 King-size bed; ensuite bathroom includes double vanity and walk-in shower
- Bedroom 8 Themed bedroom with 2 Bunk beds (4x Twin) and slide; ensuite bathroom includes double vanity and walk-in shower
- Bedroom 9 Themed bedroom with Bunk bed (2x Double); ensuite bathroom includes double vanity and shower/bathtub combination
- Bedroom 10 2 Double beds; ensuite bathroom includes double vanity and walk-in shower