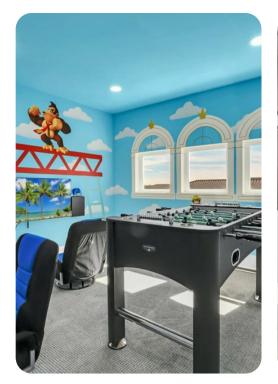

# Home entertainment

- Flat-screen TVs in living area and all bedrooms
- Games room includes air hockey, arcade game machines and flat-screen TV with sofa
- Additional games room with foosball and flat-screen TVs with games consoles
- Home theater includes projector screen and cinema-style seating
- Home gym includes treadmill