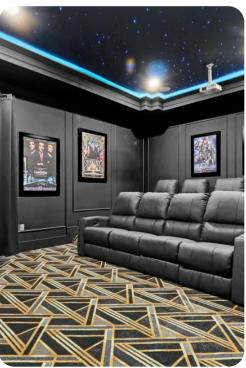

# Home entertainment

- Flat-screen TVs in living area and all bedrooms
- Games room includes air hockey, arcade game machines and flat-screen TV with sofa
- Additional games room with foosball and flat-screen TVs with games consoles
- Home theater includes projector screen and cinema-style seating
- Home gym includes treadmill