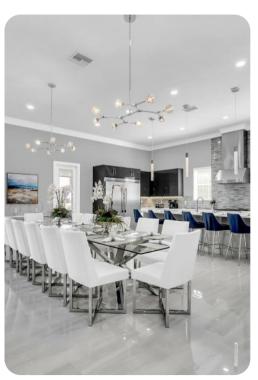

# Living area

- Open-plan living area
- Fully equipped kitchen
- Breakfast bar with seating
- Dining table and chairs
- Tastefully furnished living room with flat-screen TV and comfortable sofas
- Entertainment loft with pool table and games table