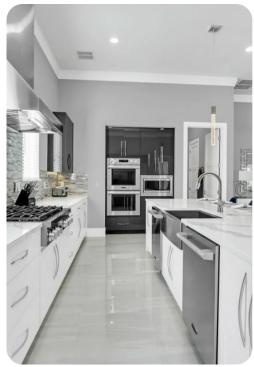

# Living area

- Open-plan living area
- Fully equipped kitchen
- Breakfast bar with seating
- Dining table and chairs
- Tastefully furnished living room with flat-screen TV and comfortable sofas
- Entertainment loft with pool table and games table