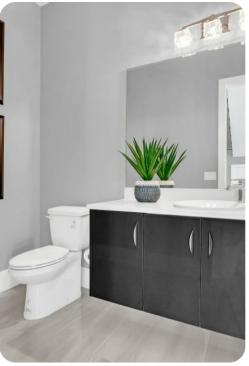

#### **Bedrooms**

- Bedroom 1 King-size bed; ensuite bathroom includes double vanity, bathtub and walk-in shower
- Bedroom 2 King-size bed; ensuite bathroom includes double vanity and walk-in shower
- Bedroom 3 King-size bed; ensuite bathroom includes double vanity and walk-in shower
- Bedroom 4 King-size bed; ensuite bathroom includes single vanity and walk-in shower
- Bedroom 5 King-size bed; ensuite bathroom includes double vanity and walk-in shower
- Bedroom 6 King-size bed; ensuite bathroom includes double vanity, bathtub and walk-in shower
- Bedroom 7 King-size bed; ensuite bathroom includes double vanity and walk-in shower
- Bedroom 8 Themed bedroom with 2 Bunk beds (4x Twin) and slide; ensuite bathroom includes double vanity and walk-in shower
- Bedroom 9 Themed bedroom with Bunk bed (2x Double); ensuite bathroom includes double vanity and shower/bathtub combination
- Bedroom 10 2 Double beds; ensuite bathroom includes double vanity and walk-in shower