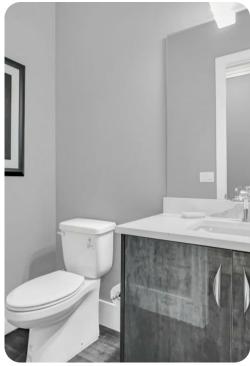

#### **Bedrooms**

- Bedroom 1 King-size bed; ensuite bathroom includes double vanity, bathtub and walk-in shower
- Bedroom 2 King-size bed; ensuite bathroom includes double vanity and walk-in shower
- Bedroom 3 King-size bed; ensuite bathroom includes double vanity and walk-in shower
- Bedroom 4 King-size bed; ensuite bathroom includes single vanity and walk-in shower
- Bedroom 5 King-size bed; ensuite bathroom includes double vanity and walk-in shower
- Bedroom 6 King-size bed; ensuite bathroom includes double vanity, bathtub and walk-in shower
- Bedroom 7 King-size bed; ensuite bathroom includes double vanity and walk-in shower
- Bedroom 8 Themed bedroom with 2 Bunk beds (4x Twin) and slide; ensuite bathroom includes double vanity and walk-in shower
- Bedroom 9 Themed bedroom with Bunk bed (2x Double); ensuite bathroom includes double vanity and shower/bathtub combination
- Bedroom 10 2 Double beds; ensuite bathroom includes double vanity and walk-in shower