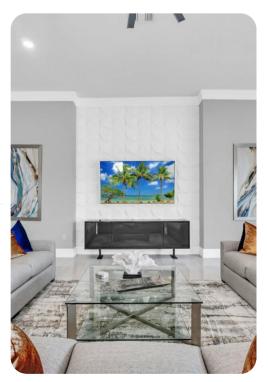

# Living area

- Open-plan living area
- Fully equipped kitchen
- Breakfast bar with seating
- Dining table and chairs
- Tastefully furnished living room with flat-screen TV and comfortable sofas
- Entertainment loft with pool table and games table