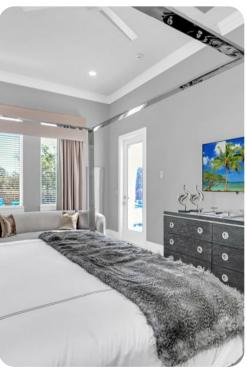

#### **Bedrooms**

- Bedroom 1 King-size bed; ensuite bathroom includes double vanity, bathtub and walk-in shower
- Bedroom 2 King-size bed; ensuite bathroom includes double vanity and walk-in shower
- Bedroom 3 King-size bed; ensuite bathroom includes double vanity and walk-in shower
- Bedroom 4 King-size bed; ensuite bathroom includes single vanity and walk-in shower
- Bedroom 5 King-size bed; ensuite bathroom includes double vanity and walk-in shower
- Bedroom 6 King-size bed; ensuite bathroom includes double vanity, bathtub and walk-in shower
- Bedroom 7 King-size bed; ensuite bathroom includes double vanity and walk-in shower
- Bedroom 8 Themed bedroom with 2 Bunk beds (4x Twin) and slide; ensuite bathroom includes double vanity and walk-in shower
- Bedroom 9 Themed bedroom with Bunk bed (2x Double); ensuite bathroom includes double vanity and shower/bathtub combination
- Bedroom 10 2 Double beds; ensuite bathroom includes double vanity and walk-in shower