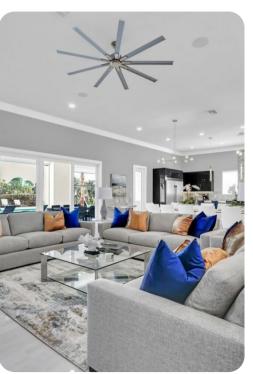

# Living area

- Open-plan living area
- Fully equipped kitchen
- Breakfast bar with seating
- Dining table and chairs
- Tastefully furnished living room with flat-screen TV and comfortable sofas
- Entertainment loft with pool table and games table