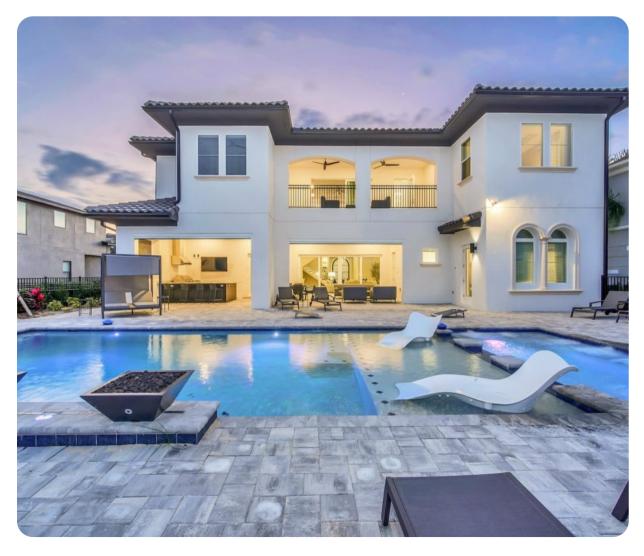

# **Key features**

- 10 bedrooms
- 10 bathrooms
- Sleeps 24
- Private pool
- Hot tub
- Game rooms
- Pool table
- Home theater
- Themed bedrooms
- Slide
- Home gym
- Private balcony
- Access to resort amenities

# Pool area

- Private pool
- Hot tub (pool heat required)
- Sunloungers
- Covered lanai with table and chairs
- Outdoor kitchen
- BBQ
- Flat-screen TV
- Lounge seating area