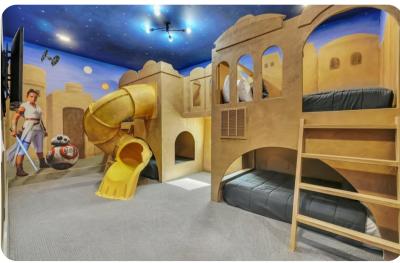

#### **Bedrooms**

- Bedroom 1 King-size bed; ensuite bathroom includes double vanity, bathtub and walk-in shower
- Bedroom 2 King-size bed; ensuite bathroom includes double vanity and walk-in shower
- Bedroom 3 King-size bed; ensuite bathroom includes double vanity and walk-in shower
- Bedroom 4 King-size bed; ensuite bathroom includes single vanity and walk-in shower
- Bedroom 5 King-size bed; ensuite bathroom includes double vanity and walk-in shower
- Bedroom 6 King-size bed; ensuite bathroom includes double vanity, bathtub and walk-in shower
- Bedroom 7 King-size bed; ensuite bathroom includes double vanity and walk-in shower
- Bedroom 8 Themed bedroom with 2 Bunk beds (4x Twin) and slide; ensuite bathroom includes double vanity and walk-in shower
- Bedroom 9 Themed bedroom with Bunk bed (2x Double); ensuite bathroom includes double vanity and shower/bathtub combination
- Bedroom 10 2 Double beds; ensuite bathroom includes double vanity and walk-in shower

# **Key features**

- 10 bedrooms
- 10 bathrooms
- Sleeps 24
- Private pool
- Hot tub
- Game rooms
- Pool table
- Home theater
- Themed bedrooms
- Slide
- Home gym
- Private balcony
- Access to resort amenities