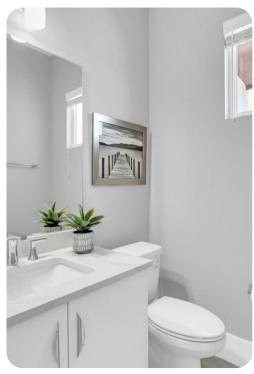

#### **Bedrooms**

- Bedroom 1 King-size bed; ensuite bathroom includes double vanity, bathtub and walk-in shower
- Bedroom 2 King-size bed; ensuite bathroom includes double vanity and walk-in shower
- Bedroom 3 King-size bed; ensuite bathroom includes double vanity and walk-in shower
- Bedroom 4 King-size bed; ensuite bathroom includes single vanity and walk-in shower
- Bedroom 5 King-size bed; ensuite bathroom includes double vanity and walk-in shower
- Bedroom 6 King-size bed; ensuite bathroom includes double vanity, bathtub and walk-in shower
- Bedroom 7 King-size bed; ensuite bathroom includes double vanity and walk-in shower
- Bedroom 8 Themed bedroom with 2 Bunk beds (4x Twin) and slide; ensuite bathroom includes double vanity and walk-in shower
- Bedroom 9 Themed bedroom with Bunk bed (2x Double); ensuite bathroom includes double vanity and shower/bathtub combination
- Bedroom 10 2 Double beds; ensuite bathroom includes double vanity and walk-in shower