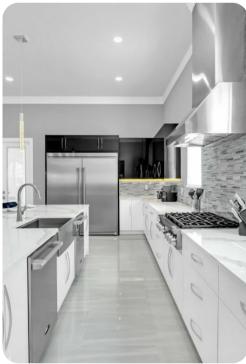

# Living area

- Open-plan living area
- Fully equipped kitchen
- Breakfast bar with seating
- Dining table and chairs
- Tastefully furnished living room with flat-screen TV and comfortable sofas
- Entertainment loft with pool table and games table