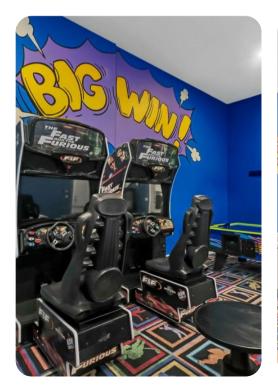

# Home entertainment

- Flat-screen TVs in living area and all bedrooms
- Games room includes air hockey, arcade game machines and flat-screen TV with sofa
- Additional games room with foosball and flat-screen TVs with games consoles
- Home theater includes projector screen and cinema-style seating
- Home gym includes treadmill