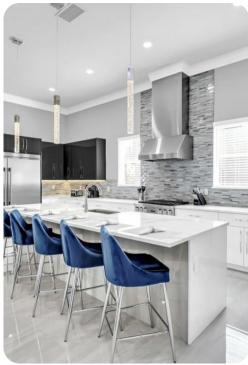

# Living area

- Open-plan living area
- Fully equipped kitchen
- Breakfast bar with seating
- Dining table and chairs
- Tastefully furnished living room with flat-screen TV and comfortable sofas
- Entertainment loft with pool table and games table