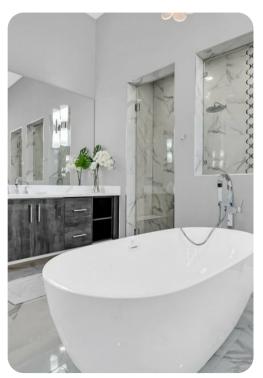

#### **Bedrooms**

- Bedroom 1 King-size bed; ensuite bathroom includes double vanity, bathtub and walk-in shower
- Bedroom 2 King-size bed; ensuite bathroom includes double vanity and walk-in shower
- Bedroom 3 King-size bed; ensuite bathroom includes double vanity and walk-in shower
- Bedroom 4 King-size bed; ensuite bathroom includes single vanity and walk-in shower
- Bedroom 5 King-size bed; ensuite bathroom includes double vanity and walk-in shower
- Bedroom 6 King-size bed; ensuite bathroom includes double vanity, bathtub and walk-in shower
- Bedroom 7 King-size bed; ensuite bathroom includes double vanity and walk-in shower
- Bedroom 8 Themed bedroom with 2 Bunk beds (4x Twin) and slide; ensuite bathroom includes double vanity and walk-in shower
- Bedroom 9 Themed bedroom with Bunk bed (2x Double); ensuite bathroom includes double vanity and shower/bathtub combination
- Bedroom 10 2 Double beds; ensuite bathroom includes double vanity and walk-in shower