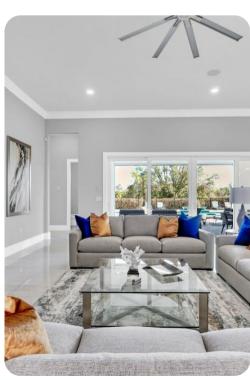

# Living area

- Open-plan living area
- Fully equipped kitchen
- Breakfast bar with seating
- Dining table and chairs
- Tastefully furnished living room with flat-screen TV and comfortable sofas
- Entertainment loft with pool table and games table