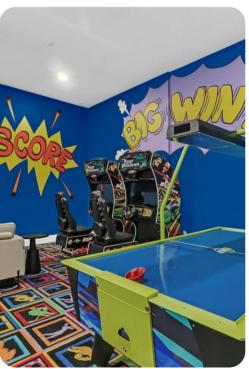

# Home entertainment

- Flat-screen TVs in living area and all bedrooms
- Games room includes air hockey, arcade game machines and flat-screen TV with sofa
- Additional games room with foosball and flat-screen TVs with games consoles
- Home theater includes projector screen and cinema-style seating
- Home gym includes treadmill