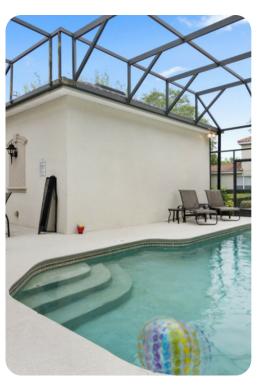

## Pool area

- Private pool
- Spillover tub
- Pool cage
- Pool fence
- Sunloungers
- Table and chairs
- Covered lanai with flat-screen TV and outdoor lounge seating