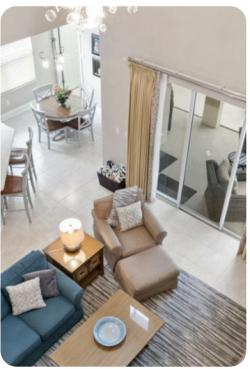

## Living area

- Open-plan living area
- Fully equipped kitchen
- Breakfast bar with seating
- Dining table and chairs
- Tastefully furnished living room with flat-screen TV and comfortable L-shaped sofa
- Covered front terrace with table and chairs