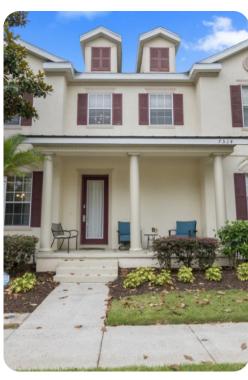

# **Reunion Resort 21**

<u>№</u> 5 <del>\*</del> 3.5 <del>\*</del> 3.5

## Living area

- Open-plan living area
- Fully equipped kitchen
- Breakfast bar with seating
- Dining table and chairs
- Tastefully furnished living room with flat-screen TV and comfortable L-shaped sofa
- Covered front terrace with table and chairs