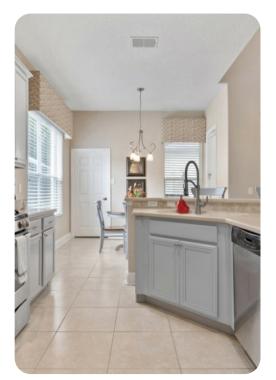

## Living area

- Open-plan living area
- Fully equipped kitchen
- Breakfast bar with seating
- Dining table and chairs
- Tastefully furnished living room with flat-screen TV and comfortable L-shaped sofa
- Covered front terrace with table and chairs