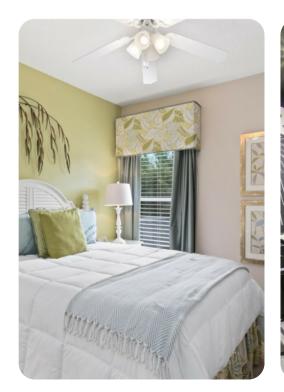

# First floor

- Bedroom 2 Queen-size bed; adjacent bathroom includes single vanity and bathtub/shower combination
- Bedroom 3 Queen-size bed; adjacent bathroom includes single vanity and bathtub/shower combination
- Bedroom 4 Queen-size bed; adjacent bathroom includes single vanity and bathtub/shower combination
- Bedroom 5 2 twin beds; adjacent bathroom includes single vanity and bathtub/shower combination