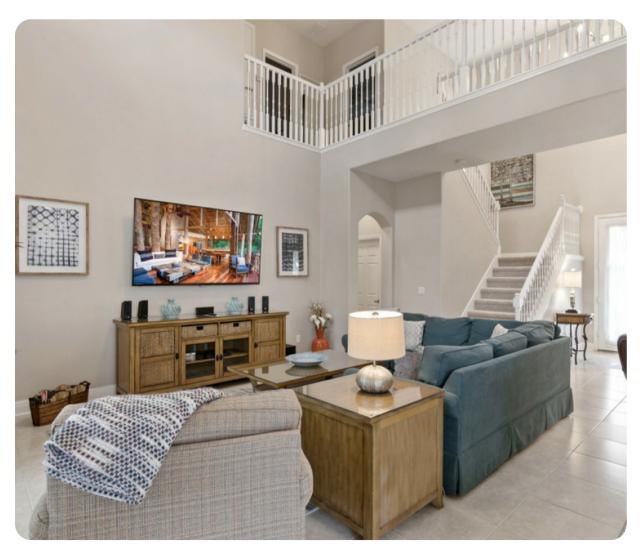

## Living area

- Open-plan living area
- Fully equipped kitchen
- Breakfast bar with seating
- Dining table and chairs
- Tastefully furnished living room with flat-screen TV and comfortable L-shaped sofa
- Covered front terrace with table and chairs