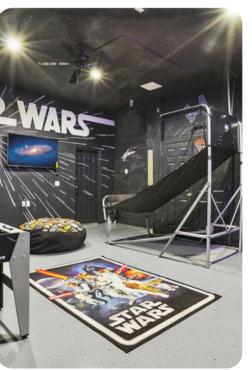

#### Home entertainment

- Flat-screen TVs in living area and all bedrooms
- Themed game room with foosball, arcade game, basketball hoop game, 2 flat-screen TVs and beanbag seating