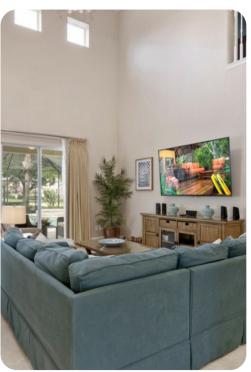

## Living area

- Open-plan living area
- Fully equipped kitchen
- Breakfast bar with seating
- Dining table and chairs
- Tastefully furnished living room with flat-screen TV and comfortable L-shaped sofa
- Covered front terrace with table and chairs