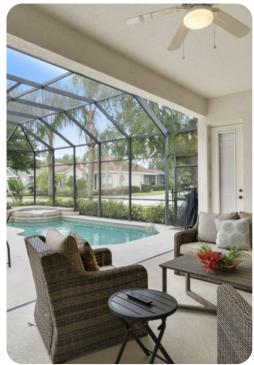

## Pool area

- Private pool
- Spillover tub
- Pool cage
- Pool fence
- Sunloungers
- Table and chairs
- Covered lanai with flat-screen TV and outdoor lounge seating