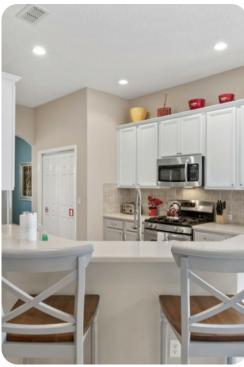

## Living area

- Open-plan living area
- Fully equipped kitchen
- Breakfast bar with seating
- Dining table and chairs
- Tastefully furnished living room with flat-screen TV and comfortable L-shaped sofa
- Covered front terrace with table and chairs