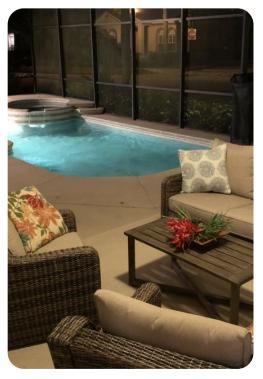

## Pool area

- Private pool
- Spillover tub
- Pool cage
- Pool fence
- Sunloungers
- Table and chairs
- Covered lanai with flat-screen TV and outdoor lounge seating