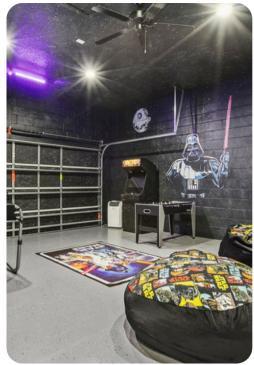

#### Home entertainment

- Flat-screen TVs in living area and all bedrooms
- Themed game room with foosball, arcade game, basketball hoop game, 2 flat-screen TVs and beanbag seating