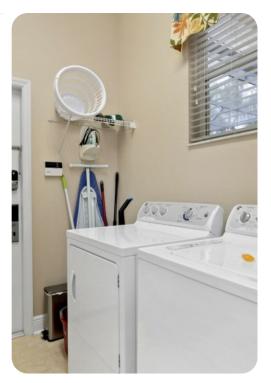

oungers
- Table and chairs
- Covered lanai with flat-screen TV and outdoor lounge seating

#### Home entertainment

- Flat-screen TVs in living area and all bedrooms
- Themed game room with foosball, arcade game, basketball hoop game, 2 flat-screen TVs and beanbag seating

#### General

- Air conditioning throughout
- Complimentary wifi
- Bedding and towels included
- Private parking

# Laundry room

- Washer and dryer
- Iron and ironing board

# Children's equipment available for hire

- Crib
- Stroller
- High chair
- Pack and play









Reunion Resort 21 | Page 3 of 8

# Places of interest

- Golf course 1 mile
- Supermarket 1 mile
- Shopping mall 2 miles
- Disney World 6 miles
- Seaworld 15 miles
- Universal Studios 21 miles
- Legoland 25 miles
- Airport 27 miles
- Beaches 75 miles









Reunion Resort 21 | Page 4 of 8









Reunion Resort 21 | Page 5 of 8









Reunion Resort 21 | Page 6 of 8









Reunion Resort 21 | Page 7 of 8









Reunion Resort 21 | Page 8 of 8