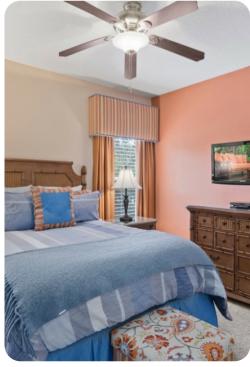

# First floor

- Bedroom 2 Queen-size bed; adjacent bathroom includes single vanity and bathtub/shower combination
- Bedroom 3 Queen-size bed; adjacent bathroom includes single vanity and bathtub/shower combination
- Bedroom 4 Queen-size bed; adjacent bathroom includes single vanity and bathtub/shower combination
- Bedroom 5 2 twin beds; adjacent bathroom includes single vanity and bathtub/shower combination

#### Home entertainment

- Flat-screen TVs in living area and all bedrooms
- Themed game room with foosball, arcade game, basketball hoop game, 2 flat-screen TVs and beanbag seating