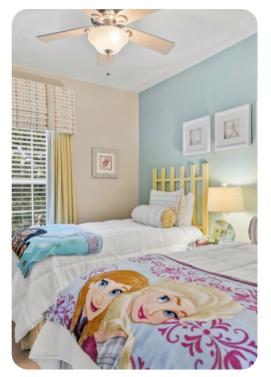

# First floor

- Bedroom 2 Queen-size bed; adjacent bathroom includes single vanity and bathtub/shower combination
- Bedroom 3 Queen-size bed; adjacent bathroom includes single vanity and bathtub/shower combination
- Bedroom 4 Queen-size bed; adjacent bathroom includes single vanity and bathtub/shower combination
- Bedroom 5 2 twin beds; adjacent bathroom includes single vanity and bathtub/shower combination

#### Home entertainment

- Flat-screen TVs in living area and all bedrooms
- Themed game room with foosball, arcade game, basketball hoop game, 2 flat-screen TVs and beanbag seating