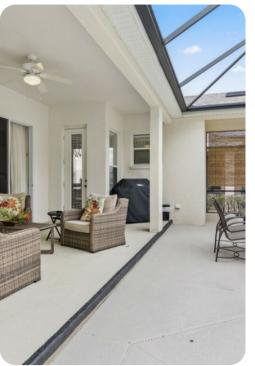

## Living area

- Open-plan living area
- Fully equipped kitchen
- Breakfast bar with seating
- Dining table and chairs
- Tastefully furnished living room with flat-screen TV and comfortable L-shaped sofa
- Covered front terrace with table and chairs