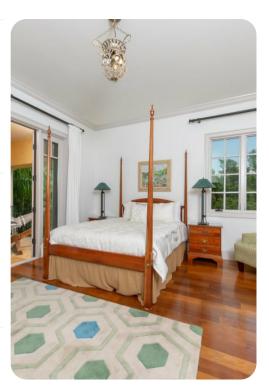

#### **Bedrooms**

- Bedroom 1 King-size bed; en-suite bathroom includes double vanity and walk-in shower.
  Access to pool area
- Bedroom 2 King-size bed; en-suite bathroom includes single vanity and walk-in shower
- Bedroom 3 Queen-size bed; adjacent bathroom includes double vanity, walk-in shower and bathtub
- Bedroom 4 2 bunk beds (twin/twin); adjacent bathroom includes double vanity, walk-in shower and bathtub