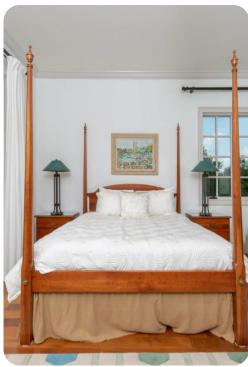

#### **Bedrooms**

- Bedroom 1 King-size bed; en-suite bathroom includes double vanity and walk-in shower.
  Access to pool area
- Bedroom 2 King-size bed; en-suite bathroom includes single vanity and walk-in shower
- Bedroom 3 Queen-size bed; adjacent bathroom includes double vanity, walk-in shower and bathtub
- Bedroom 4 2 bunk beds (twin/twin); adjacent bathroom includes double vanity, walk-in shower and bathtub