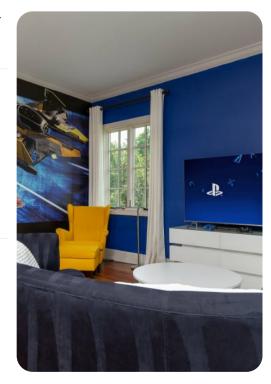

## Living area

- Open-plan living area
- Fully equipped kitchen
- Breakfast bar with seating
- Dining table and chairs
- Tastefully furnished living room with flat-screen TV and comfortable sofas

#### Home entertainment

- Flat-screen TVs in living area and all bedrooms
- Piano lounge with luxury seating, fireplace and piano
- Upstairs loft area with comfortable seating, flat-screen TV and pool table. Access to furnished balcony