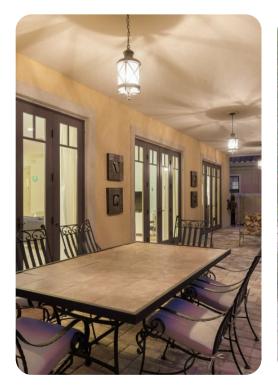

## Living area

- Open-plan living area
- Fully equipped kitchen
- Breakfast bar with seating
- Dining table and chairs
- Tastefully furnished living room with flat-screen TV and comfortable sofas