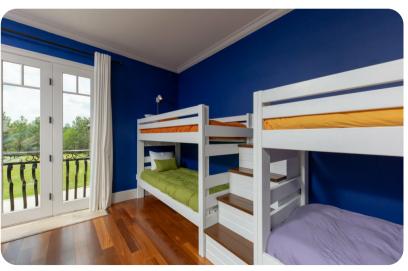

#### **Bedrooms**

- Bedroom 1 King-size bed; en-suite bathroom includes double vanity and walk-in shower.
  Access to pool area
- Bedroom 2 King-size bed; en-suite bathroom includes single vanity and walk-in shower
- Bedroom 3 Queen-size bed; adjacent bathroom includes double vanity, walk-in shower and bathtub
- Bedroom 4 2 bunk beds (twin/twin); adjacent bathroom includes double vanity, walk-in shower and bathtub