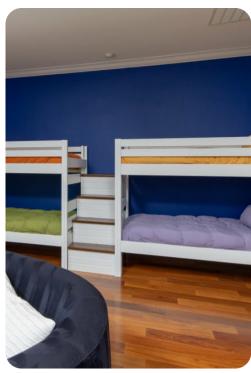

#### **Bedrooms**

- Bedroom 1 King-size bed; en-suite bathroom includes double vanity and walk-in shower.
  Access to pool area
- Bedroom 2 King-size bed; en-suite bathroom includes single vanity and walk-in shower
- Bedroom 3 Queen-size bed; adjacent bathroom includes double vanity, walk-in shower and bathtub
- Bedroom 4 2 bunk beds (twin/twin); adjacent bathroom includes double vanity, walk-in shower and bathtub