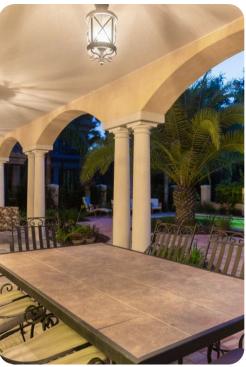

#### Pool area

- Private pool
- Sunloungers
- Covered lanai with alfresco dining area
- Poolside lounge area

#### Home entertainment

- Flat-screen TVs in living area and all bedrooms
- Piano lounge with luxury seating, fireplace and piano
- Upstairs loft area with comfortable seating, flat-screen TV and pool table. Access to furnished balcony