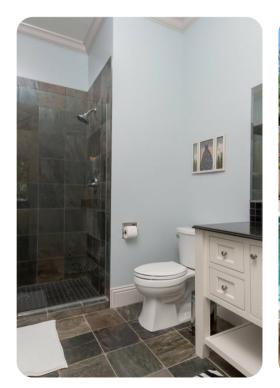

#### **Bedrooms**

- Bedroom 1 King-size bed; en-suite bathroom includes double vanity and walk-in shower.
  Access to pool area
- Bedroom 2 King-size bed; en-suite bathroom includes single vanity and walk-in shower
- Bedroom 3 Queen-size bed; adjacent bathroom includes double vanity, walk-in shower and bathtub
- Bedroom 4 2 bunk beds (twin/twin); adjacent bathroom includes double vanity, walk-in shower and bathtub