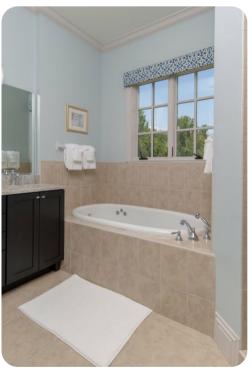

#### **Bedrooms**

- Bedroom 1 King-size bed; en-suite bathroom includes double vanity and walk-in shower.
  Access to pool area
- Bedroom 2 King-size bed; en-suite bathroom includes single vanity and walk-in shower
- Bedroom 3 Queen-size bed; adjacent bathroom includes double vanity, walk-in shower and bathtub
- Bedroom 4 2 bunk beds (twin/twin); adjacent bathroom includes double vanity, walk-in shower and bathtub