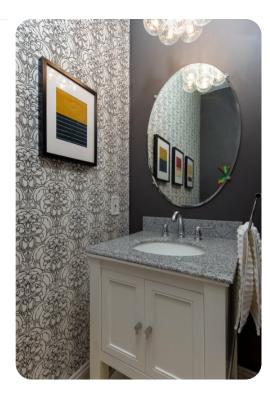

#### **Bedrooms**

- Bedroom 1 King-size bed; en-suite bathroom includes double vanity and walk-in shower.
  Access to pool area
- Bedroom 2 King-size bed; en-suite bathroom includes single vanity and walk-in shower
- Bedroom 3 Queen-size bed; adjacent bathroom includes double vanity, walk-in shower and bathtub
- Bedroom 4 2 bunk beds (twin/twin); adjacent bathroom includes double vanity, walk-in shower and bathtub