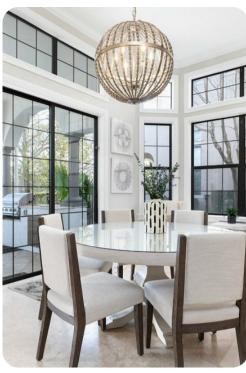

# Living area

- Open-plan living area
- Fully equipped kitchen
- Breakfast bar with seating
- Dining table and chairs
- Separate formal dining area
- Tastefully furnished living room with flat-screen TV and comfortable sofas
- Sweeping staircase
- Entertainment loft area includes a pool table, flat-screen TV, bar table and stools, wet bar and accent chairs. Spiral staircase to third floor sun terrace