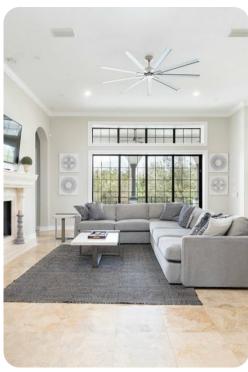

# Living area

- Open-plan living area
- Fully equipped kitchen
- Breakfast bar with seating
- Dining table and chairs
- Separate formal dining area
- Tastefully furnished living room with flat-screen TV and comfortable sofas
- Sweeping staircase
- Entertainment loft area includes a pool table, flat-screen TV, bar table and stools, wet bar and accent chairs. Spiral staircase to third floor sun terrace