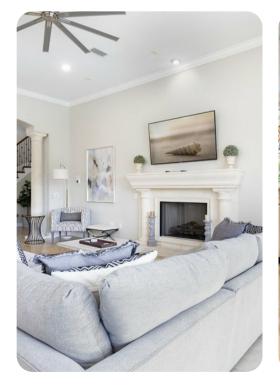

# Living area

- Open-plan living area
- Fully equipped kitchen
- Breakfast bar with seating
- Dining table and chairs
- Separate formal dining area
- Tastefully furnished living room with flat-screen TV and comfortable sofas
- Sweeping staircase
- Entertainment loft area includes a pool table, flat-screen TV, bar table and stools, wet bar and accent chairs. Spiral staircase to third floor sun terrace

### Home entertainment

• Flat-screen TVs in living area and all bedrooms