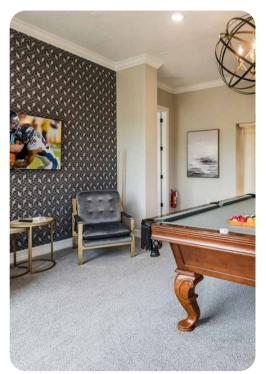

# Living area

- Open-plan living area
- Fully equipped kitchen
- Breakfast bar with seating
- Dining table and chairs
- Separate formal dining area
- Tastefully furnished living room with flat-screen TV and comfortable sofas
- Sweeping staircase
- Entertainment loft area includes a pool table, flat-screen TV, bar table and stools, wet bar and accent chairs. Spiral staircase to third floor sun terrace