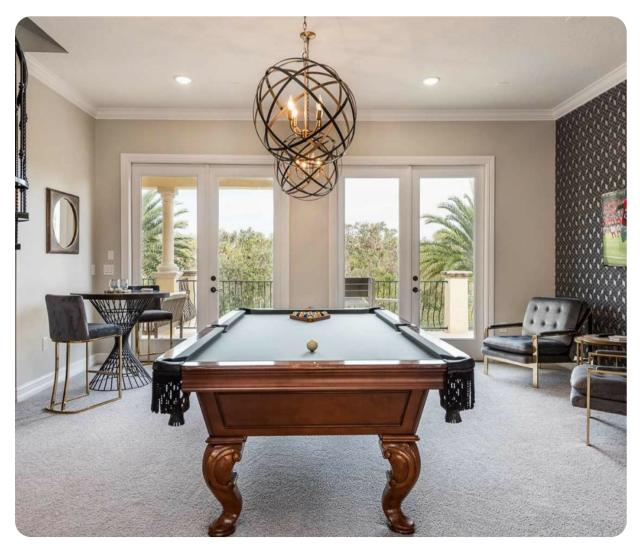

# Living area

- Open-plan living area
- Fully equipped kitchen
- Breakfast bar with seating
- Dining table and chairs
- Separate formal dining area
- Tastefully furnished living room with flat-screen TV and comfortable sofas
- Sweeping staircase
- Entertainment loft area includes a pool table, flat-screen TV, bar table and stools, wet bar and accent chairs. Spiral staircase to third floor sun terrace