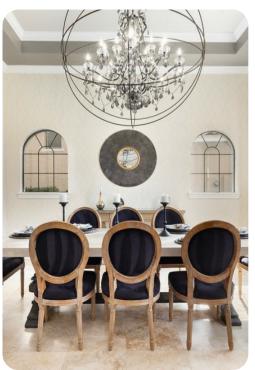

# Living area

- Open-plan living area
- Fully equipped kitchen
- Breakfast bar with seating
- Dining table and chairs
- Separate formal dining area
- Tastefully furnished living room with flat-screen TV and comfortable sofas
- Sweeping staircase
- Entertainment loft area includes a pool table, flat-screen TV, bar table and stools, wet bar and accent chairs. Spiral staircase to third floor sun terrace