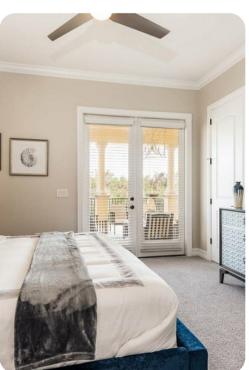

#### Ground floor

• Bedroom 1 - King-size bed; en-suite bathroom includes double vanity, bathtub and walk-in shower. Direct access to pool terrace

#### First floor

- Bedroom 2 Queen-size bed; en-suite bathroom includes single vanity and walk-in shower.
  Access to balcony
- Bedroom 3 Queen-size bed; en-suite bathroom includes double vanity and shower/bathtub combination. Access to balcony
- Bedroom 4 Queen-size bed; en-suite bathroom includes single vanity and walk-in shower.
  Access to balcony
- Bedroom 5 King-size bed; en-suite bathroom includes single vanity and walk-in shower