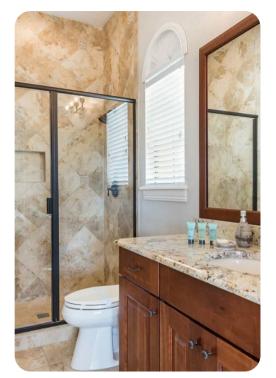

#### Ground floor

• Bedroom 1 - King-size bed; en-suite bathroom includes double vanity, bathtub and walk-in shower. Direct access to pool terrace

#### First floor

- Bedroom 2 Queen-size bed; en-suite bathroom includes single vanity and walk-in shower.
  Access to balcony
- Bedroom 3 Queen-size bed; en-suite bathroom includes double vanity and shower/bathtub combination. Access to balcony
- Bedroom 4 Queen-size bed; en-suite bathroom includes single vanity and walk-in shower.
  Access to balcony
- Bedroom 5 King-size bed; en-suite bathroom includes single vanity and walk-in shower