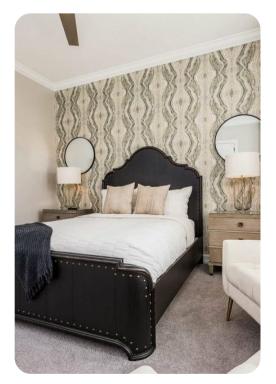

#### **Bedrooms**

#### First floor

- Bedroom 2 Queen-size bed; en-suite bathroom includes single vanity and walk-in shower.
  Access to balcony
- Bedroom 3 Queen-size bed; en-suite bathroom includes double vanity and shower/bathtub combination. Access to balcony
- Bedroom 4 Queen-size bed; en-suite bathroom includes single vanity and walk-in shower.
  Access to balcony
- Bedroom 5 King-size bed; en-suite bathroom includes single vanity and walk-in shower