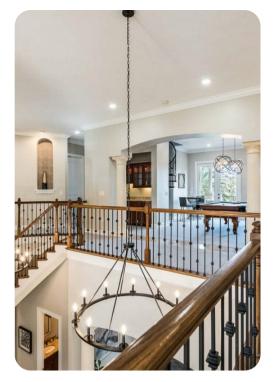

# Living area

- Open-plan living area
- Fully equipped kitchen
- Breakfast bar with seating
- Dining table and chairs
- Separate formal dining area
- Tastefully furnished living room with flat-screen TV and comfortable sofas
- Sweeping staircase
- Entertainment loft area includes a pool table, flat-screen TV, bar table and stools, wet bar and accent chairs. Spiral staircase to third floor sun terrace