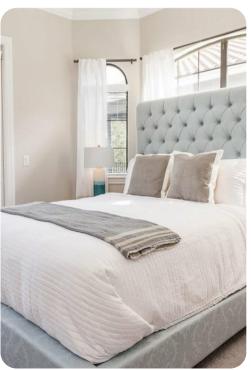

#### First floor

- Bedroom 2 Queen-size bed; en-suite bathroom includes single vanity and walk-in shower.
  Access to balcony
- Bedroom 3 Queen-size bed; en-suite bathroom includes double vanity and shower/bathtub combination. Access to balcony
- Bedroom 4 Queen-size bed; en-suite bathroom includes single vanity and walk-in shower.
  Access to balcony
- Bedroom 5 King-size bed; en-suite bathroom includes single vanity and walk-in shower