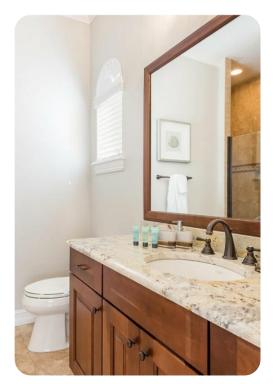

#### Ground floor

• Bedroom 1 - King-size bed; en-suite bathroom includes double vanity, bathtub and walk-in shower. Direct access to pool terrace

#### First floor

- Bedroom 2 Queen-size bed; en-suite bathroom includes single vanity and walk-in shower.
  Access to balcony
- Bedroom 3 Queen-size bed; en-suite bathroom includes double vanity and shower/bathtub combination. Access to balcony
- Bedroom 4 Queen-size bed; en-suite bathroom includes single vanity and walk-in shower.
  Access to balcony
- Bedroom 5 King-size bed; en-suite bathroom includes single vanity and walk-in shower