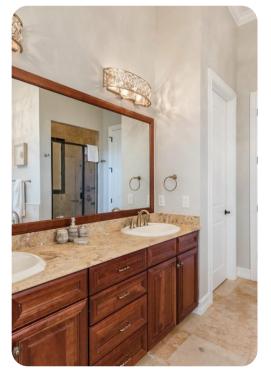

#### Ground floor

• Bedroom 1 - King-size bed; en-suite bathroom includes double vanity, bathtub and walk-in shower. Direct access to pool terrace

#### First floor

- Bedroom 2 Queen-size bed; en-suite bathroom includes single vanity and walk-in shower.
  Access to balcony
- Bedroom 3 Queen-size bed; en-suite bathroom includes double vanity and shower/bathtub combination. Access to balcony
- Bedroom 4 Queen-size bed; en-suite bathroom includes single vanity and walk-in shower.
  Access to balcony
- Bedroom 5 King-size bed; en-suite bathroom includes single vanity and walk-in shower