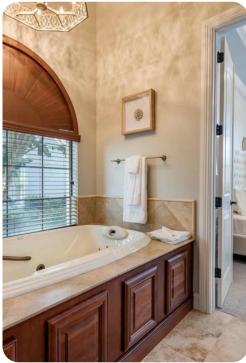

#### Ground floor

• Bedroom 1 - King-size bed; en-suite bathroom includes double vanity, bathtub and walk-in shower. Direct access to pool terrace

#### First floor

- Bedroom 2 Queen-size bed; en-suite bathroom includes single vanity and walk-in shower.
  Access to balcony
- Bedroom 3 Queen-size bed; en-suite bathroom includes double vanity and shower/bathtub combination. Access to balcony
- Bedroom 4 Queen-size bed; en-suite bathroom includes single vanity and walk-in shower.
  Access to balcony
- Bedroom 5 King-size bed; en-suite bathroom includes single vanity and walk-in shower