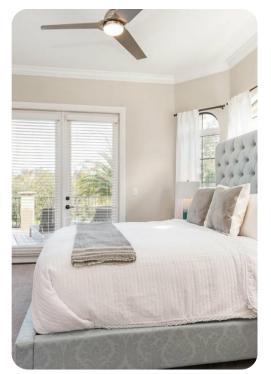

#### First floor

- Bedroom 2 Queen-size bed; en-suite bathroom includes single vanity and walk-in shower.
  Access to balcony
- Bedroom 3 Queen-size bed; en-suite bathroom includes double vanity and shower/bathtub combination. Access to balcony
- Bedroom 4 Queen-size bed; en-suite bathroom includes single vanity and walk-in shower.
  Access to balcony
- Bedroom 5 King-size bed; en-suite bathroom includes single vanity and walk-in shower