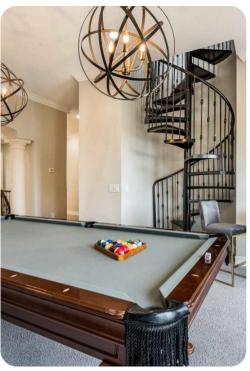

# Living area

- Open-plan living area
- Fully equipped kitchen
- Breakfast bar with seating
- Dining table and chairs
- Separate formal dining area
- Tastefully furnished living room with flat-screen TV and comfortable sofas
- Sweeping staircase
- Entertainment loft area includes a pool table, flat-screen TV, bar table and stools, wet bar and accent chairs. Spiral staircase to third floor sun terrace