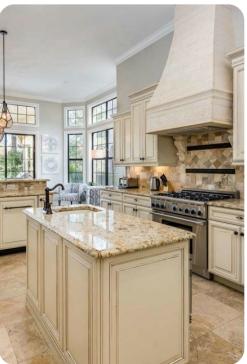

# Living area

- Open-plan living area
- Fully equipped kitchen
- Breakfast bar with seating
- Dining table and chairs
- Separate formal dining area
- Tastefully furnished living room with flat-screen TV and comfortable sofas
- Sweeping staircase
- Entertainment loft area includes a pool table, flat-screen TV, bar table and stools, wet bar and accent chairs. Spiral staircase to third floor sun terrace