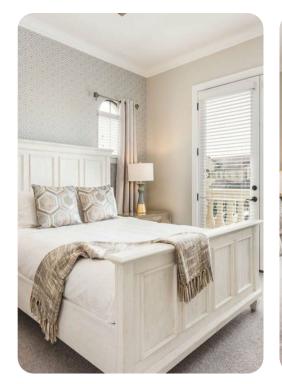

#### **Bedrooms**

#### Ground floor

• Bedroom 1 - King-size bed; en-suite bathroom includes double vanity, bathtub and walk-in shower. Direct access to pool terrace

#### First floor

- Bedroom 2 Queen-size bed; en-suite bathroom includes single vanity and walk-in shower.
  Access to balcony
- Bedroom 3 Queen-size bed; en-suite bathroom includes double vanity and shower/bathtub combination. Access to balcony
- Bedroom 4 Queen-size bed; en-suite bathroom includes single vanity and walk-in shower.
  Access to balcony
- Bedroom 5 King-size bed; en-suite bathroom includes single vanity and walk-in shower