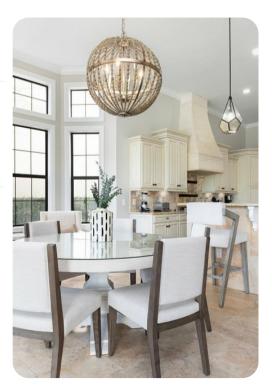

# Living area

- Open-plan living area
- Fully equipped kitchen
- Breakfast bar with seating
- Dining table and chairs
- Separate formal dining area
- Tastefully furnished living room with flat-screen TV and comfortable sofas
- Sweeping staircase
- Entertainment loft area includes a pool table, flat-screen TV, bar table and stools, wet bar and accent chairs. Spiral staircase to third floor sun terrace