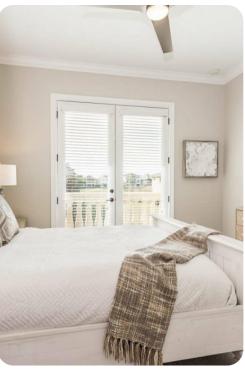

#### First floor

- Bedroom 2 Queen-size bed; en-suite bathroom includes single vanity and walk-in shower.
  Access to balcony
- Bedroom 3 Queen-size bed; en-suite bathroom includes double vanity and shower/bathtub combination. Access to balcony
- Bedroom 4 Queen-size bed; en-suite bathroom includes single vanity and walk-in shower.
  Access to balcony
- Bedroom 5 King-size bed; en-suite bathroom includes single vanity and walk-in shower