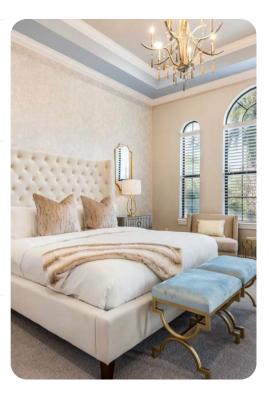

#### Ground floor

• Bedroom 1 - King-size bed; en-suite bathroom includes double vanity, bathtub and walk-in shower. Direct access to pool terrace

#### First floor

- Bedroom 2 Queen-size bed; en-suite bathroom includes single vanity and walk-in shower.
  Access to balcony
- Bedroom 3 Queen-size bed; en-suite bathroom includes double vanity and shower/bathtub combination. Access to balcony
- Bedroom 4 Queen-size bed; en-suite bathroom includes single vanity and walk-in shower.
  Access to balcony
- Bedroom 5 King-size bed; en-suite bathroom includes single vanity and walk-in shower