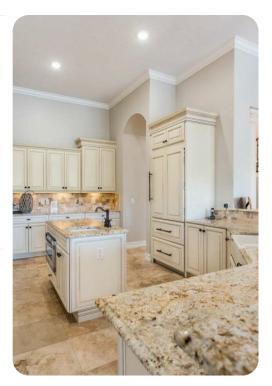

# Living area

- Open-plan living area
- Fully equipped kitchen
- Breakfast bar with seating
- Dining table and chairs
- Separate formal dining area
- Tastefully furnished living room with flat-screen TV and comfortable sofas
- Sweeping staircase
- Entertainment loft area includes a pool table, flat-screen TV, bar table and stools, wet bar and accent chairs. Spiral staircase to third floor sun terrace