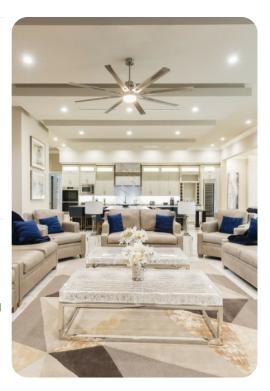

# Living area

- Open-plan living area
- Fully equipped kitchen
- Breakfast bar with seating
- Dining table and chairs
- Tastefully furnished living room with flat-screen TV and comfortable sofas
- Upstairs loft area with flat-screen TV, seating, shuffleboard, air-hockey and pool table
- Home office includes vintage seating, table and bookshelves