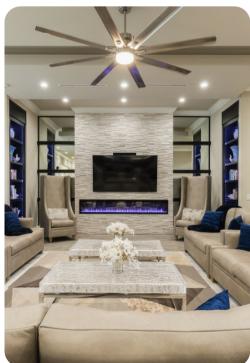

# Living area

- Open-plan living area
- Fully equipped kitchen
- Breakfast bar with seating
- Dining table and chairs
- Tastefully furnished living room with flat-screen TV and comfortable sofas
- Upstairs loft area with flat-screen TV, seating, shuffleboard, air-hockey and pool table
- Home office includes vintage seating, table and bookshelves