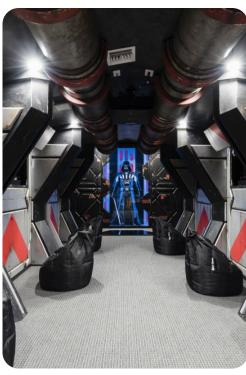

# Key features

- 14 bedrooms
- 16 bathrooms
- Sleeps 36
- Indoor bowling alley
- Home theater
- Games room
- Private spa facilities
- Private pool
- Hot tub
- Balcony

### Home entertainment

- Flat-screen TVs in living area and all bedrooms
- Multiple games rooms with a selection of arcade machines, kitchenette with bar-style seating and flat-screen TV
- Indoor basketball court
- Indoor bowling alley
- Golf simulator