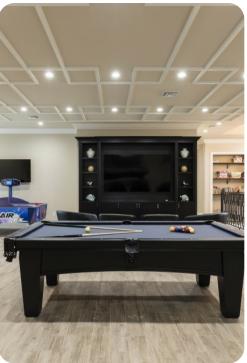

# Living area

- Open-plan living area
- Fully equipped kitchen
- Breakfast bar with seating
- Dining table and chairs
- Tastefully furnished living room with flat-screen TV and comfortable sofas
- Upstairs loft area with flat-screen TV, seating, shuffleboard, air-hockey and pool table
- Home office includes vintage seating, table and bookshelves

### Home entertainment

- Flat-screen TVs in living area and all bedrooms
- Multiple games rooms with a selection of arcade machines, kitchenette with bar-style seating and flat-screen TV
- Indoor basketball court
- Indoor bowling alley
- Golf simulator