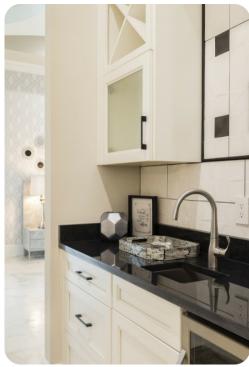

# Living area

- Open-plan living area
- Fully equipped kitchen
- Breakfast bar with seating
- Dining table and chairs
- Tastefully furnished living room with flat-screen TV and comfortable sofas
- Upstairs loft area with flat-screen TV, seating, shuffleboard, air-hockey and pool table
- Home office includes vintage seating, table and bookshelves