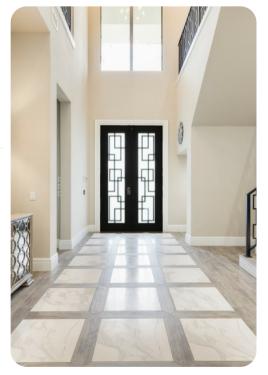

# Living area

- Open-plan living area
- Fully equipped kitchen
- Breakfast bar with seating
- Dining table and chairs
- Tastefully furnished living room with flat-screen TV and comfortable sofas
- Upstairs loft area with flat-screen TV, seating, shuffleboard, air-hockey and pool table
- Home office includes vintage seating, table and bookshelves