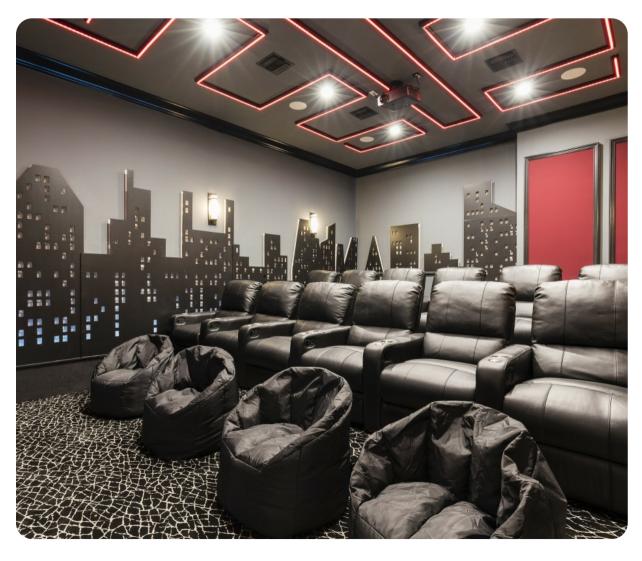

# Key features

- 14 bedrooms
- 16 bathrooms
- Sleeps 36
- Indoor bowling alley
- Home theater
- Games room
- Private spa facilities
- Private pool
- Hot tub
- Balcony

### Home entertainment

- Flat-screen TVs in living area and all bedrooms
- Multiple games rooms with a selection of arcade machines, kitchenette with bar-style seating and flat-screen TV
- Indoor basketball court
- Indoor bowling alley
- Golf simulator