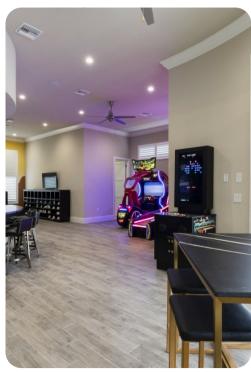

### Home entertainment

- Flat-screen TVs in living area and all bedrooms
- Multiple games rooms with a selection of arcade machines, kitchenette with bar-style seating and flat-screen TV
- Indoor basketball court
- Indoor bowling alley
- Golf simulator