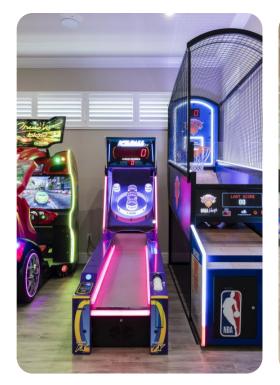

### Home entertainment

- Flat-screen TVs in living area and all bedrooms
- Multiple games rooms with a selection of arcade machines, kitchenette with bar-style seating and flat-screen TV
- Indoor basketball court
- Indoor bowling alley
- Golf simulator