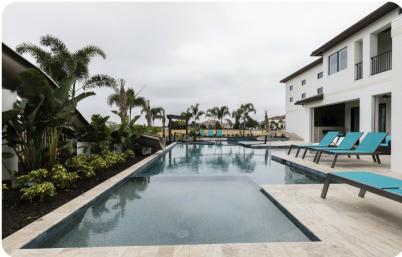

# Key features

- 14 bedrooms
- 16 bathrooms
- Sleeps 36
- Indoor bowling alley
- Home theater
- Games room
- Private spa facilities
- Private pool
- Hot tub
- Balcony

# Pool area

- Private pool
- Hot tub (pool heat required)
- Sunloungers
- Fire-pit with seating area
- Outdoor kitchen
- Table tennis
- Covered lanai with an alfresco dining area