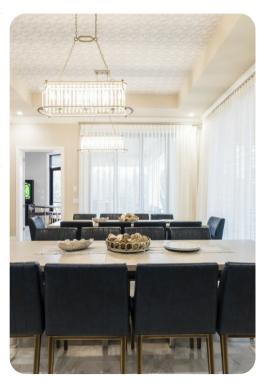

# Living area

- Open-plan living area
- Fully equipped kitchen
- Breakfast bar with seating
- Dining table and chairs
- Tastefully furnished living room with flat-screen TV and comfortable sofas
- Upstairs loft area with flat-screen TV, seating, shuffleboard, air-hockey and pool table
- Home office includes vintage seating, table and bookshelves