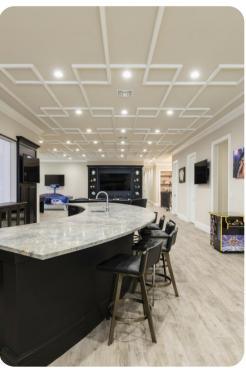

# Living area

- Open-plan living area
- Fully equipped kitchen
- Breakfast bar with seating
- Dining table and chairs
- Tastefully furnished living room with flat-screen TV and comfortable sofas
- Upstairs loft area with flat-screen TV, seating, shuffleboard, air-hockey and pool table
- Home office includes vintage seating, table and bookshelves

### Home entertainment

- Flat-screen TVs in living area and all bedrooms
- Multiple games rooms with a selection of arcade machines, kitchenette with bar-style seating and flat-screen TV
- Indoor basketball court
- Indoor bowling alley
- Golf simulator