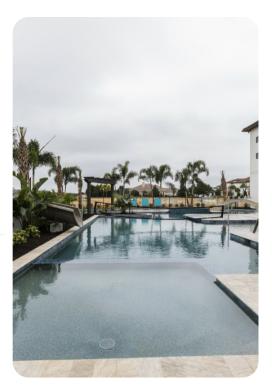

# Key features

- 14 bedrooms
- 16 bathrooms
- Sleeps 36
- Indoor bowling alley
- Home theater
- Games room
- Private spa facilities
- Private pool
- Hot tub
- Balcony

# Pool area

- Private pool
- Hot tub (pool heat required)
- Sunloungers
- Fire-pit with seating area
- Outdoor kitchen
- Table tennis
- Covered lanai with an alfresco dining area