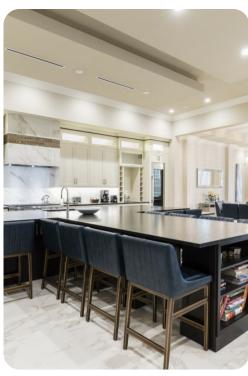

# Living area

- Open-plan living area
- Fully equipped kitchen
- Breakfast bar with seating
- Dining table and chairs
- Tastefully furnished living room with flat-screen TV and comfortable sofas
- Upstairs loft area with flat-screen TV, seating, shuffleboard, air-hockey and pool table
- Home office includes vintage seating, table and bookshelves