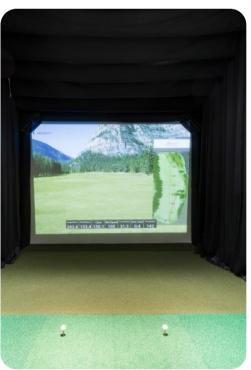

### Home entertainment

- Flat-screen TVs in living area and all bedrooms
- Multiple games rooms with a selection of arcade machines, kitchenette with bar-style seating and flat-screen TV
- Indoor basketball court
- Indoor bowling alley
- Golf simulator