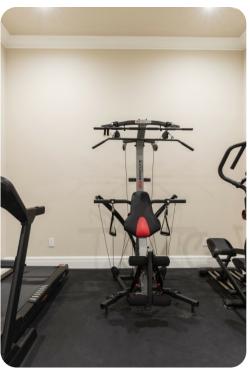

# Key features

- 14 bedrooms
- 16 bathrooms
- Sleeps 36
- Indoor bowling alley
- Home theater
- Games room
- Private spa facilities
- Private pool
- Hot tub
- Balcony

### Home entertainment

- Flat-screen TVs in living area and all bedrooms
- Multiple games rooms with a selection of arcade machines, kitchenette with bar-style seating and flat-screen TV
- Indoor basketball court
- Indoor bowling alley
- Golf simulator