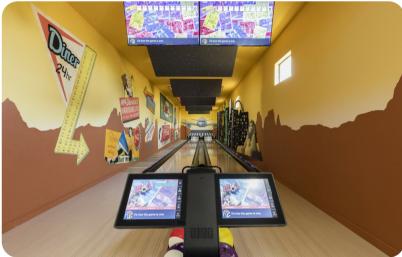

# Key features

- 14 bedrooms
- 16 bathrooms
- Sleeps 36
- Indoor bowling alley
- Home theater
- Games room
- Private spa facilities
- Private pool
- Hot tub
- Balcony

### Home entertainment

- Flat-screen TVs in living area and all bedrooms
- Multiple games rooms with a selection of arcade machines, kitchenette with bar-style seating and flat-screen TV
- Indoor basketball court
- Indoor bowling alley
- Golf simulator