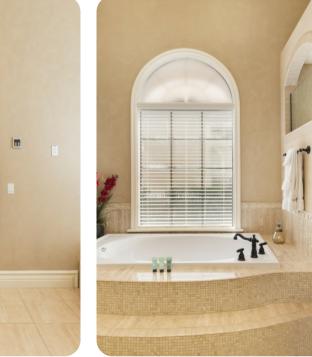

#### Ground Floor

• Bedroom 1 - King-size bed; en-suite bathroom includes double vanity, walk-in shower and bathtub. Access to pool area

#### First Floor

- Bedroom 2 Queen-size bed; en-suite bathroom includes double vanity and shower/bathtub combination
- Bedroom 3 King-size bed; en-suite bathroom includes single vanity and shower/bathtub combination. Access to furnished balcony
- Bedroom 4 King-size bed; en-suite bathroom includes single vanity and shower/bathtub combination. Access to furnished balcony
- Bedroom 5 Queen-size bed; en-suite bathroom includes single vanity and shower/bathtub combination. Access to furnished balcony
- Bedroom 6 2 Bunk beds (twin/full); adjacent bathroom includes single vanity and shower/bathtub combination