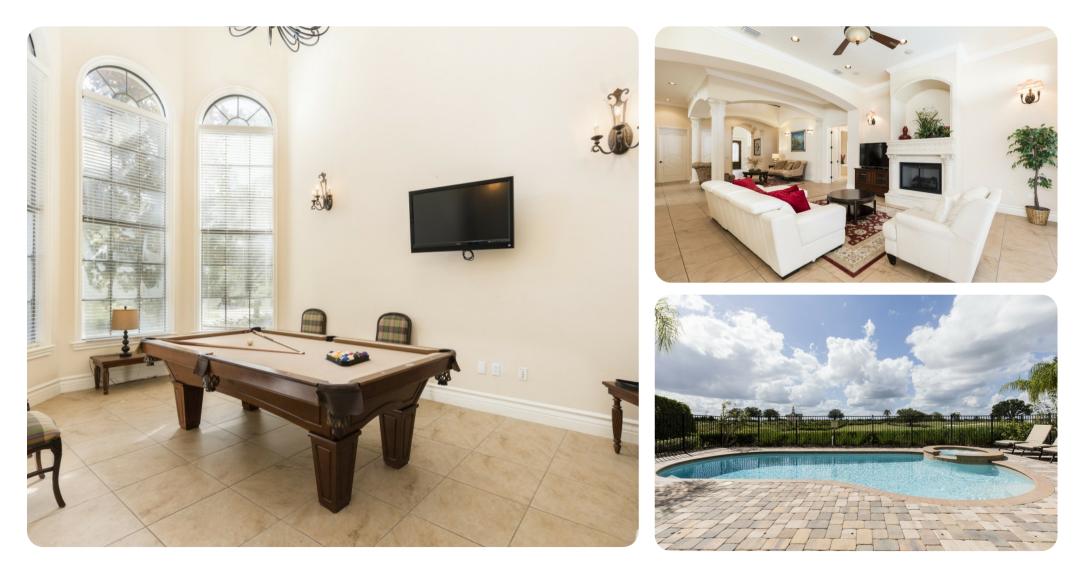

#### Key features

- 6 bedrooms
- 5 bathrooms
- Sleeps 14
- Private pool
- Hot tub
- Pool table
- Private balcony

## Living area

- Open-plan living area
- Fully equipped kitchen with dining area
- Formal dining room
- Tastefully furnished living room with flat-screen TV and leather sofas
- Upstairs loft area with comfortable seating
- Private balcony

## Pool area

- Private pool
- Hot tub (Pool heat required)
- Sunloungers
- Covered lanai with alfresco dining area
- Comfortable seating