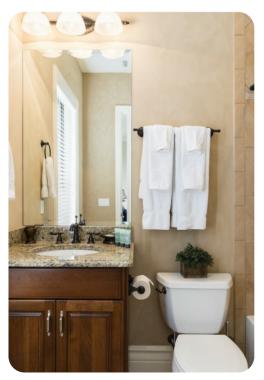

#### Ground Floor

• Bedroom 1 - King-size bed; en-suite bathroom includes double vanity, walk-in shower and bathtub. Access to pool area

#### First Floor

- Bedroom 2 Queen-size bed; en-suite bathroom includes double vanity and shower/bathtub combination
- Bedroom 3 King-size bed; en-suite bathroom includes single vanity and shower/bathtub combination. Access to furnished balcony
- Bedroom 4 King-size bed; en-suite bathroom includes single vanity and shower/bathtub combination. Access to furnished balcony
- Bedroom 5 Queen-size bed; en-suite bathroom includes single vanity and shower/bathtub combination. Access to furnished balcony
- Bedroom 6 2 Bunk beds (twin/full); adjacent bathroom includes single vanity and shower/bathtub combination