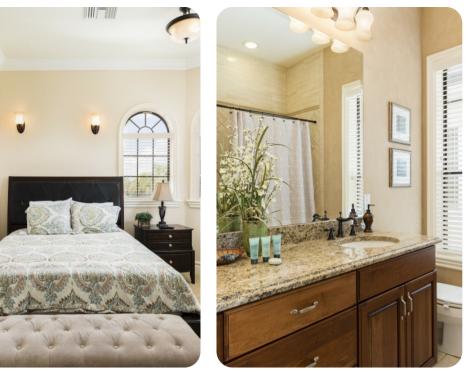

#### Ground Floor

• Bedroom 1 - King-size bed; en-suite bathroom includes double vanity, walk-in shower and bathtub. Access to pool area

#### First Floor

- Bedroom 2 Queen-size bed; en-suite bathroom includes double vanity and shower/bathtub combination
- Bedroom 3 King-size bed; en-suite bathroom includes single vanity and shower/bathtub combination. Access to furnished balcony
- Bedroom 4 King-size bed; en-suite bathroom includes single vanity and shower/bathtub combination. Access to furnished balcony
- Bedroom 5 Queen-size bed; en-suite bathroom includes single vanity and shower/bathtub combination. Access to furnished balcony
- Bedroom 6 2 Bunk beds (twin/full); adjacent bathroom includes single vanity and shower/bathtub combination