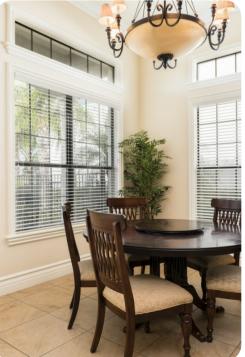

## Living area

- Open-plan living area
- Fully equipped kitchen with dining area
- Formal dining room
- Tastefully furnished living room with flat-screen TV and leather sofas
- Upstairs loft area with comfortable seating
- Private balcony