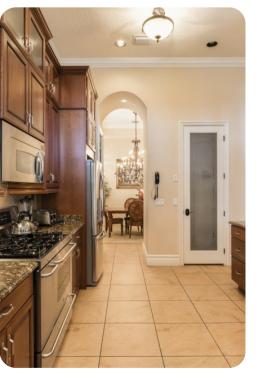

## Living area

- Open-plan living area
- Fully equipped kitchen with dining area
- Formal dining room
- Tastefully furnished living room with flat-screen TV and leather sofas
- Upstairs loft area with comfortable seating
- Private balcony