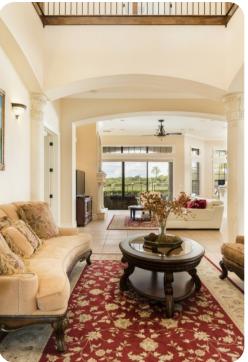

## Living area

- Open-plan living area
- Fully equipped kitchen with dining area
- Formal dining room
- Tastefully furnished living room with flat-screen TV and leather sofas
- Upstairs loft area with comfortable seating
- Private balcony