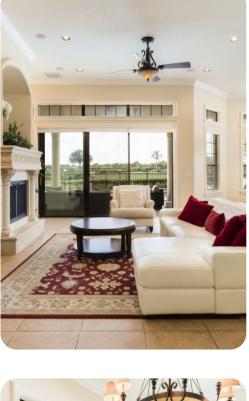

## Living area

- Open-plan living area
- Fully equipped kitchen with dining area
- Formal dining room
- Tastefully furnished living room with flat-screen TV and leather sofas
- Upstairs loft area with comfortable seating
- Private balcony