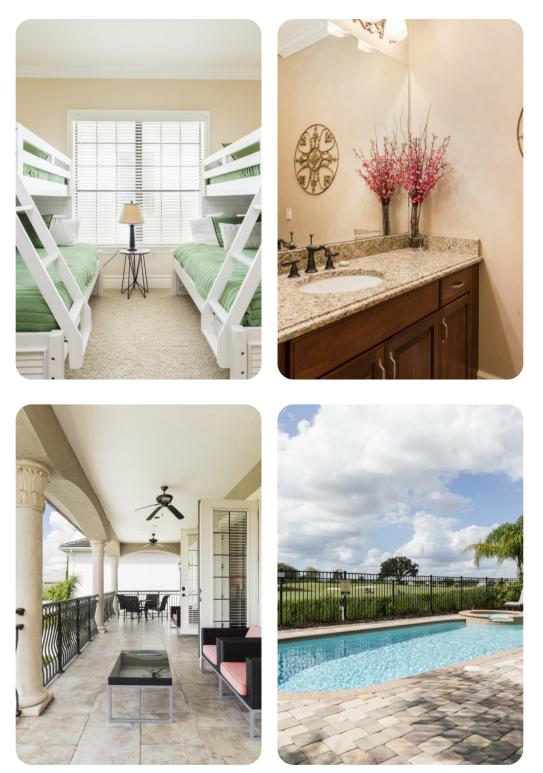

#### First Floor

- Bedroom 2 Queen-size bed; en-suite bathroom includes double vanity and shower/bathtub combination
- Bedroom 3 King-size bed; en-suite bathroom includes single vanity and shower/bathtub combination. Access to furnished balcony
- Bedroom 4 King-size bed; en-suite bathroom includes single vanity and shower/bathtub combination. Access to furnished balcony
- Bedroom 5 Queen-size bed; en-suite bathroom includes single vanity and shower/bathtub combination. Access to furnished balcony
- Bedroom 6 2 Bunk beds (twin/full); adjacent bathroom includes single vanity and shower/bathtub combination

## Pool area

- Private pool
- Hot tub (Pool heat required)
- Sunloungers
- Covered lanai with alfresco dining area
- Comfortable seating