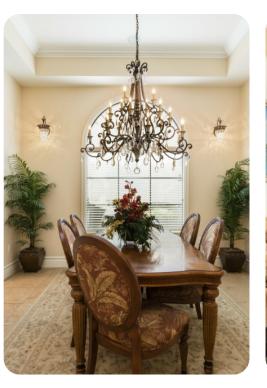

## Living area

- Open-plan living area
- Fully equipped kitchen with dining area
- Formal dining room
- Tastefully furnished living room with flat-screen TV and leather sofas
- Upstairs loft area with comfortable seating
- Private balcony