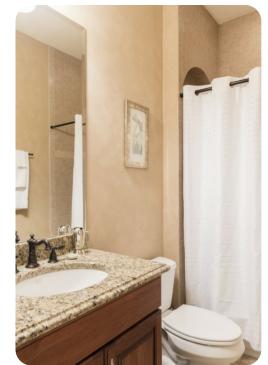

#### Ground Floor

• Bedroom 1 - King-size bed; en-suite bathroom includes double vanity, walk-in shower and bathtub. Access to pool area

#### First Floor

- Bedroom 2 Queen-size bed; en-suite bathroom includes double vanity and shower/bathtub combination
- Bedroom 3 King-size bed; en-suite bathroom includes single vanity and shower/bathtub combination. Access to furnished balcony
- Bedroom 4 King-size bed; en-suite bathroom includes single vanity and shower/bathtub combination. Access to furnished balcony
- Bedroom 5 Queen-size bed; en-suite bathroom includes single vanity and shower/bathtub combination. Access to furnished balcony
- Bedroom 6 2 Bunk beds (twin/full); adjacent bathroom includes single vanity and shower/bathtub combination