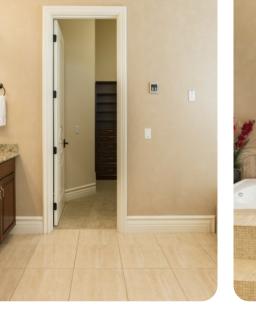

#### Ground Floor

• Bedroom 1 - King-size bed; en-suite bathroom includes double vanity, walk-in shower and bathtub. Access to pool area

#### First Floor

- Bedroom 2 Queen-size bed; en-suite bathroom includes double vanity and shower/bathtub combination
- Bedroom 3 King-size bed; en-suite bathroom includes single vanity and shower/bathtub combination. Access to furnished balcony
- Bedroom 4 King-size bed; en-suite bathroom includes single vanity and shower/bathtub combination. Access to furnished balcony
- Bedroom 5 Queen-size bed; en-suite bathroom includes single vanity and shower/bathtub combination. Access to furnished balcony
- Bedroom 6 2 Bunk beds (twin/full); adjacent bathroom includes single vanity and shower/bathtub combination