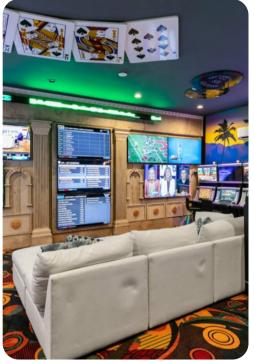

### Home entertainment

- Home theater includes comfortable seating, projector screen and gaming system
- Loft area includes billiard table and air-hockey
- Casino room includes Xbox, Playstation, 25 Slot machines (Featuring 250 plus games!)
- Games Room with Bounts Arcade, Terminator Salvation, Motogp, Arcade Racing
- Secret game room includes basketball shooting hoops game, SmartTV, Multi-Arcade
- Fitness room with free weights, weigh machines, tradmill, elliptical, stairmaster and 2 SmartTVs