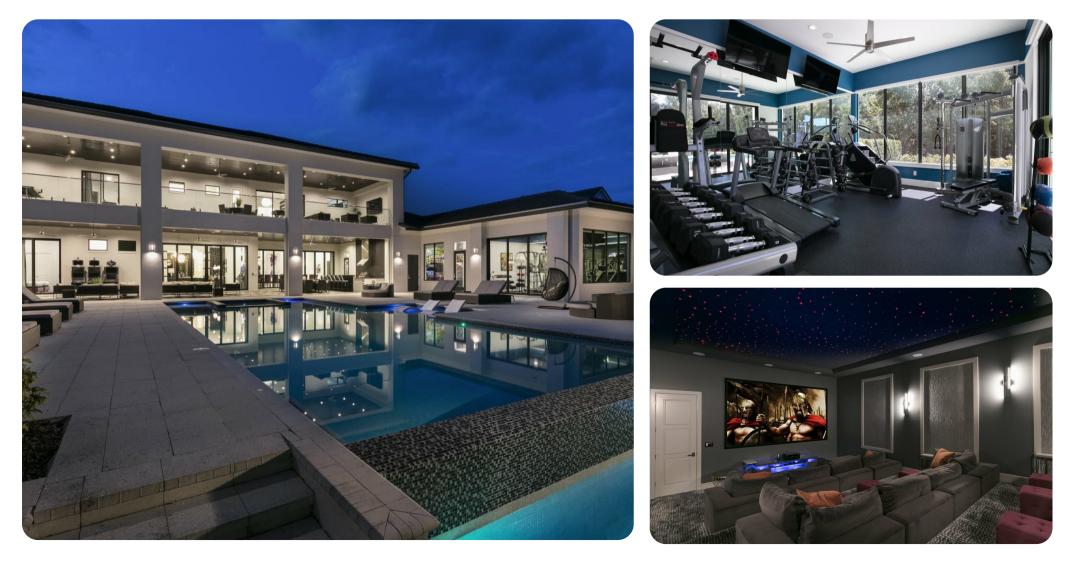

## Pool area

- South facing
- Infinity-edge pool
- Hot tub (pool heat required)
- Day beds
- Outdoor kitchen
- BBQ
- Bar
- Hanging wicker basket chairs
- Table and chairs
- Ledge loungers
- Table tennis
- SMART TV

### Home entertainment

- Home theater includes comfortable seating, projector screen and gaming system
- Loft area includes billiard table and air-hockey
- Casino room includes Xbox, Playstation, 25 Slot machines (Featuring 250 plus games!)
- Games Room with Bounts Arcade, Terminator Salvation, Motogp, Arcade Racing
- Secret game room includes basketball shooting hoops game, SmartTV, Multi-Arcade
- Fitness room with free weights, weigh machines, tradmill, elliptical, stairmaster and 2 SmartTVs