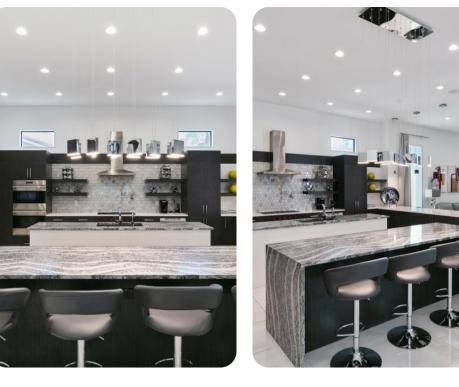

# Living area

- Large family great room
- Dining area
- Fully equipped kitchen
- Kitchen bar top seating
- SMART TVs throughout