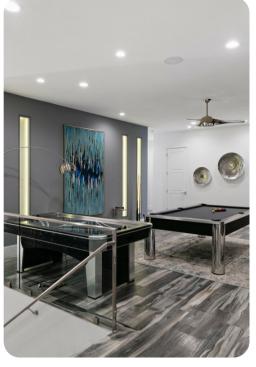

### Home entertainment

- Home theater includes comfortable seating, projector screen and gaming system
- Loft area includes billiard table and air-hockey
- Casino room includes Xbox, Playstation, 25 Slot machines (Featuring 250 plus games!)
- Games Room with Bounts Arcade, Terminator Salvation, Motogp, Arcade Racing
- Secret game room includes basketball shooting hoops game, SmartTV, Multi-Arcade
- Fitness room with free weights, weigh machines, tradmill, elliptical, stairmaster and 2 SmartTVs