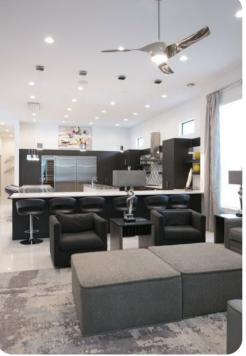

# Living area

- Large family great room
- Dining area
- Fully equipped kitchen
- Kitchen bar top seating
- SMART TVs throughout

### Home entertainment

- Home theater includes comfortable seating, projector screen and gaming system
- Loft area includes billiard table and air-hockey
- Casino room includes Xbox, Playstation, 25 Slot machines (Featuring 250 plus games!)
- Games Room with Bounts Arcade, Terminator Salvation, Motogp, Arcade Racing
- Secret game room includes basketball shooting hoops game, SmartTV, Multi-Arcade
- Fitness room with free weights, weigh machines, tradmill, elliptical, stairmaster and 2 SmartTVs