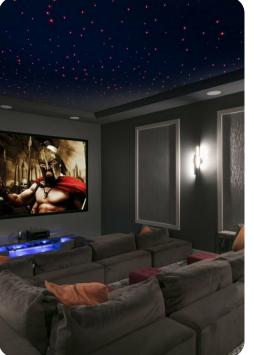

### Home entertainment

- Home theater includes comfortable seating, projector screen and gaming system
- Loft area includes billiard table and air-hockey
- Casino room includes Xbox, Playstation, 25 Slot machines (Featuring 250 plus games!)
- Games Room with Bounts Arcade, Terminator Salvation, Motogp, Arcade Racing
- Secret game room includes basketball shooting hoops game, SmartTV, Multi-Arcade
- Fitness room with free weights, weigh machines, tradmill, elliptical, stairmaster and 2 SmartTVs