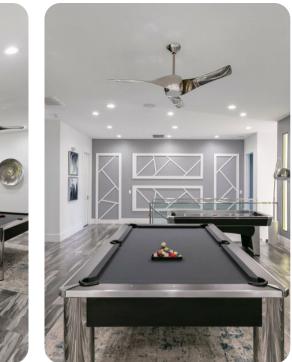

### Home entertainment

- Home theater includes comfortable seating, projector screen and gaming system
- Loft area includes billiard table and air-hockey
- Casino room includes Xbox, Playstation, 25 Slot machines (Featuring 250 plus games!)
- Games Room with Bounts Arcade, Terminator Salvation, Motogp, Arcade Racing
- Secret game room includes basketball shooting hoops game, SmartTV, Multi-Arcade
- Fitness room with free weights, weigh machines, tradmill, elliptical, stairmaster and 2 SmartTVs