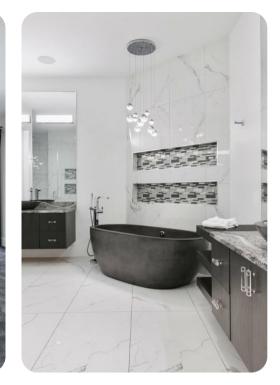

# **Key Features**

- 10 bedrooms
- 11.5 bathrooms
- Sleeps 22
- Private pool
- Hot tub
- Games room
- Home theater
- Themed bedrooms
- Slide
- Fitness room
- Secret kids playroom
- Outdoor kitchen
- BBQ
- Private balcony
- Table tennis
- Pool table