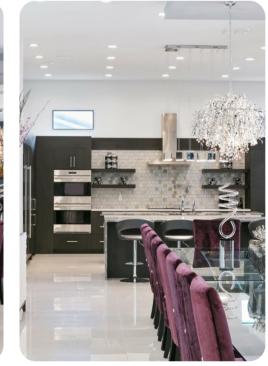

# Living area

- Large family great room
- Dining area
- Fully equipped kitchen
- Kitchen bar top seating
- SMART TVs throughout