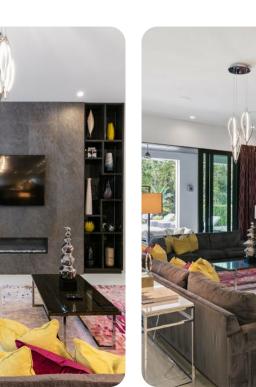

# Living area

- Large family great room
- Dining area
- Fully equipped kitchen
- Kitchen bar top seating
- SMART TVs throughout

### Home entertainment

- Home theater includes comfortable seating, projector screen and gaming system
- Loft area includes billiard table and air-hockey
- Casino room includes Xbox, Playstation, 25 Slot machines (Featuring 250 plus games!)
- Games Room with Bounts Arcade, Terminator Salvation, Motogp, Arcade Racing
- Secret game room includes basketball shooting hoops game, SmartTV, Multi-Arcade
- Fitness room with free weights, weigh machines, tradmill, elliptical, stairmaster and 2 SmartTVs