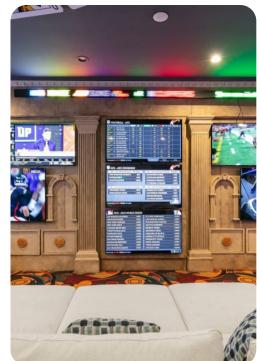

### Home entertainment

- Home theater includes comfortable seating, projector screen and gaming system
- Loft area includes billiard table and air-hockey
- Casino room includes Xbox, Playstation, 25 Slot machines (Featuring 250 plus games!)
- Games Room with Bounts Arcade, Terminator Salvation, Motogp, Arcade Racing
- Secret game room includes basketball shooting hoops game, SmartTV, Multi-Arcade
- Fitness room with free weights, weigh machines, tradmill, elliptical, stairmaster and 2 SmartTVs