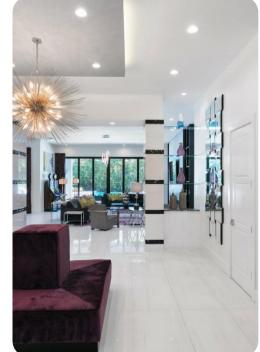

# Living area

- Large family great room
- Dining area
- Fully equipped kitchen
- Kitchen bar top seating
- SMART TVs throughout