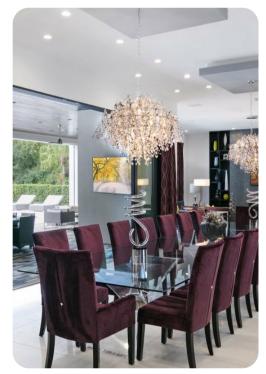

# Living area

- Large family great room
- Dining area
- Fully equipped kitchen
- Kitchen bar top seating
- SMART TVs throughout