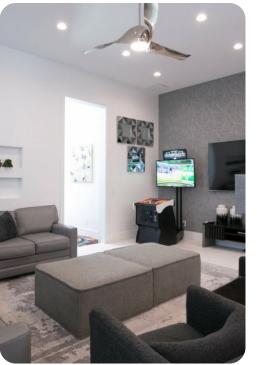

### Home entertainment

- Home theater includes comfortable seating, projector screen and gaming system
- Loft area includes billiard table and air-hockey
- Casino room includes Xbox, Playstation, 25 Slot machines (Featuring 250 plus games!)
- Games Room with Bounts Arcade, Terminator Salvation, Motogp, Arcade Racing
- Secret game room includes basketball shooting hoops game, SmartTV, Multi-Arcade
- Fitness room with free weights, weigh machines, tradmill, elliptical, stairmaster and 2 SmartTVs