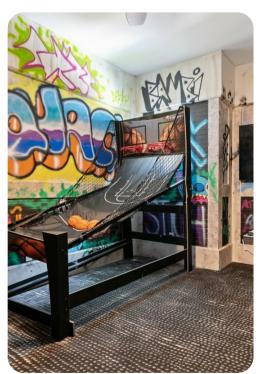

### Home entertainment

- Home theater includes comfortable seating, projector screen and gaming system
- Loft area includes billiard table and air-hockey
- Casino room includes Xbox, Playstation, 25 Slot machines (Featuring 250 plus games!)
- Games Room with Bounts Arcade, Terminator Salvation, Motogp, Arcade Racing
- Secret game room includes basketball shooting hoops game, SmartTV, Multi-Arcade
- Fitness room with free weights, weigh machines, tradmill, elliptical, stairmaster and 2 SmartTVs