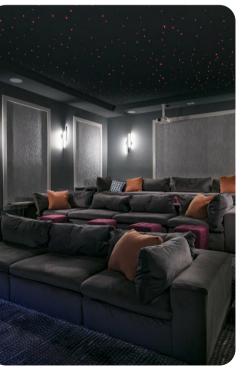

### Home entertainment

- Home theater includes comfortable seating, projector screen and gaming system
- Loft area includes billiard table and air-hockey
- Casino room includes Xbox, Playstation, 25 Slot machines (Featuring 250 plus games!)
- Games Room with Bounts Arcade, Terminator Salvation, Motogp, Arcade Racing
- Secret game room includes basketball shooting hoops game, SmartTV, Multi-Arcade
- Fitness room with free weights, weigh machines, tradmill, elliptical, stairmaster and 2 SmartTVs