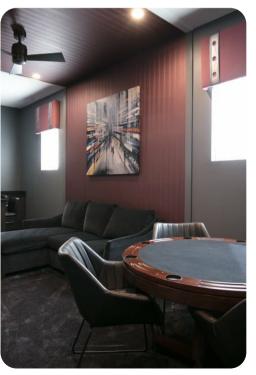

### Home entertainment

- Home theater includes comfortable seating, projector screen and gaming system
- Loft area includes billiard table and air-hockey
- Casino room includes Xbox, Playstation, 25 Slot machines (Featuring 250 plus games!)
- Games Room with Bounts Arcade, Terminator Salvation, Motogp, Arcade Racing
- Secret game room includes basketball shooting hoops game, SmartTV, Multi-Arcade
- Fitness room with free weights, weigh machines, tradmill, elliptical, stairmaster and 2 SmartTVs