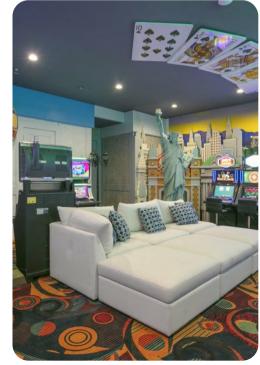

### Home entertainment

- Home theater includes comfortable seating, projector screen and gaming system
- Loft area includes billiard table and air-hockey
- Casino room includes Xbox, Playstation, 25 Slot machines (Featuring 250 plus games!)
- Games Room with Bounts Arcade, Terminator Salvation, Motogp, Arcade Racing
- Secret game room includes basketball shooting hoops game, SmartTV, Multi-Arcade
- Fitness room with free weights, weigh machines, tradmill, elliptical, stairmaster and 2 SmartTVs