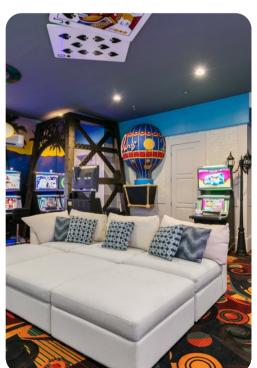

### Home entertainment

- Home theater includes comfortable seating, projector screen and gaming system
- Loft area includes billiard table and air-hockey
- Casino room includes Xbox, Playstation, 25 Slot machines (Featuring 250 plus games!)
- Games Room with Bounts Arcade, Terminator Salvation, Motogp, Arcade Racing
- Secret game room includes basketball shooting hoops game, SmartTV, Multi-Arcade
- Fitness room with free weights, weigh machines, tradmill, elliptical, stairmaster and 2 SmartTVs