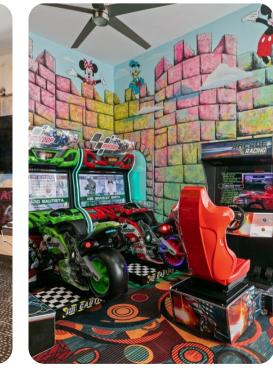

### Home entertainment

- Home theater includes comfortable seating, projector screen and gaming system
- Loft area includes billiard table and air-hockey
- Casino room includes Xbox, Playstation, 25 Slot machines (Featuring 250 plus games!)
- Games Room with Bounts Arcade, Terminator Salvation, Motogp, Arcade Racing
- Secret game room includes basketball shooting hoops game, SmartTV, Multi-Arcade
- Fitness room with free weights, weigh machines, tradmill, elliptical, stairmaster and 2 SmartTVs