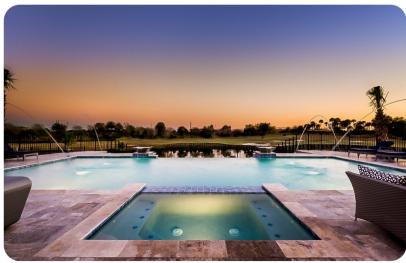

## Pool area

- Private pool
- Hot tub (pool heat required)
- Sunloungers
- Covered lanai with table and chairs
- Wet bar
- Outdoor kitchen
- BBQ