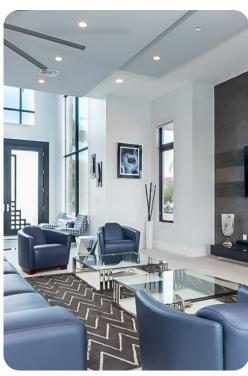

## Living area

- Fully equipped kitchen
- Breakfast bar with seating
- Dining table and chairs
- Living room with flat-screen TV and sofas