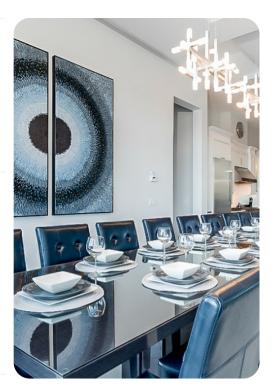

## Living area

- Fully equipped kitchen
- Breakfast bar with seating
- Dining table and chairs
- Living room with flat-screen TV and sofas