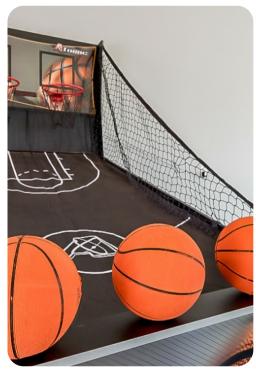

## Home entertainment

- Flat-screen TVs in living area and bedrooms
- Home Gym includes exercise bike, treadmill, elliptical and multiple flat-screen TVs
- Home theater includes large projector screen and cinema style seating
- Game room includes pool table, shuffleboard, basketball shooting game and multiple flat-screen TVs