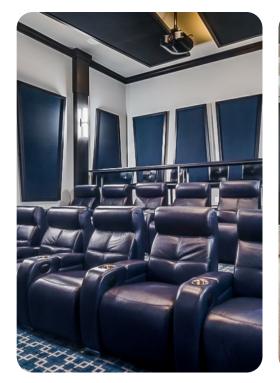

## Home entertainment

- Flat-screen TVs in living area and bedrooms
- Home Gym includes exercise bike, treadmill, elliptical and multiple flat-screen TVs
- Home theater includes large projector screen and cinema style seating
- Game room includes pool table, shuffleboard, basketball shooting game and multiple flat-screen TVs