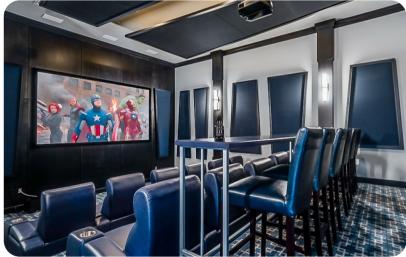

## Home entertainment

- Flat-screen TVs in living area and bedrooms
- Home Gym includes exercise bike, treadmill, elliptical and multiple flat-screen TVs
- Home theater includes large projector screen and cinema style seating
- Game room includes pool table, shuffleboard, basketball shooting game and multiple flat-screen TVs