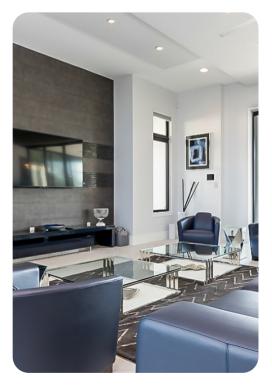

## Living area

- Fully equipped kitchen
- Breakfast bar with seating
- Dining table and chairs
- Living room with flat-screen TV and sofas

## Home entertainment

- Flat-screen TVs in living area and bedrooms
- Home Gym includes exercise bike, treadmill, elliptical and multiple flat-screen TVs
- Home theater includes large projector screen and cinema style seating
- Game room includes pool table, shuffleboard, basketball shooting game and multiple flat-screen TVs