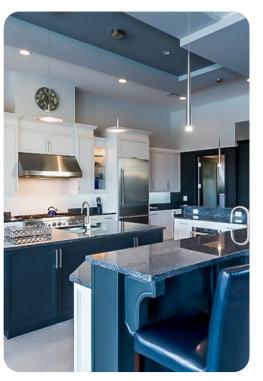

## Living area

- Fully equipped kitchen
- Breakfast bar with seating
- Dining table and chairs
- Living room with flat-screen TV and sofas