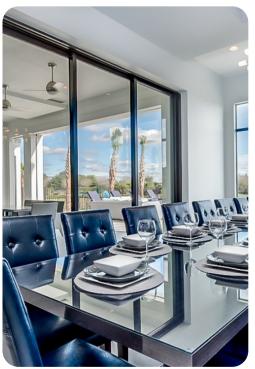

## Living area

- Fully equipped kitchen
- Breakfast bar with seating
- Dining table and chairs
- Living room with flat-screen TV and sofas