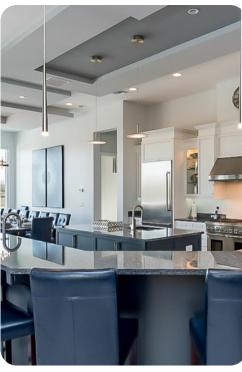

## Living area

- Fully equipped kitchen
- Breakfast bar with seating
- Dining table and chairs
- Living room with flat-screen TV and sofas