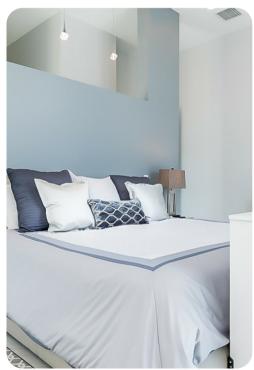

#### **Bedrooms**

#### First floor

- Bedroom 2 King-size bed; en-suite bathroom includes double vanity and walk-in shower
- Bedroom 3 King-size bed; en-suite bathroom includes single vanity and walk-in shower
- Bedroom 4 King-size bed; en-suite bathroom includes single vanity and walk-in shower
- Bedroom 5 2 Queen-size beds; en-suite bathroom includes single vanity and bathtub/shower combination
- Bedroom 6 King-size bed; en-suite bathroom includes single vanity and walk-in shower
- Bedroom 7 King-size bed; en-suite bathroom includes single vanity and walk-in shower
- Bedroom 8 King-size bed; en-suite bathroom includes single vanity and walk-in shower
- Bedroom 9 King-size bed; en-suite bathroom includes single vanity and walk-in shower

#### Second Floor

- Bedroom 10 3 Bunk beds (6 Twin); en-suite bathroom includes double vanity and walk-in shower
- Bedroom 11 2 Bunk beds; (4 Twin); en-suite bathroom includes double vanity and walk-in shower