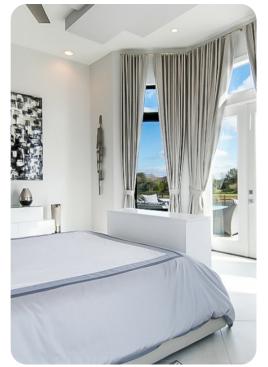

#### **Bedrooms**

#### First floor

- Bedroom 2 King-size bed; en-suite bathroom includes double vanity and walk-in shower
- Bedroom 3 King-size bed; en-suite bathroom includes single vanity and walk-in shower
- Bedroom 4 King-size bed; en-suite bathroom includes single vanity and walk-in shower
- Bedroom 5 2 Queen-size beds; en-suite bathroom includes single vanity and bathtub/shower combination
- Bedroom 6 King-size bed; en-suite bathroom includes single vanity and walk-in shower
- Bedroom 7 King-size bed; en-suite bathroom includes single vanity and walk-in shower
- Bedroom 8 King-size bed; en-suite bathroom includes single vanity and walk-in shower
- Bedroom 9 King-size bed; en-suite bathroom includes single vanity and walk-in shower

#### Second Floor

- Bedroom 10 3 Bunk beds (6 Twin); en-suite bathroom includes double vanity and walk-in shower
- Bedroom 11 2 Bunk beds; (4 Twin); en-suite bathroom includes double vanity and walk-in shower