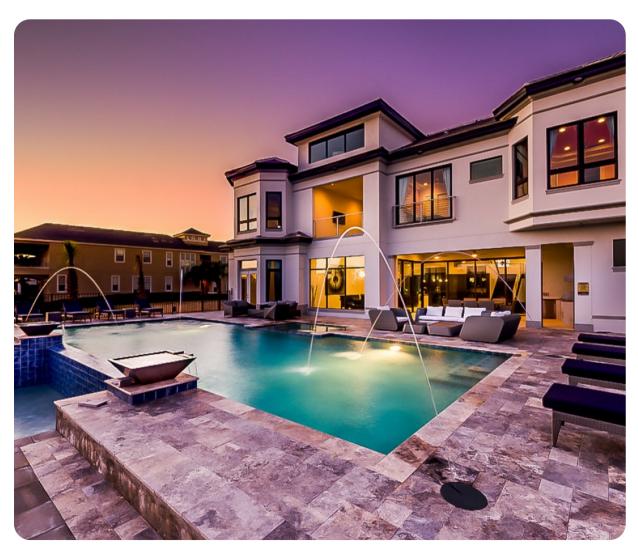

#### Key features

- 11 bedrooms
- 10 bathrooms
- Sleeps 30
- Private pool
- Game room
- Private gym
- Access to resort amenities

## Pool area

- Private pool
- Hot tub (pool heat required)
- Sunloungers
- Covered lanai with table and chairs
- Wet bar
- Outdoor kitchen
- BBQ