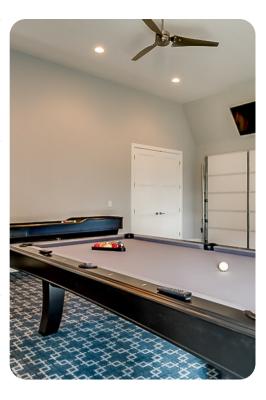

## Home entertainment

- Flat-screen TVs in living area and bedrooms
- Home Gym includes exercise bike, treadmill, elliptical and multiple flat-screen TVs
- Home theater includes large projector screen and cinema style seating
- Game room includes pool table, shuffleboard, basketball shooting game and multiple flat-screen TVs