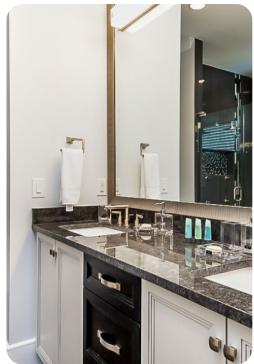

#### Key features

- 11 bedrooms
- 10 bathrooms
- Sleeps 30
- Private pool
- Game room
- Private gym
- Access to resort amenities

#### First floor

- Bedroom 2 King-size bed; en-suite bathroom includes double vanity and walk-in shower
- Bedroom 3 King-size bed; en-suite bathroom includes single vanity and walk-in shower
- Bedroom 4 King-size bed; en-suite bathroom includes single vanity and walk-in shower
- Bedroom 5 2 Queen-size beds; en-suite bathroom includes single vanity and bathtub/shower combination
- Bedroom 6 King-size bed; en-suite bathroom includes single vanity and walk-in shower
- Bedroom 7 King-size bed; en-suite bathroom includes single vanity and walk-in shower
- Bedroom 8 King-size bed; en-suite bathroom includes single vanity and walk-in shower
- Bedroom 9 King-size bed; en-suite bathroom includes single vanity and walk-in shower