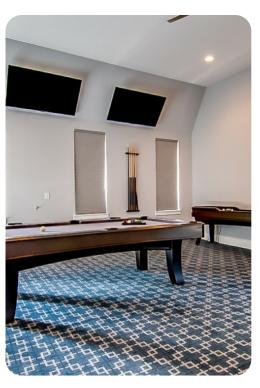

## Home entertainment

- Flat-screen TVs in living area and bedrooms
- Home Gym includes exercise bike, treadmill, elliptical and multiple flat-screen TVs
- Home theater includes large projector screen and cinema style seating
- Game room includes pool table, shuffleboard, basketball shooting game and multiple flat-screen TVs