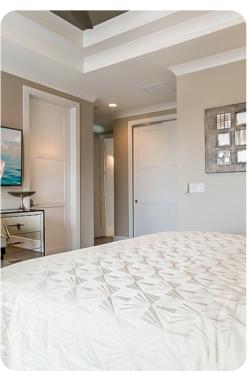

#### **Bedrooms**

#### First floor

- Bedroom 2 King-size bed; en-suite bathroom includes double vanity and walk-in shower
- Bedroom 3 King-size bed; en-suite bathroom includes single vanity and walk-in shower
- Bedroom 4 King-size bed; en-suite bathroom includes single vanity and walk-in shower
- Bedroom 5 2 Queen-size beds; en-suite bathroom includes single vanity and bathtub/shower combination
- Bedroom 6 King-size bed; en-suite bathroom includes single vanity and walk-in shower
- Bedroom 7 King-size bed; en-suite bathroom includes single vanity and walk-in shower
- Bedroom 8 King-size bed; en-suite bathroom includes single vanity and walk-in shower
- Bedroom 9 King-size bed; en-suite bathroom includes single vanity and walk-in shower