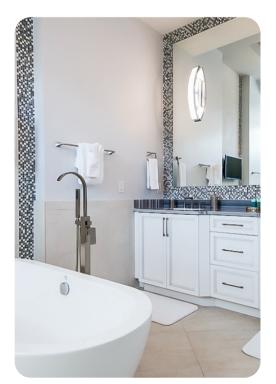

#### Ground floor

 Bedroom 1 - King-size bed; en-suite bathroom includes double vanity, bathtub and walk-in shower. Access to pool lanai

#### First floor

- Bedroom 2 King-size bed; en-suite bathroom includes double vanity and walk-in shower
- Bedroom 3 King-size bed; en-suite bathroom includes single vanity and walk-in shower
- Bedroom 4 King-size bed; en-suite bathroom includes single vanity and walk-in shower
- Bedroom 5 2 Queen-size beds; en-suite bathroom includes single vanity and bathtub/shower combination
- Bedroom 6 King-size bed; en-suite bathroom includes single vanity and walk-in shower
- Bedroom 7 King-size bed; en-suite bathroom includes single vanity and walk-in shower
- Bedroom 8 King-size bed; en-suite bathroom includes single vanity and walk-in shower
- Bedroom 9 King-size bed; en-suite bathroom includes single vanity and walk-in shower