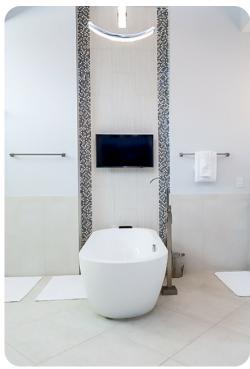

#### Ground floor

 Bedroom 1 - King-size bed; en-suite bathroom includes double vanity, bathtub and walk-in shower. Access to pool lanai

#### First floor

- Bedroom 2 King-size bed; en-suite bathroom includes double vanity and walk-in shower
- Bedroom 3 King-size bed; en-suite bathroom includes single vanity and walk-in shower
- Bedroom 4 King-size bed; en-suite bathroom includes single vanity and walk-in shower
- Bedroom 5 2 Queen-size beds; en-suite bathroom includes single vanity and bathtub/shower combination
- Bedroom 6 King-size bed; en-suite bathroom includes single vanity and walk-in shower
- Bedroom 7 King-size bed; en-suite bathroom includes single vanity and walk-in shower
- Bedroom 8 King-size bed; en-suite bathroom includes single vanity and walk-in shower
- Bedroom 9 King-size bed; en-suite bathroom includes single vanity and walk-in shower