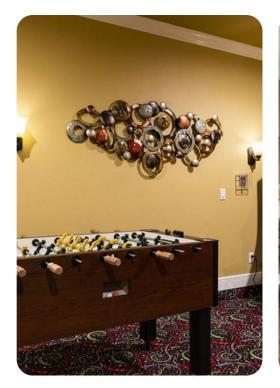

## Home entertainment

- Additional seating area upstairs with chess table and access to private balcony
- Game room with Foosball table and arcade machine
- Home theater with large projector and cinema style seating