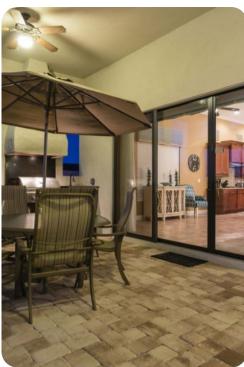

## Living area

- Flatscreen TV
- Open plan living area
- Fully equipped kitchen
- Breakfast bar with stools
- Formal dining table with seating
- Work station

Reunion Resort 150 | Page 2 of 8

## Pool area

- Pool
- Spillover tub
- Sunloungers
- Covered lanai with table and chairs
- Outdoor kitchen