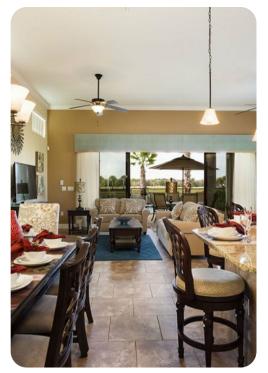

## Living area

- Flatscreen TV
- Open plan living area
- Fully equipped kitchen
- Breakfast bar with stools
- Formal dining table with seating
- Work station

Reunion Resort 150 | Page 2 of 8