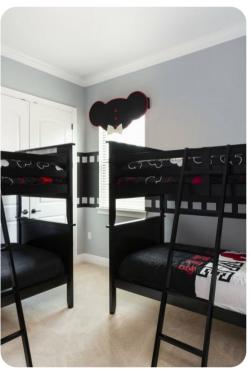

#### First floor

- Bedroom 2 King-size bed; en-suite bathroom includes single vanity and walk-in shower
- Bedroom 3 King-size bed; en-suite bathroom includes single vanity and bathtub/shower combination
- Bedroom 4 Queen-size bed; en-suite bathroom includes single vanity and bathtub/shower combination
- Bedroom 5 2 bunk beds (twin,twin); adjacent bathroom includes single vanity and bathtub/shower combination