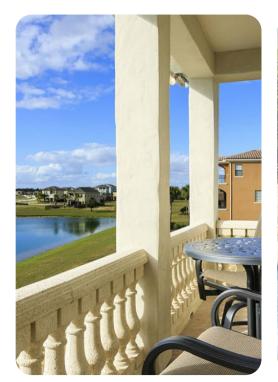

## Home entertainment

- Additional seating area upstairs with chess table and access to private balcony
- Game room with Foosball table and arcade machine
- Home theater with large projector and cinema style seating