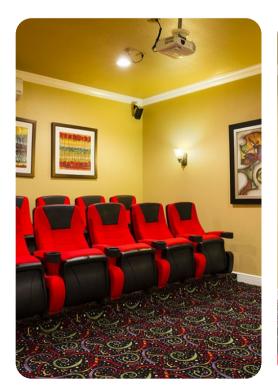

## Home entertainment

- Additional seating area upstairs with chess table and access to private balcony
- Game room with Foosball table and arcade machine
- Home theater with large projector and cinema style seating