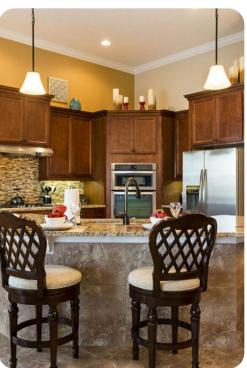

## Living area

- Flatscreen TV
- Open plan living area
- Fully equipped kitchen
- Breakfast bar with stools
- Formal dining table with seating
- Work station

Reunion Resort 150 | Page 2 of 8