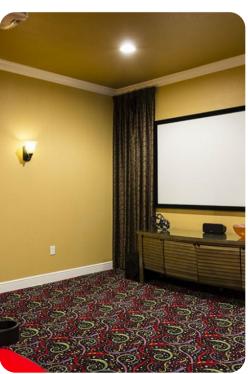

## Home entertainment

- Additional seating area upstairs with chess table and access to private balcony
- Game room with Foosball table and arcade machine
- Home theater with large projector and cinema style seating