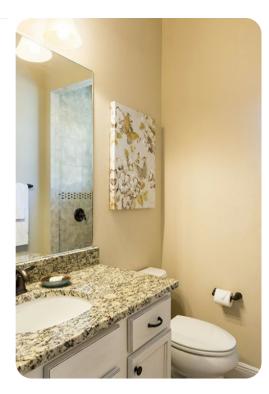

#### Ground floor

 Bedroom 1 - King-size bed; en-suite bathroom includes double vanity bathroom and walk-in shower

#### First floor

- Bedroom 2 King-size bed; en-suite bathroom includes single vanity and walk-in shower
- Bedroom 3 King-size bed; en-suite bathroom includes single vanity and bathtub/shower combination
- Bedroom 4 Queen-size bed; en-suite bathroom includes single vanity and bathtub/shower combination
- Bedroom 5 2 bunk beds (twin,twin); adjacent bathroom includes single vanity and bathtub/shower combination