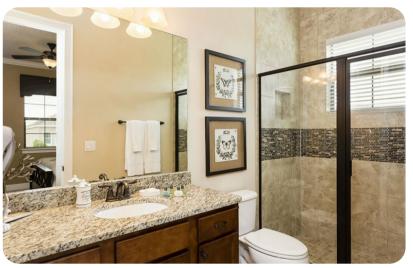

#### Ground floor

 Bedroom 1 - King-size bed; en-suite bathroom includes double vanity bathroom and walk-in shower

#### First floor

- Bedroom 2 King-size bed; en-suite bathroom includes single vanity and walk-in shower
- Bedroom 3 King-size bed; en-suite bathroom includes single vanity and bathtub/shower combination
- Bedroom 4 Queen-size bed; en-suite bathroom includes single vanity and bathtub/shower combination
- Bedroom 5 2 bunk beds (twin,twin); adjacent bathroom includes single vanity and bathtub/shower combination