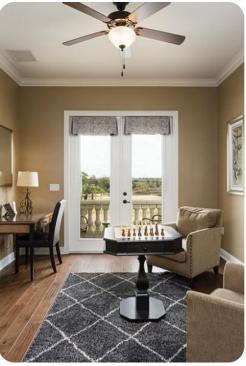

## Home entertainment

- Additional seating area upstairs with chess table and access to private balcony
- Game room with Foosball table and arcade machine
- Home theater with large projector and cinema style seating