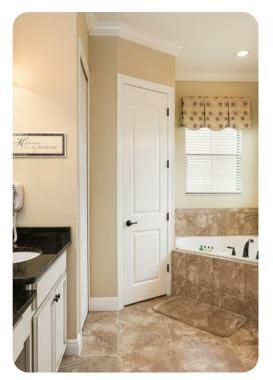

#### Ground floor

 Bedroom 1 - King-size bed; en-suite bathroom includes double vanity bathroom and walk-in shower

#### First floor

- Bedroom 2 King-size bed; en-suite bathroom includes single vanity and walk-in shower
- Bedroom 3 King-size bed; en-suite bathroom includes single vanity and bathtub/shower combination
- Bedroom 4 Queen-size bed; en-suite bathroom includes single vanity and bathtub/shower combination
- Bedroom 5 2 bunk beds (twin,twin); adjacent bathroom includes single vanity and bathtub/shower combination