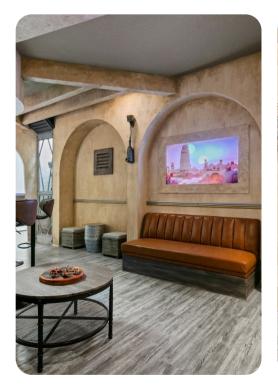

#### Home entertainment

- SMART TVs throughout the house
- Game room includes a host of arcade games, Playstaion and bar area
- Home theater has cinema-style seating and a large projector screen
- Secret kids play room