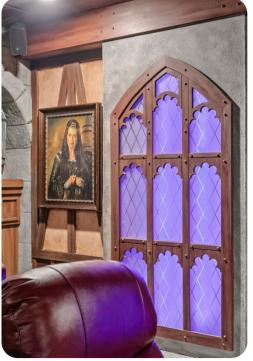

#### Home entertainment

- SMART TVs throughout the house
- Game room includes a host of arcade games, Playstaion and bar area
- Home theater has cinema-style seating and a large projector screen
- Secret kids play room