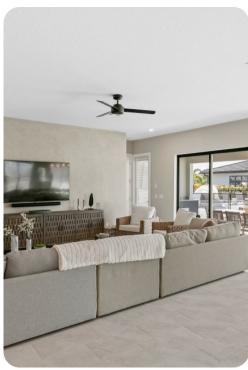

# Living area

- Open-plan living area
- Fully equipped kitchen
- Breakfast bar with seating
- Dining table and chairs
- Tastefully furnished living room with SMART TV and comfortable sofas

Reunion Resort 1450 | Page 2 of 8