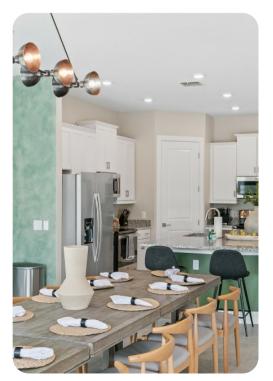

# Living area

- Open-plan living area
- Fully equipped kitchen
- Breakfast bar with seating
- Dining table and chairs
- Tastefully furnished living room with SMART TV and comfortable sofas

Reunion Resort 1450 | Page 2 of 8