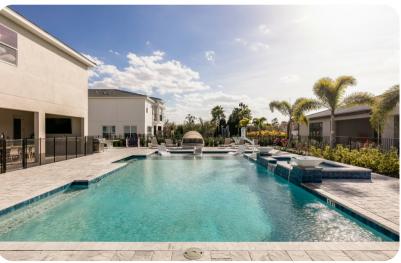

# Pool area

- West facing private pool
- Hot tub (pool heat required)
- Outdoor kitchen
- Lounge area with seating and SMART TV
- Sunloungers
- Day beds
- Love seat
- Outdoor dining