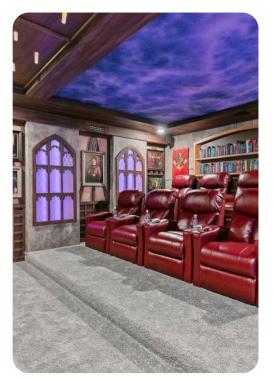

#### Home entertainment

- SMART TVs throughout the house
- Game room includes a host of arcade games, Playstaion and bar area
- Home theater has cinema-style seating and a large projector screen
- Secret kids play room