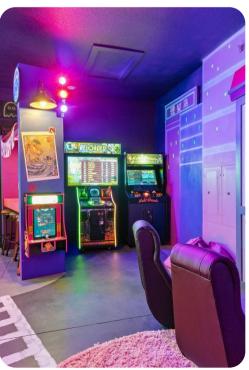

#### Home entertainment

- SMART TVs throughout the house
- Game room includes a host of arcade games, Playstaion and bar area
- Home theater has cinema-style seating and a large projector screen
- Secret kids play room