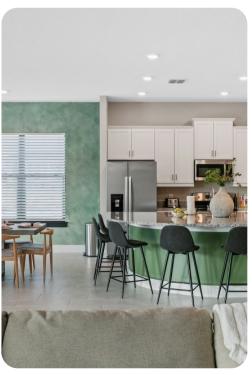

# Living area

- Open-plan living area
- Fully equipped kitchen
- Breakfast bar with seating
- Dining table and chairs
- Tastefully furnished living room with SMART TV and comfortable sofas

Reunion Resort 1450 | Page 2 of 8