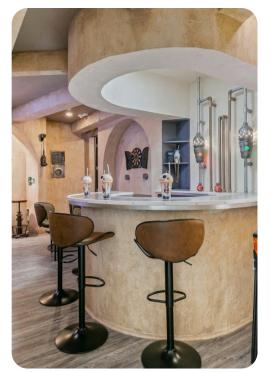

#### Home entertainment

- SMART TVs throughout the house
- Game room includes a host of arcade games, Playstaion and bar area
- Home theater has cinema-style seating and a large projector screen
- Secret kids play room