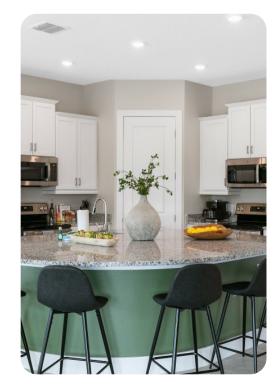

# Living area

- Open-plan living area
- Fully equipped kitchen
- Breakfast bar with seating
- Dining table and chairs
- Tastefully furnished living room with SMART TV and comfortable sofas

Reunion Resort 1450 | Page 2 of 8