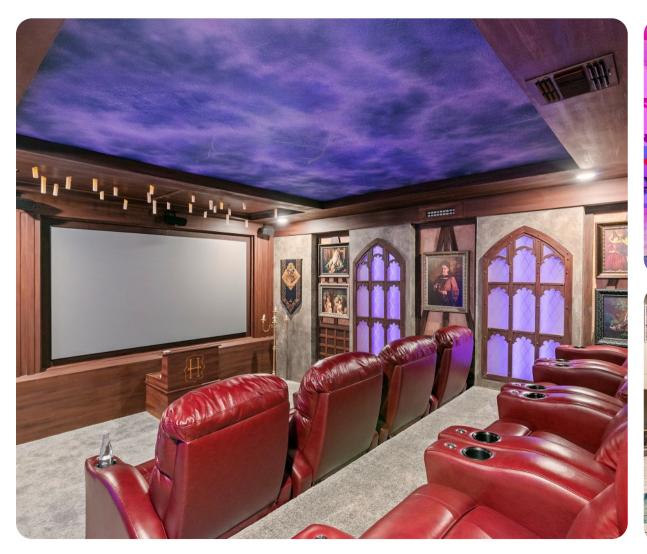

#### Home entertainment

- SMART TVs throughout the house
- Game room includes a host of arcade games, Playstaion and bar area
- Home theater has cinema-style seating and a large projector screen
- Secret kids play room