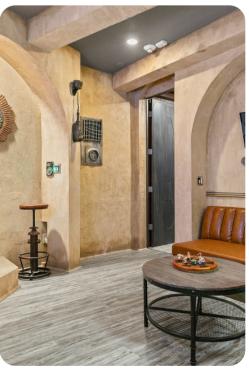

#### Home entertainment

- SMART TVs throughout the house
- Game room includes a host of arcade games, Playstaion and bar area
- Home theater has cinema-style seating and a large projector screen
- Secret kids play room