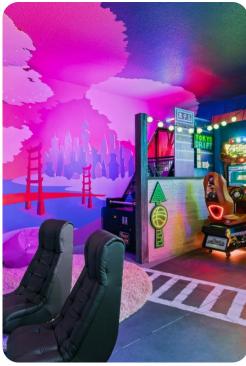

#### Home entertainment

- SMART TVs throughout the house
- Game room includes a host of arcade games, Playstaion and bar area
- Home theater has cinema-style seating and a large projector screen
- Secret kids play room