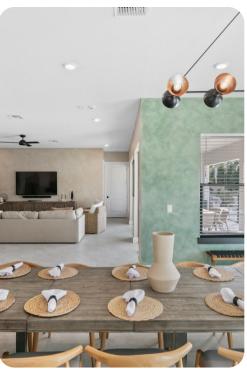

# Living area

- Open-plan living area
- Fully equipped kitchen
- Breakfast bar with seating
- Dining table and chairs
- Tastefully furnished living room with SMART TV and comfortable sofas

Reunion Resort 1450 | Page 2 of 8