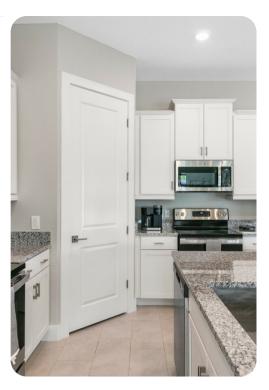

# Living area

- Open-plan living area
- Fully equipped kitchen
- Breakfast bar with seating
- Dining table and chairs
- Tastefully furnished living room with SMART TV and comfortable sofas

Reunion Resort 1450 | Page 2 of 8