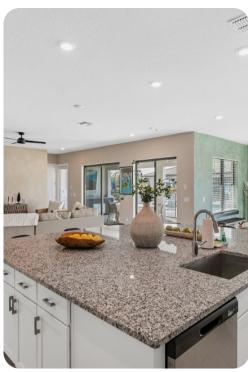

# Living area

- Open-plan living area
- Fully equipped kitchen
- Breakfast bar with seating
- Dining table and chairs
- Tastefully furnished living room with SMART TV and comfortable sofas

Reunion Resort 1450 | Page 2 of 8