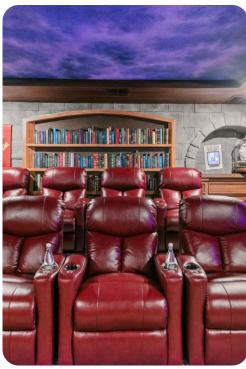

#### Home entertainment

- SMART TVs throughout the house
- Game room includes a host of arcade games, Playstaion and bar area
- Home theater has cinema-style seating and a large projector screen
- Secret kids play room