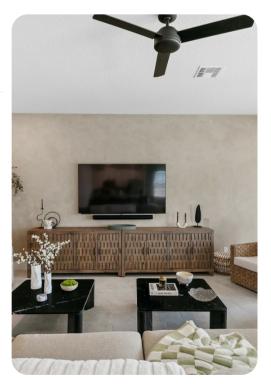

# Living area

- Open-plan living area
- Fully equipped kitchen
- Breakfast bar with seating
- Dining table and chairs
- Tastefully furnished living room with SMART TV and comfortable sofas

Reunion Resort 1450 | Page 2 of 8