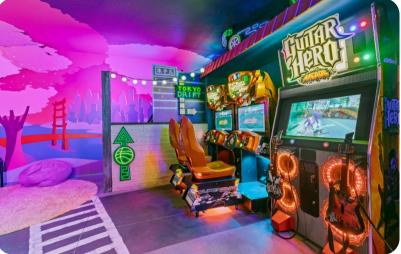

#### Home entertainment

- SMART TVs throughout the house
- Game room includes a host of arcade games, Playstaion and bar area
- Home theater has cinema-style seating and a large projector screen
- Secret kids play room