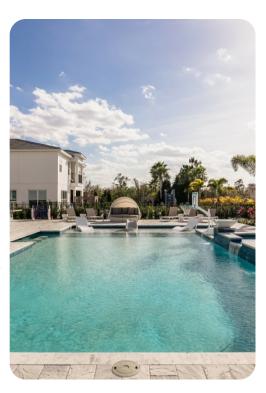

# Pool area

- West facing private pool
- Hot tub (pool heat required)
- Outdoor kitchen
- Lounge area with seating and SMART TV
- Sunloungers
- Day beds
- Love seat
- Outdoor dining