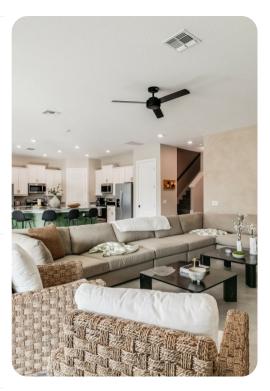

# Living area

- Open-plan living area
- Fully equipped kitchen
- Breakfast bar with seating
- Dining table and chairs
- Tastefully furnished living room with SMART TV and comfortable sofas

Reunion Resort 1450 | Page 2 of 8