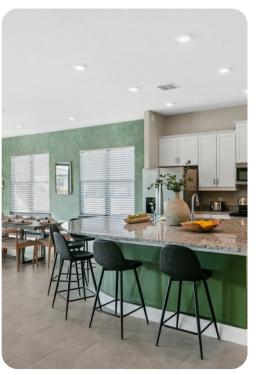

# Living area

- Open-plan living area
- Fully equipped kitchen
- Breakfast bar with seating
- Dining table and chairs
- Tastefully furnished living room with SMART TV and comfortable sofas

Reunion Resort 1450 | Page 2 of 8