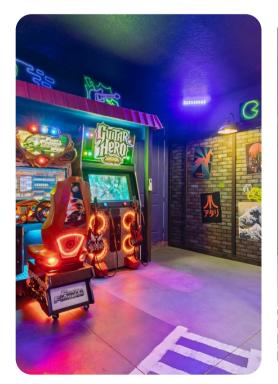

#### Home entertainment

- SMART TVs throughout the house
- Game room includes a host of arcade games, Playstaion and bar area
- Home theater has cinema-style seating and a large projector screen
- Secret kids play room