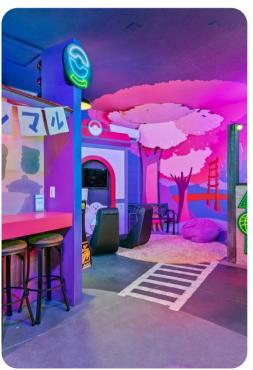

#### Home entertainment

- SMART TVs throughout the house
- Game room includes a host of arcade games, Playstaion and bar area
- Home theater has cinema-style seating and a large projector screen
- Secret kids play room