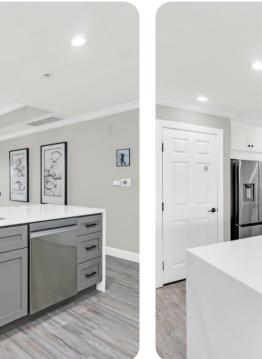

### Living area

- Open-plan living area
- Fully equipped kitchen
- Dining table and chairs
- Tastefully furnished living room with flat-screen TV and comfortable sofas
- Private balcony

Home entertainment