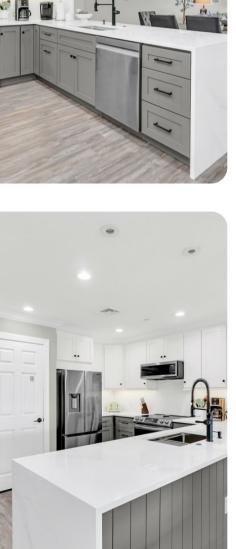

### Living area

- Open-plan living area
- Fully equipped kitchen
- Dining table and chairs
- Tastefully furnished living room with flat-screen TV and comfortable sofas
- Private balcony

Home entertainment