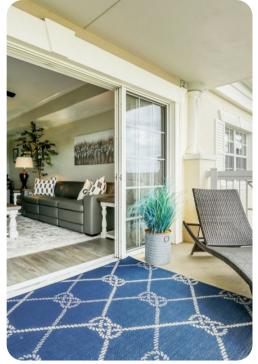

### Living area

- Open-plan living area
- Fully equipped kitchen
- Dining table and chairs
- Tastefully furnished living room with flat-screen TV and comfortable sofas
- Private balcony

Home entertainment