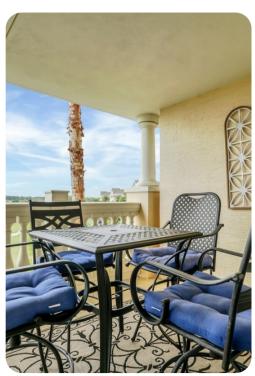

### Living area

- Open-plan living area
- Fully equipped kitchen
- Dining table and chairs
- Tastefully furnished living room with flat-screen TV and comfortable sofas
- Private balcony

Home entertainment