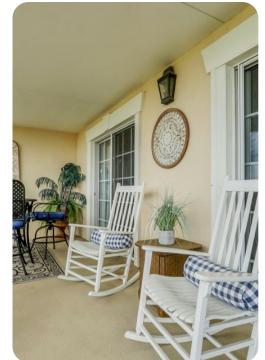

### Living area

- Open-plan living area
- Fully equipped kitchen
- Dining table and chairs
- Tastefully furnished living room with flat-screen TV and comfortable sofas
- Private balcony

Home entertainment