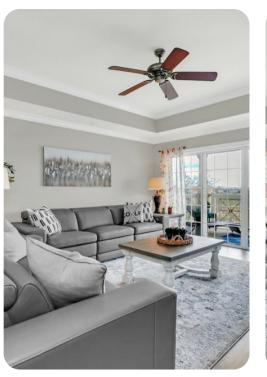

### Living area

- Open-plan living area
- Fully equipped kitchen
- Dining table and chairs
- Tastefully furnished living room with flat-screen TV and comfortable sofas
- Private balcony

Home entertainment