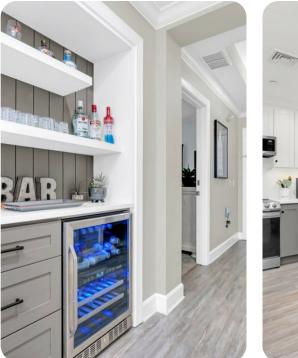

### Living area

- Open-plan living area
- Fully equipped kitchen
- Dining table and chairs
- Tastefully furnished living room with flat-screen TV and comfortable sofas
- Private balcony

Home entertainment