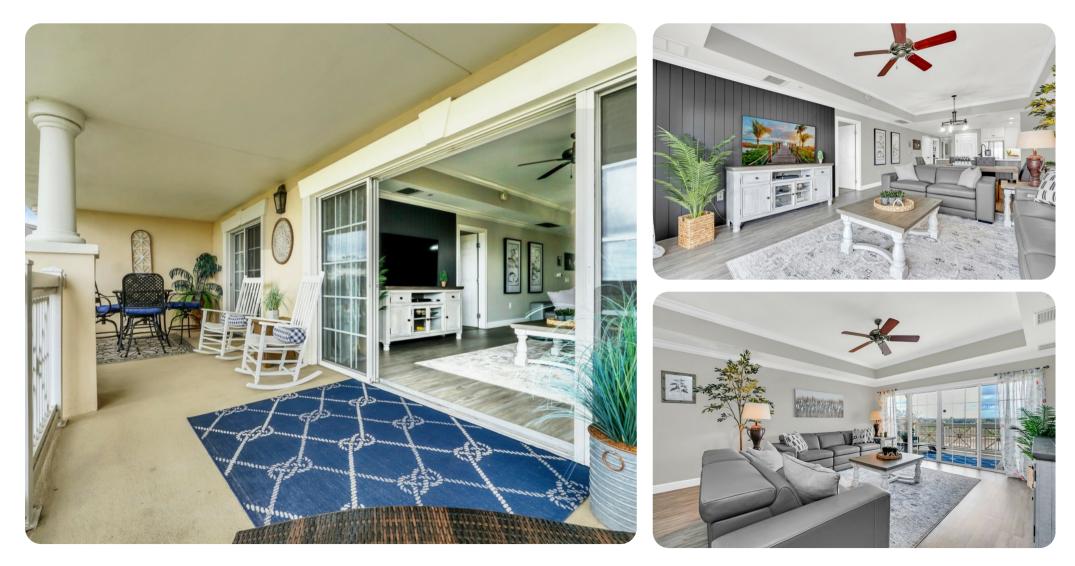

### Living area

- Open-plan living area
- Fully equipped kitchen
- Dining table and chairs
- Tastefully furnished living room with flat-screen TV and comfortable sofas
- Private balcony

Home entertainment

• Flat-screen TVs in living area and all bedrooms