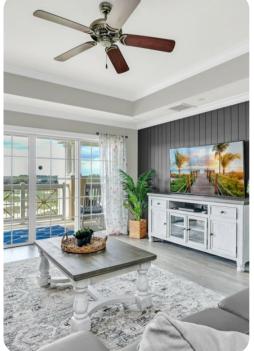

### Living area

- Open-plan living area
- Fully equipped kitchen
- Dining table and chairs
- Tastefully furnished living room with flat-screen TV and comfortable sofas
- Private balcony

Home entertainment

• Flat-screen TVs in living area and all bedrooms