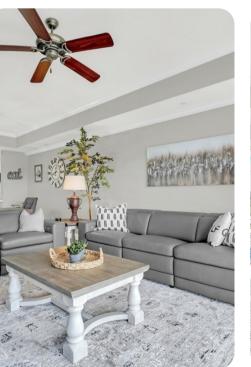

### Living area

- Open-plan living area
- Fully equipped kitchen
- Dining table and chairs
- Tastefully furnished living room with flat-screen TV and comfortable sofas
- Private balcony

Home entertainment