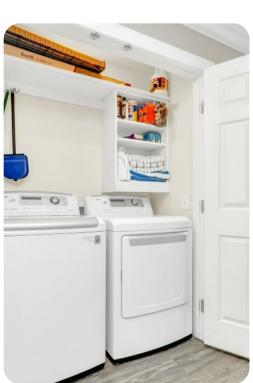

Bedroom 2 King-size bed
- Bedroom 3 2 Twin beds

### Living area

- Open-plan living area
- Fully equipped kitchen
- Dining table and chairs
- Tastefully furnished living room with flat-screen TV and comfortable sofas
- Private balcony

Home entertainment

• Flat-screen TVs in living area and all bedrooms









## Reunion Resort 1356 | Page 2 of 8

## General

- Air conditioning throughout
- Complimentary wifi
- Bedding and towels included
- Private parking

### Laundry facilities

- Washer and dryer
- Iron and ironing board

## Children's equipment available for hire

- Crib
- Stroller
- High chair
- Pack and play







# Reunion Resort 1356 | Page 3 of 8









Reunion Resort 1356 | Page 4 of 8









Reunion Resort 1356 | Page 5 of 8



Reunion Resort 1356 | Page 6 of 8









Reunion Resort 1356 | Page 7 of 8









Reunion Resort 1356 | Page 8 of 8