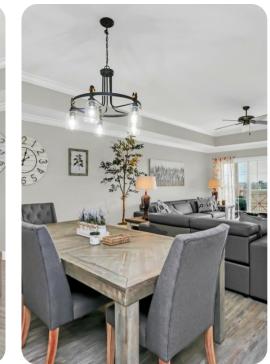

### Living area

- Open-plan living area
- Fully equipped kitchen
- Dining table and chairs
- Tastefully furnished living room with flat-screen TV and comfortable sofas
- Private balcony

Home entertainment