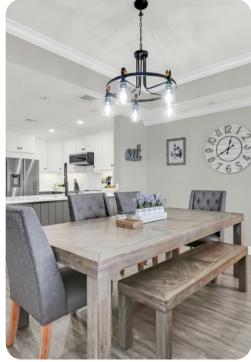

### Living area

- Open-plan living area
- Fully equipped kitchen
- Dining table and chairs
- Tastefully furnished living room with flat-screen TV and comfortable sofas
- Private balcony

Home entertainment