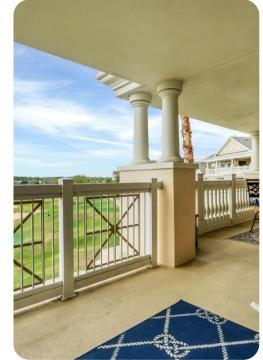

### Living area

- Open-plan living area
- Fully equipped kitchen
- Dining table and chairs
- Tastefully furnished living room with flat-screen TV and comfortable sofas
- Private balcony

Home entertainment