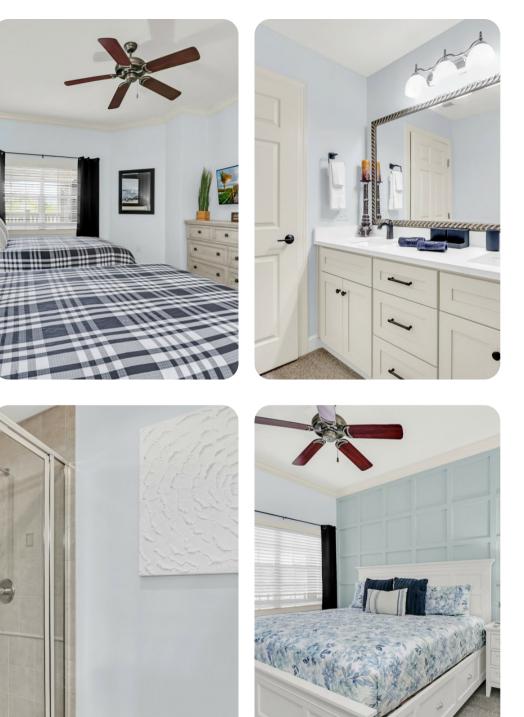

#### Bedrooms

- Bedroom 1 King-size bed
- Bedroom 2 King-size bed
- Bedroom 3 2 Twin beds

### Living area

- Open-plan living area
- Fully equipped kitchen
- Dining table and chairs
- Tastefully furnished living room with flat-screen TV and comfortable sofas
- Private balcony

Home entertainment