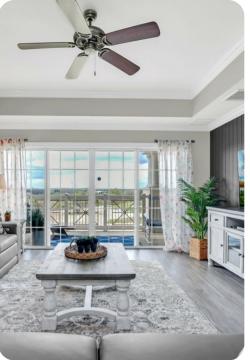

### Living area

- Open-plan living area
- Fully equipped kitchen
- Dining table and chairs
- Tastefully furnished living room with flat-screen TV and comfortable sofas
- Private balcony

Home entertainment