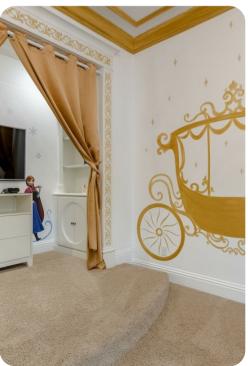

## Bedrooms

- Bedroom 1 King-size bed
- Bedroom 2 King-size bed
- Bedroom 3 King-size bed
- Bedroom 4 King-size bed
- Bedroom 5 King-size bed
- Bedroom 6 King-size bed
- Bedroom 7 Themed bedroom with 2 Bunk beds (4 Twin)
- Bedroom 8 Themed bedroom with 2 Bunk beds (4 Double)

#### Home entertainment

- Flat-screen TVs in living area and all bedrooms
- Game room with pool table, foosball table, flat-screen TVs, gaming console and multi-video arcade
- Home theater includes projector screen, cinema-style seating and wet bar