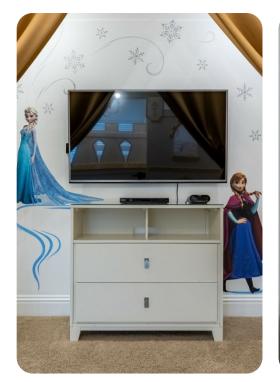

## Bedrooms

- Bedroom 1 King-size bed
- Bedroom 2 King-size bed
- Bedroom 3 King-size bed
- Bedroom 4 King-size bed
- Bedroom 5 King-size bed
- Bedroom 6 King-size bed
- Bedroom 7 Themed bedroom with 2 Bunk beds (4 Twin)
- Bedroom 8 Themed bedroom with 2 Bunk beds (4 Double)

#### Home entertainment

- Flat-screen TVs in living area and all bedrooms
- Game room with pool table, foosball table, flat-screen TVs, gaming console and multi-video arcade
- Home theater includes projector screen, cinema-style seating and wet bar