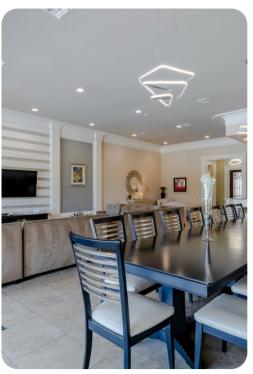

# Living area

- Open-plan living area
- Fully equipped kitchen
- Breakfast bar with seating
- Dining table and chairs
- Tastefully furnished living room with flat-screen TV and comfortable L-shaped sofas