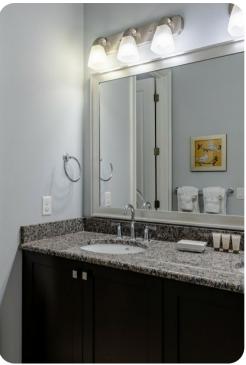

# Living area

- Open-plan living area
- Fully equipped kitchen
- Breakfast bar with seating
- Dining table and chairs
- Tastefully furnished living room with flat-screen TV and comfortable L-shaped sofas