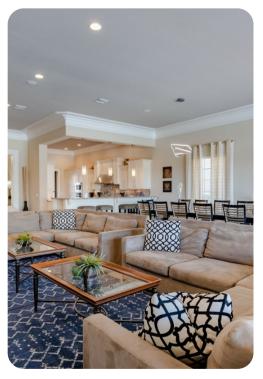

# Living area

- Open-plan living area
- Fully equipped kitchen
- Breakfast bar with seating
- Dining table and chairs
- Tastefully furnished living room with flat-screen TV and comfortable L-shaped sofas