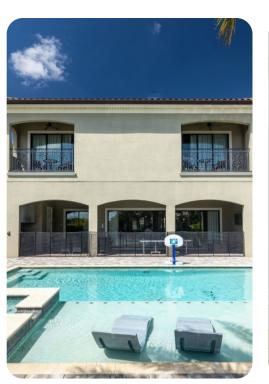

# Pool area

- Private pool
- Hot tub (pool heat required)
- Kids fountain
- Sunloungers
- Private balcony
- Pool sunloungers
- Outdoor kitchen
- BBQ
- Covered lanai with table and chairs
- Outdoor lounge area
- Table tennis
- Private courtyard