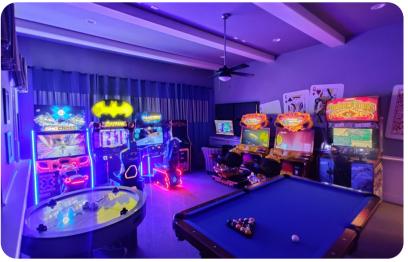

#### Home entertainment

- Flat-screen TVs in living area and all bedrooms
- Game room with pool table, foosball table, flat-screen TVs, gaming console and multi-video arcade
- Home theater includes projector screen, cinema-style seating and wet bar