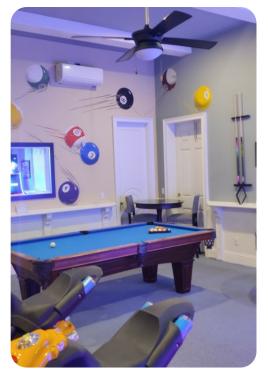

#### Home entertainment

- Flat-screen TVs in living area and all bedrooms
- Game room with pool table, foosball table, flat-screen TVs, gaming console and multi-video arcade
- Home theater includes projector screen, cinema-style seating and wet bar