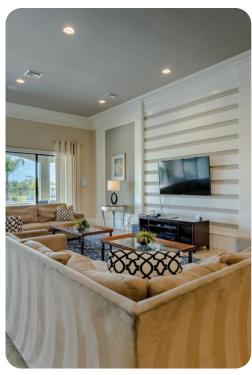

# Living area

- Open-plan living area
- Fully equipped kitchen
- Breakfast bar with seating
- Dining table and chairs
- Tastefully furnished living room with flat-screen TV and comfortable L-shaped sofas