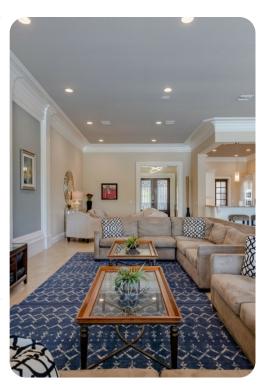

# Living area

- Open-plan living area
- Fully equipped kitchen
- Breakfast bar with seating
- Dining table and chairs
- Tastefully furnished living room with flat-screen TV and comfortable L-shaped sofas