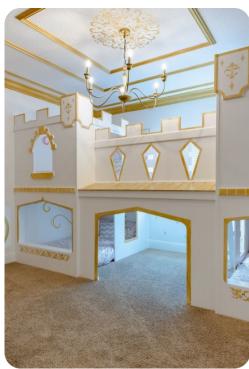

## Bedrooms

- Bedroom 1 King-size bed
- Bedroom 2 King-size bed
- Bedroom 3 King-size bed
- Bedroom 4 King-size bed
- Bedroom 5 King-size bed
- Bedroom 6 King-size bed
- Bedroom 7 Themed bedroom with 2 Bunk beds (4 Twin)
- Bedroom 8 Themed bedroom with 2 Bunk beds (4 Double)

## Key features

- 8 Bedrooms
- 8 Bathrooms
- Sleeps 20
- Private pool
- Hot tub
- Outdoor kitchen
- BBQ
- Table tennis
- Game room
- Pool table
- Home theater
- Themed bedrooms
- Private balcony
- Access to resort amenities
- Reunion Resort membership