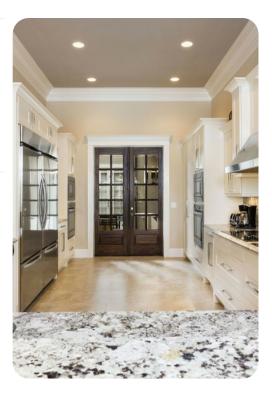

# Living area

- Open-plan living area
- Fully equipped kitchen
- Breakfast bar with seating
- Dining table and chairs
- Tastefully furnished living room with flat-screen TV and comfortable L-shaped sofas