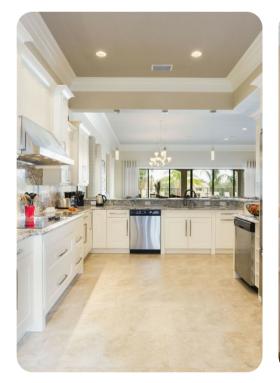

# Living area

- Open-plan living area
- Fully equipped kitchen
- Breakfast bar with seating
- Dining table and chairs
- Tastefully furnished living room with flat-screen TV and comfortable L-shaped sofas