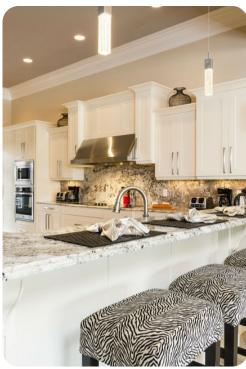

# Living area

- Open-plan living area
- Fully equipped kitchen
- Breakfast bar with seating
- Dining table and chairs
- Tastefully furnished living room with flat-screen TV and comfortable L-shaped sofas