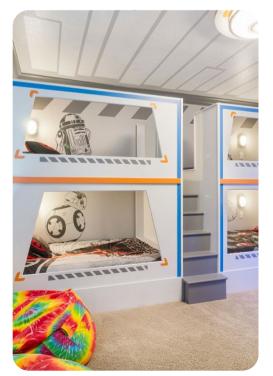

## Bedrooms

- Bedroom 1 King-size bed
- Bedroom 2 King-size bed
- Bedroom 3 King-size bed
- Bedroom 4 King-size bed
- Bedroom 5 King-size bed
- Bedroom 6 King-size bed
- Bedroom 7 Themed bedroom with 2 Bunk beds (4 Twin)
- Bedroom 8 Themed bedroom with 2 Bunk beds (4 Double)