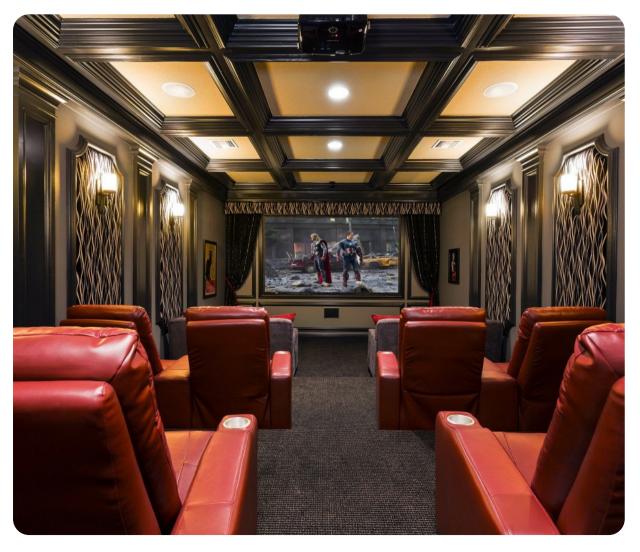

#### Home entertainment

- Flat-screen TVs in living area and all bedrooms
- Game room with pool table, foosball table, flat-screen TVs, gaming console and multi-video arcade
- Home theater includes projector screen, cinema-style seating and wet bar