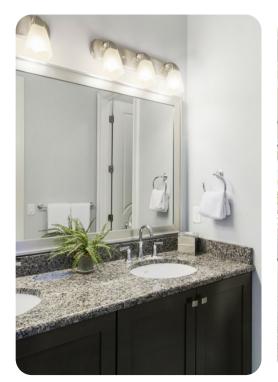

# Living area

- Open-plan living area
- Fully equipped kitchen
- Breakfast bar with seating
- Dining table and chairs
- Tastefully furnished living room with flat-screen TV and comfortable L-shaped sofas