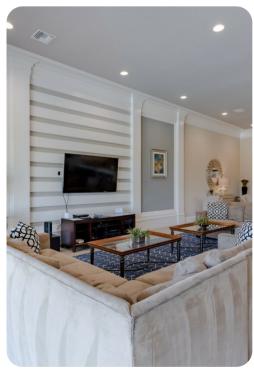

# Living area

- Open-plan living area
- Fully equipped kitchen
- Breakfast bar with seating
- Dining table and chairs
- Tastefully furnished living room with flat-screen TV and comfortable L-shaped sofas

#### Home entertainment

- Flat-screen TVs in living area and all bedrooms
- Game room with pool table, foosball table, flat-screen TVs, gaming console and multi-video arcade
- Home theater includes projector screen, cinema-style seating and wet bar