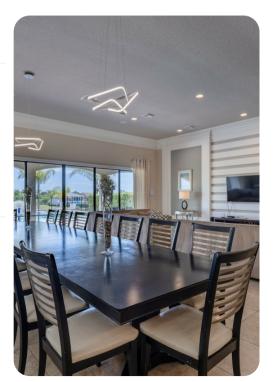

# Living area

- Open-plan living area
- Fully equipped kitchen
- Breakfast bar with seating
- Dining table and chairs
- Tastefully furnished living room with flat-screen TV and comfortable L-shaped sofas