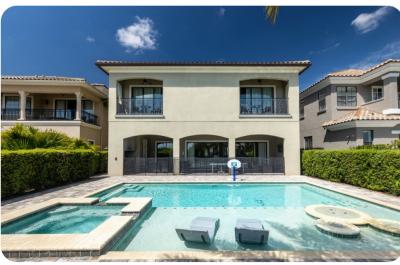

# Pool area

- Private pool
- Hot tub (pool heat required)
- Kids fountain
- Sunloungers
- Private balcony
- Pool sunloungers
- Outdoor kitchen
- BBQ
- Covered lanai with table and chairs
- Outdoor lounge area
- Table tennis
- Private courtyard