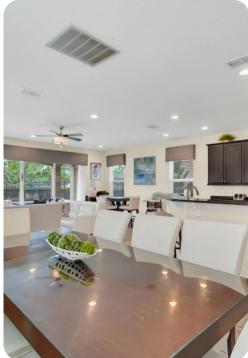

### Living area

- Open-plan living area
- Fully equipped kitchen
- Breakfast bar with seating
- Dining table and chairs
- Tastefully furnished living room with flat-screen TV and comfortable sofas

Reunion Resort 1120 | Page 2 of 8