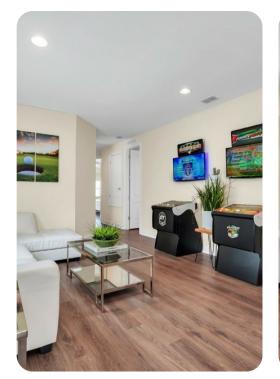

#### Home entertainment

- Flat-screen TVs in living area and all bedrooms
- Upstairs loft area with arcade games, flat-screen TVs and sofa
- Home theater includes large projector screen, cinema-style seating, Apple TV, games consoles and arcade game machine