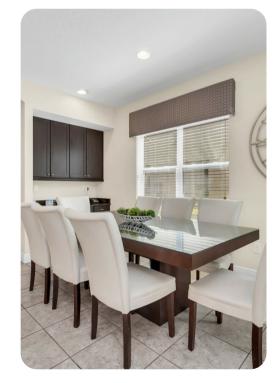

### Living area

- Open-plan living area
- Fully equipped kitchen
- Breakfast bar with seating
- Dining table and chairs
- Tastefully furnished living room with flat-screen TV and comfortable sofas

Reunion Resort 1120 | Page 2 of 8