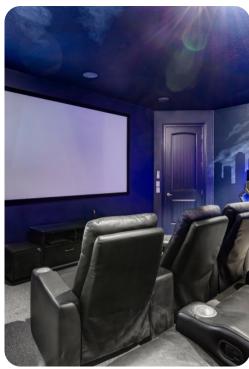

#### Home entertainment

- Flat-screen TVs in living area and all bedrooms
- Upstairs loft area with arcade games, flat-screen TVs and sofa
- Home theater includes large projector screen, cinema-style seating, Apple TV, games consoles and arcade game machine