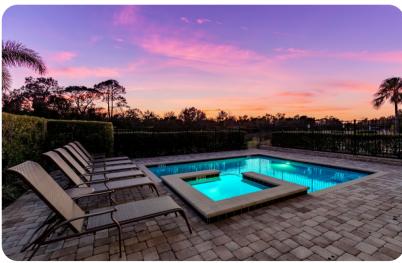

#### Key features

- 6 bedrooms
- 5 bathrooms
- Sleeps 14
- Private pool
- Hot tub
- Private balcony
- Home Theater
- Themed bedroom
- Access to resort amenities

### Pool area

- Private pool
- Hot tub
- Sunloungers
- Covered lanai with table and chairs