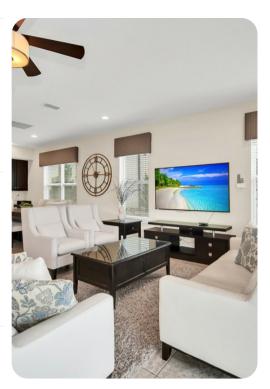

### Living area

- Open-plan living area
- Fully equipped kitchen
- Breakfast bar with seating
- Dining table and chairs
- Tastefully furnished living room with flat-screen TV and comfortable sofas

Reunion Resort 1120 | Page 2 of 8

#### Home entertainment

- Flat-screen TVs in living area and all bedrooms
- Upstairs loft area with arcade games, flat-screen TVs and sofa
- Home theater includes large projector screen, cinema-style seating, Apple TV, games consoles and arcade game machine