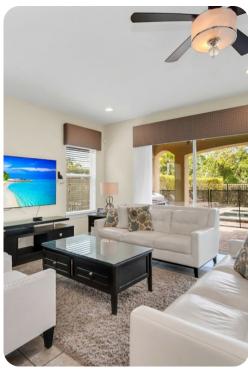

### Living area

- Open-plan living area
- Fully equipped kitchen
- Breakfast bar with seating
- Dining table and chairs
- Tastefully furnished living room with flat-screen TV and comfortable sofas

Reunion Resort 1120 | Page 2 of 8