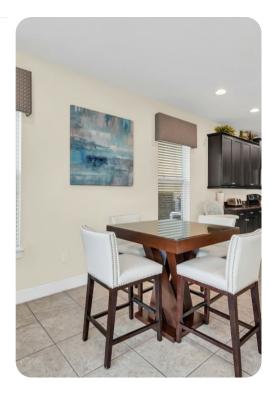

### Living area

- Open-plan living area
- Fully equipped kitchen
- Breakfast bar with seating
- Dining table and chairs
- Tastefully furnished living room with flat-screen TV and comfortable sofas

Reunion Resort 1120 | Page 2 of 8