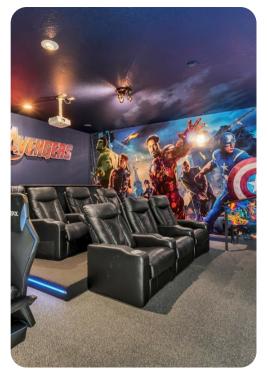

#### Home entertainment

- Flat-screen TVs in living area and all bedrooms
- Upstairs loft area with arcade games, flat-screen TVs and sofa
- Home theater includes large projector screen, cinema-style seating, Apple TV, games consoles and arcade game machine