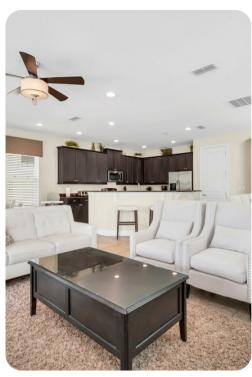

### Living area

- Open-plan living area
- Fully equipped kitchen
- Breakfast bar with seating
- Dining table and chairs
- Tastefully furnished living room with flat-screen TV and comfortable sofas

Reunion Resort 1120 | Page 2 of 8