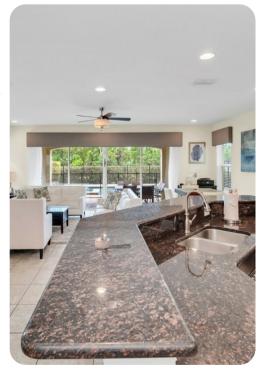

### Living area

- Open-plan living area
- Fully equipped kitchen
- Breakfast bar with seating
- Dining table and chairs
- Tastefully furnished living room with flat-screen TV and comfortable sofas

Reunion Resort 1120 | Page 2 of 8