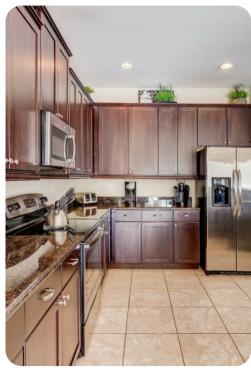

### Living area

- Open-plan living area
- Fully equipped kitchen
- Breakfast bar with seating
- Dining table and chairs
- Tastefully furnished living room with flat-screen TV and comfortable sofas

Reunion Resort 1120 | Page 2 of 8