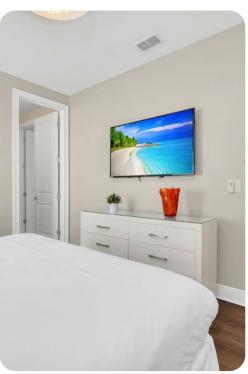

#### Home entertainment

- Flat-screen TVs in living area and all bedrooms
- Upstairs loft area with arcade games, flat-screen TVs and sofa
- Home theater includes large projector screen, cinema-style seating, Apple TV, games consoles and arcade game machine