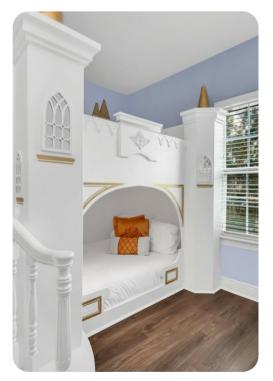

#### Bedrooms

- Bedroom 1 King-size bed
- Bedroom 2 King-size bed
- Bedroom 3 King-size bed
- Bedroom 4 Queen-size bed
- Bedroom 5 Themed bedroom with 2 Bunk beds (4 Double)
- Bedroom 6 Themed bedroom with Bunk bed (Twin/Double)