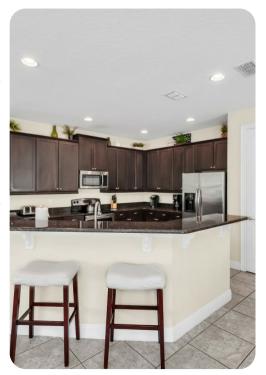

### Living area

- Open-plan living area
- Fully equipped kitchen
- Breakfast bar with seating
- Dining table and chairs
- Tastefully furnished living room with flat-screen TV and comfortable sofas

Reunion Resort 1120 | Page 2 of 8