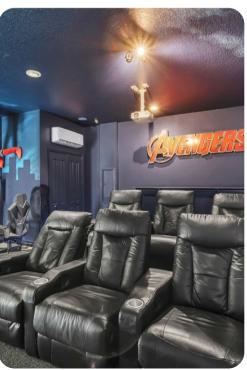

#### Home entertainment

- Flat-screen TVs in living area and all bedrooms
- Upstairs loft area with arcade games, flat-screen TVs and sofa
- Home theater includes large projector screen, cinema-style seating, Apple TV, games consoles and arcade game machine