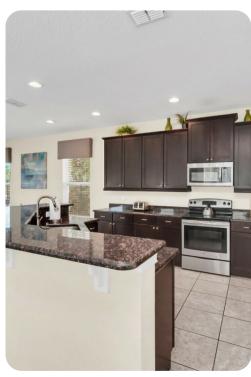

### Living area

- Open-plan living area
- Fully equipped kitchen
- Breakfast bar with seating
- Dining table and chairs
- Tastefully furnished living room with flat-screen TV and comfortable sofas

Reunion Resort 1120 | Page 2 of 8