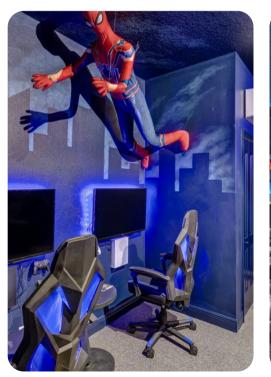

#### Bedrooms

- Bedroom 1 King-size bed
- Bedroom 2 King-size bed
- Bedroom 3 King-size bed
- Bedroom 4 Queen-size bed
- Bedroom 5 Themed bedroom with 2 Bunk beds (4 Double)
- Bedroom 6 Themed bedroom with Bunk bed (Twin/Double)