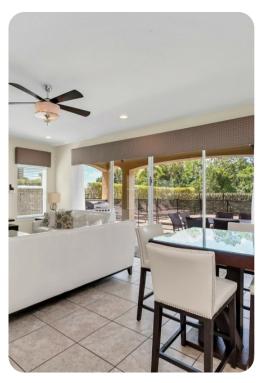

### Living area

- Open-plan living area
- Fully equipped kitchen
- Breakfast bar with seating
- Dining table and chairs
- Tastefully furnished living room with flat-screen TV and comfortable sofas

Reunion Resort 1120 | Page 2 of 8