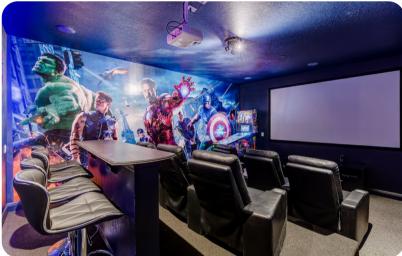

#### Key features

- 6 bedrooms
- 5 bathrooms
- Sleeps 14
- Private pool
- Hot tub
- Private balcony
- Home Theater
- Themed bedroom
- Access to resort amenities

#### Home entertainment

- Flat-screen TVs in living area and all bedrooms
- Upstairs loft area with arcade games, flat-screen TVs and sofa
- Home theater includes large projector screen, cinema-style seating, Apple TV, games consoles and arcade game machine