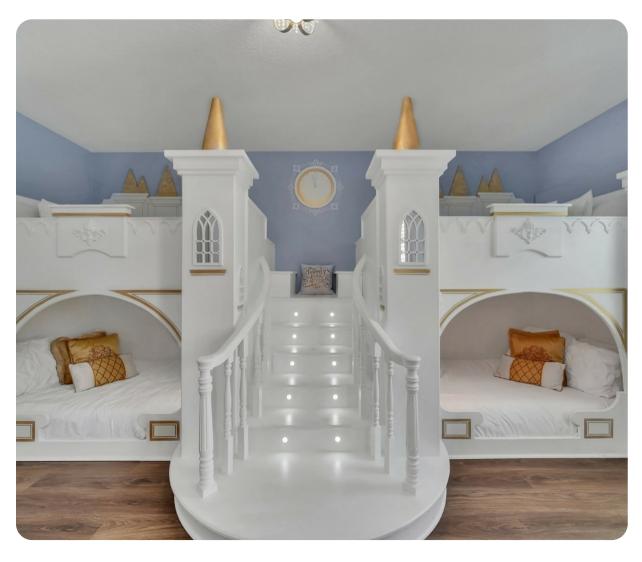

#### Key features

- 6 bedrooms
- 5 bathrooms
- Sleeps 14
- Private pool
- Hot tub
- Private balcony
- Home Theater
- Themed bedroom
- Access to resort amenities

#### Bedrooms

- Bedroom 1 King-size bed
- Bedroom 2 King-size bed
- Bedroom 3 King-size bed
- Bedroom 4 Queen-size bed
- Bedroom 5 Themed bedroom with 2 Bunk beds (4 Double)
- Bedroom 6 Themed bedroom with Bunk bed (Twin/Double)