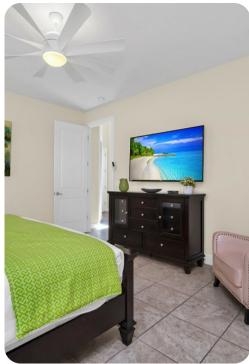

#### Bedrooms

- Bedroom 1 King-size bed
- Bedroom 2 King-size bed
- Bedroom 3 King-size bed
- Bedroom 4 Queen-size bed
- Bedroom 5 Themed bedroom with 2 Bunk beds (4 Double)
- Bedroom 6 Themed bedroom with Bunk bed (Twin/Double)

#### Home entertainment

- Flat-screen TVs in living area and all bedrooms
- Upstairs loft area with arcade games, flat-screen TVs and sofa
- Home theater includes large projector screen, cinema-style seating, Apple TV, games consoles and arcade game machine