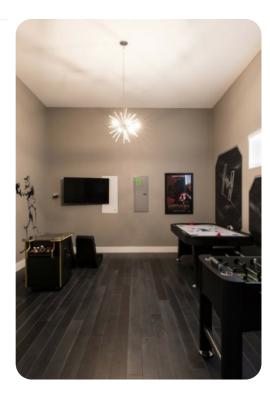

#### Home entertainment

- Flat-screen TVs in living area and all bedrooms
- Home theater with projector screen and tiered cinema-style seating. Access to Juliet balcony
- Game room with air hockey, foosball, video arcade game, flat-screen TV and gaming chairs