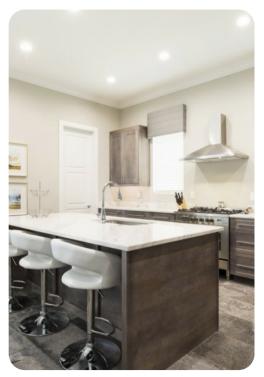

# Living area

- Open-plan living area
- Fully equipped kitchen
- Breakfast bar with seating
- Dining table and chairs
- Tastefully furnished living room with flat-screen TV, fireplace and L-shaped sofa
- Upstairs loft living area with flat-screen TV, games console, dining area and comfortable seating