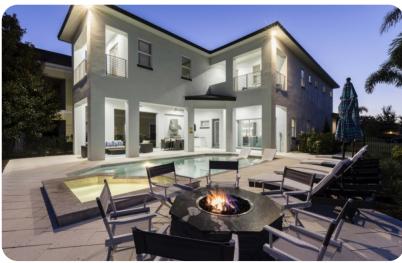

#### Pool area

- Private pool
- Hot tub (pool heat required)
- Sunloungers
- Covered lanai with lounge seating
- Outdoor kitchen with BBQ grill
- Alfresco dining area
- Firepit (available for an additional fee)