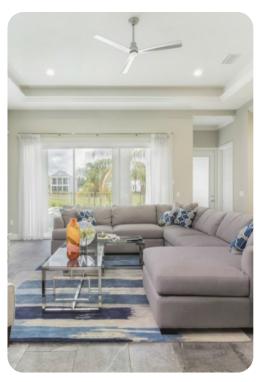

# Living area

- Open-plan living area
- Fully equipped kitchen
- Breakfast bar with seating
- Dining table and chairs
- Tastefully furnished living room with flat-screen TV, fireplace and L-shaped sofa
- Upstairs loft living area with flat-screen TV, games console, dining area and comfortable seating