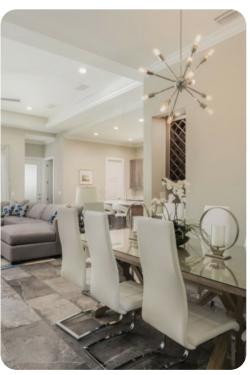

# Living area

- Open-plan living area
- Fully equipped kitchen
- Breakfast bar with seating
- Dining table and chairs
- Tastefully furnished living room with flat-screen TV, fireplace and L-shaped sofa
- Upstairs loft living area with flat-screen TV, games console, dining area and comfortable seating