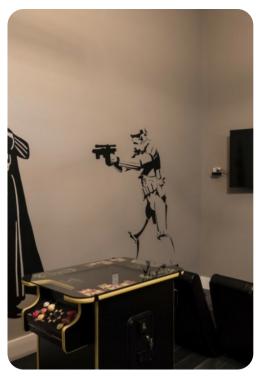

#### Home entertainment

- Flat-screen TVs in living area and all bedrooms
- Home theater with projector screen and tiered cinema-style seating. Access to Juliet balcony
- Game room with air hockey, foosball, video arcade game, flat-screen TV and gaming chairs