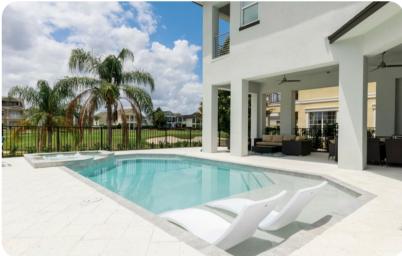

#### Pool area

- Private pool
- Hot tub (pool heat required)
- Sunloungers
- Covered lanai with lounge seating
- Outdoor kitchen with BBQ grill
- Alfresco dining area
- Firepit (available for an additional fee)