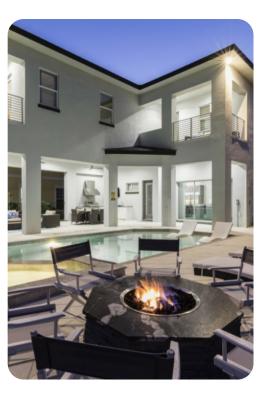

#### Pool area

- Private pool
- Hot tub (pool heat required)
- Sunloungers
- Covered lanai with lounge seating
- Outdoor kitchen with BBQ grill
- Alfresco dining area
- Firepit (available for an additional fee)