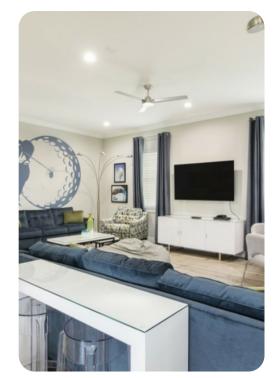

# Living area

- Open-plan living area
- Fully equipped kitchen
- Breakfast bar with seating
- Dining table and chairs
- Tastefully furnished living room with flat-screen TV, fireplace and L-shaped sofa
- Upstairs loft living area with flat-screen TV, games console, dining area and comfortable seating