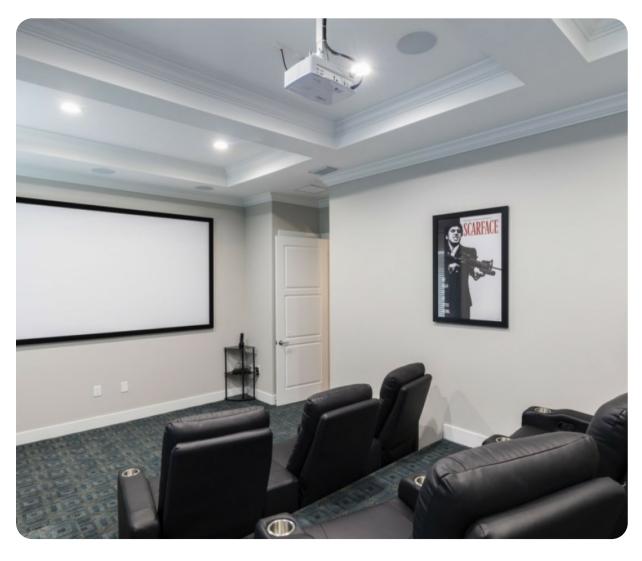

#### Home entertainment

- Flat-screen TVs in living area and all bedrooms
- Home theater with projector screen and tiered cinema-style seating. Access to Juliet balcony
- Game room with air hockey, foosball, video arcade game, flat-screen TV and gaming chairs