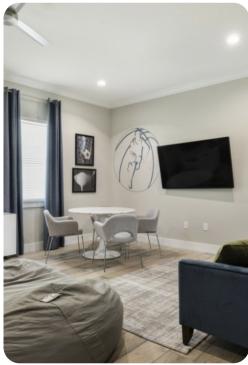

# Living area

- Open-plan living area
- Fully equipped kitchen
- Breakfast bar with seating
- Dining table and chairs
- Tastefully furnished living room with flat-screen TV, fireplace and L-shaped sofa
- Upstairs loft living area with flat-screen TV, games console, dining area and comfortable seating