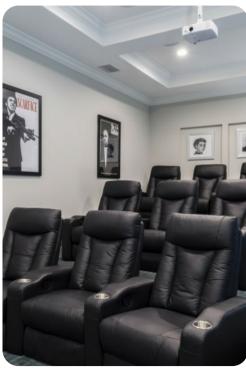

#### Home entertainment

- Flat-screen TVs in living area and all bedrooms
- Home theater with projector screen and tiered cinema-style seating. Access to Juliet balcony
- Game room with air hockey, foosball, video arcade game, flat-screen TV and gaming chairs