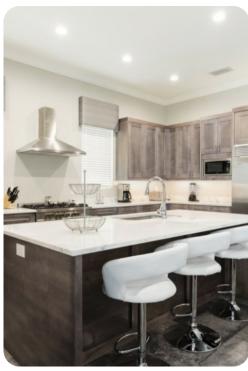

# Living area

- Open-plan living area
- Fully equipped kitchen
- Breakfast bar with seating
- Dining table and chairs
- Tastefully furnished living room with flat-screen TV, fireplace and L-shaped sofa
- Upstairs loft living area with flat-screen TV, games console, dining area and comfortable seating