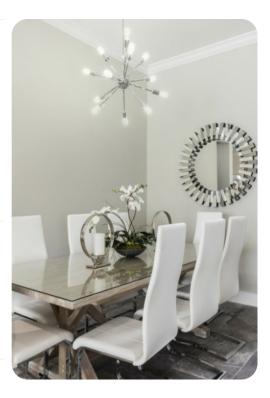

# Living area

- Open-plan living area
- Fully equipped kitchen
- Breakfast bar with seating
- Dining table and chairs
- Tastefully furnished living room with flat-screen TV, fireplace and L-shaped sofa
- Upstairs loft living area with flat-screen TV, games console, dining area and comfortable seating