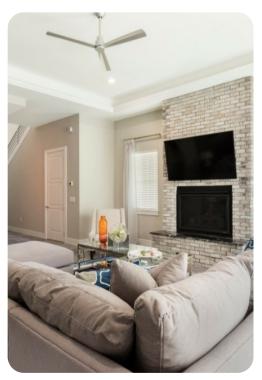

# Living area

- Open-plan living area
- Fully equipped kitchen
- Breakfast bar with seating
- Dining table and chairs
- Tastefully furnished living room with flat-screen TV, fireplace and L-shaped sofa
- Upstairs loft living area with flat-screen TV, games console, dining area and comfortable seating

#### Home entertainment

- Flat-screen TVs in living area and all bedrooms
- Home theater with projector screen and tiered cinema-style seating. Access to Juliet balcony
- Game room with air hockey, foosball, video arcade game, flat-screen TV and gaming chairs