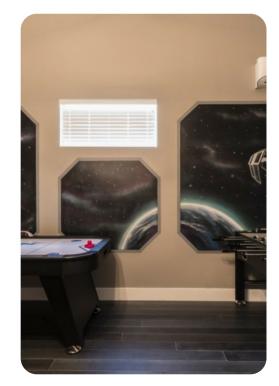

#### Home entertainment

- Flat-screen TVs in living area and all bedrooms
- Home theater with projector screen and tiered cinema-style seating. Access to Juliet balcony
- Game room with air hockey, foosball, video arcade game, flat-screen TV and gaming chairs