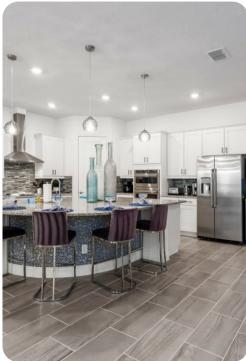

#### Kitchen

- Custom cabinetry
- Double Ovens and double dishwashers
- Stainless steel appliances
- Granite Countertops
- Electric stove
- Two refrigerators/freezers
- Keurig coffee maker and two standard coffee makers
- Kitchen bar top seating for 4
- Formal dining area with seating for 16