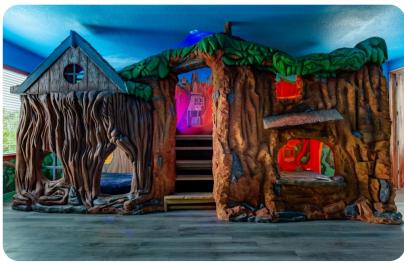

#### Bedrooms

- Bedroom 1 King-size bed
- Bedroom 2 King-size bed
- Bedroom 3 King-size bed
- Bedroom 4 King-size bed
- Bedroom 5 King-size bed
- Bedroom 6 King-size bed
- Bedroom 7 King-size bed
- Bedroom 8 King-size bed
- Bedroom 9 Themed bedroom with 3 Bunk beds (Twin/Double, Twin/Double and Twin/Twin)
- Bedroom 10 Themed bedroom with 2 Bunk beds (Double/Double and Twin/Twin)