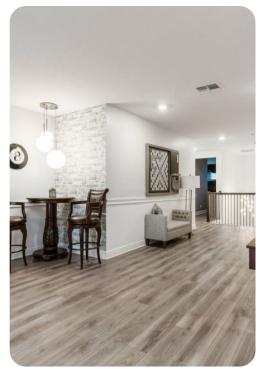

## **Upstairs Lounge**

- Full-size billiards table
- Two flat-screen TVs
- Counter with mini-fridge and cabinet space
- High-top table for two and additional seating