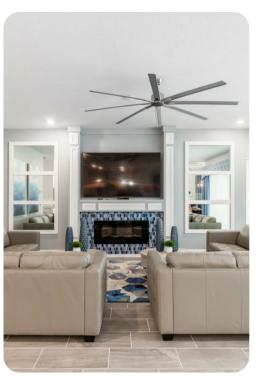

### Living Area

- 75-inch SMART TV
- DVD player

Reunion Resort 1100 | Page 2 of 8

Leather furniture