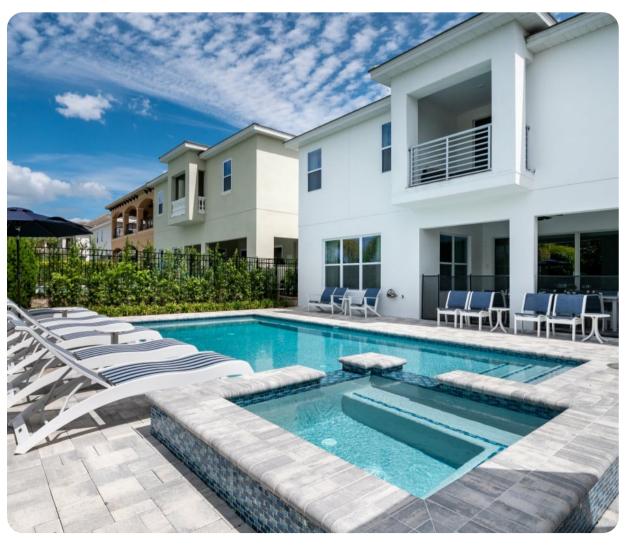

## Pool/Patio

- Private pool
- Spillover spa
- Luxury patio furniture
- 32-inch TV
- Mini fridge
- Outdoor sink
- Child safety pool alarm