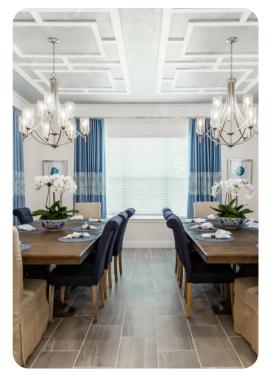

#### Kitchen

- Custom cabinetry
- Double Ovens and double dishwashers
- Stainless steel appliances
- Granite Countertops
- Electric stove
- Two refrigerators/freezers
- Keurig coffee maker and two standard coffee makers
- Kitchen bar top seating for 4
- Formal dining area with seating for 16