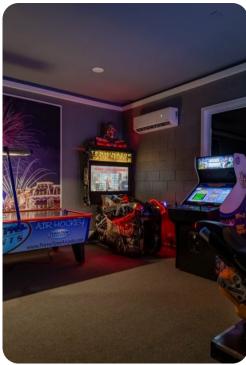

### Games Room

- 50-inch SMART TV
- Various Arcade System
- Basketball I Love Arcade Game
- Air hockey table
- XBOX One console