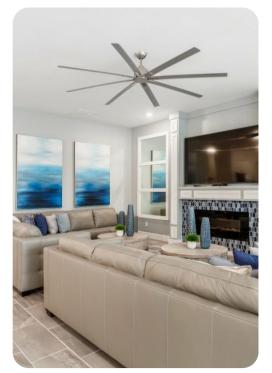

### Living Area

- 75-inch SMART TV
- DVD player

Reunion Resort 1100 | Page 2 of 8

Leather furniture