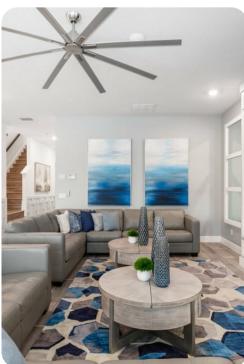

### Living Area

- 75-inch SMART TV
- DVD player

Reunion Resort 1100 | Page 2 of 8

Leather furniture