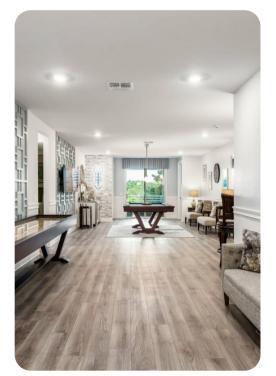

## **Upstairs Lounge**

- Full-size billiards table
- Two flat-screen TVs
- Counter with mini-fridge and cabinet space
- High-top table for two and additional seating