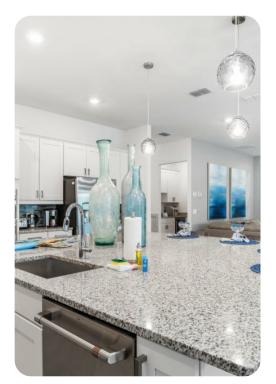

#### Kitchen

- Custom cabinetry
- Double Ovens and double dishwashers
- Stainless steel appliances
- Granite Countertops
- Electric stove
- Two refrigerators/freezers
- Keurig coffee maker and two standard coffee makers
- Kitchen bar top seating for 4
- Formal dining area with seating for 16