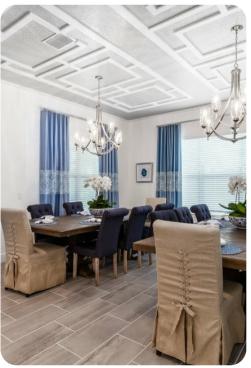

#### Kitchen

- Custom cabinetry
- Double Ovens and double dishwashers
- Stainless steel appliances
- Granite Countertops
- Electric stove
- Two refrigerators/freezers
- Keurig coffee maker and two standard coffee makers
- Kitchen bar top seating for 4
- Formal dining area with seating for 16