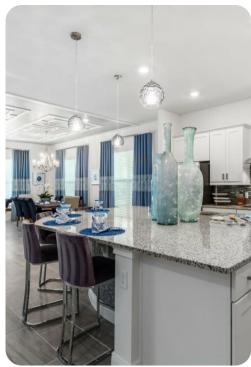

#### Kitchen

- Custom cabinetry
- Double Ovens and double dishwashers
- Stainless steel appliances
- Granite Countertops
- Electric stove
- Two refrigerators/freezers
- Keurig coffee maker and two standard coffee makers
- Kitchen bar top seating for 4
- Formal dining area with seating for 16