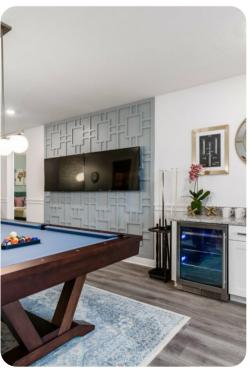

## **Upstairs Lounge**

- Full-size billiards table
- Two flat-screen TVs
- Counter with mini-fridge and cabinet space
- High-top table for two and additional seating