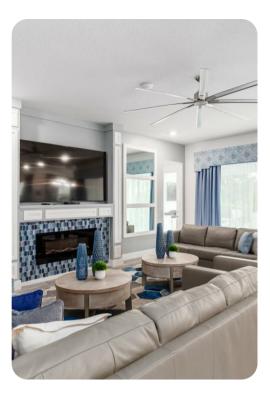

### Living Area

- 75-inch SMART TV
- DVD player

Reunion Resort 1100 | Page 2 of 8

Leather furniture