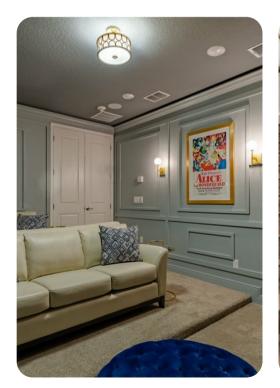

#### Private Home Theater

- SMART TV screen
- Blu-ray player
- Surround sound
- 2 leather sofas for seating