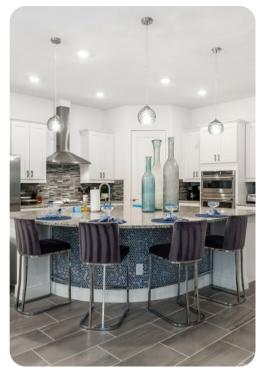

#### Kitchen

- Custom cabinetry
- Double Ovens and double dishwashers
- Stainless steel appliances
- Granite Countertops
- Electric stove
- Two refrigerators/freezers
- Keurig coffee maker and two standard coffee makers
- Kitchen bar top seating for 4
- Formal dining area with seating for 16