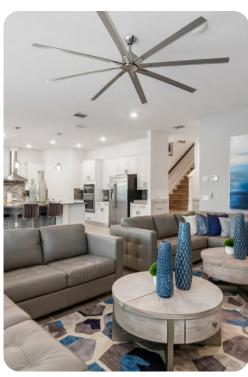

### Living Area

- 75-inch SMART TV
- DVD player

Reunion Resort 1100 | Page 2 of 8

Leather furniture