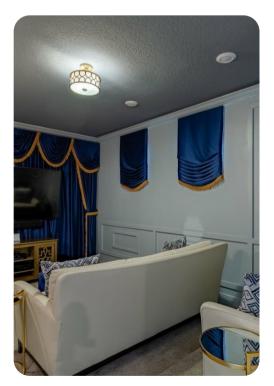

#### Private Home Theater

- SMART TV screen
- Blu-ray player
- Surround sound
- 2 leather sofas for seating