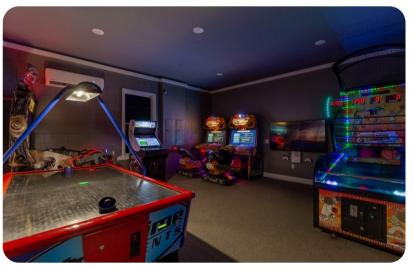

### Games Room

- 50-inch SMART TV
- Various Arcade System
- Basketball I Love Arcade Game
- Air hockey table
- XBOX One console