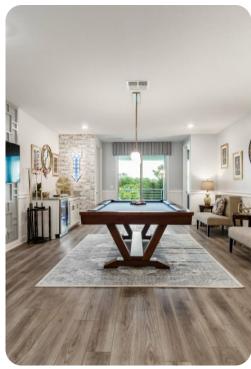

## **Upstairs Lounge**

- Full-size billiards table
- Two flat-screen TVs
- Counter with mini-fridge and cabinet space
- High-top table for two and additional seating