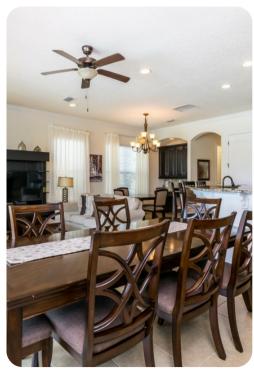

# Living area

- Open-plan living area
- Fully equipped kitchen
- Breakfast bar with seating
- Dining table and chairs
- Tastefully furnished living room with flat-screen TV and comfortable sofas
- Upstairs loft area with pool table, darts board, flat-screen TV and sofa