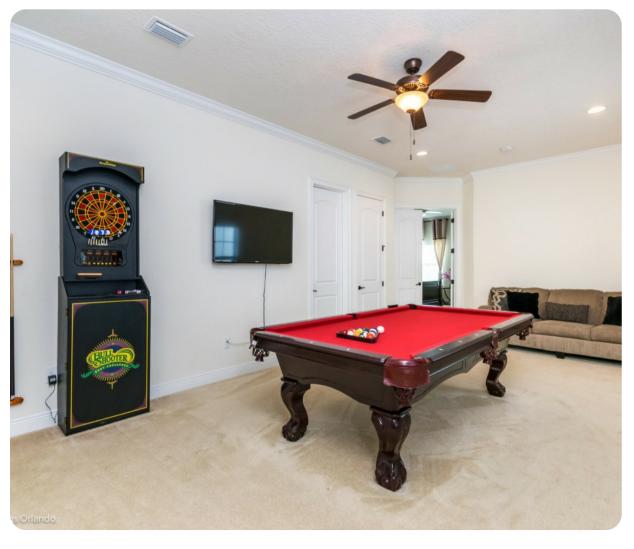

# Living area

- Open-plan living area
- Fully equipped kitchen
- Breakfast bar with seating
- Dining table and chairs
- Tastefully furnished living room with flat-screen TV and comfortable sofas
- Upstairs loft area with pool table, darts board, flat-screen TV and sofa