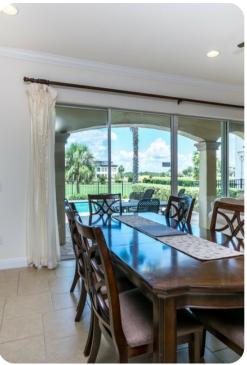

# Living area

- Open-plan living area
- Fully equipped kitchen
- Breakfast bar with seating
- Dining table and chairs
- Tastefully furnished living room with flat-screen TV and comfortable sofas
- Upstairs loft area with pool table, darts board, flat-screen TV and sofa

## Pool area

- Private pool
- Hot tub (pool heat required)
- Sunloungers
- Alfresco dining area
- Balcony overlooking the golf course

Reunion Resort 1025 | Page 2 of 8