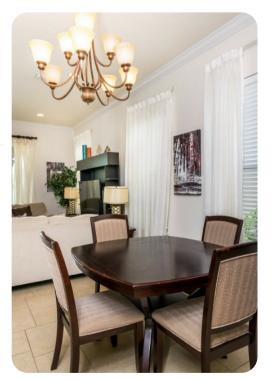

# Living area

- Open-plan living area
- Fully equipped kitchen
- Breakfast bar with seating
- Dining table and chairs
- Tastefully furnished living room with flat-screen TV and comfortable sofas
- Upstairs loft area with pool table, darts board, flat-screen TV and sofa