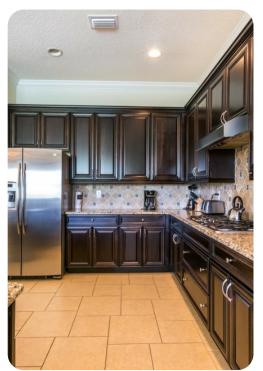

# Living area

- Open-plan living area
- Fully equipped kitchen
- Breakfast bar with seating
- Dining table and chairs
- Tastefully furnished living room with flat-screen TV and comfortable sofas
- Upstairs loft area with pool table, darts board, flat-screen TV and sofa