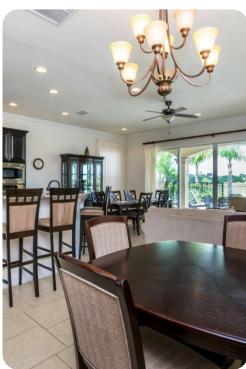

# Living area

- Open-plan living area
- Fully equipped kitchen
- Breakfast bar with seating
- Dining table and chairs
- Tastefully furnished living room with flat-screen TV and comfortable sofas
- Upstairs loft area with pool table, darts board, flat-screen TV and sofa