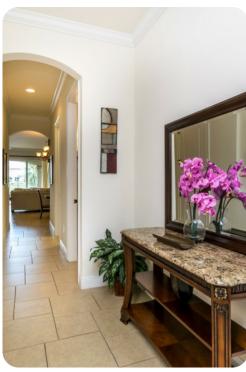

# Living area

- Open-plan living area
- Fully equipped kitchen
- Breakfast bar with seating
- Dining table and chairs
- Tastefully furnished living room with flat-screen TV and comfortable sofas
- Upstairs loft area with pool table, darts board, flat-screen TV and sofa