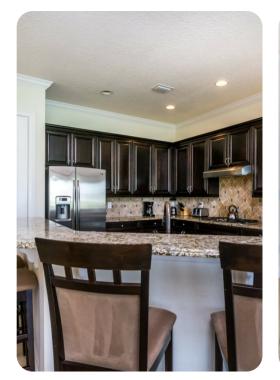

# Living area

- Open-plan living area
- Fully equipped kitchen
- Breakfast bar with seating
- Dining table and chairs
- Tastefully furnished living room with flat-screen TV and comfortable sofas
- Upstairs loft area with pool table, darts board, flat-screen TV and sofa