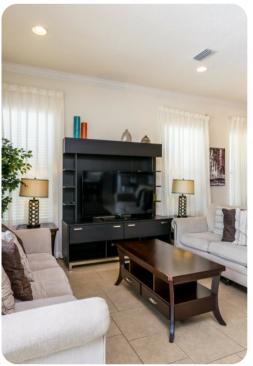

# Living area

- Open-plan living area
- Fully equipped kitchen
- Breakfast bar with seating
- Dining table and chairs
- Tastefully furnished living room with flat-screen TV and comfortable sofas
- Upstairs loft area with pool table, darts board, flat-screen TV and sofa

#### Home entertainment

• Flat-screen TVs in living area and all bedrooms