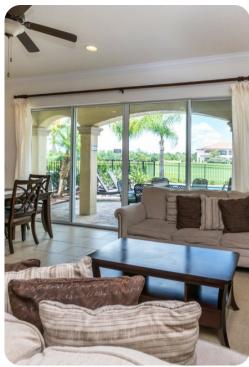

# Living area

- Open-plan living area
- Fully equipped kitchen
- Breakfast bar with seating
- Dining table and chairs
- Tastefully furnished living room with flat-screen TV and comfortable sofas
- Upstairs loft area with pool table, darts board, flat-screen TV and sofa

## Pool area

- Private pool
- Hot tub (pool heat required)
- Sunloungers
- Alfresco dining area
- Balcony overlooking the golf course

Reunion Resort 1025 | Page 2 of 8