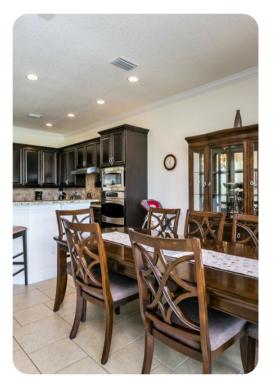

# Living area

- Open-plan living area
- Fully equipped kitchen
- Breakfast bar with seating
- Dining table and chairs
- Tastefully furnished living room with flat-screen TV and comfortable sofas
- Upstairs loft area with pool table, darts board, flat-screen TV and sofa