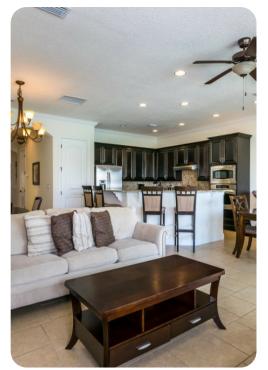

# Living area

- Open-plan living area
- Fully equipped kitchen
- Breakfast bar with seating
- Dining table and chairs
- Tastefully furnished living room with flat-screen TV and comfortable sofas
- Upstairs loft area with pool table, darts board, flat-screen TV and sofa