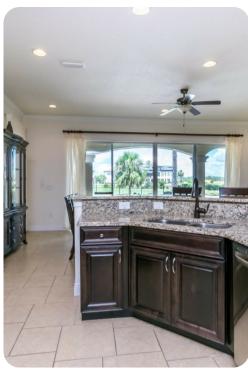

# Living area

- Open-plan living area
- Fully equipped kitchen
- Breakfast bar with seating
- Dining table and chairs
- Tastefully furnished living room with flat-screen TV and comfortable sofas
- Upstairs loft area with pool table, darts board, flat-screen TV and sofa