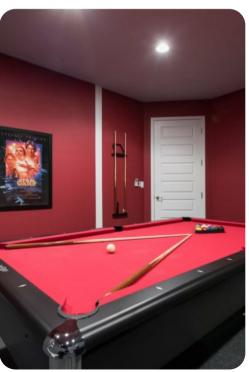

## Home entertainment

- Flat-screen TVs in living area, loft area, game room and all bedrooms
- Game room with large flat-scrren TV, 4 cinema-style seats, XBox One, PlayStation 4 and pool table