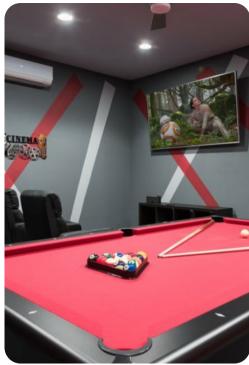

## Home entertainment

- Flat-screen TVs in living area, loft area, game room and all bedrooms
- Game room with large flat-scrren TV, 4 cinema-style seats, XBox One, PlayStation 4 and pool table