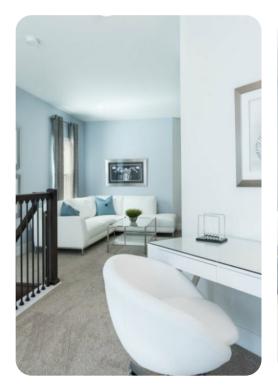

## Living area

- Open-plan living area
- Fully equipped kitchen
- Breakfast bar with seating
- Dining table and chairs
- Tastefully furnished living room with flat-screen TV and L-shaped sofa and accent chairs
- Sliding glass doors connect the living area to the patio
- Upstairs loft area with flat-screen TV and leather L-shaped sofa
- Work station with desk