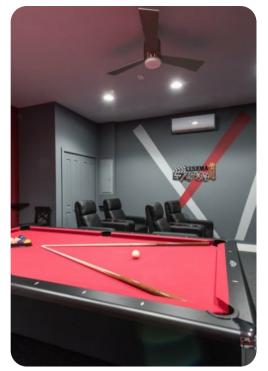

## Home entertainment

- Flat-screen TVs in living area, loft area, game room and all bedrooms
- Game room with large flat-scrren TV, 4 cinema-style seats, XBox One, PlayStation 4 and pool table