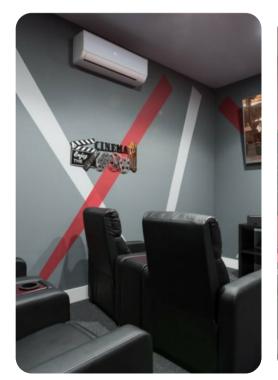

## Home entertainment

- Flat-screen TVs in living area, loft area, game room and all bedrooms
- Game room with large flat-scrren TV, 4 cinema-style seats, XBox One, PlayStation 4 and pool table