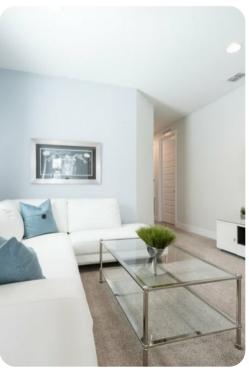

## Living area

- Open-plan living area
- Fully equipped kitchen
- Breakfast bar with seating
- Dining table and chairs
- Tastefully furnished living room with flat-screen TV and L-shaped sofa and accent chairs
- Sliding glass doors connect the living area to the patio
- Upstairs loft area with flat-screen TV and leather L-shaped sofa
- Work station with desk