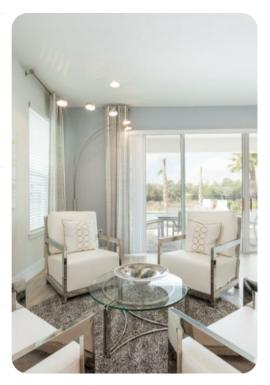

## Living area

- Open-plan living area
- Fully equipped kitchen
- Breakfast bar with seating
- Dining table and chairs
- Tastefully furnished living room with flat-screen TV and L-shaped sofa and accent chairs
- Sliding glass doors connect the living area to the patio
- Upstairs loft area with flat-screen TV and leather L-shaped sofa
- Work station with desk