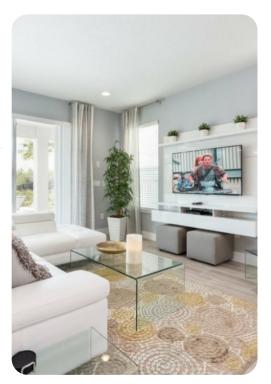

## Living area

- Open-plan living area
- Fully equipped kitchen
- Breakfast bar with seating
- Dining table and chairs
- Tastefully furnished living room with flat-screen TV and L-shaped sofa and accent chairs
- Sliding glass doors connect the living area to the patio
- Upstairs loft area with flat-screen TV and leather L-shaped sofa
- Work station with desk

## Home entertainment

- Flat-screen TVs in living area, loft area, game room and all bedrooms
- Game room with large flat-scrren TV, 4 cinema-style seats, XBox One, PlayStation 4 and pool table