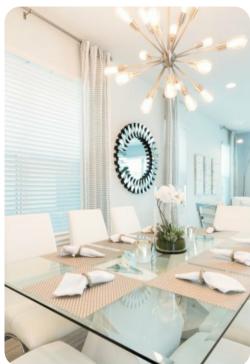

## Living area

- Open-plan living area
- Fully equipped kitchen
- Breakfast bar with seating
- Dining table and chairs
- Tastefully furnished living room with flat-screen TV and L-shaped sofa and accent chairs
- Sliding glass doors connect the living area to the patio
- Upstairs loft area with flat-screen TV and leather L-shaped sofa
- Work station with desk