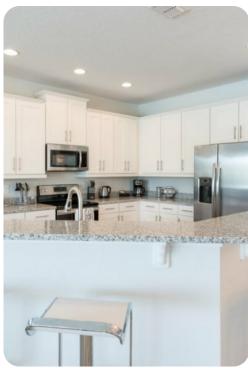

## Living area

- Open-plan living area
- Fully equipped kitchen
- Breakfast bar with seating
- Dining table and chairs
- Tastefully furnished living room with flat-screen TV and L-shaped sofa and accent chairs
- Sliding glass doors connect the living area to the patio
- Upstairs loft area with flat-screen TV and leather L-shaped sofa
- Work station with desk