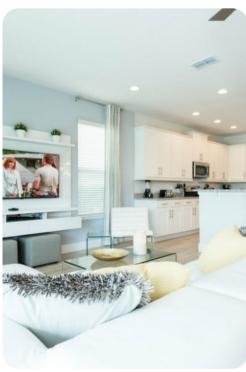

## Living area

- Open-plan living area
- Fully equipped kitchen
- Breakfast bar with seating
- Dining table and chairs
- Tastefully furnished living room with flat-screen TV and L-shaped sofa and accent chairs
- Sliding glass doors connect the living area to the patio
- Upstairs loft area with flat-screen TV and leather L-shaped sofa
- Work station with desk

## Home entertainment

- Flat-screen TVs in living area, loft area, game room and all bedrooms
- Game room with large flat-scrren TV, 4 cinema-style seats, XBox One, PlayStation 4 and pool table