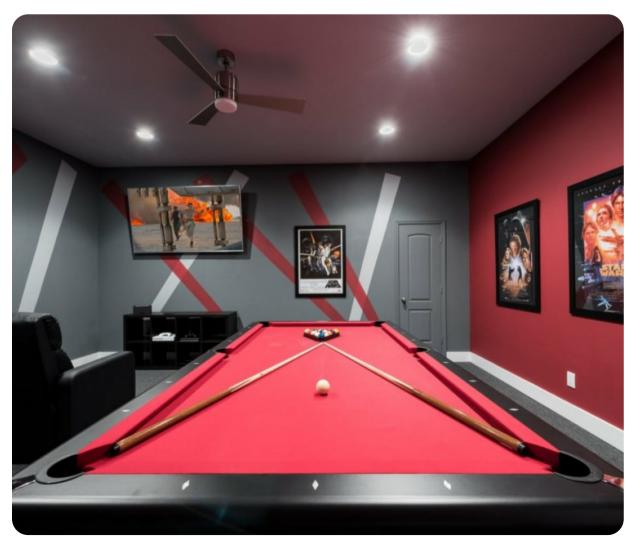

## Home entertainment

- Flat-screen TVs in living area, loft area, game room and all bedrooms
- Game room with large flat-scrren TV, 4 cinema-style seats, XBox One, PlayStation 4 and pool table