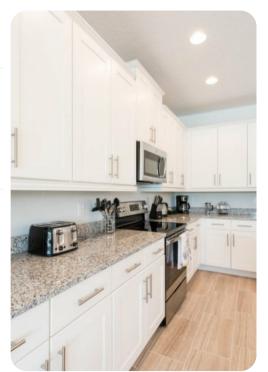

## Living area

- Open-plan living area
- Fully equipped kitchen
- Breakfast bar with seating
- Dining table and chairs
- Tastefully furnished living room with flat-screen TV and L-shaped sofa and accent chairs
- Sliding glass doors connect the living area to the patio
- Upstairs loft area with flat-screen TV and leather L-shaped sofa
- Work station with desk