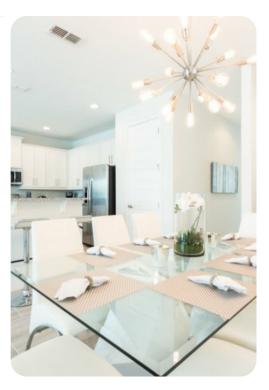

## Living area

- Open-plan living area
- Fully equipped kitchen
- Breakfast bar with seating
- Dining table and chairs
- Tastefully furnished living room with flat-screen TV and L-shaped sofa and accent chairs
- Sliding glass doors connect the living area to the patio
- Upstairs loft area with flat-screen TV and leather L-shaped sofa
- Work station with desk