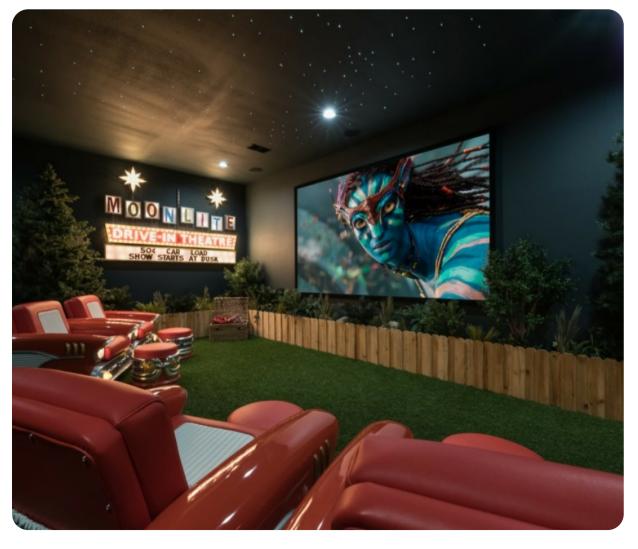

#### Home entertainment

- Flat-screen TVs in all living areas and bedrooms
- Themed video arcade games room
- Themed home theater with comfortable seating, projector screen and queen-size truck bed