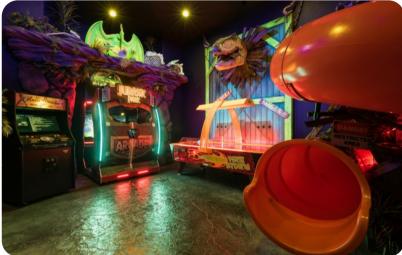

#### Home entertainment

- Flat-screen TVs in all living areas and bedrooms
- Themed video arcade games room
- Themed home theater with comfortable seating, projector screen and queen-size truck bed