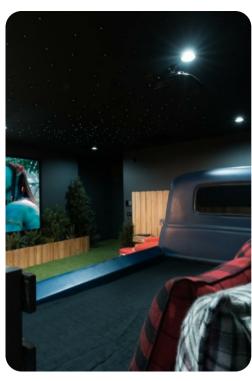

#### Home entertainment

- Flat-screen TVs in all living areas and bedrooms
- Themed video arcade games room
- Themed home theater with comfortable seating, projector screen and queen-size truck bed