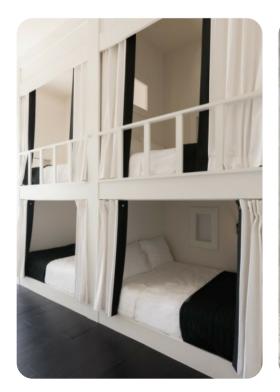

#### **Bedrooms**

- Bedroom 1 King-size bed
- Bedroom 2 King-size bed
- Bedroom 3 2 Bunk beds (4 Double)
- Bedroom 4 King-size bed
- Bedroom 5 Themed bedroom with Bunk bed (Twin/Twin)
- Bedroom 6 Themed bedroom with Bunk bed (Twin/Twin)
- Bedroom 7 King-size bed