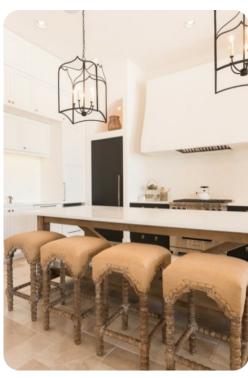

#### Living area

- Open-plan living area
- Fully equipped kitchen
- Breakfast bar with seating
- Dining table and chairs
- Tastefully furnished living room with flat-screen TVs and sofas
- First floor balcony with flat-screen TV and lounge seating
- Upstairs loft living area with bar, comfortable seating and shuffleboard. Access to balcony

#### Outdoor area

- Private pool
- Hot tub (pool heat required)
- Submerged sunloungers
- Sunloungers
- Poolside lounge area
- Covered lanai with lounge area, fireplace and flat-screen TV
- Alfresco dining area
- Outdoor kitchen
- Wet bar with bar stool seating