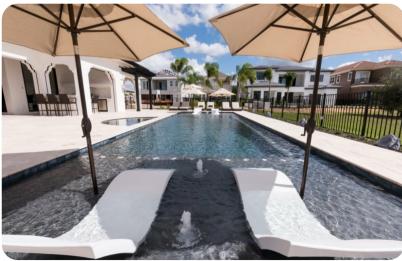

#### Outdoor area

- Private pool
- Hot tub (pool heat required)
- Submerged sunloungers
- Sunloungers
- Poolside lounge area
- Covered lanai with lounge area, fireplace and flat-screen TV
- Alfresco dining area
- Outdoor kitchen
- Wet bar with bar stool seating