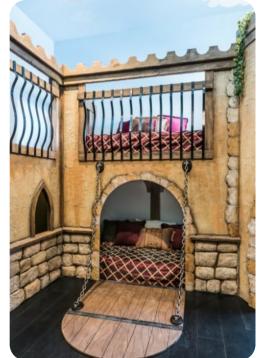

#### **Bedrooms**

- Bedroom 1 King-size bed
- Bedroom 2 King-size bed
- Bedroom 3 2 Bunk beds (4 Double)
- Bedroom 4 King-size bed
- Bedroom 5 Themed bedroom with Bunk bed (Twin/Twin)
- Bedroom 6 Themed bedroom with Bunk bed (Twin/Twin)
- Bedroom 7 King-size bed

#### Home entertainment

- Flat-screen TVs in all living areas and bedrooms
- Themed video arcade games room
- Themed home theater with comfortable seating, projector screen and queen-size truck bed