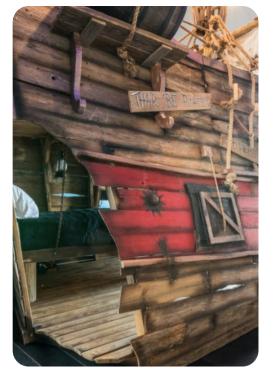

#### **Bedrooms**

- Bedroom 1 King-size bed
- Bedroom 2 King-size bed
- Bedroom 3 2 Bunk beds (4 Double)
- Bedroom 4 King-size bed
- Bedroom 5 Themed bedroom with Bunk bed (Twin/Twin)
- Bedroom 6 Themed bedroom with Bunk bed (Twin/Twin)
- Bedroom 7 King-size bed

#### Home entertainment

- Flat-screen TVs in all living areas and bedrooms
- Themed video arcade games room
- Themed home theater with comfortable seating, projector screen and queen-size truck bed