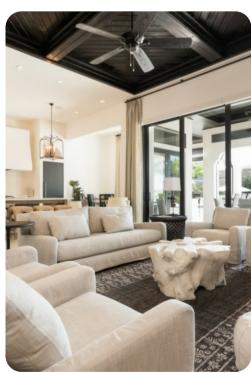

#### Living area

- Open-plan living area
- Fully equipped kitchen
- Breakfast bar with seating
- Dining table and chairs
- Tastefully furnished living room with flat-screen TVs and sofas
- First floor balcony with flat-screen TV and lounge seating
- Upstairs loft living area with bar, comfortable seating and shuffleboard. Access to balcony