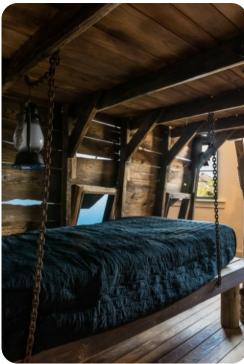

#### **Bedrooms**

- Bedroom 1 King-size bed
- Bedroom 2 King-size bed
- Bedroom 3 2 Bunk beds (4 Double)
- Bedroom 4 King-size bed
- Bedroom 5 Themed bedroom with Bunk bed (Twin/Twin)
- Bedroom 6 Themed bedroom with Bunk bed (Twin/Twin)
- Bedroom 7 King-size bed

#### Home entertainment

- Flat-screen TVs in all living areas and bedrooms
- Themed video arcade games room
- Themed home theater with comfortable seating, projector screen and queen-size truck bed