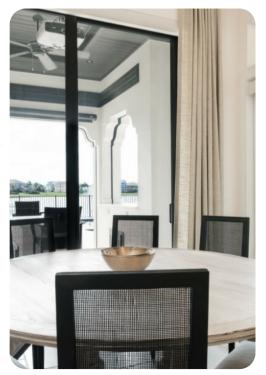

#### Living area

- Open-plan living area
- Fully equipped kitchen
- Breakfast bar with seating
- Dining table and chairs
- Tastefully furnished living room with flat-screen TVs and sofas
- First floor balcony with flat-screen TV and lounge seating
- Upstairs loft living area with bar, comfortable seating and shuffleboard. Access to balcony