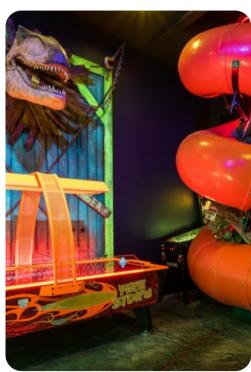

#### Home entertainment

- Flat-screen TVs in all living areas and bedrooms
- Themed video arcade games room
- Themed home theater with comfortable seating, projector screen and queen-size truck bed