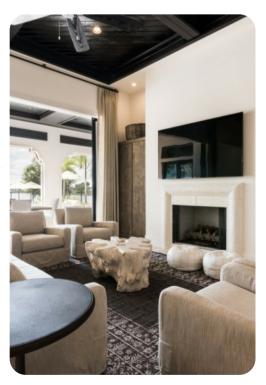

#### Living area

- Open-plan living area
- Fully equipped kitchen
- Breakfast bar with seating
- Dining table and chairs
- Tastefully furnished living room with flat-screen TVs and sofas
- First floor balcony with flat-screen TV and lounge seating
- Upstairs loft living area with bar, comfortable seating and shuffleboard. Access to balcony

#### Outdoor area

- Private pool
- Hot tub (pool heat required)
- Submerged sunloungers
- Sunloungers
- Poolside lounge area
- Covered lanai with lounge area, fireplace and flat-screen TV
- Alfresco dining area
- Outdoor kitchen
- Wet bar with bar stool seating