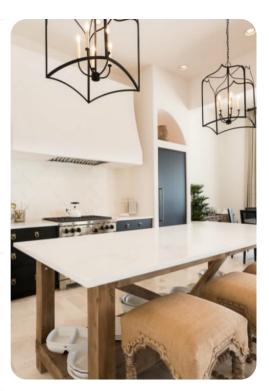

#### Living area

- Open-plan living area
- Fully equipped kitchen
- Breakfast bar with seating
- Dining table and chairs
- Tastefully furnished living room with flat-screen TVs and sofas
- First floor balcony with flat-screen TV and lounge seating
- Upstairs loft living area with bar, comfortable seating and shuffleboard. Access to balcony