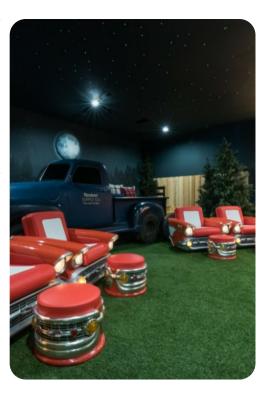

#### Home entertainment

- Flat-screen TVs in all living areas and bedrooms
- Themed video arcade games room
- Themed home theater with comfortable seating, projector screen and queen-size truck bed