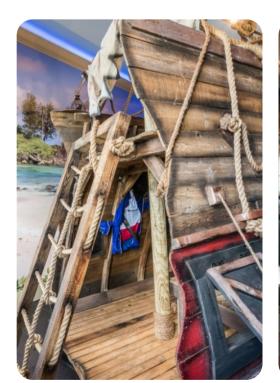

#### **Bedrooms**

- Bedroom 1 King-size bed
- Bedroom 2 King-size bed
- Bedroom 3 2 Bunk beds (4 Double)
- Bedroom 4 King-size bed
- Bedroom 5 Themed bedroom with Bunk bed (Twin/Twin)
- Bedroom 6 Themed bedroom with Bunk bed (Twin/Twin)
- Bedroom 7 King-size bed

#### Home entertainment

- Flat-screen TVs in all living areas and bedrooms
- Themed video arcade games room
- Themed home theater with comfortable seating, projector screen and queen-size truck bed