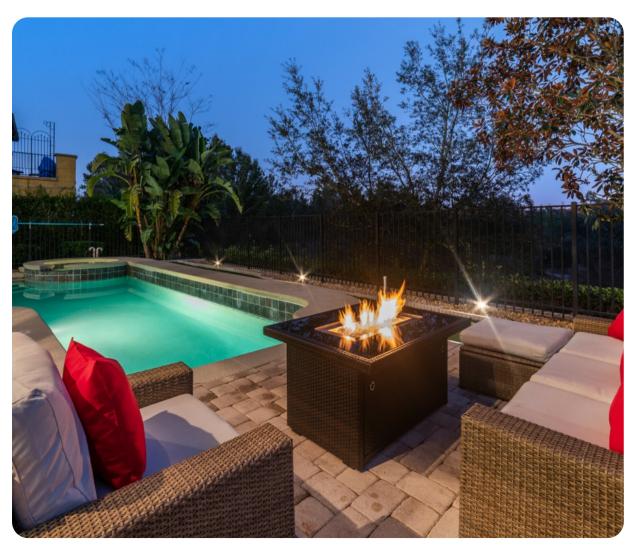

#### Pool area

- Private pool
- Spillover tub
- Sunloungers
- Covered lanai with table and chairs

Reunion Resort 1006 | Page 2 of 8