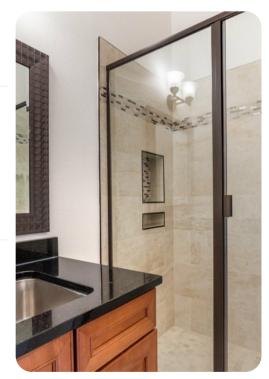

#### Ground floor

- Bedroom 1 King-size bed; en-suite bathroom includes double vanity, walk-in shower and bathtub
- Bedroom 2 2 double beds; adjacent bathroom includes single vanity and walk-in shower

#### First floor

- Bedroom 3 King-size bed; en-suite bathroom includes double vanity, walk-in shower and bathtub. Access to balcony
- Bedroom 4 King-size bed; Jack and Jill-style bathroom with vanity and bathtub/shower
  combination.
- Bedroom 5 1 double bed and 1 queen bed; Jack and Jill-style bathroom with vanity and bathtub/shower combination