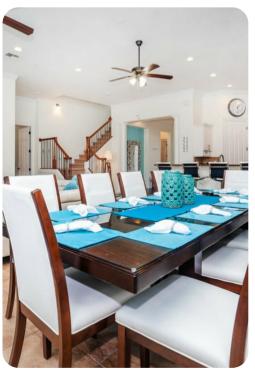

## Living area

- Open-plan living area
- Fully equipped kitchen with breakfast bar and seating
- Dining table and chairs
- Tastefully furnished living room with flat-screen TV and comfortable sofas