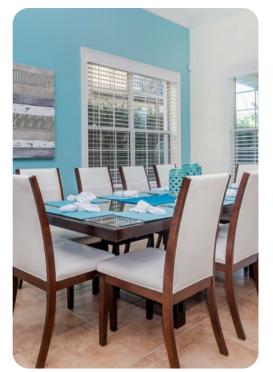

## Living area

- Open-plan living area
- Fully equipped kitchen with breakfast bar and seating
- Dining table and chairs
- Tastefully furnished living room with flat-screen TV and comfortable sofas