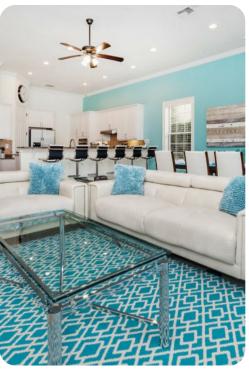

## Living area

- Open-plan living area
- Fully equipped kitchen with breakfast bar and seating
- Dining table and chairs
- Tastefully furnished living room with flat-screen TV and comfortable sofas