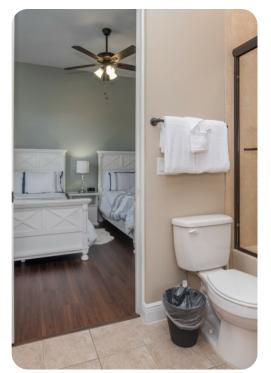

#### Ground floor

- Bedroom 1 King-size bed; en-suite bathroom includes double vanity, walk-in shower and bathtub
- Bedroom 2 2 double beds; adjacent bathroom includes single vanity and walk-in shower

#### First floor

- Bedroom 3 King-size bed; en-suite bathroom includes double vanity, walk-in shower and bathtub. Access to balcony
- Bedroom 4 King-size bed; Jack and Jill-style bathroom with vanity and bathtub/shower
  combination.
- Bedroom 5 1 double bed and 1 queen bed; Jack and Jill-style bathroom with vanity and bathtub/shower combination