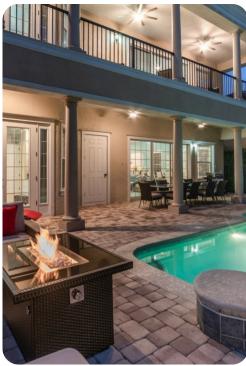

#### Pool area

- Private pool
- Spillover tub
- Sunloungers
- Covered lanai with table and chairs

Reunion Resort 1006 | Page 2 of 8

## Living area

- Open-plan living area
- Fully equipped kitchen with breakfast bar and seating
- Dining table and chairs
- Tastefully furnished living room with flat-screen TV and comfortable sofas