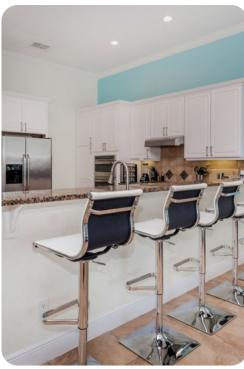

## Living area

- Open-plan living area
- Fully equipped kitchen with breakfast bar and seating
- Dining table and chairs
- Tastefully furnished living room with flat-screen TV and comfortable sofas