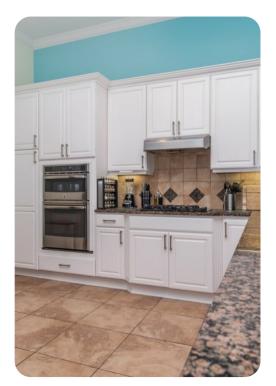

## Living area

- Open-plan living area
- Fully equipped kitchen with breakfast bar and seating
- Dining table and chairs
- Tastefully furnished living room with flat-screen TV and comfortable sofas