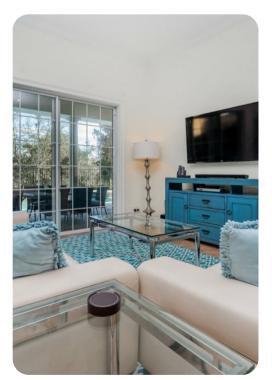

## Living area

- Open-plan living area
- Fully equipped kitchen with breakfast bar and seating
- Dining table and chairs
- Tastefully furnished living room with flat-screen TV and comfortable sofas

## Home entertainment

- Flat-screen TVs in living area and all bedrooms
- Game room includes flat-screen TV, sofas and pool table