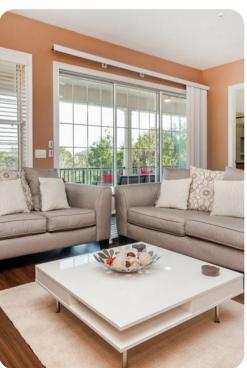

## Living area

- Open-plan living area
- Fully equipped kitchen with breakfast bar and seating
- Dining table and chairs
- Tastefully furnished living room with flat-screen TV and comfortable sofas