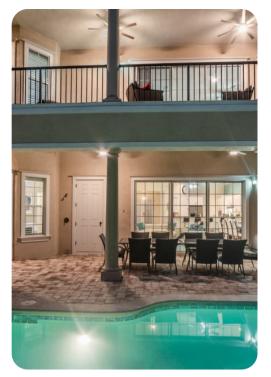

## Living area

- Open-plan living area
- Fully equipped kitchen with breakfast bar and seating
- Dining table and chairs
- Tastefully furnished living room with flat-screen TV and comfortable sofas