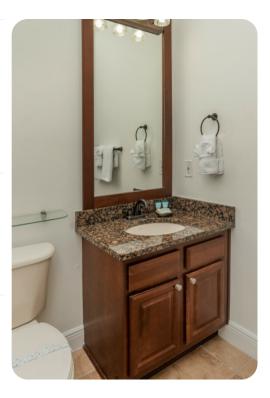

#### Ground floor

- Bedroom 1 King-size bed; en-suite bathroom includes double vanity, walk-in shower and bathtub
- Bedroom 2 2 double beds; adjacent bathroom includes single vanity and walk-in shower

#### First floor

- Bedroom 3 King-size bed; en-suite bathroom includes double vanity, walk-in shower and bathtub. Access to balcony
- Bedroom 4 King-size bed; Jack and Jill-style bathroom with vanity and bathtub/shower
  combination.
- Bedroom 5 1 double bed and 1 queen bed; Jack and Jill-style bathroom with vanity and bathtub/shower combination