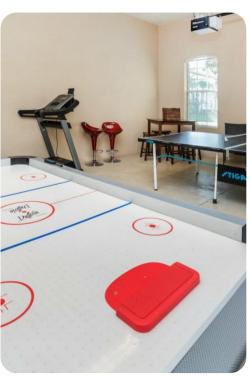

## Home entertainment

- Flat-screen TVs in living area and all bedrooms
- Game room includes flat-screen TV, sofas and pool table