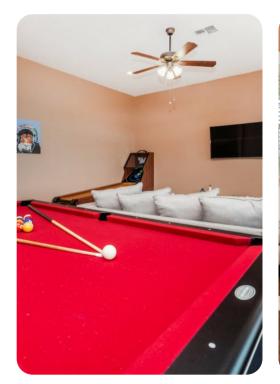

## Home entertainment

- Flat-screen TVs in living area and all bedrooms
- Game room includes flat-screen TV, sofas and pool table