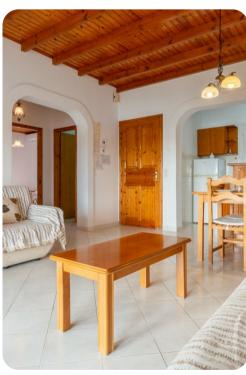

## Living area

- Open-plan living room with sofas
- Dining table and chairs
- Equipped kitchen
- Terrace access