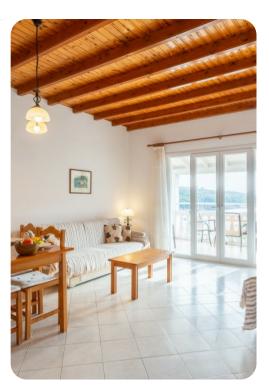

## Living area

- Open-plan living room with sofas
- Dining table and chairs
- Equipped kitchen
- Terrace access