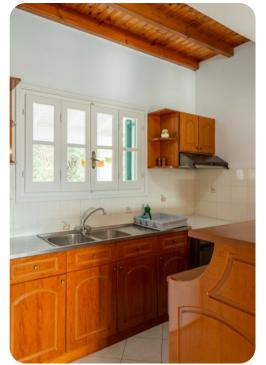

## Living area

- Open-plan living room with sofas
- Dining table and chairs
- Equipped kitchen
- Terrace access