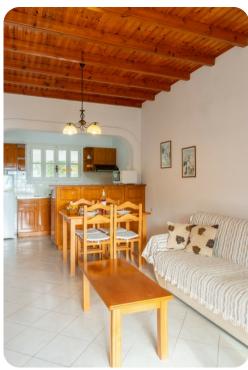

## Living area

- Open-plan living room with sofas
- Dining table and chairs
- Equipped kitchen
- Terrace access