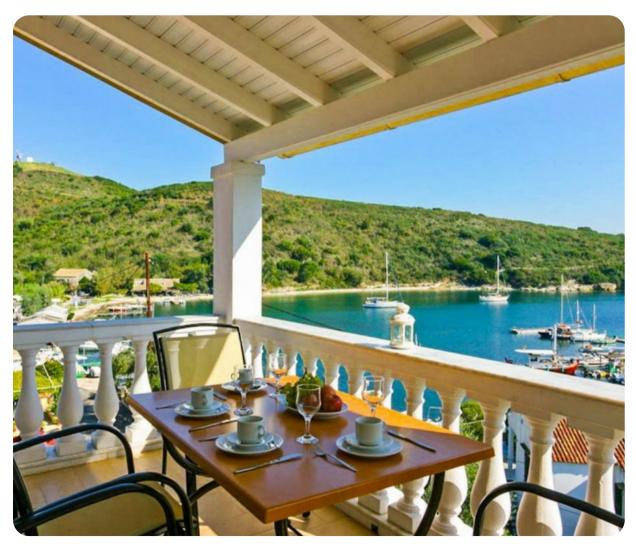

#### Outdoor area

Sheltered terrace are with outdoor dining

## Living area

- Open-plan living room with sofas
- Dining table and chairs
- Equipped kitchen
- Terrace access