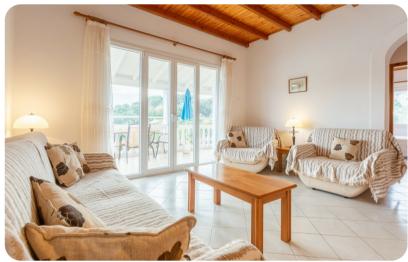

## Living area

- Open-plan living room with sofas
- Dining table and chairs
- Equipped kitchen
- Terrace access