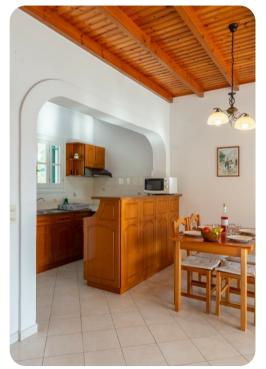

## Living area

- Open-plan living room with sofas
- Dining table and chairs
- Equipped kitchen
- Terrace access