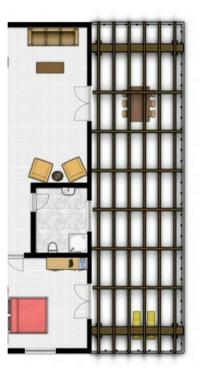

## Living area

- Open-plan living room with sofas
- Dining table and chairs
- Equipped kitchen
- Terrace access