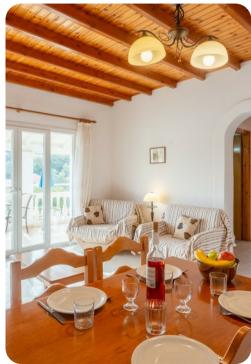

## Living area

- Open-plan living room with sofas
- Dining table and chairs
- Equipped kitchen
- Terrace access