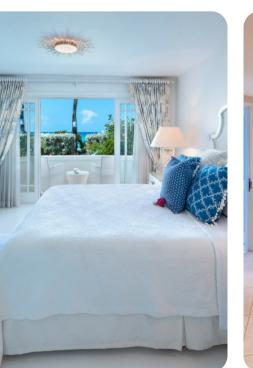

#### Bedroom

• Bedroom 1 - King-size bed; en-suite bathroom includes double vanity, bathtub and walk-in shower. Access to private balcony.