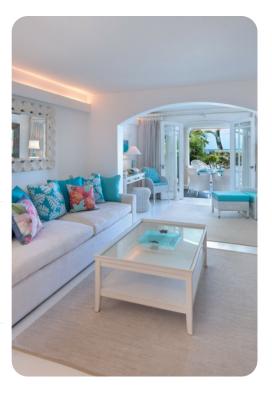

# Living area

- Open-plan living area
- Fully equipped kitchen
- Breakfast island with seating
- Tastefully furnished living room with flat-screen TV and comfortable sofas