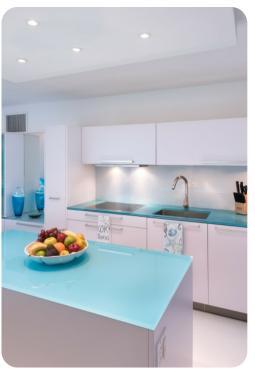

# Living area

- Open-plan living area
- Fully equipped kitchen
- Breakfast island with seating
- Tastefully furnished living room with flat-screen TV and comfortable sofas