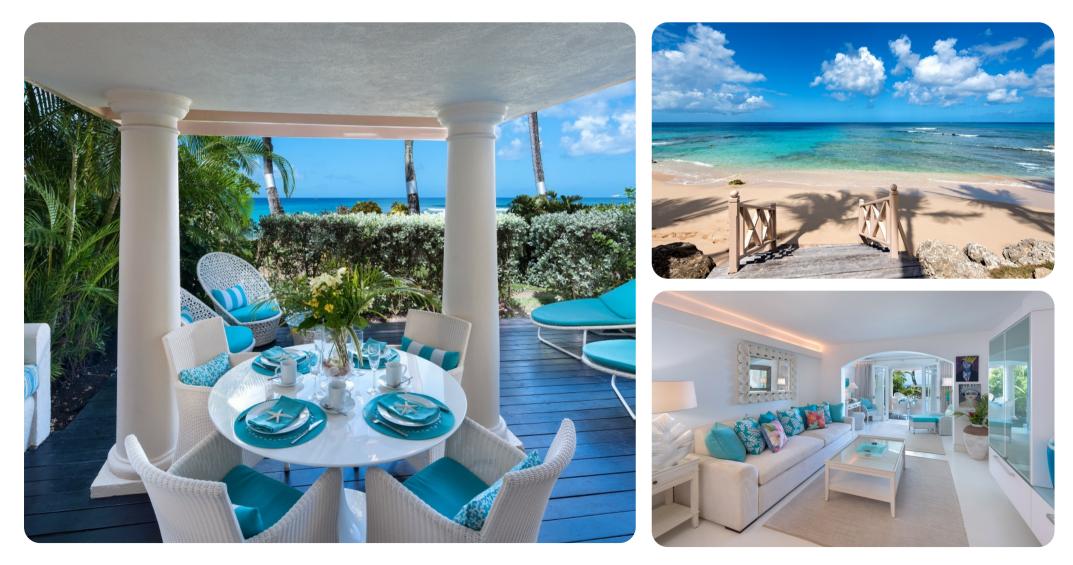

## Outside area

- Covered terrace
- Sunloungers
- Balcony
- Alfresco dining area
- Outdoor lounge area
- Landscaped gardens

# Living area

- Open-plan living area
- Fully equipped kitchen
- Breakfast island with seating
- Tastefully furnished living room with flat-screen TV and comfortable sofas