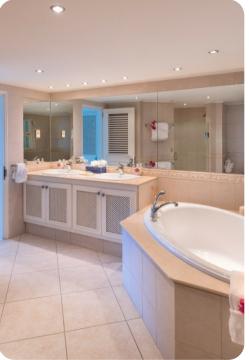

#### Bedroom

• Bedroom 1 - King-size bed; en-suite bathroom includes double vanity, bathtub and walk-in shower. Access to private balcony.