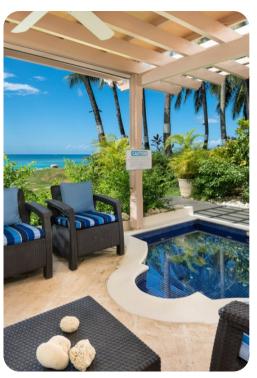

### Outside area

- Private plunge pool
- Hot tub
- Sunloungers
- Rooftop sundeck
- Multiple covered terraces
- Alfresco dining area
- Outdoor lounge area
- Poolside lounge area
- Landscaped gardens
- BBQ grill

#### Key features

- 4 bedrooms
- 4.5 bathrooms
- Sleeps 8
- Private plunge pool
- Housekeeper and cook
- Direct beach access
- Beachfront
- Close to Reeds Bay Beach