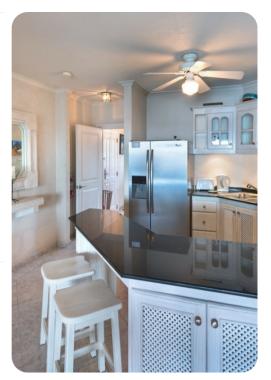

## Living area

- Open-plan living area
- 2 fully equipped kitchens
- 2 breakfast bars with seating
- Dining table and chairs
- Tastefully furnished living room with flat-screen TV and comfortable sofas
- Additional living room with flat-screen TV and sofas
- Additional living room with flat-screen TV and sofas