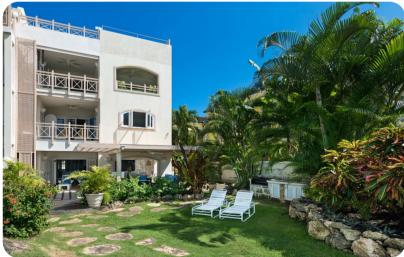

### Outside area

- Private plunge pool
- Hot tub
- Sunloungers
- Rooftop sundeck
- Multiple covered terraces
- Alfresco dining area
- Outdoor lounge area
- Poolside lounge area
- Landscaped gardens
- BBQ grill