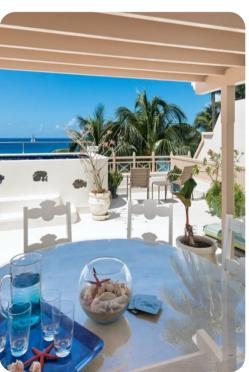

### Outside area

- Private plunge pool
- Hot tub
- Sunloungers
- Rooftop sundeck
- Multiple covered terraces
- Alfresco dining area
- Outdoor lounge area
- Poolside lounge area
- Landscaped gardens
- BBQ grill