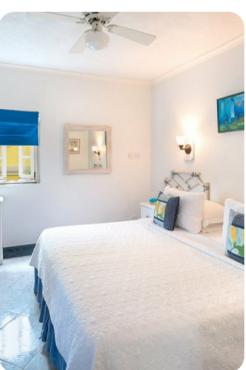

#### **Bedrooms**

- Bedroom 1 King-size bed; en-suite bathroom includes double vanity, bathtub, walk-in shower and bidet
- Bedroom 2 King-size bed; en-suite bathroom includes double vanity, bathtub, walk-in shower and bidet
- Bedroom 3 2 twin beds (convertible to king); en-suite bathroom includes double vanity, bathtub, walk-in shower and bidet
- Bedroom 4 2 twin beds (convertible to king); en-suite bathroom includes single vanity, walk-in shower and bidet