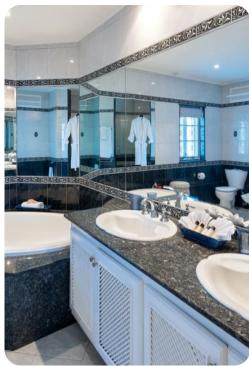

#### **Bedrooms**

- Bedroom 1 King-size bed; en-suite bathroom includes double vanity, bathtub, walk-in shower and bidet
- Bedroom 2 King-size bed; en-suite bathroom includes double vanity, bathtub, walk-in shower and bidet
- Bedroom 3 2 twin beds (convertible to king); en-suite bathroom includes double vanity, bathtub, walk-in shower and bidet
- Bedroom 4 2 twin beds (convertible to king); en-suite bathroom includes single vanity, walk-in shower and bidet