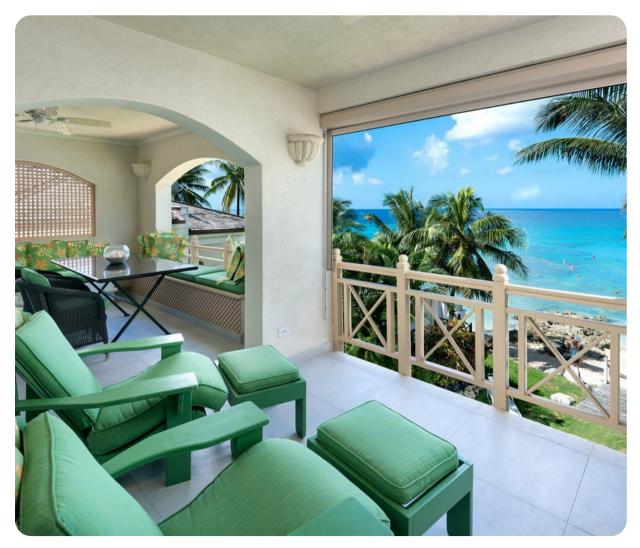

## Living area

- Open-plan living area
- 2 fully equipped kitchens
- 2 breakfast bars with seating
- Dining table and chairs
- Tastefully furnished living room with flat-screen TV and comfortable sofas
- Additional living room with flat-screen TV and sofas
- Additional living room with flat-screen TV and sofas

### Outside area

- Private plunge pool
- Hot tub
- Sunloungers
- Rooftop sundeck
- Multiple covered terraces
- Alfresco dining area
- Outdoor lounge area
- Poolside lounge area
- Landscaped gardens
- BBQ grill