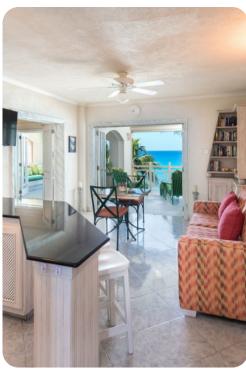

## Living area

- Open-plan living area
- 2 fully equipped kitchens
- 2 breakfast bars with seating
- Dining table and chairs
- Tastefully furnished living room with flat-screen TV and comfortable sofas
- Additional living room with flat-screen TV and sofas
- Additional living room with flat-screen TV and sofas