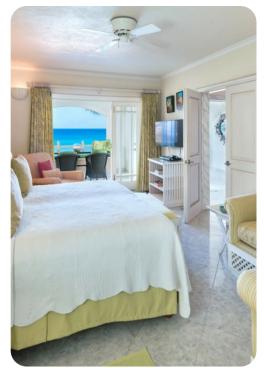

#### **Bedrooms**

- Bedroom 1 King-size bed; en-suite bathroom includes double vanity, bathtub, walk-in shower and bidet
- Bedroom 2 King-size bed; en-suite bathroom includes double vanity, bathtub, walk-in shower and bidet
- Bedroom 3 2 twin beds (convertible to king); en-suite bathroom includes double vanity, bathtub, walk-in shower and bidet
- Bedroom 4 2 twin beds (convertible to king); en-suite bathroom includes single vanity, walk-in shower and bidet