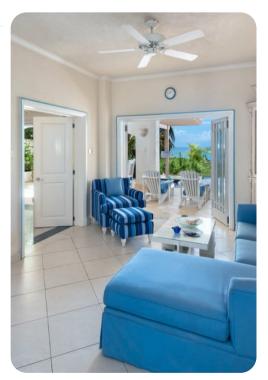

## Living area

- Open-plan living area
- 2 fully equipped kitchens
- 2 breakfast bars with seating
- Dining table and chairs
- Tastefully furnished living room with flat-screen TV and comfortable sofas
- Additional living room with flat-screen TV and sofas
- Additional living room with flat-screen TV and sofas