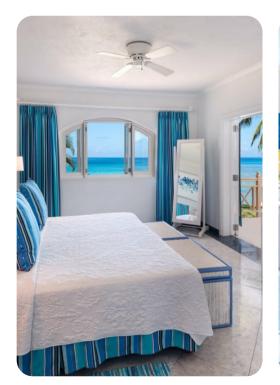

#### **Bedrooms**

- Bedroom 1 King-size bed; en-suite bathroom includes double vanity, bathtub, walk-in shower and bidet
- Bedroom 2 King-size bed; en-suite bathroom includes double vanity, bathtub, walk-in shower and bidet
- Bedroom 3 2 twin beds (convertible to king); en-suite bathroom includes double vanity, bathtub, walk-in shower and bidet
- Bedroom 4 2 twin beds (convertible to king); en-suite bathroom includes single vanity, walk-in shower and bidet