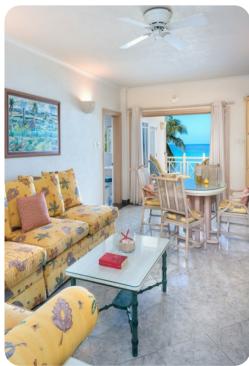

## Living area

- Open-plan living area
- 2 fully equipped kitchens
- 2 breakfast bars with seating
- Dining table and chairs
- Tastefully furnished living room with flat-screen TV and comfortable sofas
- Additional living room with flat-screen TV and sofas
- Additional living room with flat-screen TV and sofas