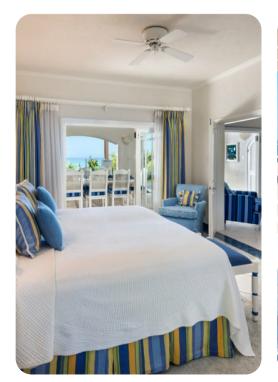

#### **Bedrooms**

- Bedroom 1 King-size bed; en-suite bathroom includes double vanity, bathtub, walk-in shower and bidet
- Bedroom 2 King-size bed; en-suite bathroom includes double vanity, bathtub, walk-in shower and bidet
- Bedroom 3 2 twin beds (convertible to king); en-suite bathroom includes double vanity, bathtub, walk-in shower and bidet
- Bedroom 4 2 twin beds (convertible to king); en-suite bathroom includes single vanity, walk-in shower and bidet

## Living area

- Open-plan living area
- 2 fully equipped kitchens
- 2 breakfast bars with seating
- Dining table and chairs
- Tastefully furnished living room with flat-screen TV and comfortable sofas
- Additional living room with flat-screen TV and sofas
- Additional living room with flat-screen TV and sofas