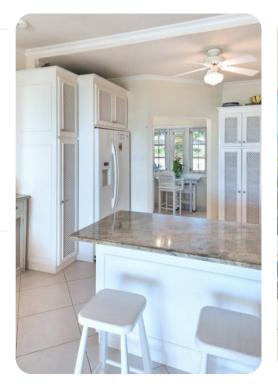

## Living area

- Open-plan living area
- 2 fully equipped kitchens
- 2 breakfast bars with seating
- Dining table and chairs
- Tastefully furnished living room with flat-screen TV and comfortable sofas
- Additional living room with flat-screen TV and sofas
- Additional living room with flat-screen TV and sofas