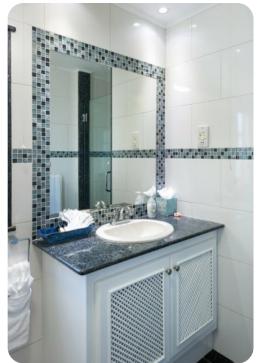

#### **Bedrooms**

- Bedroom 1 King-size bed; en-suite bathroom includes double vanity, bathtub, walk-in shower and bidet
- Bedroom 2 King-size bed; en-suite bathroom includes double vanity, bathtub, walk-in shower and bidet
- Bedroom 3 2 twin beds (convertible to king); en-suite bathroom includes double vanity, bathtub, walk-in shower and bidet
- Bedroom 4 2 twin beds (convertible to king); en-suite bathroom includes single vanity, walk-in shower and bidet