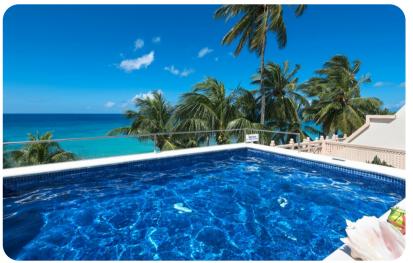

### Outside area

- Private plunge pool
- Hot tub
- Sunloungers
- Rooftop sundeck
- Multiple covered terraces
- Alfresco dining area
- Outdoor lounge area
- Poolside lounge area
- Landscaped gardens
- BBQ grill