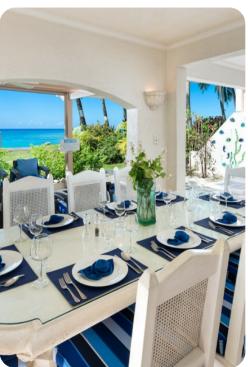

## Living area

- Open-plan living area
- 2 fully equipped kitchens
- 2 breakfast bars with seating
- Dining table and chairs
- Tastefully furnished living room with flat-screen TV and comfortable sofas
- Additional living room with flat-screen TV and sofas
- Additional living room with flat-screen TV and sofas