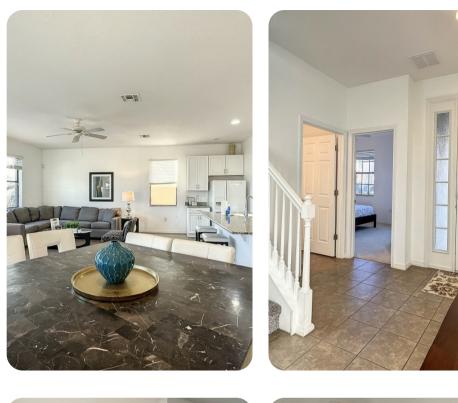

# Living area

- Open-plan living area
- Fully equipped kitchen
- Breakfast bar with seating
- Dining table and chairs
- Tastefully furnished living room with flat-screen TV and comfortable sofas