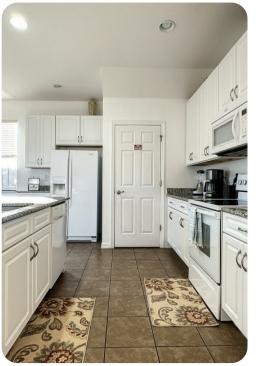

# Living area

- Open-plan living area
- Fully equipped kitchen
- Breakfast bar with seating
- Dining table and chairs
- Tastefully furnished living room with flat-screen TV and comfortable sofas