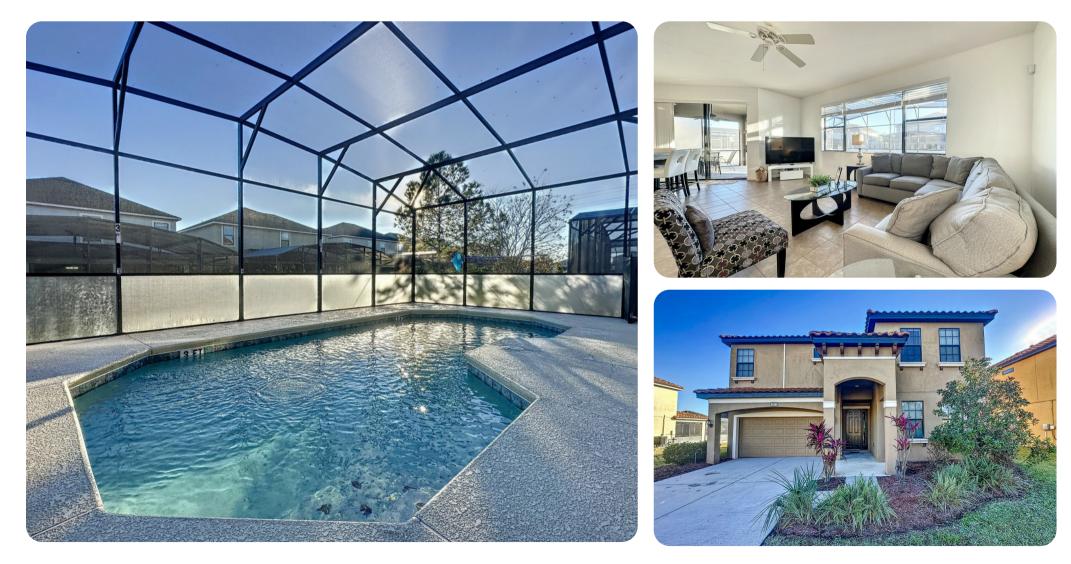

#### Key features

- 5 bedrooms
- 3 bathrooms
- Sleeps 12
- Private pool
- Access to resort amenities

# Living area

- Open-plan living area
- Fully equipped kitchen
- Breakfast bar with seating
- Dining table and chairs
- Tastefully furnished living room with flat-screen TV and comfortable sofas

#### Pool area

- Private pool
- Sunloungers
- Covered lanai with table and chairs