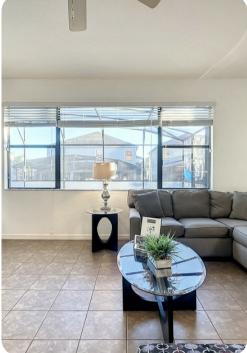

# Living area

- Open-plan living area
- Fully equipped kitchen
- Breakfast bar with seating
- Dining table and chairs
- Tastefully furnished living room with flat-screen TV and comfortable sofas

### Home entertainment

• Flat-screen TVs in living area and all bedrooms