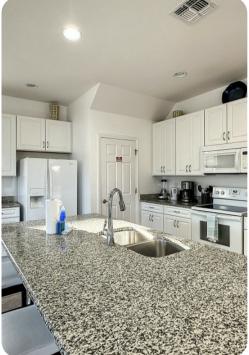

# Living area

- Open-plan living area
- Fully equipped kitchen
- Breakfast bar with seating
- Dining table and chairs
- Tastefully furnished living room with flat-screen TV and comfortable sofas