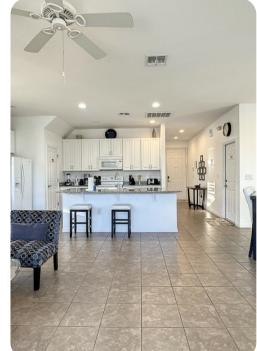

# Living area

- Open-plan living area
- Fully equipped kitchen
- Breakfast bar with seating
- Dining table and chairs
- Tastefully furnished living room with flat-screen TV and comfortable sofas