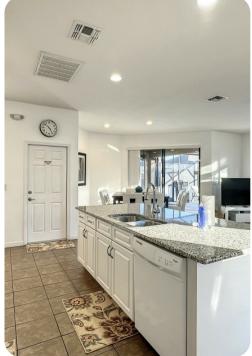

# Living area

- Open-plan living area
- Fully equipped kitchen
- Breakfast bar with seating
- Dining table and chairs
- Tastefully furnished living room with flat-screen TV and comfortable sofas