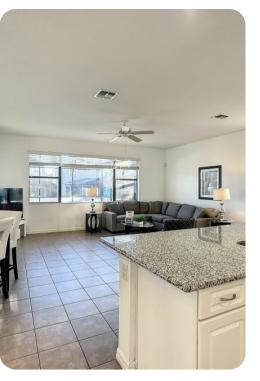

# Living area

- Open-plan living area
- Fully equipped kitchen
- Breakfast bar with seating
- Dining table and chairs
- Tastefully furnished living room with flat-screen TV and comfortable sofas

### Home entertainment

• Flat-screen TVs in living area and all bedrooms