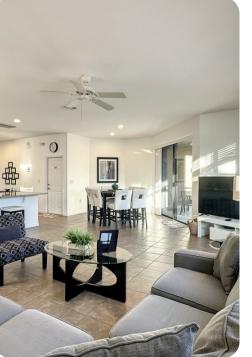

# Living area

- Open-plan living area
- Fully equipped kitchen
- Breakfast bar with seating
- Dining table and chairs
- Tastefully furnished living room with flat-screen TV and comfortable sofas