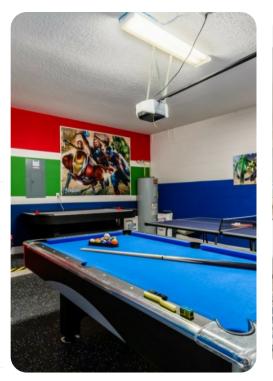

#### Home entertainment

- Flat-screen TVs in living area and all bedrooms
- Game room includes table tennis, pool table and air hockey