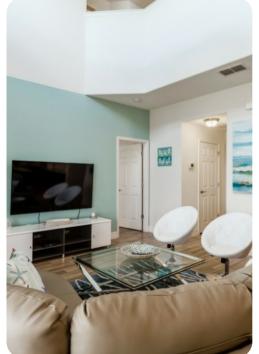

## Living area

- Open-plan living area
- Fully equipped kitchen
- Breakfast bar with seating
- Dining table and chairs
- Tastefully furnished living room with flat-screen TV and comfortable sofa
- Upstairs office area with desk, chairs and USB charging points

#### Home entertainment

- Flat-screen TVs in living area and all bedrooms
- Game room includes table tennis, pool table and air hockey