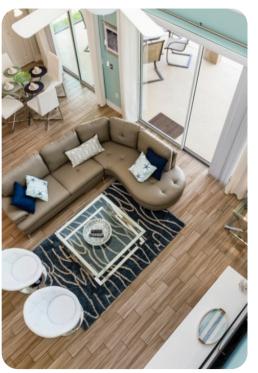

## Living area

- Open-plan living area
- Fully equipped kitchen
- Breakfast bar with seating
- Dining table and chairs
- Tastefully furnished living room with flat-screen TV and comfortable sofa
- Upstairs office area with desk, chairs and USB charging points