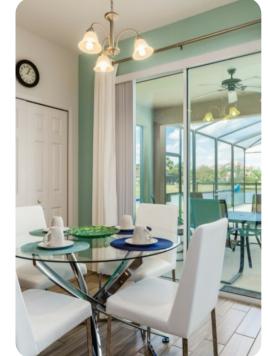

## Living area

- Open-plan living area
- Fully equipped kitchen
- Breakfast bar with seating
- Dining table and chairs
- Tastefully furnished living room with flat-screen TV and comfortable sofa
- Upstairs office area with desk, chairs and USB charging points