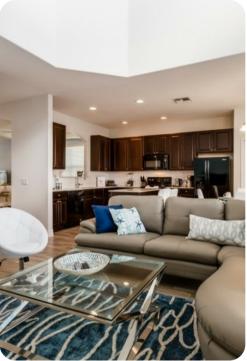

## Living area

- Open-plan living area
- Fully equipped kitchen
- Breakfast bar with seating
- Dining table and chairs
- Tastefully furnished living room with flat-screen TV and comfortable sofa
- Upstairs office area with desk, chairs and USB charging points