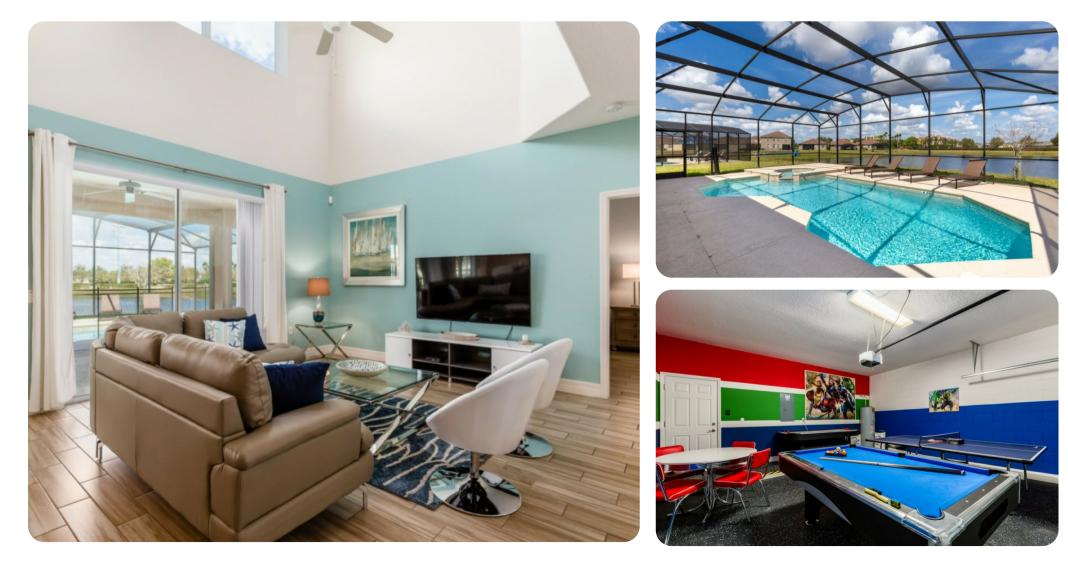

## Living area

- Open-plan living area
- Fully equipped kitchen
- Breakfast bar with seating
- Dining table and chairs
- Tastefully furnished living room with flat-screen TV and comfortable sofa
- Upstairs office area with desk, chairs and USB charging points

#### Pool area

- Private pool
- Hot tub (pool heat required)
- Sunloungers
- Covered lanai with table and chairs

#### Home entertainment

- Flat-screen TVs in living area and all bedrooms
- Game room includes table tennis, pool table and air hockey