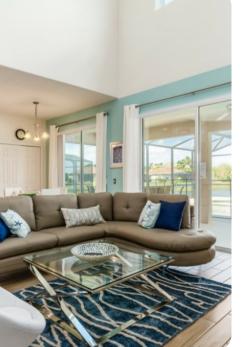

## Living area

- Open-plan living area
- Fully equipped kitchen
- Breakfast bar with seating
- Dining table and chairs
- Tastefully furnished living room with flat-screen TV and comfortable sofa
- Upstairs office area with desk, chairs and USB charging points