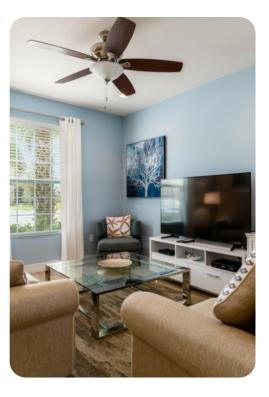

## Living area

- Open-plan living area
- Fully equipped kitchen
- Breakfast bar with seating
- Dining table and chairs
- Tastefully furnished living room with flat-screen TV and comfortable sofa
- Upstairs office area with desk, chairs and USB charging points

#### Home entertainment

- Flat-screen TVs in living area and all bedrooms
- Game room includes table tennis, pool table and air hockey