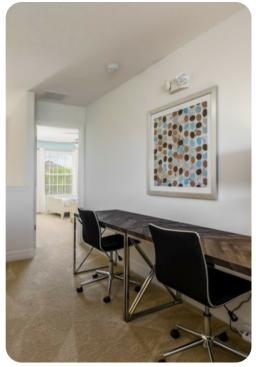

## Living area

- Open-plan living area
- Fully equipped kitchen
- Breakfast bar with seating
- Dining table and chairs
- Tastefully furnished living room with flat-screen TV and comfortable sofa
- Upstairs office area with desk, chairs and USB charging points