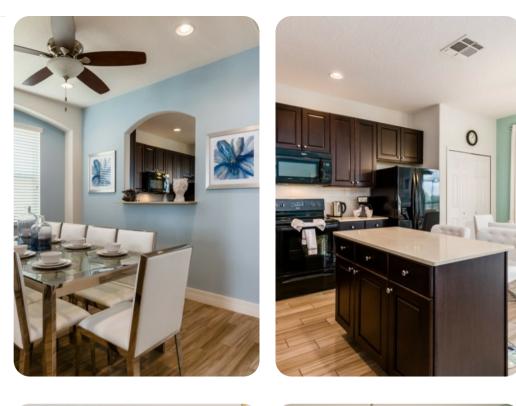

## Living area

- Open-plan living area
- Fully equipped kitchen
- Breakfast bar with seating
- Dining table and chairs
- Tastefully furnished living room with flat-screen TV and comfortable sofa
- Upstairs office area with desk, chairs and USB charging points