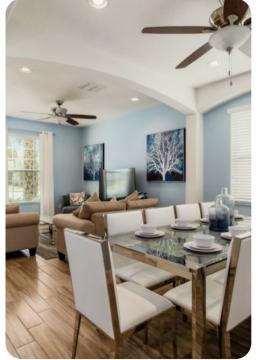

## Living area

- Open-plan living area
- Fully equipped kitchen
- Breakfast bar with seating
- Dining table and chairs
- Tastefully furnished living room with flat-screen TV and comfortable sofa
- Upstairs office area with desk, chairs and USB charging points