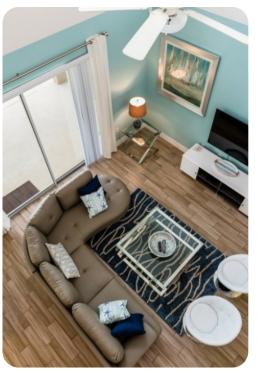

## Living area

- Open-plan living area
- Fully equipped kitchen
- Breakfast bar with seating
- Dining table and chairs
- Tastefully furnished living room with flat-screen TV and comfortable sofa
- Upstairs office area with desk, chairs and USB charging points