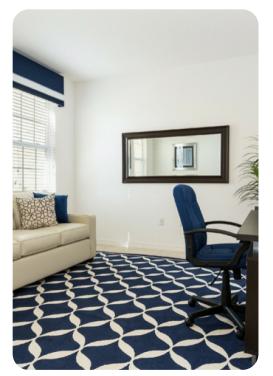

#### Living area

- Open-plan living area
- Fully equipped kitchen
- Breakfast bar with seating
- Dining table and chairs
- Home study with sofa and desk
- Tastefully furnished living room with flat-screen TV and comfortable sofas
- Upstairs loft living area with L-shaped sofa and flat-screen TV