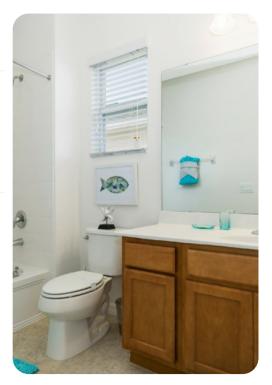

#### **Downstairs**

- Bedroom 1 King-size bed; adjacent bathroom includes single vanity and bath/shower combination
- Bedroom 2 2 twin beds; adjacent bathroom includes single vanity and bath/shower combination

#### Upstairs

- Bedroom 3 Queen-size bed; en-suite bathroom includes single vanity and bath/shower combination
- Bedroom 4 2 bunk beds (twin/double); Jack & Jill style bathroom includes double vanity and bath/shower combination
- Bedroom 5 Queen-size bed; Jack & Jill style bathroom includes double vanity and bath/shower combination
- Bedroom 6 King-size bed; en-suite bathroom includes double vanity and walk-in shower