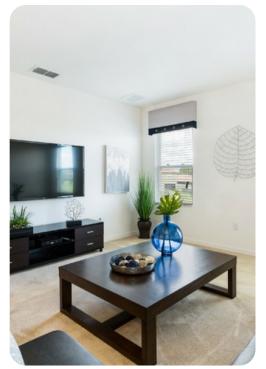

#### Living area

- Open-plan living area
- Fully equipped kitchen
- Breakfast bar with seating
- Dining table and chairs
- Home study with sofa and desk
- Tastefully furnished living room with flat-screen TV and comfortable sofas
- Upstairs loft living area with L-shaped sofa and flat-screen TV