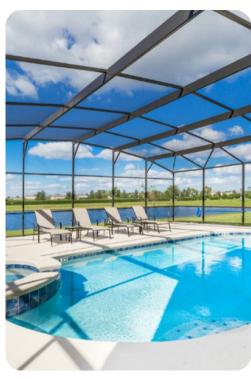

# Pool area

- Private pool
- Spillover tub
- Pool cage
- Sunloungers
- Covered lanai with table and chairs