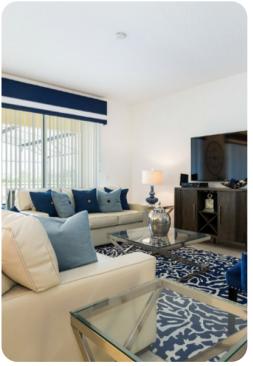

#### Living area

- Open-plan living area
- Fully equipped kitchen
- Breakfast bar with seating
- Dining table and chairs
- Home study with sofa and desk
- Tastefully furnished living room with flat-screen TV and comfortable sofas
- Upstairs loft living area with L-shaped sofa and flat-screen TV