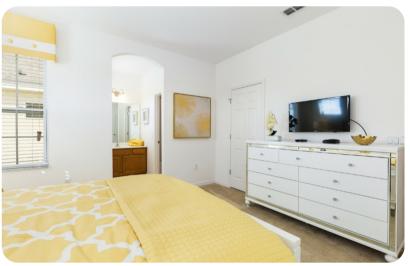

#### **Bedrooms**

#### **Downstairs**

- Bedroom 1 King-size bed; adjacent bathroom includes single vanity and bath/shower combination
- Bedroom 2 2 twin beds; adjacent bathroom includes single vanity and bath/shower combination

#### Upstairs

- Bedroom 3 Queen-size bed; en-suite bathroom includes single vanity and bath/shower combination
- Bedroom 4 2 bunk beds (twin/double); Jack & Jill style bathroom includes double vanity and bath/shower combination
- Bedroom 5 Queen-size bed; Jack & Jill style bathroom includes double vanity and bath/shower combination
- Bedroom 6 King-size bed; en-suite bathroom includes double vanity and walk-in shower