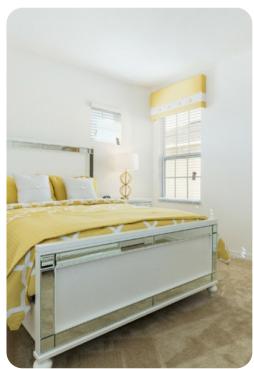

#### **Bedrooms**

#### **Downstairs**

- Bedroom 1 King-size bed; adjacent bathroom includes single vanity and bath/shower combination
- Bedroom 2 2 twin beds; adjacent bathroom includes single vanity and bath/shower combination

#### Upstairs

- Bedroom 3 Queen-size bed; en-suite bathroom includes single vanity and bath/shower combination
- Bedroom 4 2 bunk beds (twin/double); Jack & Jill style bathroom includes double vanity and bath/shower combination
- Bedroom 5 Queen-size bed; Jack & Jill style bathroom includes double vanity and bath/shower combination
- Bedroom 6 King-size bed; en-suite bathroom includes double vanity and walk-in shower