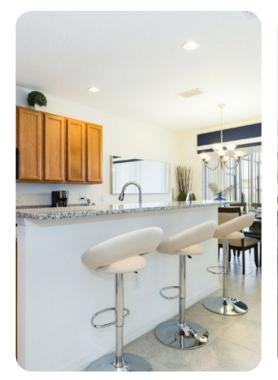

#### Living area

- Open-plan living area
- Fully equipped kitchen
- Breakfast bar with seating
- Dining table and chairs
- Home study with sofa and desk
- Tastefully furnished living room with flat-screen TV and comfortable sofas
- Upstairs loft living area with L-shaped sofa and flat-screen TV