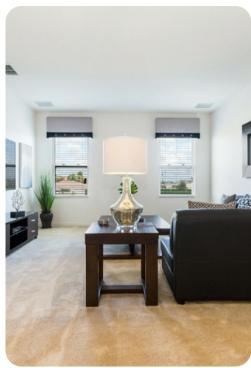

#### Living area

- Open-plan living area
- Fully equipped kitchen
- Breakfast bar with seating
- Dining table and chairs
- Home study with sofa and desk
- Tastefully furnished living room with flat-screen TV and comfortable sofas
- Upstairs loft living area with L-shaped sofa and flat-screen TV