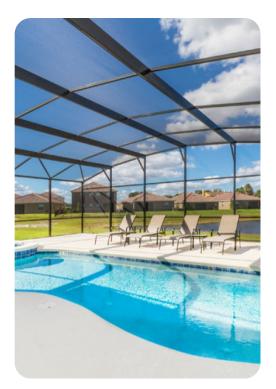

# Pool area

- Private pool
- Spillover tub
- Pool cage
- Sunloungers
- Covered lanai with table and chairs