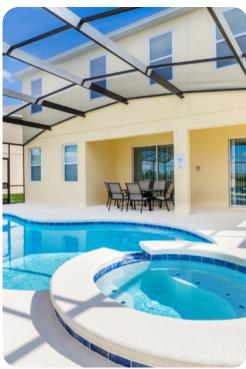

# Pool area

- Private pool
- Spillover tub
- Pool cage
- Sunloungers
- Covered lanai with table and chairs