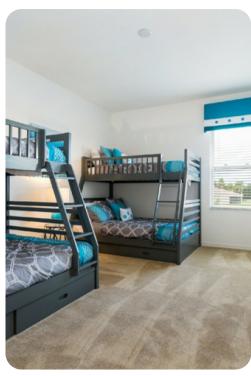

#### Upstairs

- Bedroom 3 Queen-size bed; en-suite bathroom includes single vanity and bath/shower combination
- Bedroom 4 2 bunk beds (twin/double); Jack & Jill style bathroom includes double vanity and bath/shower combination
- Bedroom 5 Queen-size bed; Jack & Jill style bathroom includes double vanity and bath/shower combination
- Bedroom 6 King-size bed; en-suite bathroom includes double vanity and walk-in shower