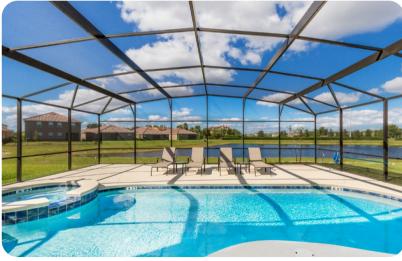

# Pool area

- Private pool
- Spillover tub
- Pool cage
- Sunloungers
- Covered lanai with table and chairs