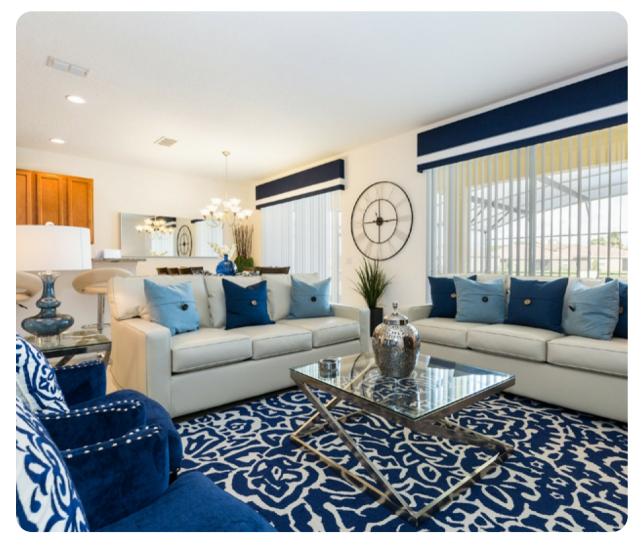

#### Living area

- Open-plan living area
- Fully equipped kitchen
- Breakfast bar with seating
- Dining table and chairs
- Home study with sofa and desk
- Tastefully furnished living room with flat-screen TV and comfortable sofas
- Upstairs loft living area with L-shaped sofa and flat-screen TV