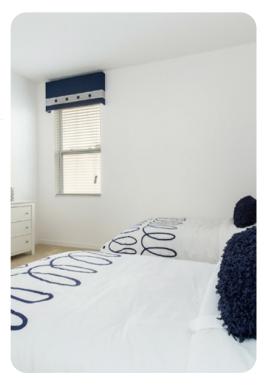

#### **Downstairs**

- Bedroom 1 King-size bed; adjacent bathroom includes single vanity and bath/shower combination
- Bedroom 2 2 twin beds; adjacent bathroom includes single vanity and bath/shower combination

#### Upstairs

- Bedroom 3 Queen-size bed; en-suite bathroom includes single vanity and bath/shower combination
- Bedroom 4 2 bunk beds (twin/double); Jack & Jill style bathroom includes double vanity and bath/shower combination
- Bedroom 5 Queen-size bed; Jack & Jill style bathroom includes double vanity and bath/shower combination
- Bedroom 6 King-size bed; en-suite bathroom includes double vanity and walk-in shower