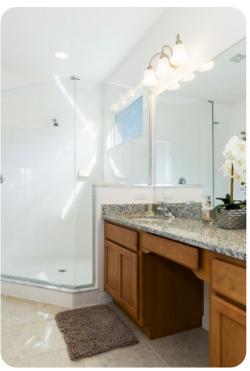

#### **Downstairs**

- Bedroom 1 King-size bed; adjacent bathroom includes single vanity and bath/shower combination
- Bedroom 2 2 twin beds; adjacent bathroom includes single vanity and bath/shower combination

#### Upstairs

- Bedroom 3 Queen-size bed; en-suite bathroom includes single vanity and bath/shower combination
- Bedroom 4 2 bunk beds (twin/double); Jack & Jill style bathroom includes double vanity and bath/shower combination
- Bedroom 5 Queen-size bed; Jack & Jill style bathroom includes double vanity and bath/shower combination
- Bedroom 6 King-size bed; en-suite bathroom includes double vanity and walk-in shower