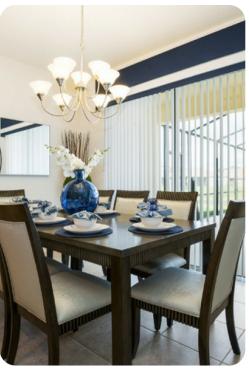

#### Living area

- Open-plan living area
- Fully equipped kitchen
- Breakfast bar with seating
- Dining table and chairs
- Home study with sofa and desk
- Tastefully furnished living room with flat-screen TV and comfortable sofas
- Upstairs loft living area with L-shaped sofa and flat-screen TV