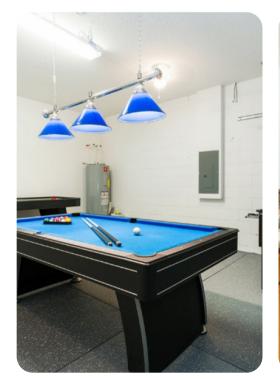

#### Home entertainment

- Flat-screen TVs in living area
- Game room includes air hockey, foosball table and pool table