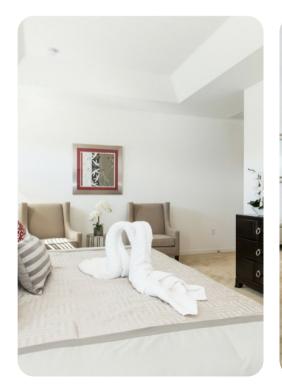

#### **Bedrooms**

#### Upstairs

- Bedroom 3 Queen-size bed; en-suite bathroom includes single vanity and bath/shower combination
- Bedroom 4 2 bunk beds (twin/double); Jack & Jill style bathroom includes double vanity and bath/shower combination
- Bedroom 5 Queen-size bed; Jack & Jill style bathroom includes double vanity and bath/shower combination
- Bedroom 6 King-size bed; en-suite bathroom includes double vanity and walk-in shower