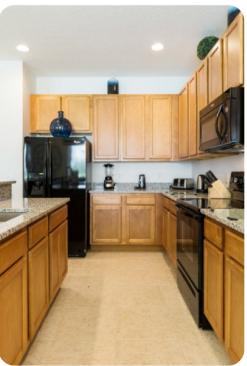

#### Living area

- Open-plan living area
- Fully equipped kitchen
- Breakfast bar with seating
- Dining table and chairs
- Home study with sofa and desk
- Tastefully furnished living room with flat-screen TV and comfortable sofas
- Upstairs loft living area with L-shaped sofa and flat-screen TV