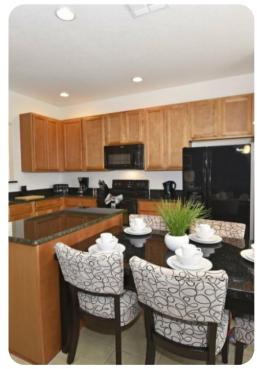

#### Living area

- Open-plan living area
- Fully equipped kitchen
- Breakfast bar with seating
- Dining table and chairs
- Tastefully furnished living room with flat-screen TV and comfortable sofas
- Additional living room with flat-screen TV and sofas