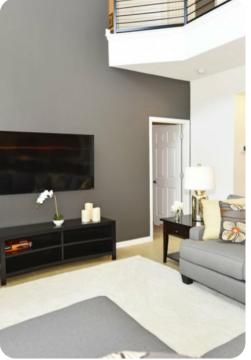

#### Living area

- Open-plan living area
- Fully equipped kitchen
- Breakfast bar with seating
- Dining table and chairs
- Tastefully furnished living room with flat-screen TV and comfortable sofas
- Additional living room with flat-screen TV and sofas