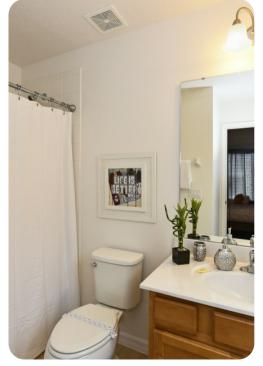

## Ground floor

• Bedroom 1 - King-size bed; en-suite bathroom includes single vanity, bathtub and walk-in shower

### First floor

- Bedroom 2 King-size bed; en-suite bathroom includes single vanity and bathtub/shower combination
- Bedroom 3 King-size bed; en-suite bathroom includes single vanity and bathtub/shower combination
- Bedroom 4 King-size bed; en-suite bathroom includes single vanity and bathtub/shower combination
- Bedroom 5 Queen-size bed; adjacent bathroom includes single vanity and bathtub/shower combination
- Bedroom 6 2 twin beds; adjacent bathroom includes single vanity and bathtub/shower combination