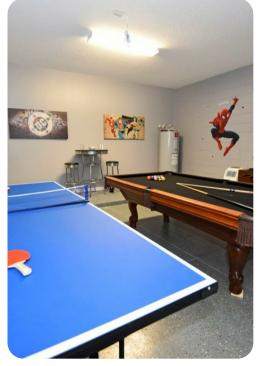

### Home entertainment

- Flat-screen TVs in living area and all bedrooms
- Game room with pool table, foosball table and ping pong table