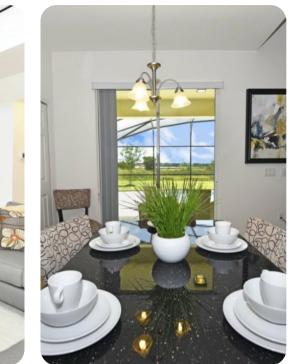

#### Living area

- Open-plan living area
- Fully equipped kitchen
- Breakfast bar with seating
- Dining table and chairs
- Tastefully furnished living room with flat-screen TV and comfortable sofas
- Additional living room with flat-screen TV and sofas