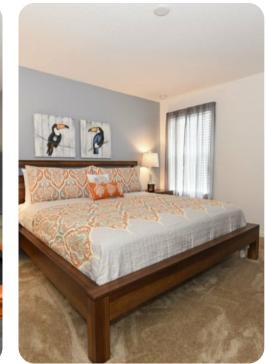

#### Bedrooms

## Ground floor

• Bedroom 1 - King-size bed; en-suite bathroom includes single vanity, bathtub and walk-in shower

### First floor

- Bedroom 2 King-size bed; en-suite bathroom includes single vanity and bathtub/shower combination
- Bedroom 3 King-size bed; en-suite bathroom includes single vanity and bathtub/shower combination
- Bedroom 4 King-size bed; en-suite bathroom includes single vanity and bathtub/shower combination
- Bedroom 5 Queen-size bed; adjacent bathroom includes single vanity and bathtub/shower combination
- Bedroom 6 2 twin beds; adjacent bathroom includes single vanity and bathtub/shower combination