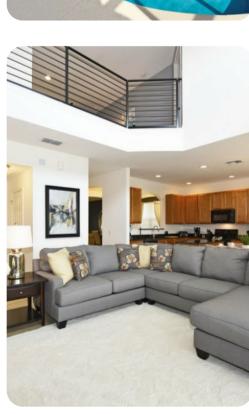

#### Living area

- Open-plan living area
- Fully equipped kitchen
- Breakfast bar with seating
- Dining table and chairs
- Tastefully furnished living room with flat-screen TV and comfortable sofas
- Additional living room with flat-screen TV and sofas