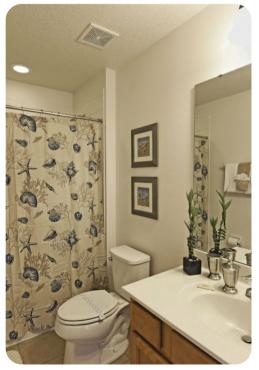

## Ground floor

• Bedroom 1 - King-size bed; en-suite bathroom includes single vanity, bathtub and walk-in shower

### First floor

- Bedroom 2 King-size bed; en-suite bathroom includes single vanity and bathtub/shower combination
- Bedroom 3 King-size bed; en-suite bathroom includes single vanity and bathtub/shower combination
- Bedroom 4 King-size bed; en-suite bathroom includes single vanity and bathtub/shower combination
- Bedroom 5 Queen-size bed; adjacent bathroom includes single vanity and bathtub/shower combination
- Bedroom 6 2 twin beds; adjacent bathroom includes single vanity and bathtub/shower combination