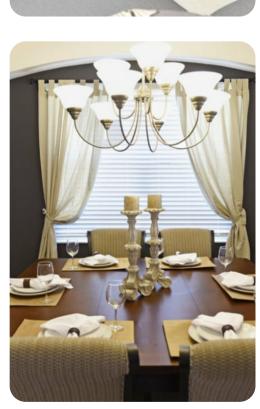

#### Living area

- Open-plan living area
- Fully equipped kitchen
- Breakfast bar with seating
- Dining table and chairs
- Tastefully furnished living room with flat-screen TV and comfortable sofas
- Additional living room with flat-screen TV and sofas