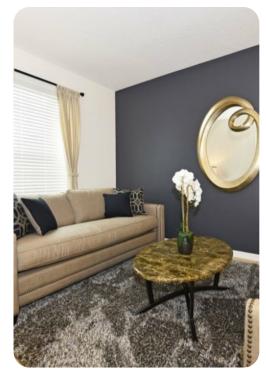

#### Living area

- Open-plan living area
- Fully equipped kitchen
- Breakfast bar with seating
- Dining table and chairs
- Tastefully furnished living room with flat-screen TV and comfortable sofas
- Additional living room with flat-screen TV and sofas