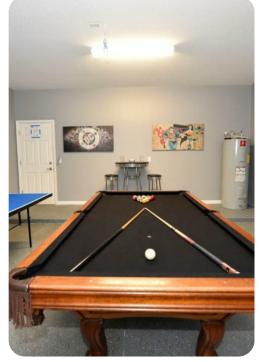

### Home entertainment

- Flat-screen TVs in living area and all bedrooms
- Game room with pool table, foosball table and ping pong table