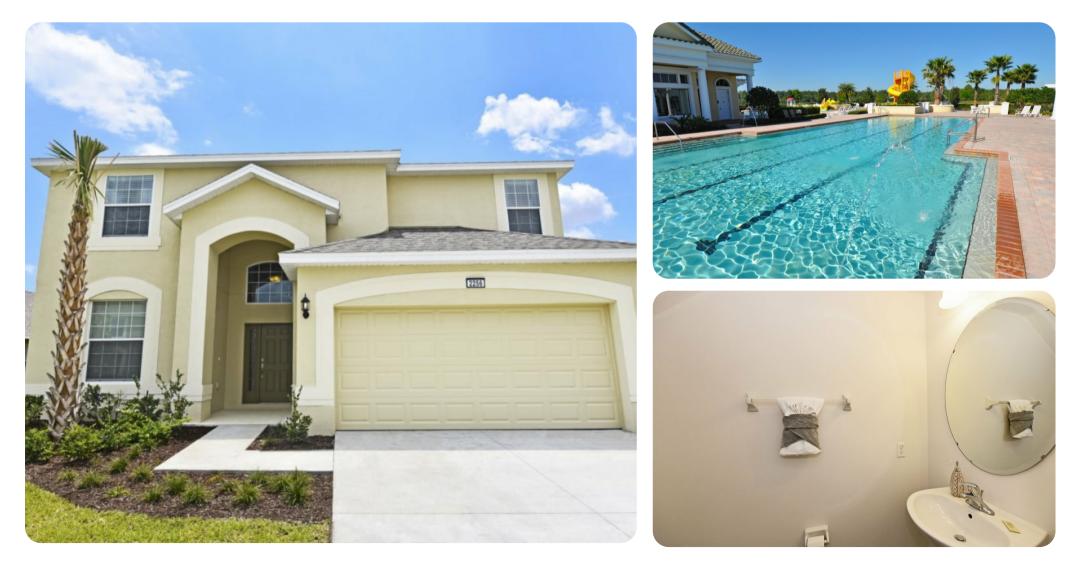

© Providence Providence Resort 15

🗠 6 🗁 5.5 🖧 12 뒢 2826 sq.ft

Providence Resort 15 | Page 1 of 8

#### Key features

- 6 bedrooms
- 5.5 bathrooms
- Sleeps 12
- Private pool
- Game room
- Access to resort amenities