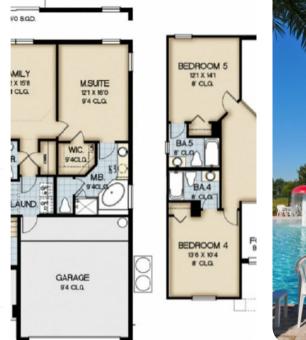

#### Bedrooms

## Ground floor

• Bedroom 1 - King-size bed; en-suite bathroom includes single vanity, bathtub and walk-in shower

### First floor

- Bedroom 2 King-size bed; en-suite bathroom includes single vanity and bathtub/shower combination
- Bedroom 3 King-size bed; en-suite bathroom includes single vanity and bathtub/shower combination
- Bedroom 4 King-size bed; en-suite bathroom includes single vanity and bathtub/shower combination
- Bedroom 5 Queen-size bed; adjacent bathroom includes single vanity and bathtub/shower combination
- Bedroom 6 2 twin beds; adjacent bathroom includes single vanity and bathtub/shower combination