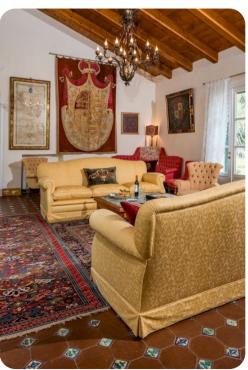

# Living area

- Tastefully furnished living room with comfortable seating and TV
- Dining table and chairs
- Fully equipped Kitchen