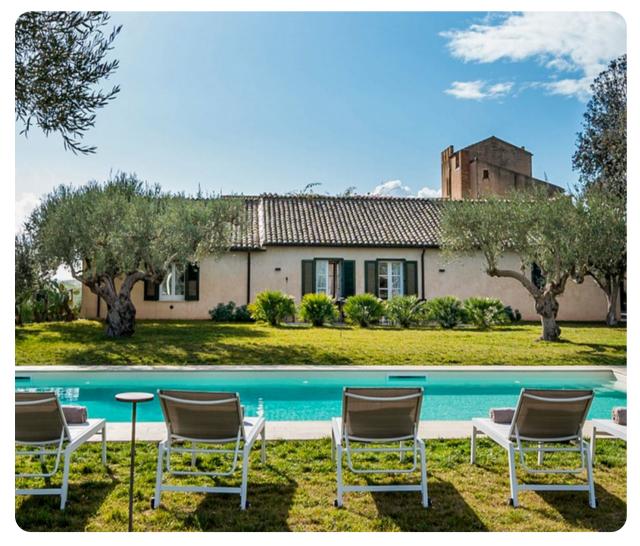

# **Key Features**

- 7 bedrooms
- 7 bathrooms
- Sleeps 14
- Private pool
- Landscaped gardens

## Outdoor area

- Private pool
- Sun loungers
- Alfresco dining
- Lounge areas
- Landscaped garden

Principi di Butera | Page 2 of 8