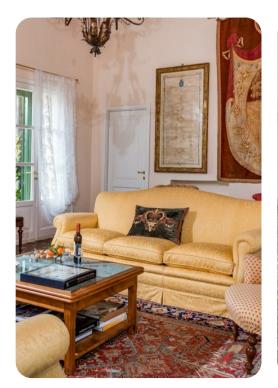

# Living area

- Tastefully furnished living room with comfortable seating and TV
- Dining table and chairs
- Fully equipped Kitchen