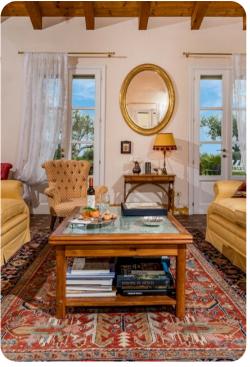

# Living area

- Tastefully furnished living room with comfortable seating and TV
- Dining table and chairs
- Fully equipped Kitchen