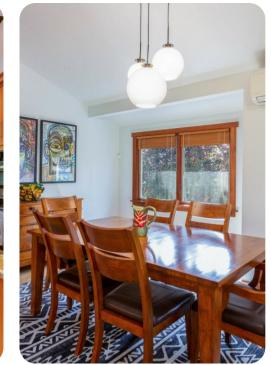

## Living area

- Open-plan living area
- Fully equipped kitchen
- Breakfast bar with seating
- Dining table and chairs
- Tastefully furnished living room with flat-screen TV and comfortable sofas