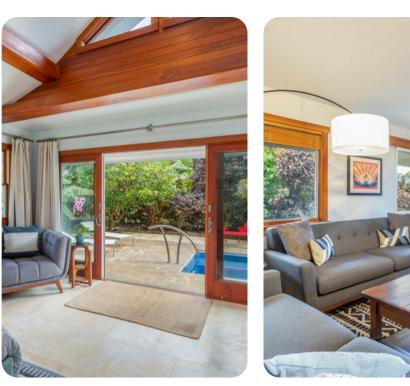

## Living area

- Open-plan living area
- Fully equipped kitchen
- Breakfast bar with seating
- Dining table and chairs
- Tastefully furnished living room with flat-screen TV and comfortable sofas

### Pool area

- Private pool
- Sunloungers
- Alfresco dining area
- Covered lanai with an alfresco dining area