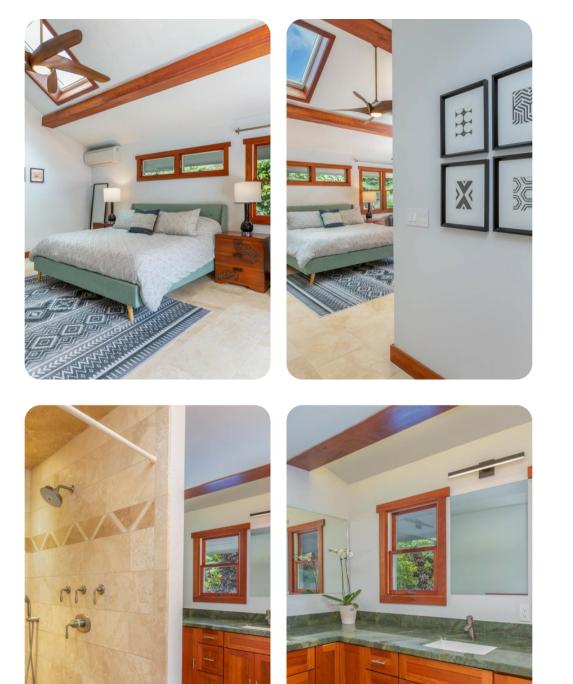

#### Bedrooms

- Bedroom 1 King-size bed
- Bedroom 2 Queen-size bed
- Bedroom 3 Bunk bed (twin/twin)

# General

- Air conditioning throughout
- Complimentary wifi
- Bedding and towels included
- Private parking

Princeville 4 | Page 3 of 8

Princeville 4 | Page 4 of 8

Princeville 4 | Page 5 of 8

Princeville 4 | Page 8 of 8