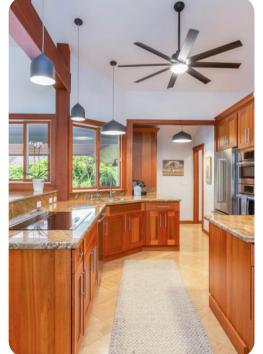

## Living area

- Open-plan living area
- Fully equipped kitchen
- Breakfast bar with seating
- Dining table and chairs
- Tastefully furnished living room with flat-screen TV and comfortable sofas