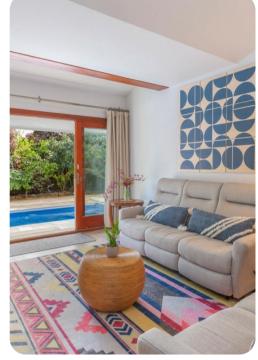

## Living area

- Open-plan living area
- Fully equipped kitchen
- Breakfast bar with seating
- Dining table and chairs
- Tastefully furnished living room with flat-screen TV and comfortable sofas

### Pool area

- Private pool
- Sunloungers
- Alfresco dining area
- Covered lanai with an alfresco dining area