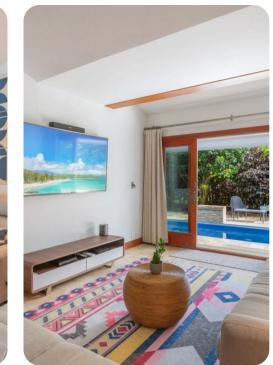

## Living area

- Open-plan living area
- Fully equipped kitchen
- Breakfast bar with seating
- Dining table and chairs
- Tastefully furnished living room with flat-screen TV and comfortable sofas

#### Home entertainment

• Flat-screen TVs in living area and all bedrooms

X