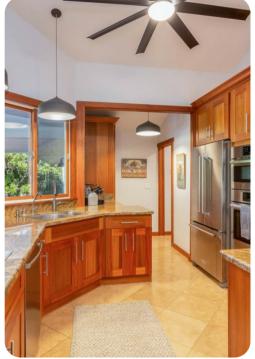

## Living area

- Open-plan living area
- Fully equipped kitchen
- Breakfast bar with seating
- Dining table and chairs
- Tastefully furnished living room with flat-screen TV and comfortable sofas