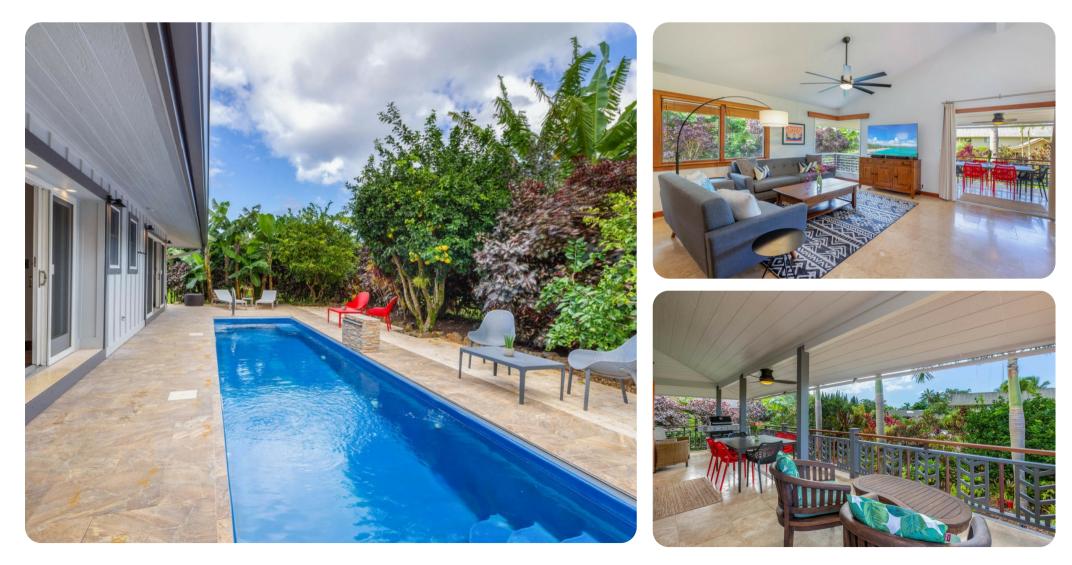

### Key features

- 3 bedrooms
- 2 bathrooms
- Sleeps 6
- Private pool

## Living area

- Open-plan living area
- Fully equipped kitchen
- Breakfast bar with seating
- Dining table and chairs
- Tastefully furnished living room with flat-screen TV and comfortable sofas

### Pool area

- Private pool
- Sunloungers
- Alfresco dining area
- Covered lanai with an alfresco dining area

#### Home entertainment

• Flat-screen TVs in living area and all bedrooms

X