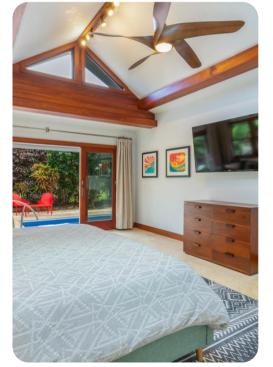

#### Bedrooms

- Bedroom 1 King-size bed
- Bedroom 2 Queen-size bed
- Bedroom 3 Bunk bed (twin/twin)

#### Home entertainment

• Flat-screen TVs in living area and all bedrooms

X