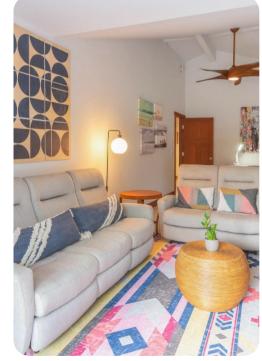

## Living area

- Open-plan living area
- Fully equipped kitchen
- Breakfast bar with seating
- Dining table and chairs
- Tastefully furnished living room with flat-screen TV and comfortable sofas