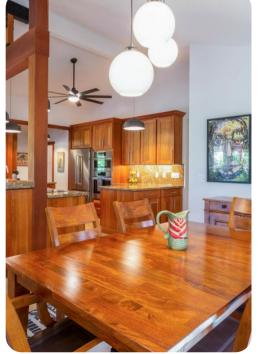

## Living area

- Open-plan living area
- Fully equipped kitchen
- Breakfast bar with seating
- Dining table and chairs
- Tastefully furnished living room with flat-screen TV and comfortable sofas