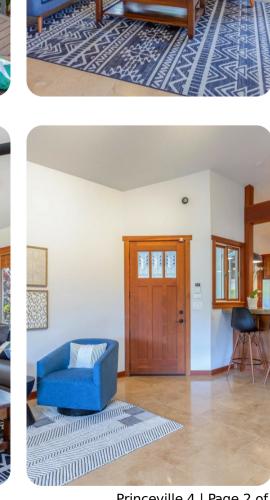

## Living area

- Open-plan living area
- Fully equipped kitchen
- Breakfast bar with seating
- Dining table and chairs
- Tastefully furnished living room with flat-screen TV and comfortable sofas