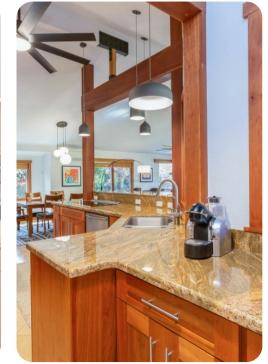

## Living area

- Open-plan living area
- Fully equipped kitchen
- Breakfast bar with seating
- Dining table and chairs
- Tastefully furnished living room with flat-screen TV and comfortable sofas