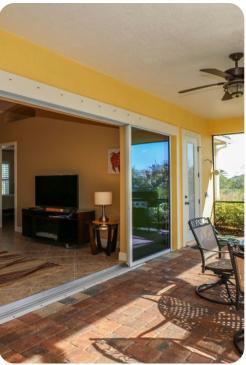

## Living area

- Open-plan living area
- Fully equipped kitchen
- Breakfast bar with seating
- Dining table and chairs
- Tastefully furnished living room with flat-screen TV and comfortable sofas
- Office space with convertible sofa for additional sleeping of 1.

### Home entertainment

• Flat-screen TV in living room

Port Charlotte 3 | Page 2 of 7