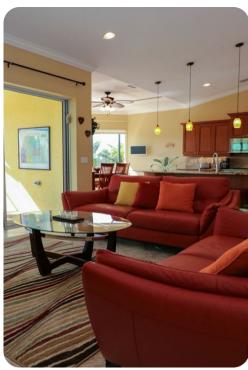

## Living area

- Open-plan living area
- Fully equipped kitchen
- Breakfast bar with seating
- Dining table and chairs
- Tastefully furnished living room with flat-screen TV and comfortable sofas
- Office space with convertible sofa for additional sleeping of 1.