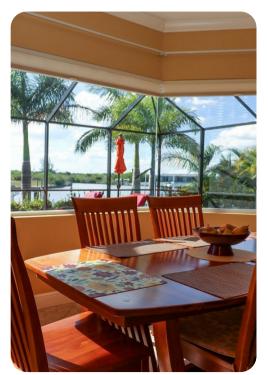

## Living area

- Open-plan living area
- Fully equipped kitchen
- Breakfast bar with seating
- Dining table and chairs
- Tastefully furnished living room with flat-screen TV and comfortable sofas
- Office space with convertible sofa for additional sleeping of 1.

### Outdoor area

- Private pool
- Hot tub
- BBQ
- Covered lanai
- Alfresco dining area
- Sunloungers