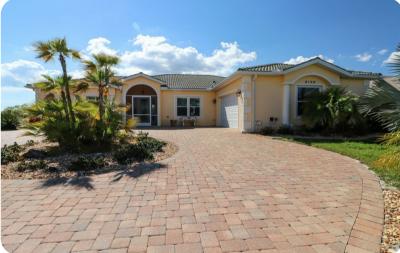

Port Charlotte

# Port Charlotte 3







## **Key Features**

- 3 bedrooms
- 2 bathrooms
- Sleeps 7
- Private pool
- Hot tub
- Waterfront views

#### **Bedrooms**

- Bedroom 1 King-size bed
- Bedroom 2 Queen-size bed
- Bedroom 3 Queen-size bed

## Living area

- Open-plan living area
- Fully equipped kitchen
- Breakfast bar with seating
- Dining table and chairs
- Tastefully furnished living room with flat-screen TV and comfortable sofas
- Office space with convertible sofa for additional sleeping of 1.

### Outdoor area

- Private pool
- Hot tub
- BBQ
- Covered lanai
- Alfresco dining area
- Sunloungers

### Home entertainment

• Flat-screen TV in living room









Port Charlotte 3 | Page 2 of 7

## Laundry room

- Washer and dryer
- Iron and ironing board

### General

- Free parking
- Smoke-free for your comfort
- Towel