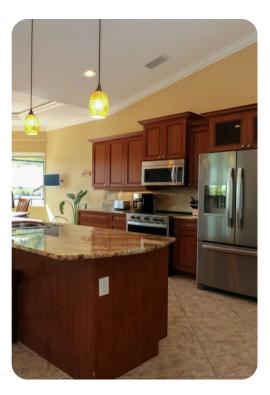

## Living area

- Open-plan living area
- Fully equipped kitchen
- Breakfast bar with seating
- Dining table and chairs
- Tastefully furnished living room with flat-screen TV and comfortable sofas
- Office space with convertible sofa for additional sleeping of 1.