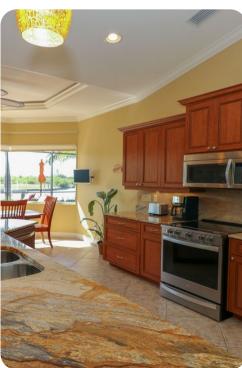

## Living area

- Open-plan living area
- Fully equipped kitchen
- Breakfast bar with seating
- Dining table and chairs
- Tastefully furnished living room with flat-screen TV and comfortable sofas
- Office space with convertible sofa for additional sleeping of 1.