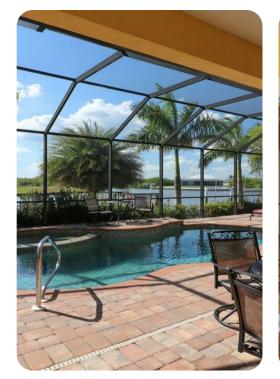

## **Key Features**

- 3 bedrooms
- 2 bathrooms
- Sleeps 7
- Private pool
- Hot tub
- Waterfront views

### Outdoor area

- Private pool
- Hot tub
- BBQ
- Covered lanai
- Alfresco dining area
- Sunloungers