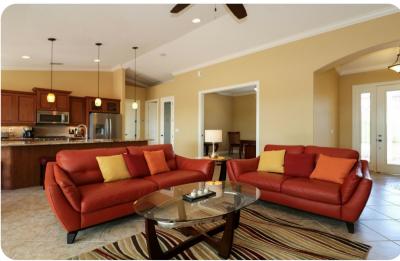

## Living area

- Open-plan living area
- Fully equipped kitchen
- Breakfast bar with seating
- Dining table and chairs
- Tastefully furnished living room with flat-screen TV and comfortable sofas
- Office space with convertible sofa for additional sleeping of 1.