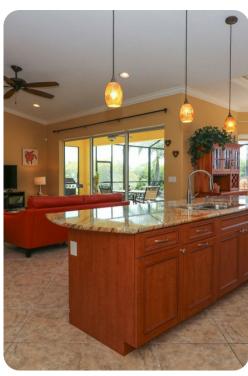

## Living area

- Open-plan living area
- Fully equipped kitchen
- Breakfast bar with seating
- Dining table and chairs
- Tastefully furnished living room with flat-screen TV and comfortable sofas
- Office space with convertible sofa for additional sleeping of 1.