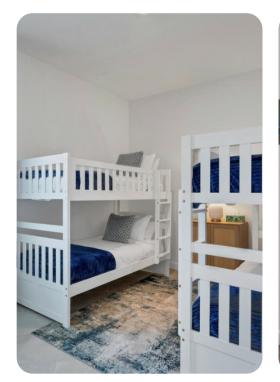

#### Bedrooms

- Bedroom 1 King-size bed
- Bedroom 2 Queen-size bed
- Bedroom 3 2 bunk beds (twin/twin)