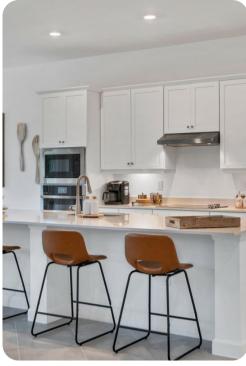

## Living area

- Open-plan living area
- Fully equipped kitchen
- Breakfast bar with seating
- Dining table and chairs
- Tastefully furnished living room with flat-screen TV and comfortable sofas
- Additional lounge area with comfortable seating