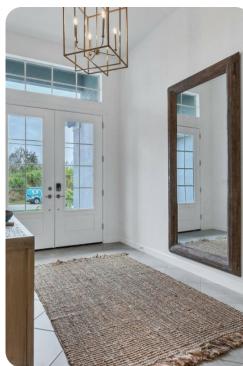

## Living area

- Open-plan living area
- Fully equipped kitchen
- Breakfast bar with seating
- Dining table and chairs
- Tastefully furnished living room with flat-screen TV and comfortable sofas
- Additional lounge area with comfortable seating