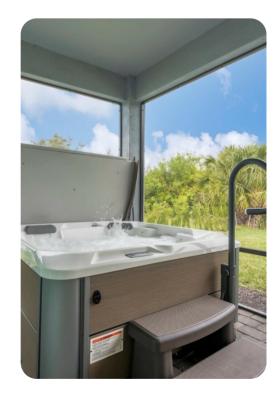

## Key features

- 3 bedrooms
- 3 bathrooms
- Sleeps 8
- Hot tub

## Outdoor area

• Covered patio with an alfresco dining area and hot tub