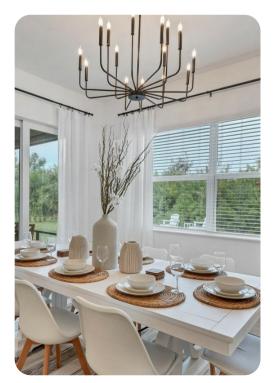

## Living area

- Open-plan living area
- Fully equipped kitchen
- Breakfast bar with seating
- Dining table and chairs
- Tastefully furnished living room with flat-screen TV and comfortable sofas
- Additional lounge area with comfortable seating