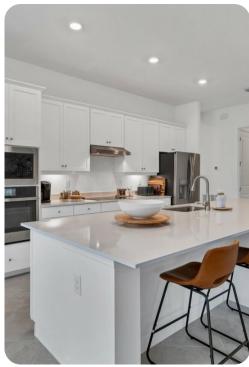

## Living area

- Open-plan living area
- Fully equipped kitchen
- Breakfast bar with seating
- Dining table and chairs
- Tastefully furnished living room with flat-screen TV and comfortable sofas
- Additional lounge area with comfortable seating