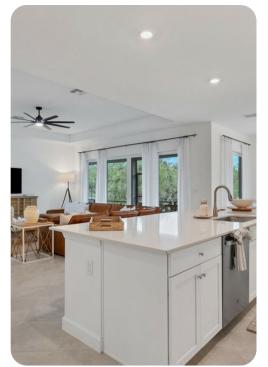

## Living area

- Open-plan living area
- Fully equipped kitchen
- Breakfast bar with seating
- Dining table and chairs
- Tastefully furnished living room with flat-screen TV and comfortable sofas
- Additional lounge area with comfortable seating