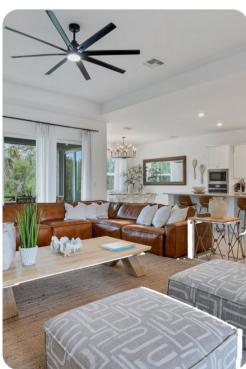

## Living area

- Open-plan living area
- Fully equipped kitchen
- Breakfast bar with seating
- Dining table and chairs
- Tastefully furnished living room with flat-screen TV and comfortable sofas
- Additional lounge area with comfortable seating

#### Home entertainment

• Flat-screen TVs in living area and all bedrooms

Port Charlotte 1 | Page 2 of 8