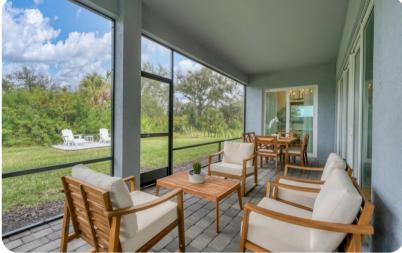

Port Charlotte

# Port Charlotte 1







## Key features

- 3 bedrooms
- 3 bathrooms
- Sleeps 8
- Hot tub

#### Bedrooms

- Bedroom 1 King-size bed
- Bedroom 2 Queen-size bed
- Bedroom 3 2 bunk beds (twin/twin)

## Living area

- Open-plan living area
- Fully equipped kitchen
- Breakfast bar with seating
- Dining table and chairs
- Tastefully furnished living room with flat-screen TV and comfortable sofas
- Additional lounge area with comfortable seating

## Outdoor area

• Covered patio with an alfresco dining area and hot tub

#### Home entertainment

• Flat-screen TVs in living area and all bedrooms









Port Charlotte 1 | Page 2 of 8

# General

- Air conditioning throughout
- Complimentary wifi
- Bedding and towels included
- Private parking

### Places of interest

- Charlotte Harbor Preserve State Park 10.9 miles
-