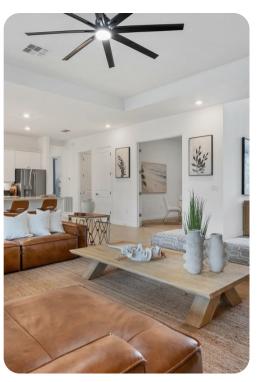

## Living area

- Open-plan living area
- Fully equipped kitchen
- Breakfast bar with seating
- Dining table and chairs
- Tastefully furnished living room with flat-screen TV and comfortable sofas
- Additional lounge area with comfortable seating

#### Home entertainment

• Flat-screen TVs in living area and all bedrooms

Port Charlotte 1 | Page 2 of 8