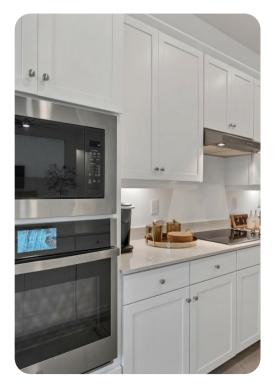

## Living area

- Open-plan living area
- Fully equipped kitchen
- Breakfast bar with seating
- Dining table and chairs
- Tastefully furnished living room with flat-screen TV and comfortable sofas
- Additional lounge area with comfortable seating