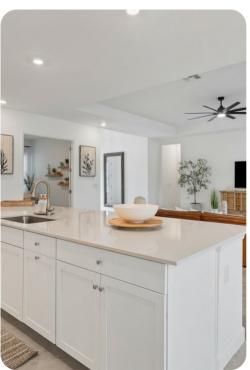

## Living area

- Open-plan living area
- Fully equipped kitchen
- Breakfast bar with seating
- Dining table and chairs
- Tastefully furnished living room with flat-screen TV and comfortable sofas
- Additional lounge area with comfortable seating