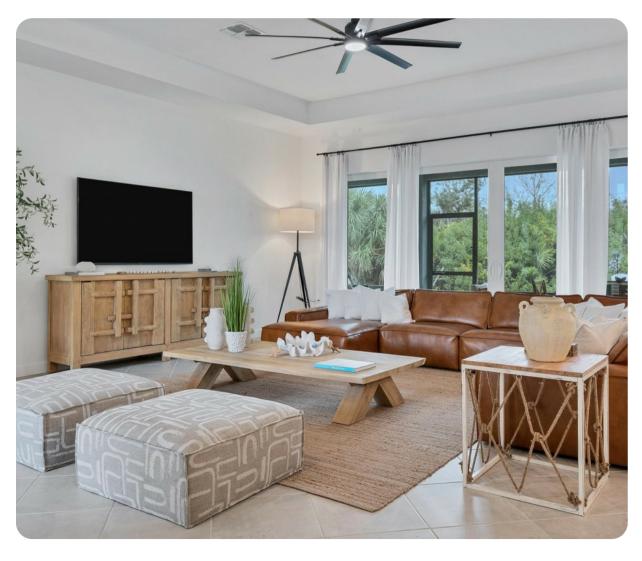

## Living area

- Open-plan living area
- Fully equipped kitchen
- Breakfast bar with seating
- Dining table and chairs
- Tastefully furnished living room with flat-screen TV and comfortable sofas
- Additional lounge area with comfortable seating

#### Home entertainment

• Flat-screen TVs in living area and all bedrooms

Port Charlotte 1 | Page 2 of 8