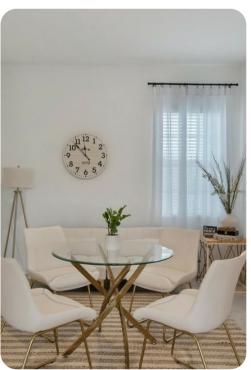

## Living area

- Open-plan living area
- Fully equipped kitchen
- Breakfast bar with seating
- Dining table and chairs
- Tastefully furnished living room with flat-screen TV and comfortable sofas
- Additional lounge area with comfortable seating