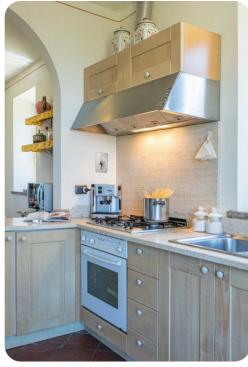

# Living area

- Tastefully furnished living room with comfortable seating and TV
- Dining table and chairs
- Fully equipped kitchen