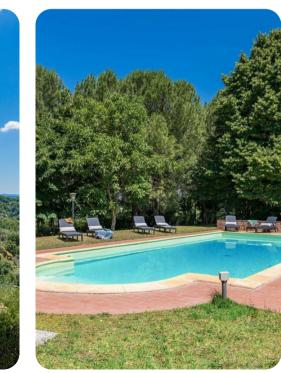

## Outdoor area

- Private pool
- Sun loungers
- BBQ
- Alfresco dining
- Lounge areas
- Landscaped garden