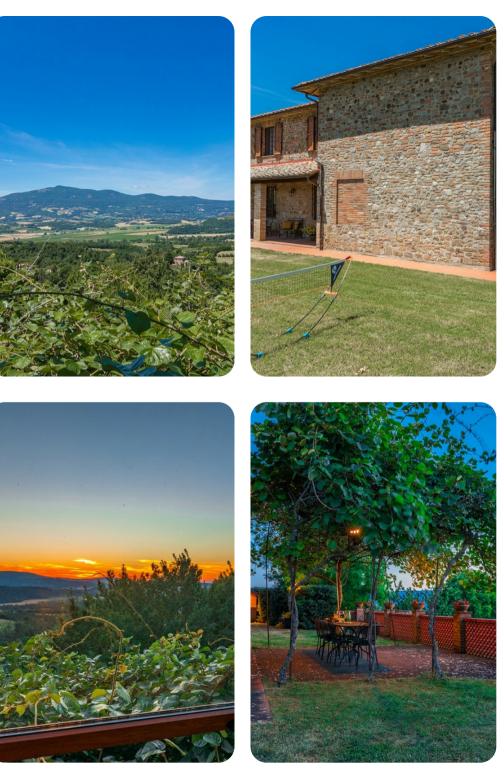

## Outdoor area

- Private pool
- Sun loungers
- BBQ
- Alfresco dining
- Lounge areas
- Landscaped garden