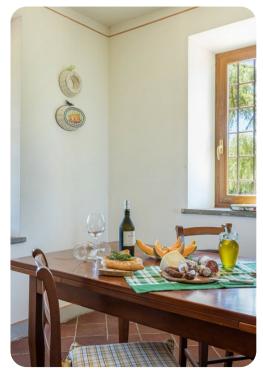

# Living area

- Tastefully furnished living room with comfortable seating and TV
- Dining table and chairs
- Fully equipped kitchen