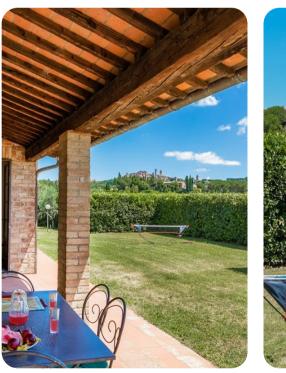

## Outdoor area

- Private pool
- Sun loungers
- BBQ
- Alfresco dining
- Lounge areas
- Landscaped garden