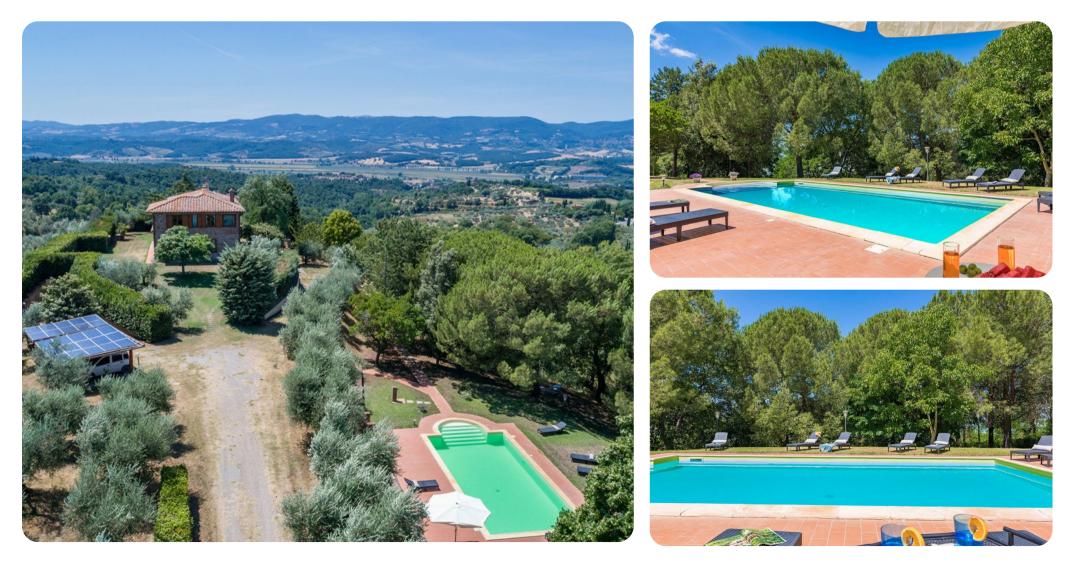

© Umbria Poggio Medei

🗠 5 🖺 4 🖧 10 뒢 300 sq.mt

Poggio Medei | Page 1 of 8

#### **Key Features**

- 5 bedrooms
- 4 bathrooms
- Sleeps 10
- Private pool
- Landscaped gardens

## Outdoor area

- Private pool
- Sun loungers
- BBQ
- Alfresco dining
- Lounge areas
- Landscaped garden

#### Good to know

- Pets: Yes. Small sized. 30,00 Euros per animal per week.
- The pool is open from the last Saturday of April until the first Saturday of October.