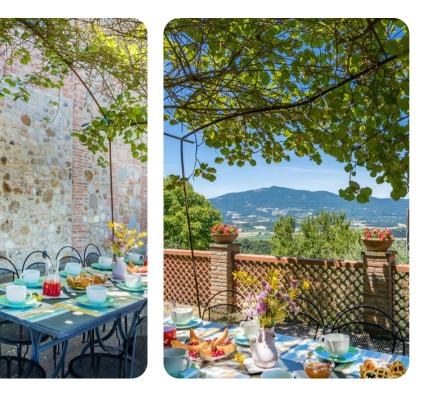

# Living area

- Tastefully furnished living room with comfortable seating and TV
- Dining table and chairs
- Fully equipped kitchen

## Outdoor area

- Private pool
- Sun loungers
- BBQ
- Alfresco dining
- Lounge areas
- Landscaped garden