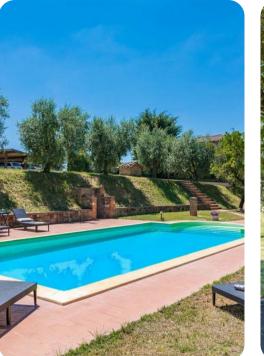

## Outdoor area

- Private pool
- Sun loungers
- BBQ
- Alfresco dining
- Lounge areas
- Landscaped garden

#### Good to know

- Pets: Yes. Small sized. 30,00 Euros per animal per week.
- The pool is open from the last Saturday of April until the first Saturday of October.