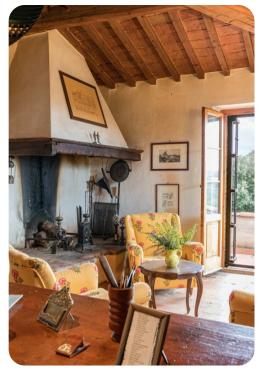

# Living areas

- Living room with comfortable sofas, fireplace and TV
- Billiards room
- Dining area
- Equipped kitchen
- First Floor: Study with access to panoramic terrace