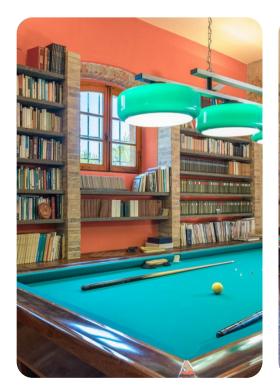

# Living areas

- Living room with comfortable sofas, fireplace and TV
- Billiards room
- Dining area
- Equipped kitchen
- First Floor: Study with access to panoramic terrace