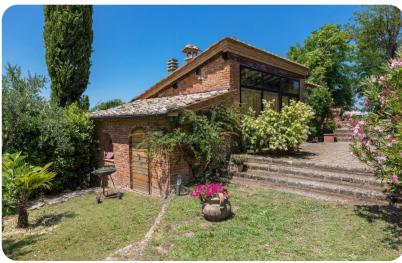

# Living areas

- Living room with comfortable sofas, fireplace and TV
- Billiards room
- Dining area
- Equipped kitchen
- First Floor: Study with access to panoramic terrace