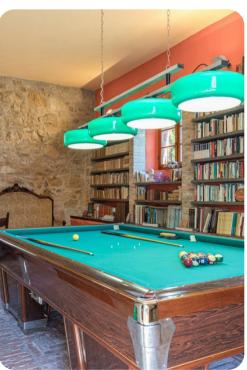

# Living areas

- Living room with comfortable sofas, fireplace and TV
- Billiards room
- Dining area
- Equipped kitchen
- First Floor: Study with access to panoramic terrace