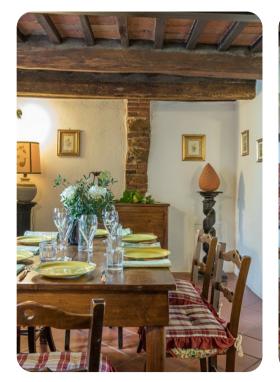

# Living areas

- Living room with comfortable sofas, fireplace and TV
- Billiards room
- Dining area
- Equipped kitchen
- First Floor: Study with access to panoramic terrace