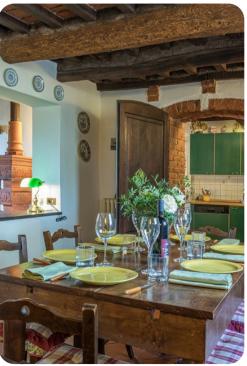

# Living areas

- Living room with comfortable sofas, fireplace and TV
- Billiards room
- Dining area
- Equipped kitchen
- First Floor: Study with access to panoramic terrace