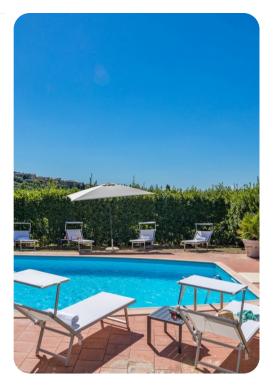

# Outdoor area

- Private pool
- Sun beds
- Outdoor dining area
- BBQ

Poderino | Page 2 of 8

## Good to know

- Pets: Yes, maximum 2 animals. 50,00 Euros per animal per week to be paid on site.
- Pool is open from the last Saturday of April until the first Saturday of October