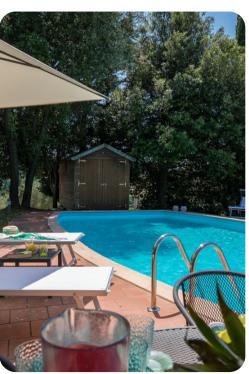

# Outdoor area

- Private pool
- Sun beds
- Outdoor dining area
- BBQ

Poderino | Page 2 of 8

## Good to know

- Pets: Yes, maximum 2 animals. 50,00 Euros per animal per week to be paid on site.
- Pool is open from the last Saturday of April until the first Saturday of October