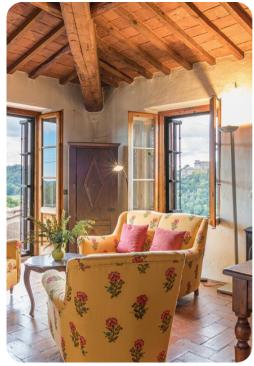

# Living areas

- Living room with comfortable sofas, fireplace and TV
- Billiards room
- Dining area
- Equipped kitchen
- First Floor: Study with access to panoramic terrace