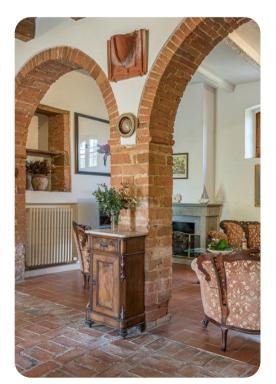

# Living areas

- Living room with comfortable sofas, fireplace and TV
- Billiards room
- Dining area
- Equipped kitchen
- First Floor: Study with access to panoramic terrace