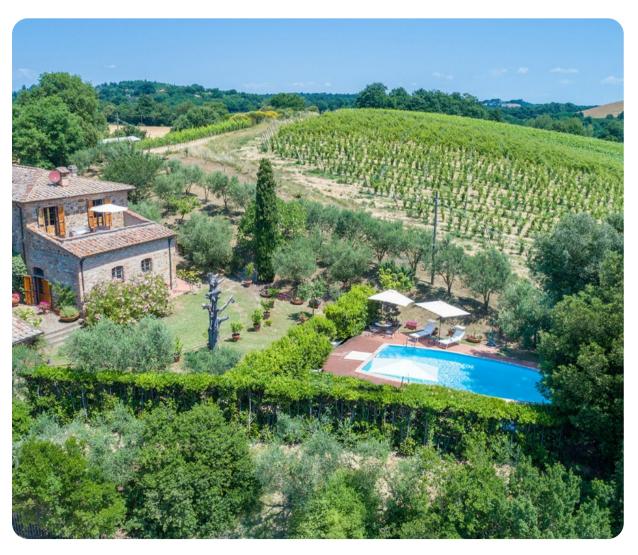

# Poderino

<u>₩</u>3 <del>%</del>3 <del>%</del>6

# **Key Features**

- 3 bedrooms
- 3 bathrooms
- Sleeps 6
- Private pool
- Landscaped garden

# Outdoor area

- Private pool
- Sun beds
- Outdoor dining area
- BBQ

Poderino | Page 2 of 8

## Good to know

- Pets: Yes, maximum 2 animals. 50,00 Euros per animal per week to be paid on site.
- Pool is open from the last Saturday of April until the first Saturday of October