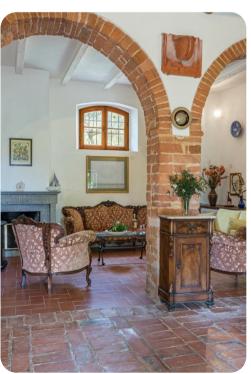

# Living areas

- Living room with comfortable sofas, fireplace and TV
- Billiards room
- Dining area
- Equipped kitchen
- First Floor: Study with access to panoramic terrace