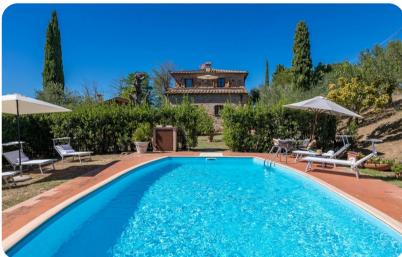

# Outdoor area

- Private pool
- Sun beds
- Outdoor dining area
- BBQ

Poderino | Page 2 of 8

## Good to know

- Pets: Yes, maximum 2 animals. 50,00 Euros per animal per week to be paid on site.
- Pool is open from the last Saturday of April until the first Saturday of October