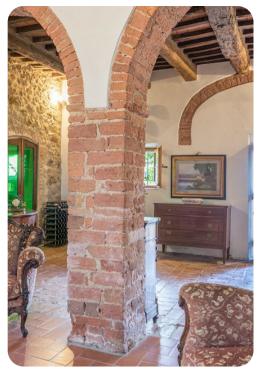

# Living areas

- Living room with comfortable sofas, fireplace and TV
- Billiards room
- Dining area
- Equipped kitchen
- First Floor: Study with access to panoramic terrace