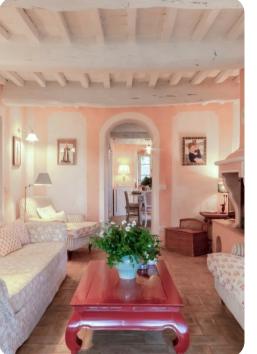

# Living area

- Furnished living room with comfortable sofas and TV
- Dining table and chairs
- Fully equipped kitchen