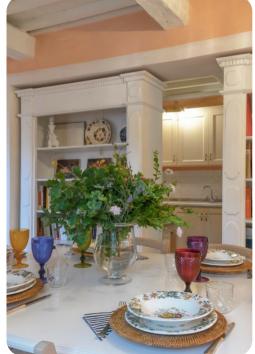

# Living area

- Furnished living room with comfortable sofas and TV
- Dining table and chairs
- Fully equipped kitchen