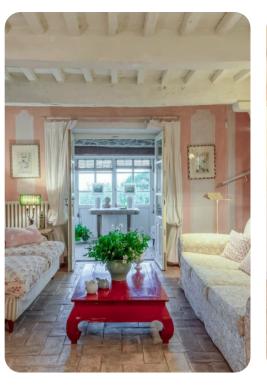

# Living area

- Furnished living room with comfortable sofas and TV
- Dining table and chairs
- Fully equipped kitchen