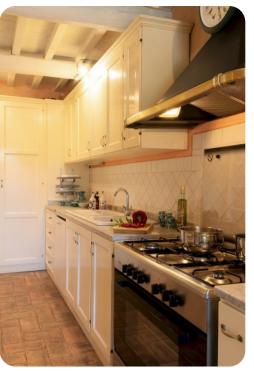

# Living area

- Furnished living room with comfortable sofas and TV
- Dining table and chairs
- Fully equipped kitchen