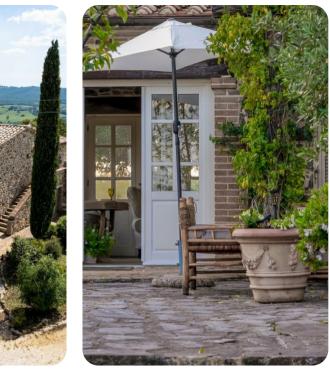

# Living area

- Furnished living room with comfortable sofas and TV
- Dining table and chairs
- Fully equipped kitchen

#### Outdoor area

- Private pool
- Sun loungers
- Al fresco dining
- Landscaped garden
- Stone BBQ