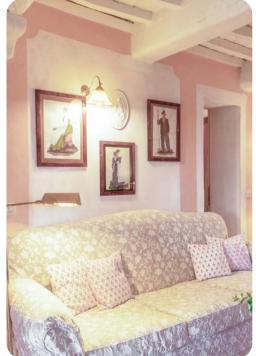

# Living area

- Furnished living room with comfortable sofas and TV
- Dining table and chairs
- Fully equipped kitchen