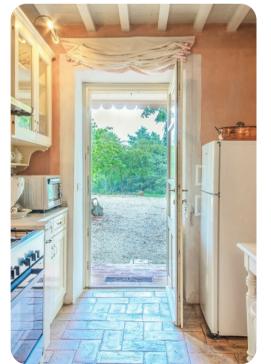

# Living area

- Furnished living room with comfortable sofas and TV
- Dining table and chairs
- Fully equipped kitchen