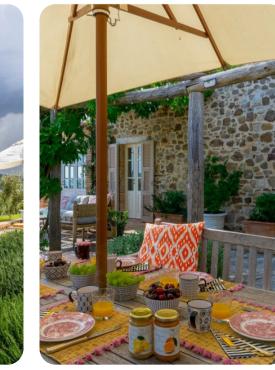

# Living area

- Furnished living room with comfortable sofas and TV
- Dining table and chairs
- Fully equipped kitchen

#### Outdoor area

- Private pool
- Sun loungers
- Al fresco dining
- Landscaped garden
- Stone BBQ