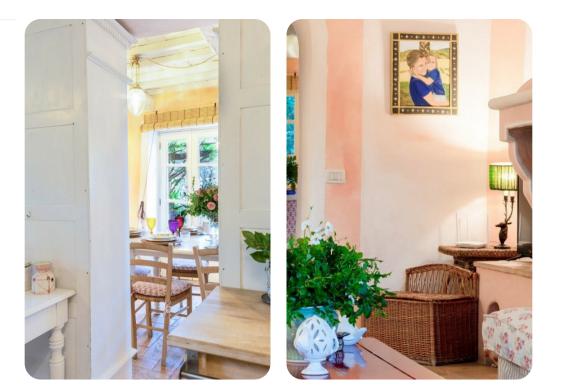

# Living area

- Furnished living room with comfortable sofas and TV
- Dining table and chairs
- Fully equipped kitchen