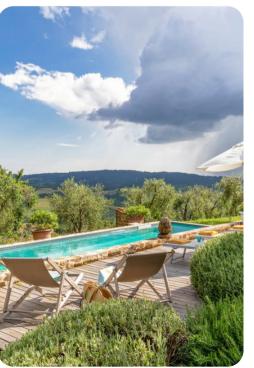

#### **Key Features**

- 3 bedrooms
- 3 bathrooms
- Sleeps 6
- Private pool
- Landscaped gardens

#### Outdoor area

- Private pool
- Sun loungers
- Al fresco dining
- Landscaped garden
- Stone BBQ

#### Good to know

- Pets: Yes (MAXIMUM 1 ANIMAL). Extra cleaning in case of animals (30,00 Euros/week/animal)
- The swimming pool is available to guests from the last Saturday in April until the first Saturday in October.