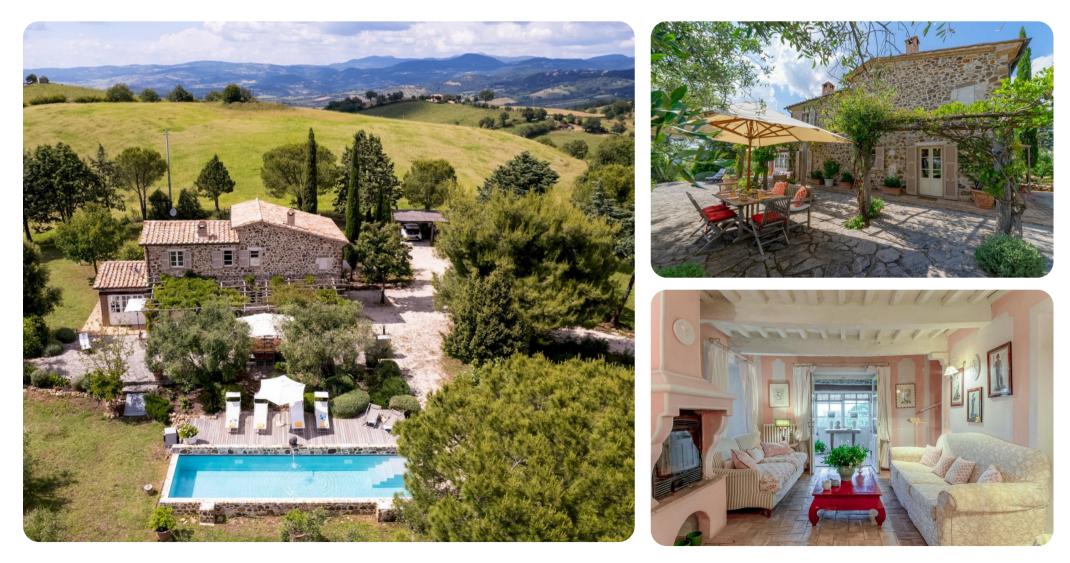

#### **Key Features**

- 3 bedrooms
- 3 bathrooms
- Sleeps 6
- Private pool
- Landscaped gardens

# Living area

- Furnished living room with comfortable sofas and TV
- Dining table and chairs
- Fully equipped kitchen

#### Outdoor area

- Private pool
- Sun loungers
- Al fresco dining
- Landscaped garden
- Stone BBQ

### Bedrooms

- Bedroom 1 Double bed
- Bedroom 2 Double bed
- Bedroom 3 2 twin beds