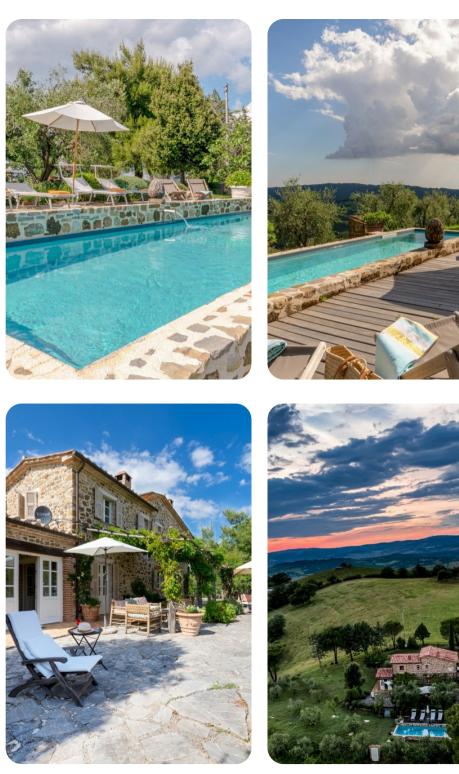

#### Outdoor area

- Private pool
- Sun loungers
- Al fresco dining
- Landscaped garden
- Stone BBQ

#### Good to know

- Pets: Yes (MAXIMUM 1 ANIMAL). Extra cleaning in case of animals (30,00 Euros/week/animal)
- The swimming pool is available to guests from the last Saturday in April until the first Saturday in October.