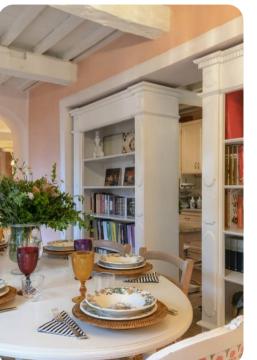

# Living area

- Furnished living room with comfortable sofas and TV
- Dining table and chairs
- Fully equipped kitchen