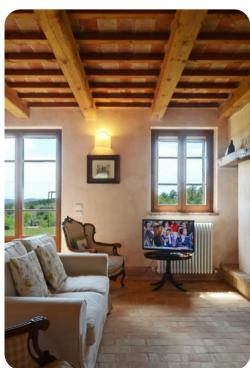

## Living area

- Tastefully furnished living room with comfortable seating and TV
- Dining table and chairs
- Fully equipped kitchen