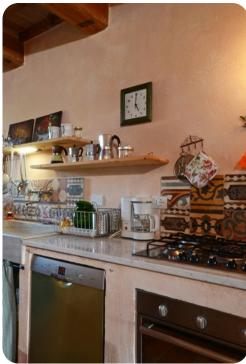

## Living area

- Tastefully furnished living room with comfortable seating and TV
- Dining table and chairs
- Fully equipped kitchen