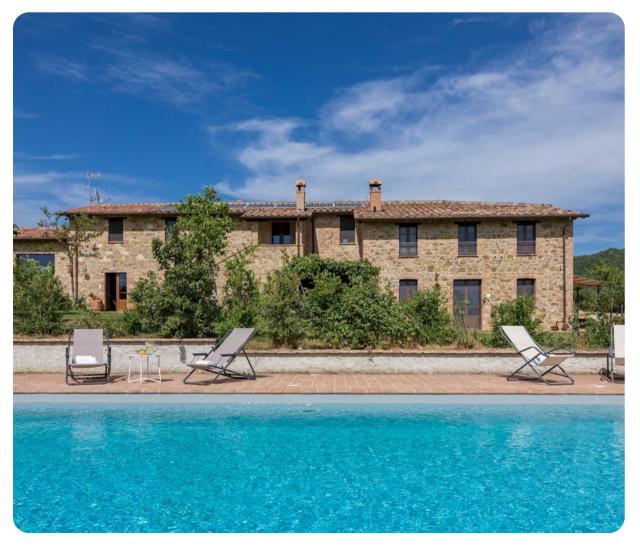

# Podere Pomasciano

ഥ 5 🖰 7 👯 10 🗓 360 sq.mt

## Outdoor area

- Private pool
- Sun loungers
- BBQ
- Alfresco dining
- Lounge areas
- Landscaped garden

Podere Pomasciano | Page 2 of 8

### Good to know

- Pets: On request. Acceptance of animals to the facility must be previously authorised by the owner upon communication of the number of animals, size and breed.
- The pool is open from the last Saturday of April until the first Saturday of October.