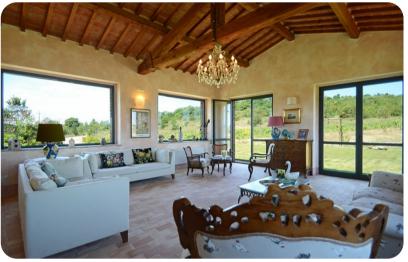

## Living area

- Tastefully furnished living room with comfortable seating and TV
- Dining table and chairs
- Fully equipped kitchen