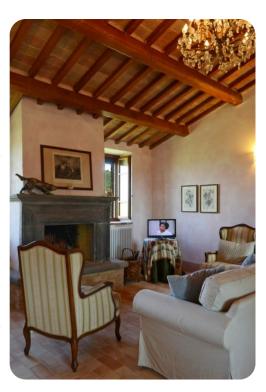

## Living area

- Tastefully furnished living room with comfortable seating and TV
- Dining table and chairs
- Fully equipped kitchen