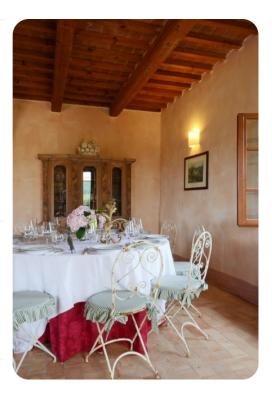

## Living area

- Tastefully furnished living room with comfortable seating and TV
- Dining table and chairs
- Fully equipped kitchen