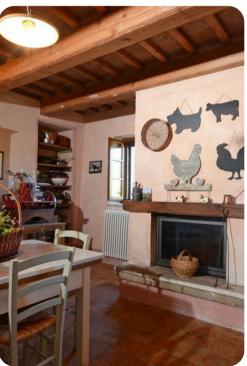

## Living area

- Tastefully furnished living room with comfortable seating and TV
- Dining table and chairs
- Fully equipped kitchen