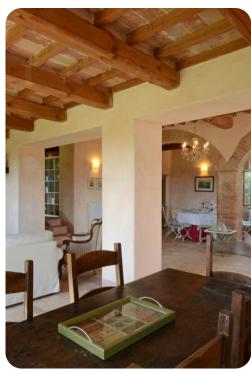

## Living area

- Tastefully furnished living room with comfortable seating and TV
- Dining table and chairs
- Fully equipped kitchen