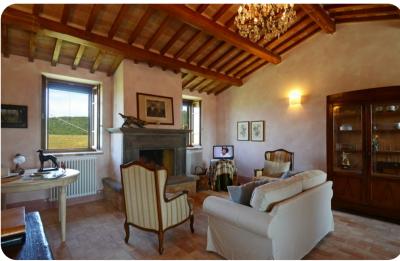

## Living area

- Tastefully furnished living room with comfortable seating and TV
- Dining table and chairs
- Fully equipped kitchen