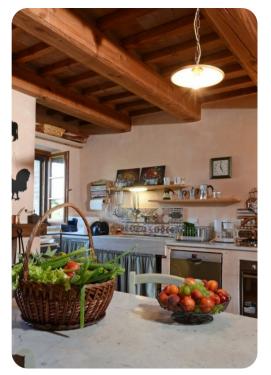

## Living area

- Tastefully furnished living room with comfortable seating and TV
- Dining table and chairs
- Fully equipped kitchen