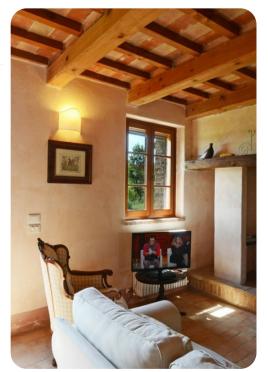

## Living area

- Tastefully furnished living room with comfortable seating and TV
- Dining table and chairs
- Fully equipped kitchen