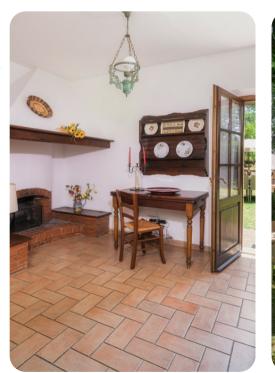

Pisa

# **Podere Orcio**

<u>№</u> 5 <del>%</del> 3 00 10







# **Key Features**

- 5 bedrooms
- 3 bathrooms
- Sleeps 10
- Private pool
- Landscaped garden

#### Bedrooms

- Bedroom 1 Double bed, shared bathroom with shower
- Bedroom 2 Double bed, shared bathroom with shower
- Bedroom 3 Double bed, en-suite bathroom with shower
- Bedroom 4 Double bed, shared bathroom with shower
- Bedroom 5 2 twin beds, shared bathroom with shower

# Living areas

- Large TV room
- Dining area
- Well-equipped kitchen

# **Outdoor areas**

- Private pool
- Sun beds
- Outdoor dining area
- Terrace area
- Cold-water shower











#### General

- Air conditioning in the bedrooms
- WiFi
- Bedding and towels provided
- Private parking
- Hairdryer
- Washing machine
- Iron and ironing board
- Baby cot and highchair
- Stone BBQ



• Pool is open from the last Saturday in April to the first Saturday in October

## Price includes

- Utilities: water gas for kitchen use and hot water electricity
- Initial and final cleaning
- Weekly linen
- Park and pool maintenance

# Not included in price

- Mandatory extra cleaning in case of animals (EUR 30.00 for week per small animal size and EUR 70.00 for week per medium-large animal to be paid on site)
- Tourist Tax (where applicable)









Podere Orcio | Page 3 of 8

# Extras on request

- Extra cleaning (22,00 Euros/hour per cleaner)
- Extra linen change (15,00 Euros per