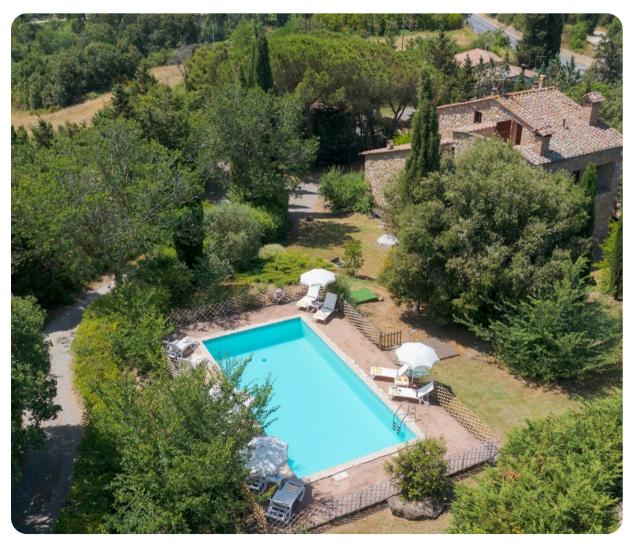

# **Key Features**

- 5 bedrooms
- 3 bathrooms
- Sleeps 10
- Private pool
- Landscaped garden

# **Outdoor areas**

- Private pool
- Sun beds
- Outdoor dining area
- Terrace area
- Cold-water shower

#### General

- Air conditioning in the bedrooms
- WiFi
- Bedding and towels provided
- Private parking
- Hairdryer
- Washing machine
- Iron and ironing board
- Baby cot and highchair
- Stone BBQ

• Pool is open from the last Saturday in April to the first Saturday in October