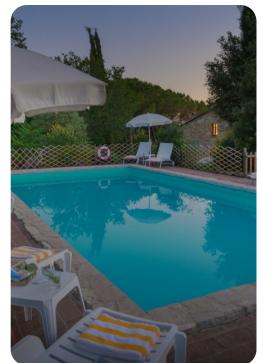

# **Outdoor areas**

- Private pool
- Sun beds
- Outdoor dining area
- Terrace area
- Cold-water shower

#### General

- Air conditioning in the bedrooms
- WiFi
- Bedding and towels provided
- Private parking
- Hairdryer
- Washing machine
- Iron and ironing board
- Baby cot and highchair
- Stone BBQ

• Pool is open from the last Saturday in April to the first Saturday in October