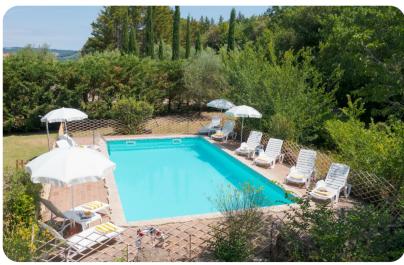

# **Key Features**

- 5 bedrooms
- 3 bathrooms
- Sleeps 10
- Private pool
- Landscaped garden

# **Outdoor areas**

- Private pool
- Sun beds
- Outdoor dining area
- Terrace area
- Cold-water shower

#### General

- Air conditioning in the bedrooms
- WiFi
- Bedding and towels provided
- Private parking
- Hairdryer
- Washing machine
- Iron and ironing board
- Baby cot and highchair
- Stone BBQ

• Pool is open from the last Saturday in April to the first Saturday in October