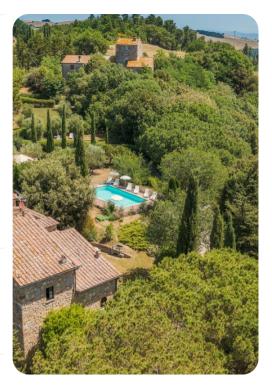

# **Key Features**

- 5 bedrooms
- 3 bathrooms
- Sleeps 10
- Private pool
- Landscaped garden

# **Outdoor areas**

- Private pool
- Sun beds
- Outdoor dining area
- Terrace area
- Cold-water shower

#### General

- Air conditioning in the bedrooms
- WiFi
- Bedding and towels provided
- Private parking
- Hairdryer
- Washing machine
- Iron and ironing board
- Baby cot and highchair
- Stone BBQ

• Pool is open from the last Saturday in April to the first Saturday in October